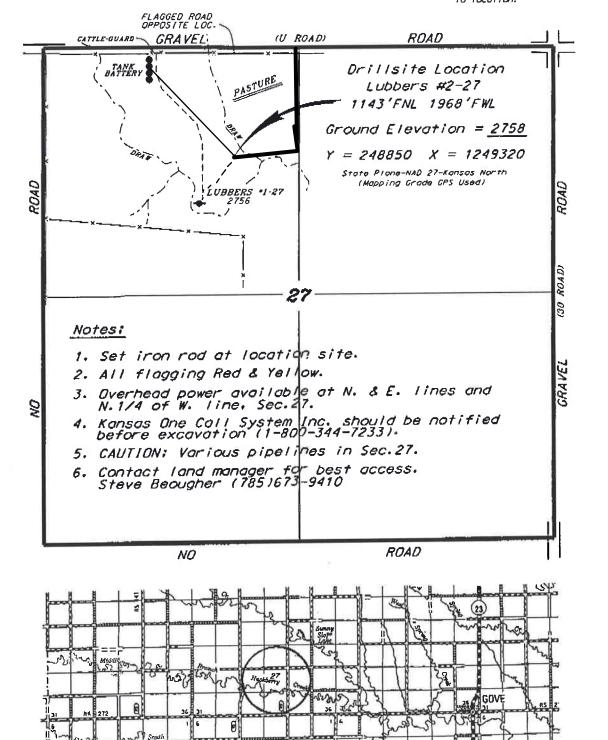

## L.D. DRILLING, INC. LUBBERS LEASE NW. 1/4, SECTION 27. T125, R30W GOVE COUNTY, KANSAS

## Directions:

From the intersection of Highway 23 and a E-W county road in Gove. Kansas go 7.7 miles West, then go 2.0 miles North to the NE. corner of Section 27, then go 0.62 miles West to a flag on the south edge of road, then go 0.21 miles South to location.