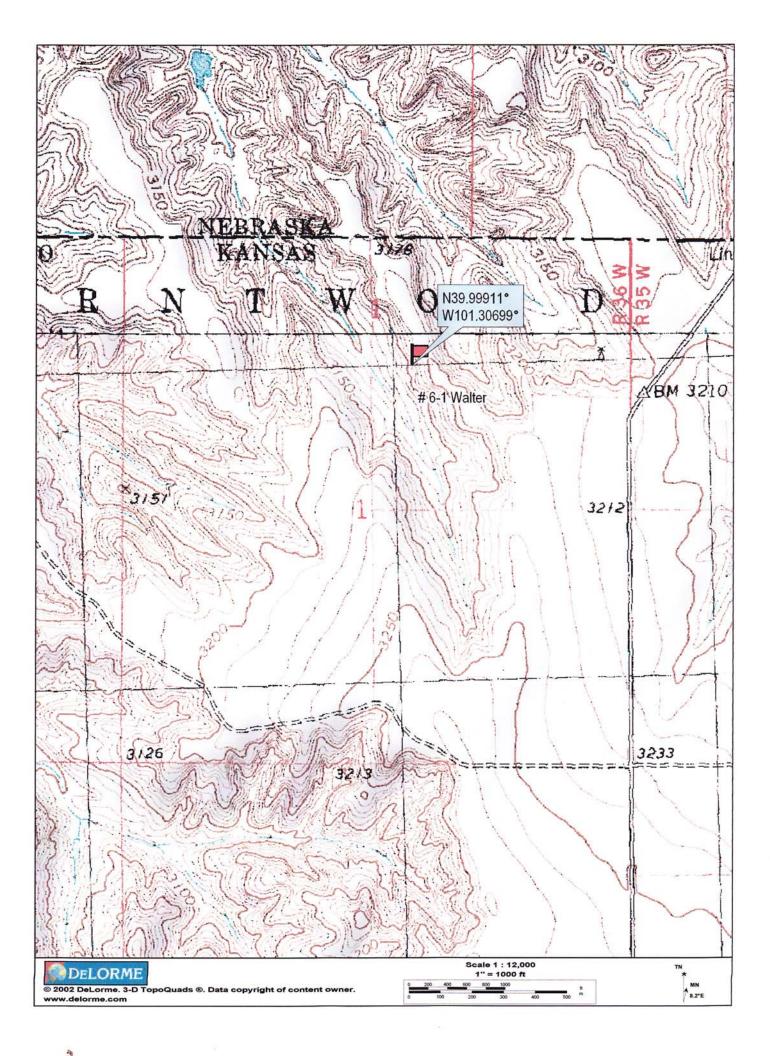

| R                                                                                                | Fall & Assoc<br>Stake and Elevation<br>719 W. 5° Str<br>P.O. Box 40<br>Cencerdia, KS. 0<br>1-800-536-20 | n Service<br>Bot<br>4<br>66901 | Date <u>11-11-13</u>                     |
|--------------------------------------------------------------------------------------------------|---------------------------------------------------------------------------------------------------------|--------------------------------|------------------------------------------|
| MURFIN DRILLING<br>Operator                                                                      | 6-1<br>Number                                                                                           | Walter-resta<br>Farm Name      | ike                                      |
| Rawlins-KS<br>County-State<br>Murfin Drilling<br>250 N. Water<br>Suite 300<br>Wichita, KS. 67202 |                                                                                                         | -1000"                         | Elevation 3152 Gr.<br>Ordered By: Shauna |