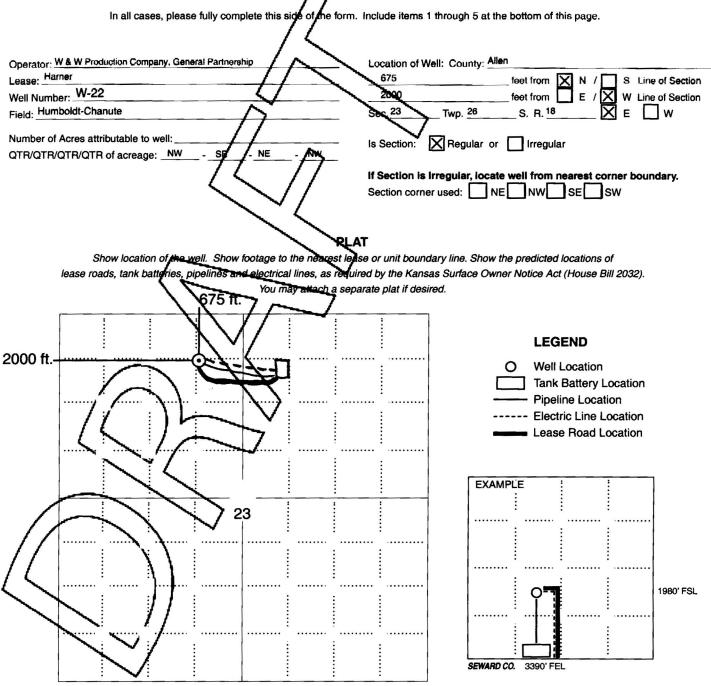

## IN ALL CASES PLOT THE, INTENDED WELL ON THE PLAT BELOW

Side Two

NOTE: In all cases locate the spot of the proposed drilling locaton.

## In plotting the proposed location of the well, you must show:

- 1. The manner in which you are using the depicted plat by identifying section lines, i.e. 1 section, 1 section with 8 surrounding sections, 4 sections, etc.
- 2. The distance of the proposed drilling location from the south / north and east / west outside section lines.
- 3. The distance to the nearest lease or unit boundary line (in footage).
- 4. If proposed location is located within a prorated or spaced field a certificate of acreage attribution plat must be attached: (C0-7 for oil wells; CG-8 for gas wells).
- 5. The predicted locations of lease roads, tank batteries, pipelines, and electrical lines.