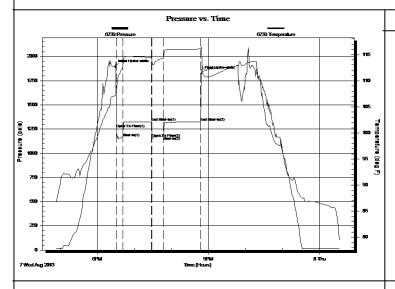

#### PRESSURE SUMMARY

| Time   | Pressure | Temp    | Annotation           |
|--------|----------|---------|----------------------|
| (Min.) | (psia)   | (deg F) |                      |
| 0      | 1893.61  | 107.07  | Initial Hydro-static |
| 3      | 1259.05  | 108.37  | Open To Flow (1)     |
| 13     | 1164.14  | 112.56  | Shut-In(1)           |
| 59     | 1326.07  | 114.54  | End Shut-In(1)       |
| 60     | 1158.42  | 113.77  | Open To Flow (2)     |
| 79     | 1176.19  | 114.31  | Shut-In(2)           |
| 139    | 1322.02  | 116.10  | End Shut-In(2)       |
| 140    | 1825.00  | 116.42  | Final Hydro-static   |
|        |          |         |                      |
|        |          |         |                      |
|        |          |         |                      |
|        | 1        |         |                      |