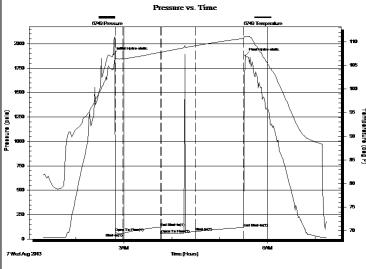

2ND Shut In 60 Minutes/No blow back

|    | Time   | Pressure | Temp    | Annotation           |  |  |
|----|--------|----------|---------|----------------------|--|--|
|    | (Min.) | (psia)   | (deg F) |                      |  |  |
|    | 0      | 1890.93  | 104.17  | Initial Hydro-static |  |  |
|    | 3      | 69.22    | 106.45  | Open To Flow (1)     |  |  |
|    | 12     | 58.28    | 106.37  | Shut-In(1)           |  |  |
|    | 59     | 122.75   | 107.75  | End Shut-In(1)       |  |  |
| 3  | 60     | 55.64    | 107.78  | Open To Flow (2)     |  |  |
|    | 103    | 77.99    | 109.15  | Shut-In(2)           |  |  |
| Ġ. | 163    | 119.68   | 110.69  | End Shut-In(2)       |  |  |
| 9  | 166    | 1879.38  | 111.15  | Final Hydro-static   |  |  |
|    |        |          |         |                      |  |  |
|    |        |          |         |                      |  |  |
|    |        |          |         |                      |  |  |
|    |        |          |         |                      |  |  |
|    |        |          |         |                      |  |  |
|    |        |          |         |                      |  |  |

PRESSURE SUMMARY