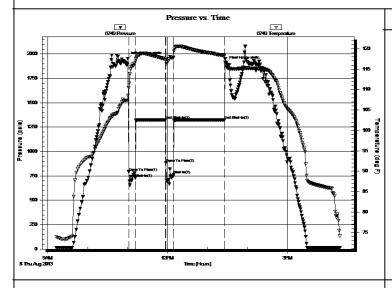

in/Died to 1 1/2 in

|                    | PRESSURE SUIVIIVIARY |          |         |                      |  |  |
|--------------------|----------------------|----------|---------|----------------------|--|--|
| Ī                  | Time                 | Pressure | Temp    | Annotation           |  |  |
|                    | (Min.)               | (psia)   | (deg F) |                      |  |  |
|                    | 0                    | 1935.11  | 109.76  | Initial Hydro-static |  |  |
|                    | 1                    | 480.33   | 109.41  | Open To Flow (1)     |  |  |
|                    | 10                   | 789.95   | 109.01  | Shut-In(1)           |  |  |
|                    | 72                   | 1008.26  | 109.90  | End Shut-In(1)       |  |  |
| Temperature (deg F | 73                   | 247.22   | 109.78  | Open To Flow (2)     |  |  |
|                    | 130                  | 507.40   | 111.06  | Shut-In(2)           |  |  |
| â                  | 252                  | 983.77   | 112.84  | End Shut-In(2)       |  |  |
| 3                  | 261                  | 1914.63  | 113.23  | Final Hydro-static   |  |  |
|                    |                      |          |         |                      |  |  |
|                    |                      |          |         |                      |  |  |
|                    |                      |          |         |                      |  |  |
|                    |                      |          |         |                      |  |  |
|                    |                      |          |         |                      |  |  |
|                    |                      |          |         |                      |  |  |

DRESSLIRE SLIMMARY

TEST COMMENT: 1ST Open 10 Minutes/Weak blow /Blow built to 2 1/2 inch

1ST Shut In 60 Minutes/No blow back

2ND Open 60 Minutes/Weak blow /Blow built slow to 1 1/4 in. then surge to 2 in./Died to 1 in. then surged to 2 1/2