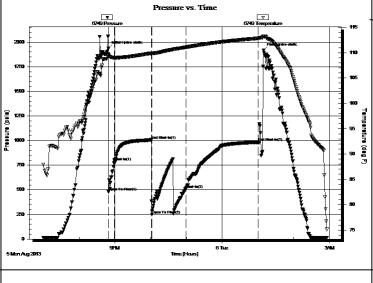

in/Died to 1 1/2 in

|                    | PRESSURE SUIVIIVIARY |          |         |                      |  |  |
|--------------------|----------------------|----------|---------|----------------------|--|--|
| Ī                  | Time                 | Pressure | Temp    | Annotation           |  |  |
|                    | (Min.)               | (psia)   | (deg F) |                      |  |  |
|                    | 0                    | 1935.11  | 109.76  | Initial Hydro-static |  |  |
|                    | 1                    | 480.33   | 109.41  | Open To Flow (1)     |  |  |
|                    | 10                   | 789.95   | 109.01  | Shut-In(1)           |  |  |
|                    | 72                   | 1008.26  | 109.90  | End Shut-In(1)       |  |  |
| Temperature (deg F | 73                   | 247.22   | 109.78  | Open To Flow (2)     |  |  |
|                    | 130                  | 507.40   | 111.06  | Shut-In(2)           |  |  |
| â                  | 252                  | 983.77   | 112.84  | End Shut-In(2)       |  |  |
| 3                  | 261                  | 1914.63  | 113.23  | Final Hydro-static   |  |  |
|                    |                      |          |         |                      |  |  |
|                    |                      |          |         |                      |  |  |
|                    |                      |          |         |                      |  |  |
|                    |                      |          |         |                      |  |  |
|                    |                      |          |         |                      |  |  |
|                    |                      |          |         |                      |  |  |

DRESSLIRE SLIMMARY