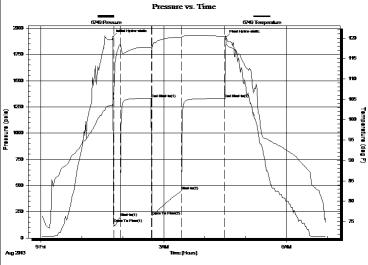

2ND Shut In 90 Minutes/Blow back built to 5 inches

|    | PRESSURE SUMMARY |      |            |  |  |  |
|----|------------------|------|------------|--|--|--|
| ne | Pressure         | Temp | Annotation |  |  |  |

| Time   | Pressure | Temp    | Annotation           |
|--------|----------|---------|----------------------|
| (Min.) | (psia)   | (deg F) |                      |
| 0      | 1819.15  | 105.86  | Initial Hydro-static |
| 1      | 181.58   | 106.51  | Open To Flow (1)     |
| 11     | 152.56   | 107.06  | Shut-In(1)           |
| 56     | 682.86   | 107.47  | End Shut-In(1)       |
| 57     | 144.49   | 107.35  | Open To Flow (2)     |
| 101    | 183.34   | 108.03  | Shut-In(2)           |
| 192    | 755.77   | 109.56  | End Shut-In(2)       |
| 193    | 1806.78  | 109.81  | Final Hydro-static   |
|        |          |         |                      |
|        |          |         |                      |
|        |          |         |                      |
|        |          |         |                      |
|        |          |         |                      |

TEST COMMENT: 1ST Open 10 Mintues/Strong blow /Blow built to bottom of bucket in 2 minutes

Ref. No: 17601

1ST Shut In 45 Minutes/Blow back built to 1/4 inch

2ND Open 45 Minutes/Strong blow/Blow built to bottom of bucket in 45 seconds