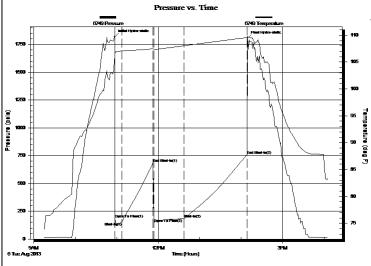

2ND Shut In 90 Minutes/Blow back built to 5 inches

|    | PRESSURE SUMMARY |      |            |  |  |  |
|----|------------------|------|------------|--|--|--|
| ne | Pressure         | Temp | Annotation |  |  |  |

| Time   | Pressure | Temp    | Annotation           |
|--------|----------|---------|----------------------|
| (Min.) | (psia)   | (deg F) |                      |
| 0      | 1819.15  | 105.86  | Initial Hydro-static |
| 1      | 181.58   | 106.51  | Open To Flow (1)     |
| 11     | 152.56   | 107.06  | Shut-In(1)           |
| 56     | 682.86   | 107.47  | End Shut-In(1)       |
| 57     | 144.49   | 107.35  | Open To Flow (2)     |
| 101    | 183.34   | 108.03  | Shut-In(2)           |
| 192    | 755.77   | 109.56  | End Shut-In(2)       |
| 193    | 1806.78  | 109.81  | Final Hydro-static   |
|        |          |         |                      |
|        |          |         |                      |
|        |          |         |                      |
|        |          |         |                      |
|        |          |         |                      |