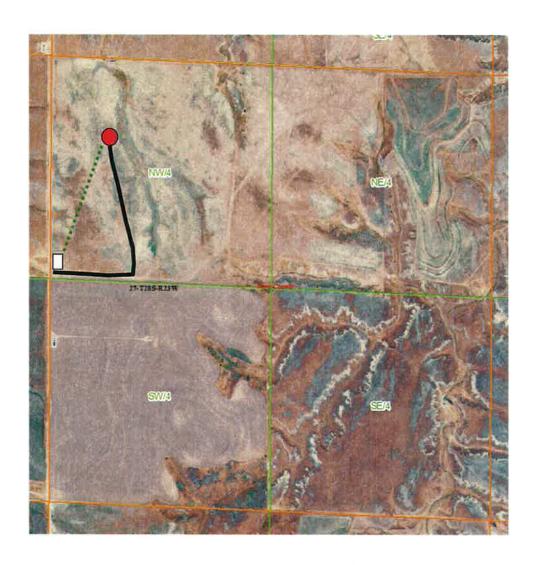

surface owner(s). I acknowledge that I am being charged a \$30.00 handling form and the associated Form C-1, Form CB-1, Form T-1, or Form CP-1.     | k batteries, pipelines, and electrical lines. The locations shown on the plate on the Form C-1 plat, Form CB-1 plat, or a separate plat may be submitted.  Act (House Bill 2032), I have provided the following to the surface located: 1) a copy of the Form C-1, Form CB-1, Form T-1, or Form being filed is a Form C-1 or Form CB-1, the plat(s) required by this and email address.  Acknowledge that, because I have not provided this information, the wner(s). To mitigate the additional cost of the KCC performing this gree, payable to the KCC, which is enclosed with this form.  If the fee is not received with this form, the KSONA-1 will be returned. |



Lease Rd

Lead line

**Electrical Line** 

Tank Battery

**Vincent Oil Corporation** 

Location Plat: Hawes Ranch #3-27
Preliminary Non-Binding Estimate for:
Lease Road, Lead line, Tank Battery and
Electrical line



Conservation Division Finney State Office Building 130 S. Market, Rm. 2078 Wichita, KS 67202-3802



Phone: 316-337-6200 Fax: 316-337-6211 http://kcc.ks.gov/

Sam Brownback, Governor

Mark Sievers, Chairman Thomas E. Wright, Commissioner Shari Feist Albrecht, Commissioner

December 05, 2013

M.L. Korphage Vincent Oil Corporation 155 N MARKET STE 700 WICHITA, KS 67202-1821

Re: Drilling Pit Application Hawes Ranch 3-27 NW/4 Sec.27-28S-23W Ford County, Kansas

### Dear M.L. Korphage:

District staff has inspected the above referenced location and has determined that an unseale