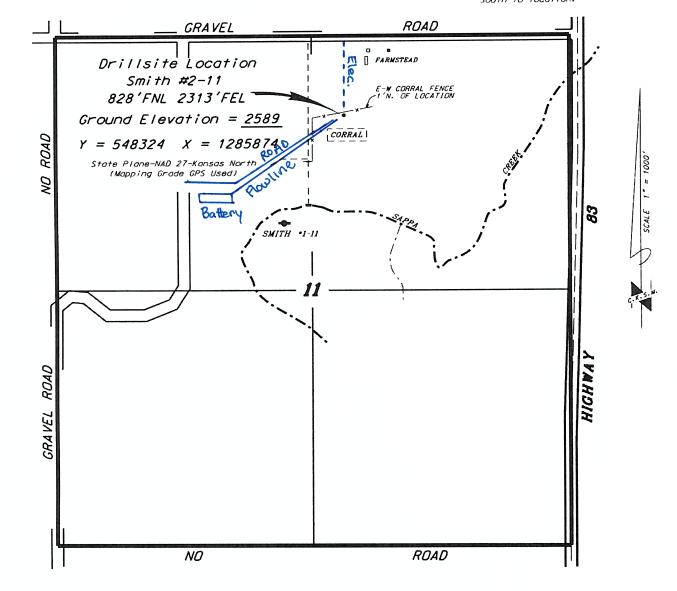

### IN ALL CASES PLOT THE INTENDED WELL ON THE PLAT BELOW

In all cases, please fully complete this side of the form. Include items 1 through 5 at the bottom of this page.

| Operator: |              |              |                                         |           |                                        |                                           | _ Lo                     | cation of W  | ell: Cour         | nty:             |              |           |           |            |
|-----------|--------------|--------------|-----------------------------------------|-----------|----------------------------------------|-------------------------------------------|--------------------------|--------------|-------------------|------------------|--------------|-----------|-----------|------------|
| ease:     |              |              |                                         |           |                                        |                                           |                          |              |                   | fee              | et from      | N /       | S Line    | of Section |
| Vell Num  | ber:         |              |                                         |           |                                        |                                           |                          |              |                   | fee              | et from      | E /       | W Line    | of Section |
| ield:     |              |              |                                         |           |                                        | _ Se                                      | SecTwpS. R E W           |              |                   |                  |              |           | W         |            |
|           | f Acres attr |              |                                         |           |                                        |                                           | - Is                     | Section:     | Regu              | ılar or          | ] Irregular  |           |           |            |
|           |              |              |                                         |           |                                        |                                           | lf S                     | Section is   | Irregular         | , locate we      | II from nea  | arest co  | rner boun | dary.      |
|           |              |              |                                         |           |                                        |                                           | Se                       | ction corne  | er used:          | NE               | NW S         | SE S      | SW        |            |
|           |              |              |                                         |           |                                        |                                           |                          |              |                   |                  |              |           |           |            |
|           |              |              |                                         |           |                                        |                                           | DLAT                     |              |                   |                  |              |           |           |            |
|           | S.I          | how locati   | on of the w                             | all Show  | footogo to                             | the near                                  | PLAT                     | r unit hound | danı lina         | Show the p       | radiated la  | nations c | √f.       |            |
|           |              |              |                                         |           | _                                      |                                           |                          |              | -                 | ce Owner N       |              |           |           |            |
|           | lease Ioa    | ius, iarin L | alleries, p                             | pennes an | и елесинса<br>Упи т                    | ıı ıırı <del>c</del> s, as<br>av attach : | requireu b<br>a senarate | nlat if desi | as Suriac<br>ired | e Owner iv       | Olice Act (I | iouse bi  | 11 2032). |            |
|           |              |              |                                         |           | 828                                    | B ft.                                     | и воригию                | plat if desi | rou.              |                  |              |           |           |            |
|           |              | :            | :                                       | :         |                                        | :                                         | :                        | :            |                   |                  |              |           |           |            |
|           |              |              | :                                       |           |                                        |                                           | :                        |              |                   |                  | LECE         | ND        |           |            |
|           |              | :            | i.                                      | :         |                                        | :                                         | :                        | :            |                   |                  | LEGE         | ND        |           |            |
|           | •••••        |              | :                                       |           | —————————————————————————————————————— |                                           | :                        |              | _ 231             | 3 ft O           | Well Lo      | cation    |           |            |
|           |              | :            | :                                       | :         | &-                                     | :                                         | :                        | :            | _ 231,            | ٠ ۱۱. ر <u>-</u> | Tank B       |           | ocation   |            |
|           |              | :            | :                                       | :         |                                        | :                                         | :                        | :            |                   |                  | Pipeline     | -         |           |            |
|           |              |              |                                         |           |                                        |                                           |                          |              |                   |                  | - Electric   |           |           |            |
|           |              | :            | :                                       | :         |                                        | :                                         | :                        | :            |                   |                  |              |           |           |            |
|           |              | :            | :                                       | :         |                                        | :                                         | :                        | :            |                   |                  | Lease        | Road Lo   | ocation   |            |
|           | •••••        |              | • • • • • • • • • • • • • • • • • • • • |           | •••••                                  |                                           | •••••                    |              |                   |                  |              |           |           |            |
|           |              | :            |                                         | :         |                                        |                                           | :                        |              |                   |                  |              |           |           |            |
|           |              | :            | :                                       | :         | 1                                      | :                                         | :                        | :            |                   | EXAMPLE          | :            |           | :         |            |
|           |              | :            | •                                       | :         |                                        | :                                         | •                        | :            |                   | :                |              |           | :         |            |
|           |              | :            | :                                       | 1         | 1                                      | :                                         | :                        | :            |                   | :                | :            |           | :         |            |
|           |              | :            | :                                       | :         |                                        | :                                         | :                        | :            |                   |                  |              |           | :         |            |
|           |              |              |                                         |           |                                        |                                           |                          |              |                   |                  |              |           | :         |            |
|           |              | :            | :                                       | :         |                                        | :                                         | :                        | :            |                   | :                | :            |           | :         |            |
|           |              | :            | :                                       | :         |                                        | :                                         | :                        | :            |                   |                  |              |           |           |            |
|           | •••••        |              |                                         |           | •••••                                  | • • • • • • • • • • • • • • • • • • • •   |                          |              |                   |                  | 0==          |           | :         | 1980' FSL  |
|           |              | :            | :                                       | :         |                                        | :                                         | :                        | :            |                   | :                | Y            |           | :         |            |
|           |              | :            | :                                       | :         |                                        | :                                         | :                        | :            |                   | •••••            |              |           |           |            |
|           |              |              | •                                       |           |                                        |                                           |                          | •            |                   | :                |              |           | :         |            |
|           |              | :            | :                                       | :         |                                        | :                                         | :                        | :            |                   | :                |              |           | :         |            |
|           | 1            |              |                                         |           | 1                                      |                                           |                          |              | I                 |                  |              |           | •         |            |

NOTE: In all cases locate the spot of the proposed drilling locaton.

### In plotting the proposed location of the well, you must show:

- 1. The manner in which you are using the depicted plat by identifying section lines, i.e. 1 section, 1 section with 8 surrounding sections, 4 sections, etc.
- 2. The distance of the proposed drilling location from the south / north and east / west outside section lines.
- 3. The distance to the nearest lease or unit boundary line (in footage).
- 4. If proposed location is located within a prorated or spaced field a certificate of acreage attribution plat must be attached: (C0-7 for oil wells; CG-8 for gas wells).
- 5. The predicted locations of lease roads, tank batteries, pipelines, and electrical lines.