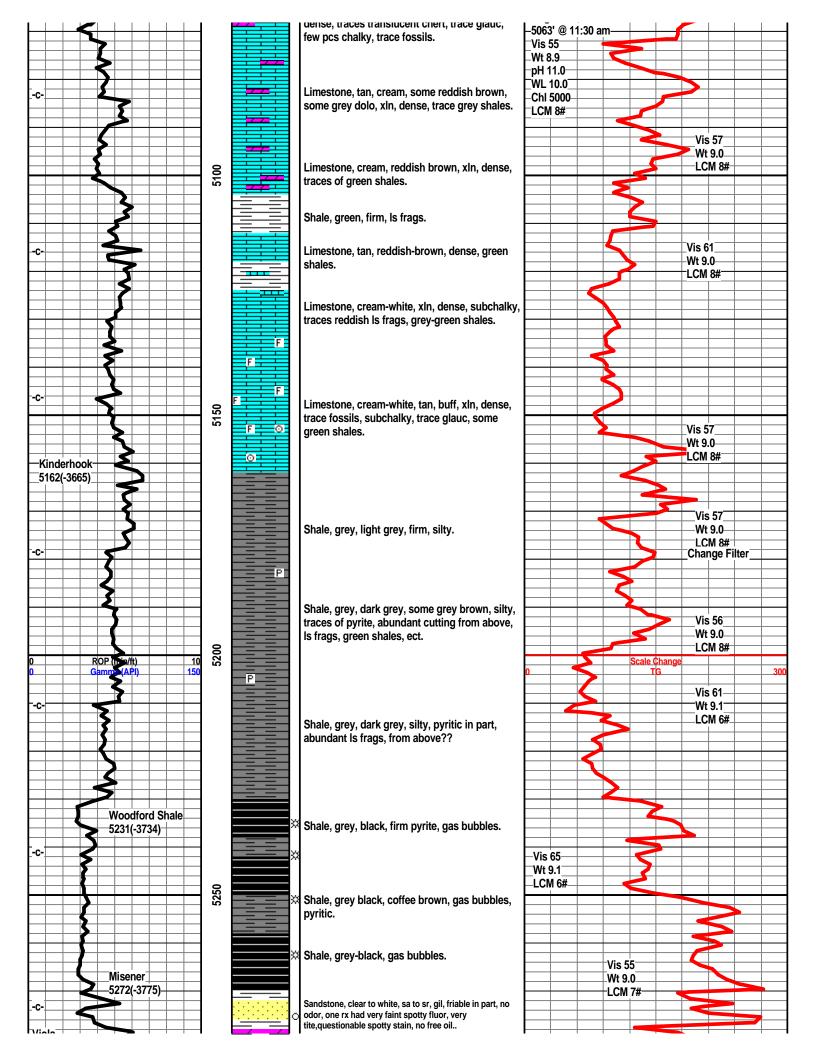

# Tops

| Name          | Тор  | Datum |
|---------------|------|-------|
| CHASE         | 1956 | -459  |
| ONAGA         | 2332 | -835  |
| HEEBNER       | 3872 | -2375 |
| DOUGLAS       | 3924 | -2427 |
| SWOPE LS      | 4561 | -3064 |
| MISSISSIPPIAN | 4800 | -3303 |
| KINDERHOOK SH | 5160 | -3663 |
| SIMPSON       | 5390 | -3893 |