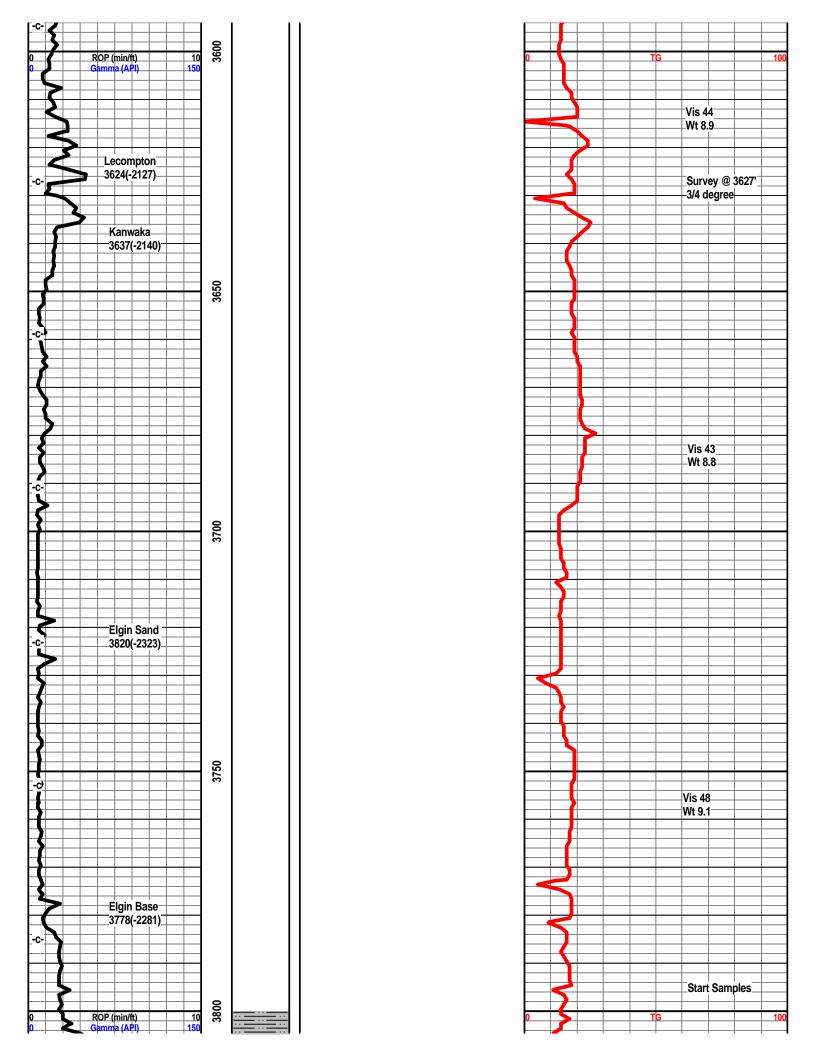

# Tops

| Name          | Тор  | Datum |
|---------------|------|-------|
| CHASE         | 1956 | -459  |
| ONAGA         | 2332 | -835  |
| HEEBNER       | 3872 | -2375 |
| DOUGLAS       | 3924 | -2427 |
| SWOPE LS      | 4561 | -3064 |
| MISSISSIPPIAN | 4800 | -3303 |
| KINDERHOOK SH | 5160 | -3663 |
| SIMPSON       | 5390 | -3893 |