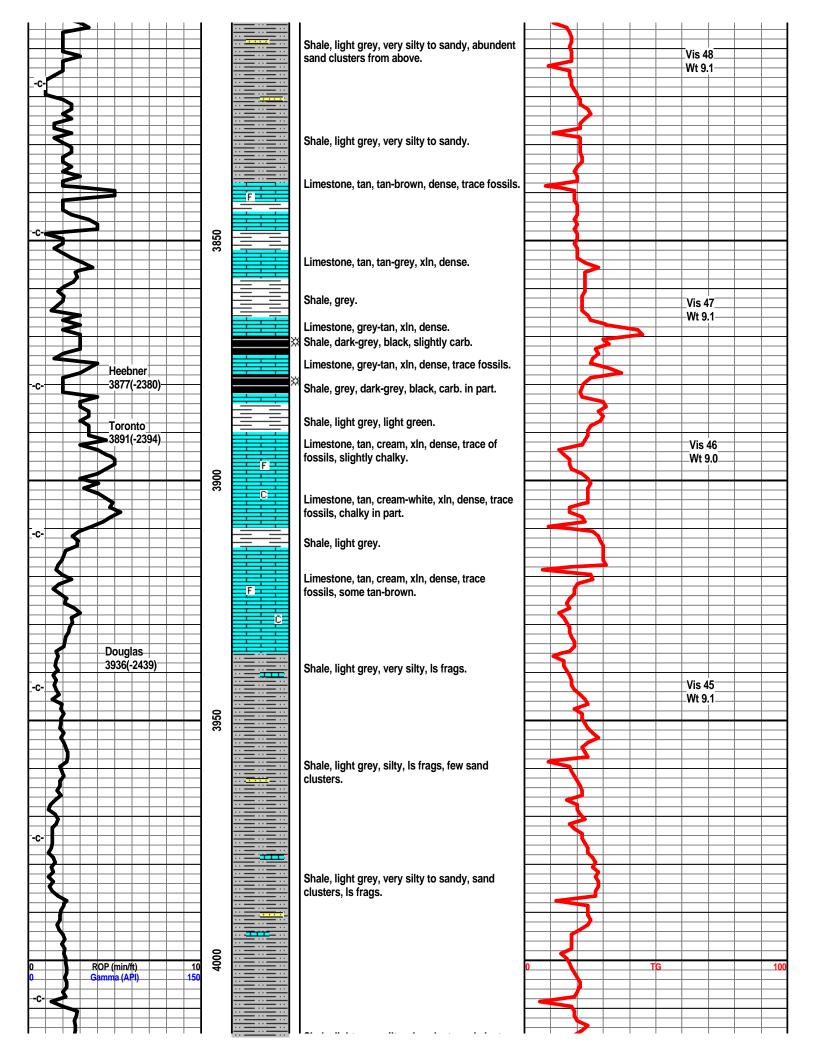

# Tops

| Name          | Тор  | Datum |
|---------------|------|-------|
| CHASE         | 1956 | -459  |
| ONAGA         | 2332 | -835  |
| HEEBNER       | 3872 | -2375 |
| DOUGLAS       | 3924 | -2427 |
| SWOPE LS      | 4561 | -3064 |
| MISSISSIPPIAN | 4800 | -3303 |
| KINDERHOOK SH | 5160 | -3663 |
| SIMPSON       | 5390 | -3893 |