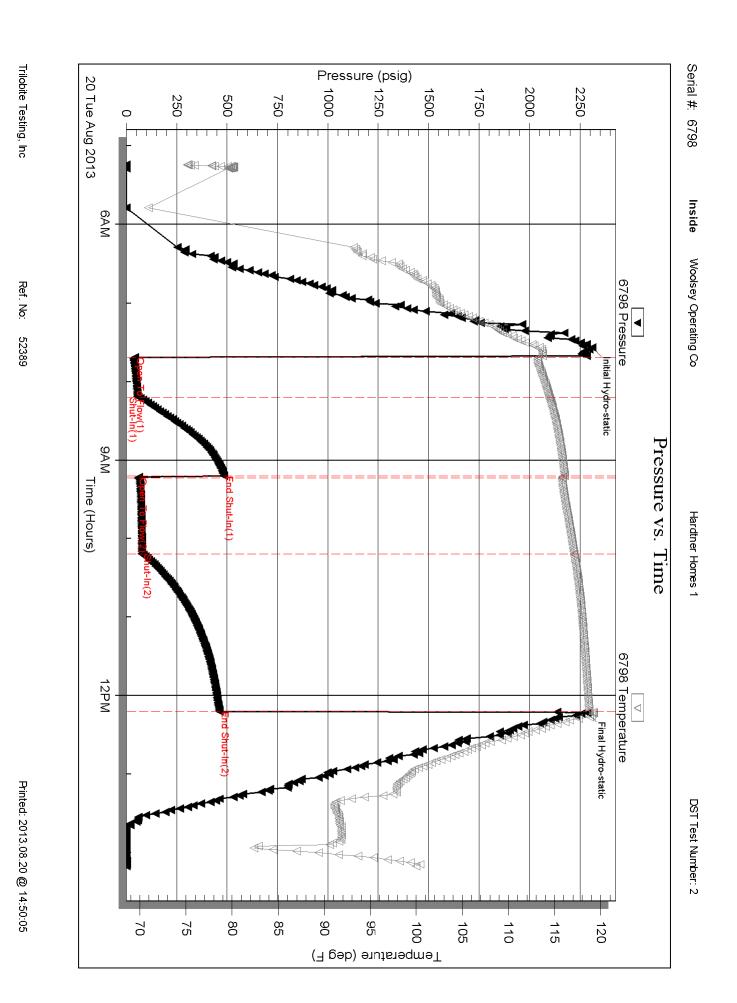

Page Two

| Operator Name:                              |                           |                                                                              | Lease Name:                    |                   |                      | Well #:                                      |                               |
|---------------------------------------------|---------------------------|------------------------------------------------------------------------------|--------------------------------|-------------------|----------------------|----------------------------------------------|-------------------------------|
| Sec Twp                                     | S. R                      | East West                                                                    | County:                        |                   |                      |                                              |                               |
| open and closed, flow                       | ing and shut-in pressu    | ormations penetrated. Dures, whether shut-in preith final chart(s). Attach   | ssure reached stati            | c level, hydrosta | tic pressures, bott  |                                              |                               |
|                                             |                           | tain Geophysical Data a<br>r newer AND an image f                            |                                | gs must be ema    | iled to kcc-well-log | gs@kcc.ks.gov                                | . Digital electronic log      |
| Drill Stem Tests Taken (Attach Additional S |                           | Yes No                                                                       |                                |                   | n (Top), Depth an    |                                              | Sample                        |
| Samples Sent to Geol                        | ogical Survey             | ☐ Yes ☐ No                                                                   | Nam                            | 9                 |                      | Тор                                          | Datum                         |
| Cores Taken<br>Electric Log Run             |                           | ☐ Yes ☐ No<br>☐ Yes ☐ No                                                     |                                |                   |                      |                                              |                               |
| List All E. Logs Run:                       |                           |                                                                              |                                |                   |                      |                                              |                               |
|                                             |                           | CASING                                                                       | RECORD Ne                      | w Used            |                      |                                              |                               |
|                                             |                           | Report all strings set-o                                                     |                                |                   | on, etc.             |                                              |                               |
| Purpose of String                           | Size Hole<br>Drilled      | Size Casing<br>Set (In O.D.)                                                 | Weight<br>Lbs. / Ft.           | Setting<br>Depth  | Type of<br>Cement    | # Sacks<br>Used                              | Type and Percent<br>Additives |
|                                             |                           |                                                                              |                                |                   |                      |                                              |                               |
|                                             |                           |                                                                              |                                |                   |                      |                                              |                               |
|                                             |                           | ADDITIONAL                                                                   | CEMENTING / SQL                | EEZE RECORD       | I                    | 1                                            |                               |
| Purpose:                                    | Depth<br>Top Bottom       | Type of Cement                                                               | # Sacks Used                   |                   | Type and Po          | ercent Additives                             |                               |
| Perforate Protect Casing Plug Back TD       | тор вошот                 |                                                                              |                                |                   |                      |                                              |                               |
| Plug Off Zone                               |                           |                                                                              |                                |                   |                      |                                              |                               |
| Does the volume of the to                   | •                         | n this well?<br>aulic fracturing treatment ex<br>submitted to the chemical o |                                | Yes [ Yes [ Yes [ | No (If No, ski)      | o questions 2 and question 3) out Page Three |                               |
| Shots Per Foot                              |                           | N RECORD - Bridge Plug                                                       |                                |                   | cture, Shot, Cement  |                                              |                               |
| S.13.6 Y G. 7 GG.                           | Specify Fo                | ootage of Each Interval Perf                                                 | orated                         | (Ar               | nount and Kind of Ma | terial Used)                                 | Depth                         |
|                                             |                           |                                                                              |                                |                   |                      |                                              |                               |
|                                             |                           |                                                                              |                                |                   |                      |                                              |                               |
|                                             |                           |                                                                              |                                |                   |                      |                                              |                               |
| TUBING RECORD:                              | Size:                     | Set At:                                                                      | Packer At:                     | Liner Run:        | Yes No               |                                              |                               |
| Date of First, Resumed                      | Production, SWD or ENH    | IR. Producing Meth                                                           |                                | Gas Lift C        | other (Explain)      |                                              |                               |
| Estimated Production<br>Per 24 Hours        | Oil B                     | bls. Gas                                                                     | Mcf Wate                       | er Bl             | bls. G               | ias-Oil Ratio                                | Gravity                       |
|                                             |                           |                                                                              |                                | T.O.              |                      | DE 0-11-                                     |                               |
| DISPOSITION Vented Sold                     | ON OF GAS:  Used on Lease | Open Hole                                                                    | METHOD OF COMPLE  Perf. Dually |                   | nmingled             | PRODUCTIO                                    | ON INTERVAL:                  |
| (If vented, Sub                             |                           | Other (Specify)                                                              | (Submit A                      |                   | mit ACO-4)           |                                              |                               |