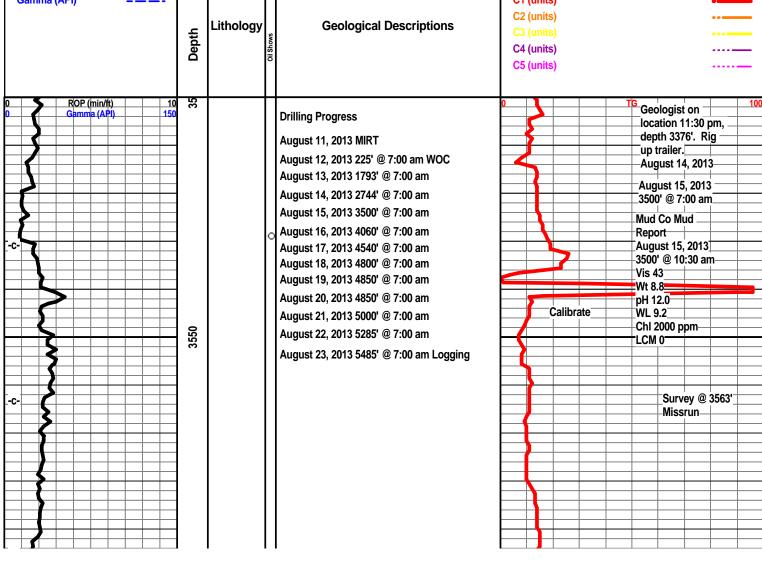

# Tops

| Name          | Тор  | Datum |
|---------------|------|-------|
| CHASE         | 1956 | -459  |
| ONAGA         | 2332 | -835  |
| HEEBNER       | 3872 | -2375 |
| DOUGLAS       | 3924 | -2427 |
| SWOPE LS      | 4561 | -3064 |
| MISSISSIPPIAN | 4800 | -3303 |
| KINDERHOOK SH | 5160 | -3663 |
| SIMPSON       | 5390 | -3893 |