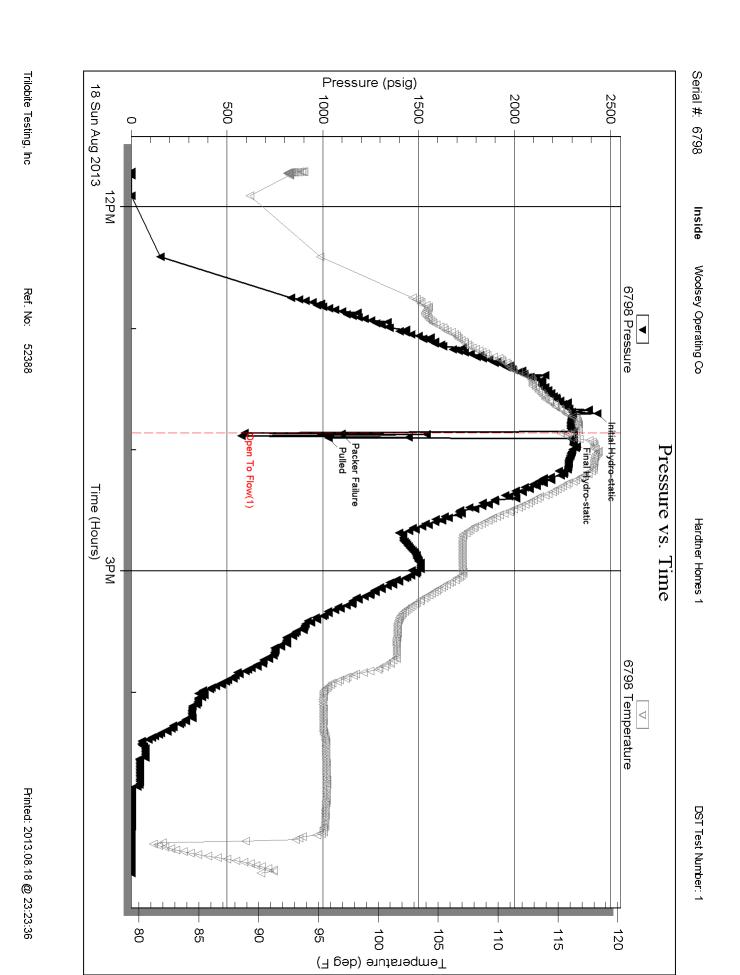

Page Two

| Operator Name:                              |                           |                                                                              | Lease Name:                    |                   |                      | Well #:                                      |                               |
|---------------------------------------------|---------------------------|------------------------------------------------------------------------------|--------------------------------|-------------------|----------------------|----------------------------------------------|-------------------------------|
| Sec Twp                                     | S. R                      | East West                                                                    | County:                        |                   |                      |                                              |                               |
| open and closed, flow                       | ing and shut-in pressu    | ormations penetrated. Dures, whether shut-in preith final chart(s). Attach   | ssure reached stati            | c level, hydrosta | tic pressures, bott  |                                              |                               |
|                                             |                           | tain Geophysical Data a<br>r newer AND an image f                            |                                | gs must be ema    | iled to kcc-well-log | gs@kcc.ks.gov                                | . Digital electronic log      |
| Drill Stem Tests Taken (Attach Additional S |                           | Yes No                                                                       |                                |                   | n (Top), Depth an    |                                              | Sample                        |
| Samples Sent to Geol                        | ogical Survey             | ☐ Yes ☐ No                                                                   | Nam                            | 9                 |                      | Тор                                          | Datum                         |
| Cores Taken<br>Electric Log Run             |                           | ☐ Yes ☐ No<br>☐ Yes ☐ No                                                     |                                |                   |                      |                                              |                               |
| List All E. Logs Run:                       |                           |                                                                              |                                |                   |                      |                                              |                               |
|                                             |                           | CASING                                                                       | RECORD Ne                      | w Used            |                      |                                              |                               |
|                                             |                           | Report all strings set-o                                                     |                                |                   | on, etc.             |                                              |                               |
| Purpose of String                           | Size Hole<br>Drilled      | Size Casing<br>Set (In O.D.)                                                 | Weight<br>Lbs. / Ft.           | Setting<br>Depth  | Type of<br>Cement    | # Sacks<br>Used                              | Type and Percent<br>Additives |
|                                             |                           |                                                                              |                                |                   |                      |                                              |                               |
|                                             |                           |                                                                              |                                |                   |                      |                                              |                               |
|                                             |                           | ADDITIONAL                                                                   | CEMENTING / SQL                | EEZE RECORD       | I                    | 1                                            |                               |
| Purpose:                                    | Depth<br>Top Bottom       | Type of Cement                                                               | # Sacks Used                   |                   | Type and Po          | ercent Additives                             |                               |
| Perforate Protect Casing Plug Back TD       | тор вошот                 |                                                                              |                                |                   |                      |                                              |                               |
| Plug Off Zone                               |                           |                                                                              |                                |                   |                      |                                              |                               |
| Does the volume of the to                   | •                         | n this well?<br>aulic fracturing treatment ex<br>submitted to the chemical o |                                | Yes [ Yes [ Yes [ | No (If No, ski)      | o questions 2 and question 3) out Page Three |                               |
| Shots Per Foot                              |                           | N RECORD - Bridge Plug                                                       |                                |                   | cture, Shot, Cement  |                                              |                               |
| S.13.6 Y G. 7 GG.                           | Specify Fo                | ootage of Each Interval Perf                                                 | orated                         | (Ar               | nount and Kind of Ma | terial Used)                                 | Depth                         |
|                                             |                           |                                                                              |                                |                   |                      |                                              |                               |
|                                             |                           |                                                                              |                                |                   |                      |                                              |                               |
|                                             |                           |                                                                              |                                |                   |                      |                                              |                               |
| TUBING RECORD:                              | Size:                     | Set At:                                                                      | Packer At:                     | Liner Run:        | Yes No               |                                              |                               |
| Date of First, Resumed                      | Production, SWD or ENH    | IR. Producing Meth                                                           |                                | Gas Lift C        | other (Explain)      |                                              |                               |
| Estimated Production<br>Per 24 Hours        | Oil B                     | bls. Gas                                                                     | Mcf Wate                       | er Bl             | bls. G               | ias-Oil Ratio                                | Gravity                       |
|                                             |                           |                                                                              |                                | T.O.              |                      | DE 0-11-                                     |                               |
| DISPOSITION Vented Sold                     | ON OF GAS:  Used on Lease | Open Hole                                                                    | METHOD OF COMPLE  Perf. Dually |                   | nmingled             | PRODUCTIO                                    | ON INTERVAL:                  |
| (If vented, Sub                             |                           | Other (Specify)                                                              | (Submit A                      |                   | mit ACO-4)           |                                              |                               |