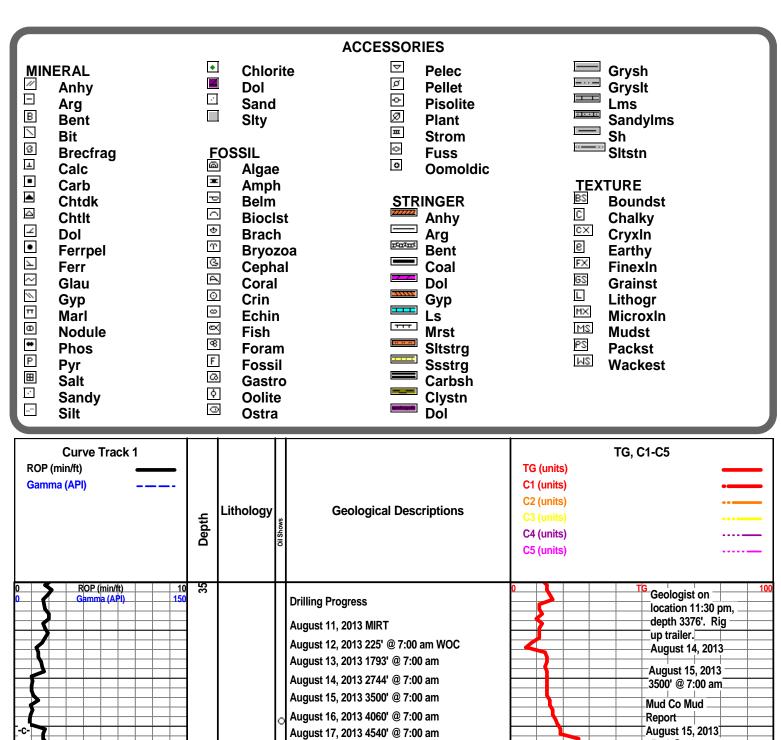

# Tops

| Name          | Тор  | Datum |
|---------------|------|-------|
| CHASE         | 1956 | -459  |
| ONAGA         | 2332 | -835  |
| HEEBNER       | 3872 | -2375 |
| DOUGLAS       | 3924 | -2427 |
| SWOPE LS      | 4561 | -3064 |
| MISSISSIPPIAN | 4800 | -3303 |
| KINDERHOOK SH | 5160 | -3663 |
| SIMPSON       | 5390 | -3893 |