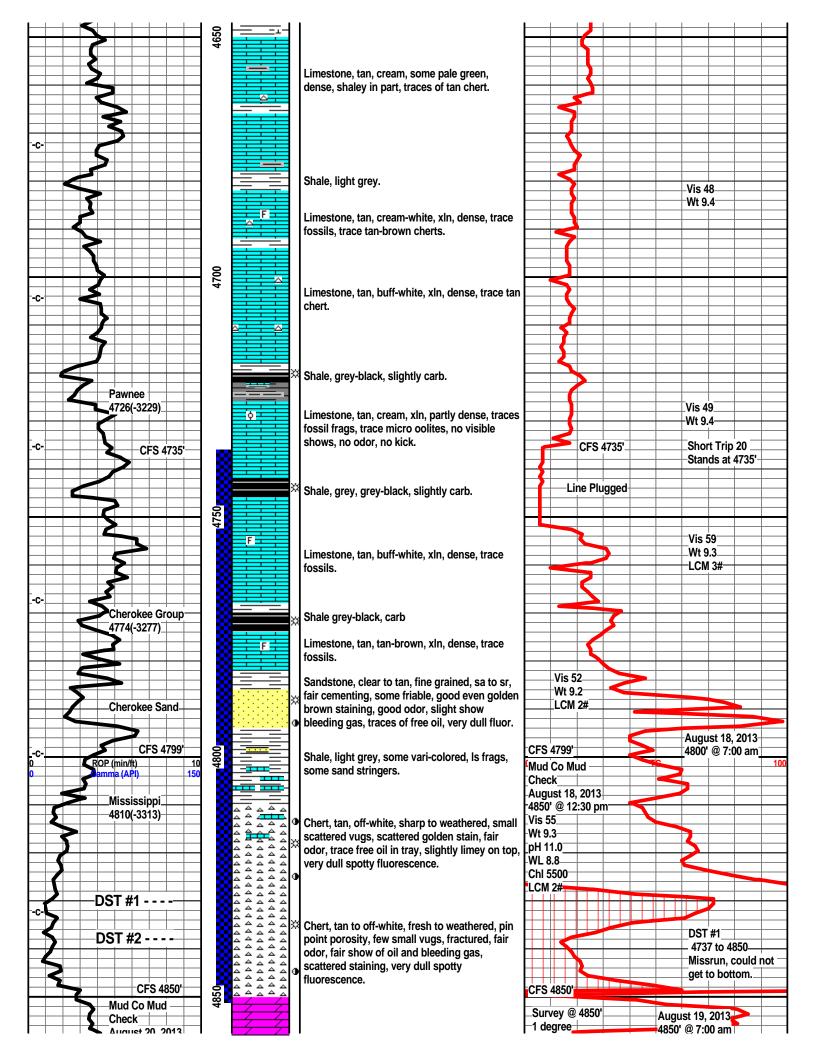

# Tops

| Name          | Тор  | Datum |
|---------------|------|-------|
| CHASE         | 1956 | -459  |
| ONAGA         | 2332 | -835  |
| HEEBNER       | 3872 | -2375 |
| DOUGLAS       | 3924 | -2427 |
| SWOPE LS      | 4561 | -3064 |
| MISSISSIPPIAN | 4800 | -3303 |
| KINDERHOOK SH | 5160 | -3663 |
| SIMPSON       | 5390 | -3893 |