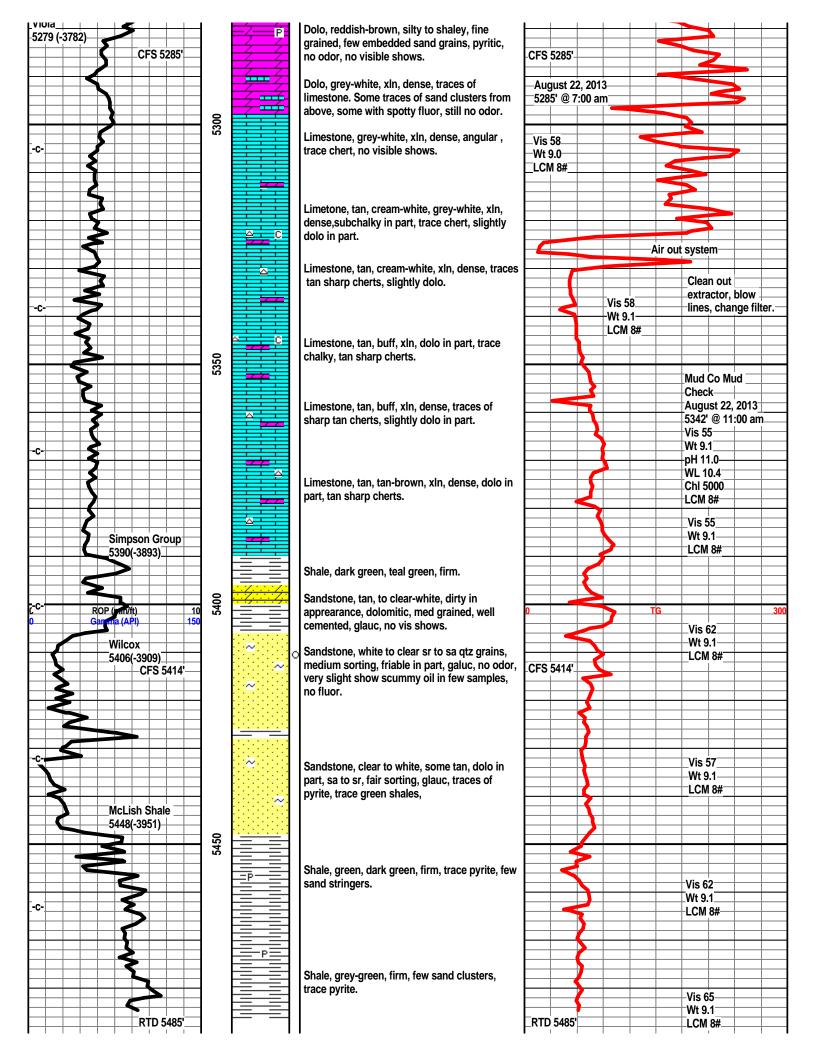

# Tops

| Name          | Тор  | Datum |
|---------------|------|-------|
| CHASE         | 1956 | -459  |
| ONAGA         | 2332 | -835  |
| HEEBNER       | 3872 | -2375 |
| DOUGLAS       | 3924 | -2427 |
| SWOPE LS      | 4561 | -3064 |
| MISSISSIPPIAN | 4800 | -3303 |
| KINDERHOOK SH | 5160 | -3663 |
| SIMPSON       | 5390 | -3893 |