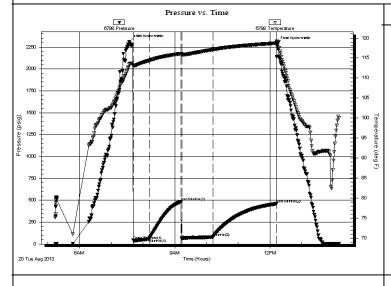

Page Two

| Operator Name:                              |                           |                                                                              | Lease Name:                    |                   |                      | Well #:                                      |                               |
|---------------------------------------------|---------------------------|------------------------------------------------------------------------------|--------------------------------|-------------------|----------------------|----------------------------------------------|-------------------------------|
| Sec Twp                                     | S. R                      | East West                                                                    | County:                        |                   |                      |                                              |                               |
| open and closed, flow                       | ing and shut-in pressu    | ormations penetrated. Dures, whether shut-in preith final chart(s). Attach   | ssure reached stati            | c level, hydrosta | tic pressures, bott  |                                              |                               |
|                                             |                           | tain Geophysical Data a<br>r newer AND an image f                            |                                | gs must be ema    | iled to kcc-well-log | gs@kcc.ks.gov                                | . Digital electronic log      |
| Drill Stem Tests Taken (Attach Additional S |                           | Yes No                                                                       |                                |                   | n (Top), Depth an    |                                              | Sample                        |
| Samples Sent to Geol                        | ogical Survey             | ☐ Yes ☐ No                                                                   | Nam                            | 9                 |                      | Тор                                          | Datum                         |
| Cores Taken<br>Electric Log Run             |                           | ☐ Yes ☐ No<br>☐ Yes ☐ No                                                     |                                |                   |                      |                                              |                               |
| List All E. Logs Run:                       |                           |                                                                              |                                |                   |                      |                                              |                               |
|                                             |                           | CASING                                                                       | RECORD Ne                      | w Used            |                      |                                              |                               |
|                                             |                           | Report all strings set-o                                                     |                                |                   | on, etc.             |                                              |                               |
| Purpose of String                           | Size Hole<br>Drilled      | Size Casing<br>Set (In O.D.)                                                 | Weight<br>Lbs. / Ft.           | Setting<br>Depth  | Type of<br>Cement    | # Sacks<br>Used                              | Type and Percent<br>Additives |
|                                             |                           |                                                                              |                                |                   |                      |                                              |                               |
|                                             |                           |                                                                              |                                |                   |                      |                                              |                               |
|                                             |                           | ADDITIONAL                                                                   | CEMENTING / SQL                | EEZE RECORD       | I                    | 1                                            |                               |
| Purpose:                                    | Depth<br>Top Bottom       | Type of Cement                                                               | # Sacks Used                   |                   | Type and Po          | ercent Additives                             |                               |
| Perforate Protect Casing Plug Back TD       | тор вошот                 |                                                                              |                                |                   |                      |                                              |                               |
| Plug Off Zone                               |                           |                                                                              |                                |                   |                      |                                              |                               |
| Does the volume of the to                   | •                         | n this well?<br>aulic fracturing treatment ex<br>submitted to the chemical o |                                | Yes [ Yes [ Yes [ | No (If No, ski)      | o questions 2 and question 3) out Page Three |                               |
| Shots Per Foot                              |                           | N RECORD - Bridge Plug                                                       |                                |                   | cture, Shot, Cement  |                                              |                               |
| S.13.6 Y G. 7 GG.                           | Specify Fo                | ootage of Each Interval Perf                                                 | orated                         | (Ar               | nount and Kind of Ma | terial Used)                                 | Depth                         |
|                                             |                           |                                                                              |                                |                   |                      |                                              |                               |
|                                             |                           |                                                                              |                                |                   |                      |                                              |                               |
|                                             |                           |                                                                              |                                |                   |                      |                                              |                               |
| TUBING RECORD:                              | Size:                     | Set At:                                                                      | Packer At:                     | Liner Run:        | Yes No               |                                              |                               |
| Date of First, Resumed                      | Production, SWD or ENH    | IR. Producing Meth                                                           |                                | Gas Lift C        | other (Explain)      |                                              |                               |
| Estimated Production<br>Per 24 Hours        | Oil B                     | bls. Gas                                                                     | Mcf Wate                       | er Bl             | bls. G               | ias-Oil Ratio                                | Gravity                       |
|                                             |                           |                                                                              |                                | T.O.              |                      | DE 0-11-                                     |                               |
| DISPOSITION Vented Sold                     | ON OF GAS:  Used on Lease | Open Hole                                                                    | METHOD OF COMPLE  Perf. Dually |                   | nmingled             | PRODUCTIO                                    | ON INTERVAL:                  |
| (If vented, Sub                             |                           | Other (Specify)                                                              | (Submit A                      |                   | mit ACO-4)           |                                              |                               |