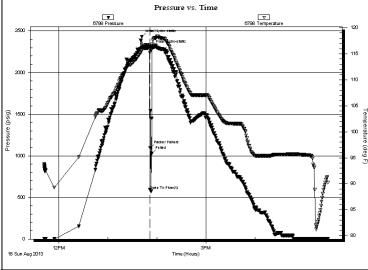

Page Two

| Operator Name:                              |                           |                                                                              | Lease Name:                    |                   |                      | Well #:                                      |                               |
|---------------------------------------------|---------------------------|------------------------------------------------------------------------------|--------------------------------|-------------------|----------------------|----------------------------------------------|-------------------------------|
| Sec Twp                                     | S. R                      | East West                                                                    | County:                        |                   |                      |                                              |                               |
| open and closed, flow                       | ing and shut-in pressu    | ormations penetrated. Dures, whether shut-in preith final chart(s). Attach   | ssure reached stati            | c level, hydrosta | tic pressures, bott  |                                              |                               |
|                                             |                           | tain Geophysical Data a<br>r newer AND an image f                            |                                | gs must be ema    | iled to kcc-well-log | gs@kcc.ks.gov                                | . Digital electronic log      |
| Drill Stem Tests Taken (Attach Additional S |                           | Yes No                                                                       |                                |                   | n (Top), Depth an    |                                              | Sample                        |
| Samples Sent to Geol                        | ogical Survey             | ☐ Yes ☐ No                                                                   | Nam                            | 9                 |                      | Тор                                          | Datum                         |
| Cores Taken<br>Electric Log Run             |                           | ☐ Yes ☐ No<br>☐ Yes ☐ No                                                     |                                |                   |                      |                                              |                               |
| List All E. Logs Run:                       |                           |                                                                              |                                |                   |                      |                                              |                               |
|                                             |                           | CASING                                                                       | RECORD Ne                      | w Used            |                      |                                              |                               |
|                                             |                           | Report all strings set-o                                                     |                                |                   | on, etc.             |                                              |                               |
| Purpose of String                           | Size Hole<br>Drilled      | Size Casing<br>Set (In O.D.)                                                 | Weight<br>Lbs. / Ft.           | Setting<br>Depth  | Type of<br>Cement    | # Sacks<br>Used                              | Type and Percent<br>Additives |
|                                             |                           |                                                                              |                                |                   |                      |                                              |                               |
|                                             |                           |                                                                              |                                |                   |                      |                                              |                               |
|                                             |                           | ADDITIONAL                                                                   | CEMENTING / SQL                | EEZE RECORD       | I                    | 1                                            |                               |
| Purpose:                                    | Depth<br>Top Bottom       | Type of Cement                                                               | # Sacks Used                   |                   | Type and Po          | ercent Additives                             |                               |
| Perforate Protect Casing Plug Back TD       | тор вошот                 |                                                                              |                                |                   |                      |                                              |                               |
| Plug Off Zone                               |                           |                                                                              |                                |                   |                      |                                              |                               |
| Does the volume of the to                   | •                         | n this well?<br>aulic fracturing treatment ex<br>submitted to the chemical o |                                | Yes [ Yes [ Yes [ | No (If No, ski)      | o questions 2 and question 3) out Page Three |                               |
| Shots Per Foot                              |                           | N RECORD - Bridge Plug                                                       |                                |                   | cture, Shot, Cement  |                                              |                               |
| S.13.6 Y G. 7 GG.                           | Specify Fo                | ootage of Each Interval Perf                                                 | orated                         | (Ar               | nount and Kind of Ma | terial Used)                                 | Depth                         |
|                                             |                           |                                                                              |                                |                   |                      |                                              |                               |
|                                             |                           |                                                                              |                                |                   |                      |                                              |                               |
|                                             |                           |                                                                              |                                |                   |                      |                                              |                               |
| TUBING RECORD:                              | Size:                     | Set At:                                                                      | Packer At:                     | Liner Run:        | Yes No               |                                              |                               |
| Date of First, Resumed                      | Production, SWD or ENH    | IR. Producing Meth                                                           |                                | Gas Lift C        | other (Explain)      |                                              |                               |
| Estimated Production<br>Per 24 Hours        | Oil B                     | bls. Gas                                                                     | Mcf Wate                       | er Bl             | bls. G               | ias-Oil Ratio                                | Gravity                       |
|                                             |                           |                                                                              |                                | T.O.              |                      | DE 0-11-                                     |                               |
| DISPOSITION Vented Sold                     | ON OF GAS:  Used on Lease | Open Hole                                                                    | METHOD OF COMPLE  Perf. Dually |                   | nmingled             | PRODUCTIO                                    | ON INTERVAL:                  |
| (If vented, Sub                             |                           | Other (Specify)                                                              | (Submit A                      |                   | mit ACO-4)           |                                              |                               |