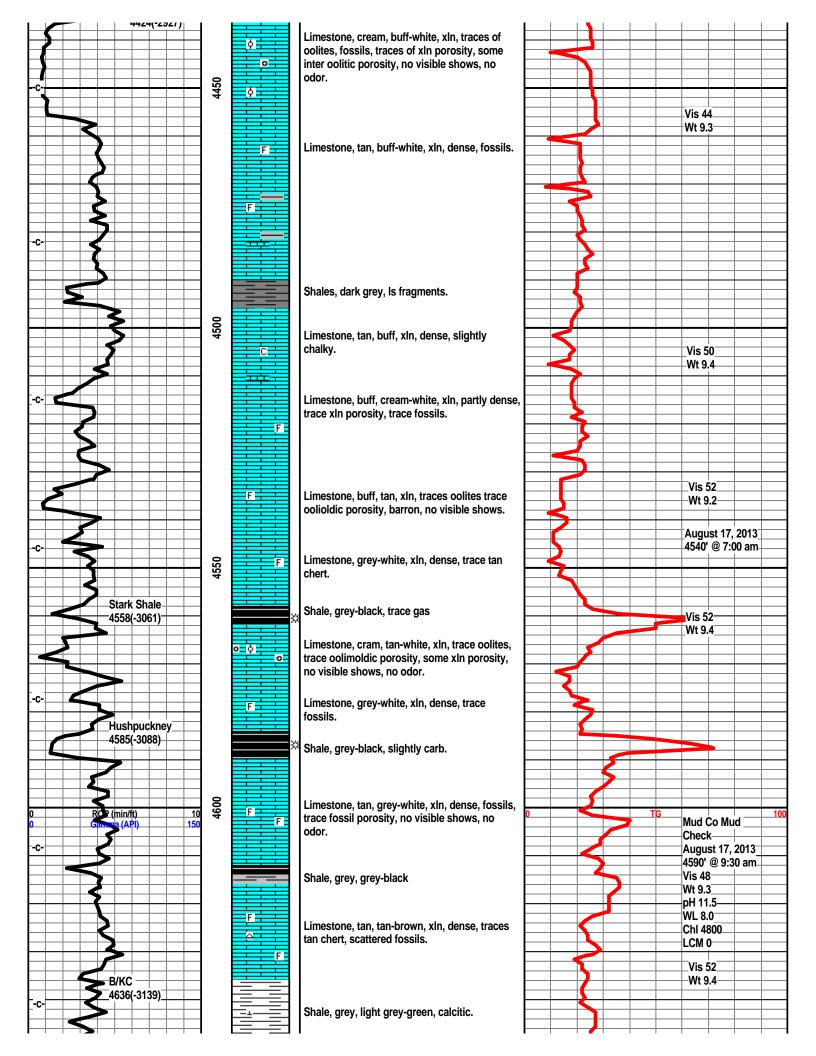

# Tops

| Name          | Тор  | Datum |
|---------------|------|-------|
| CHASE         | 1956 | -459  |
| ONAGA         | 2332 | -835  |
| HEEBNER       | 3872 | -2375 |
| DOUGLAS       | 3924 | -2427 |
| SWOPE LS      | 4561 | -3064 |
| MISSISSIPPIAN | 4800 | -3303 |
| KINDERHOOK SH | 5160 | -3663 |
| SIMPSON       | 5390 | -3893 |