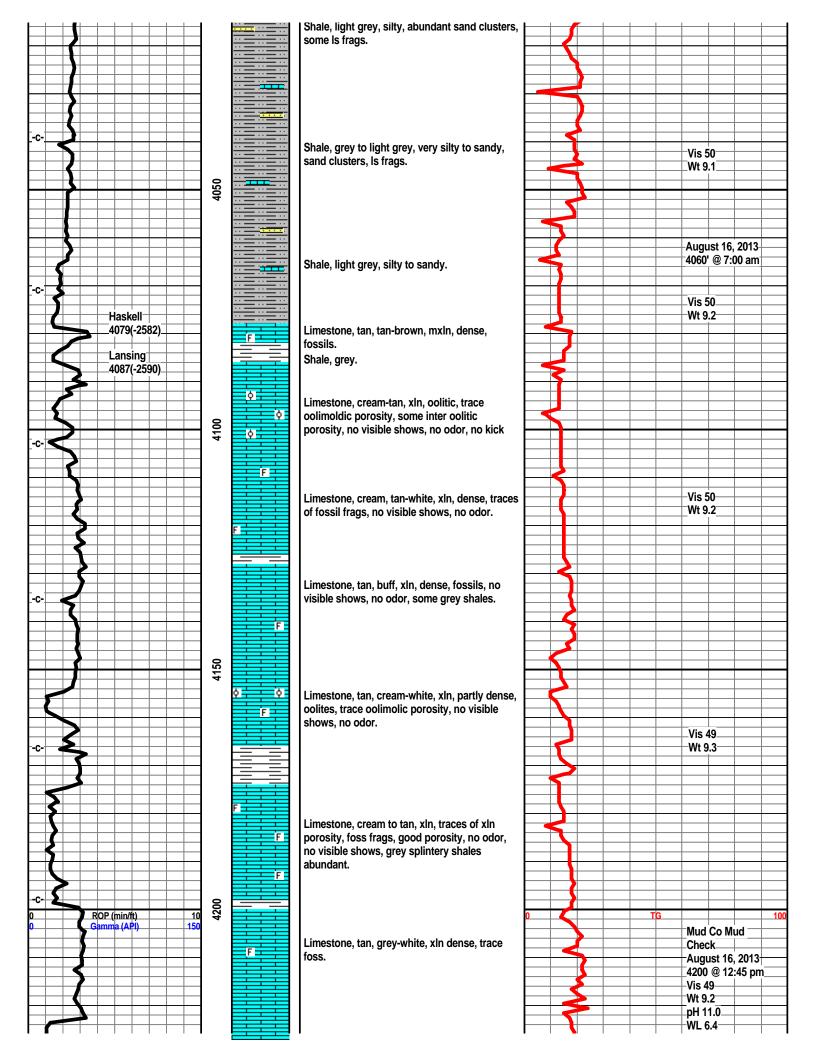

# Tops

| Name          | Тор  | Datum |
|---------------|------|-------|
| CHASE         | 1956 | -459  |
| ONAGA         | 2332 | -835  |
| HEEBNER       | 3872 | -2375 |
| DOUGLAS       | 3924 | -2427 |
| SWOPE LS      | 4561 | -3064 |
| MISSISSIPPIAN | 4800 | -3303 |
| KINDERHOOK SH | 5160 | -3663 |
| SIMPSON       | 5390 | -3893 |