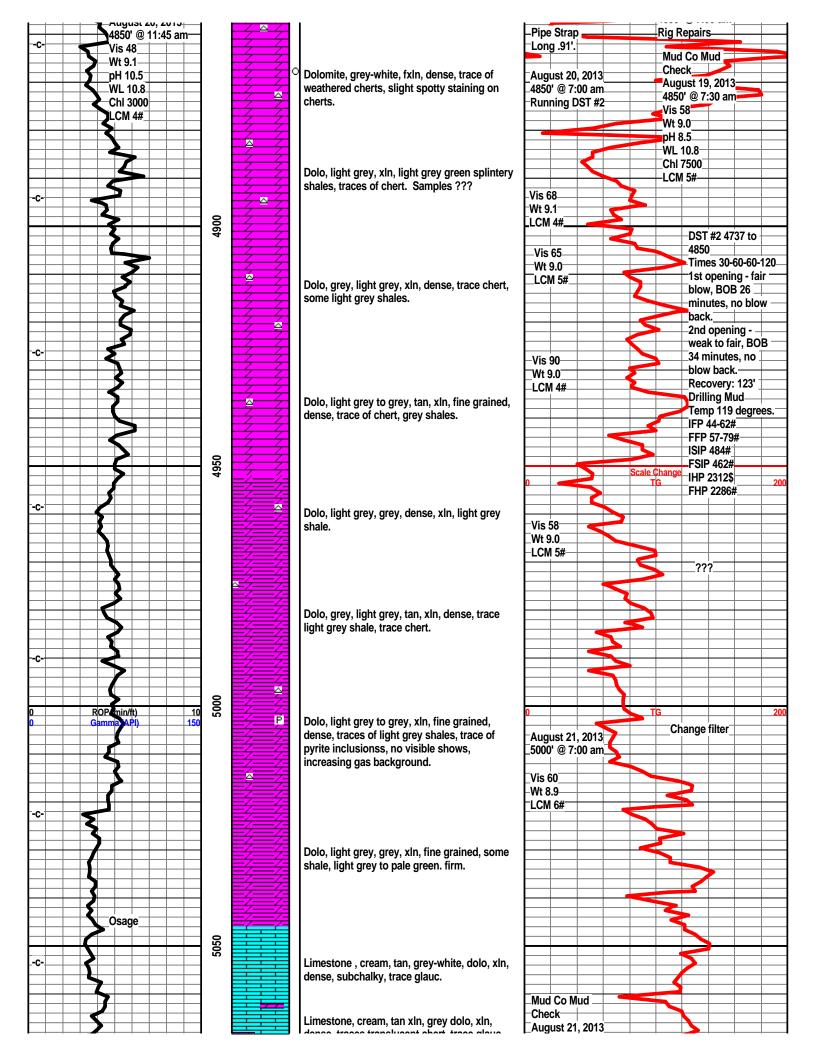

# Tops

| Name          | Тор  | Datum |
|---------------|------|-------|
| CHASE         | 1956 | -459  |
| ONAGA         | 2332 | -835  |
| HEEBNER       | 3872 | -2375 |
| DOUGLAS       | 3924 | -2427 |
| SWOPE LS      | 4561 | -3064 |
| MISSISSIPPIAN | 4800 | -3303 |
| KINDERHOOK SH | 5160 | -3663 |
| SIMPSON       | 5390 | -3893 |