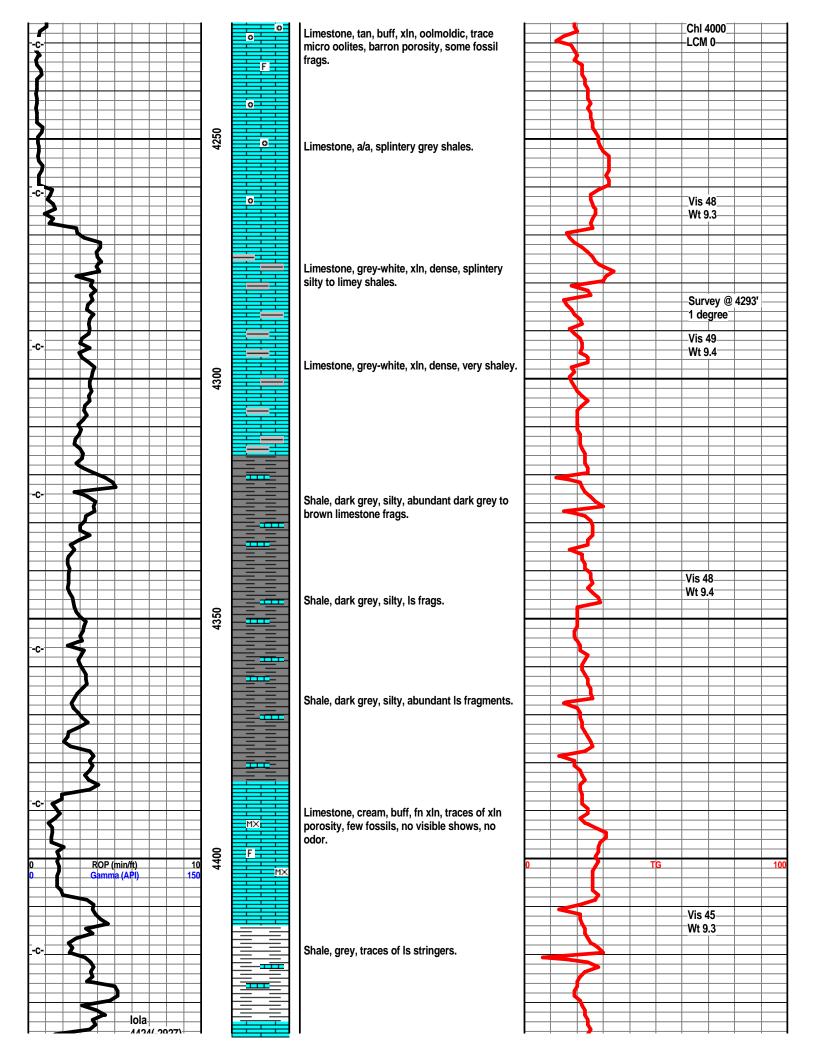

# Tops

| Name          | Тор  | Datum |
|---------------|------|-------|
| CHASE         | 1956 | -459  |
| ONAGA         | 2332 | -835  |
| HEEBNER       | 3872 | -2375 |
| DOUGLAS       | 3924 | -2427 |
| SWOPE LS      | 4561 | -3064 |
| MISSISSIPPIAN | 4800 | -3303 |
| KINDERHOOK SH | 5160 | -3663 |
| SIMPSON       | 5390 | -3893 |