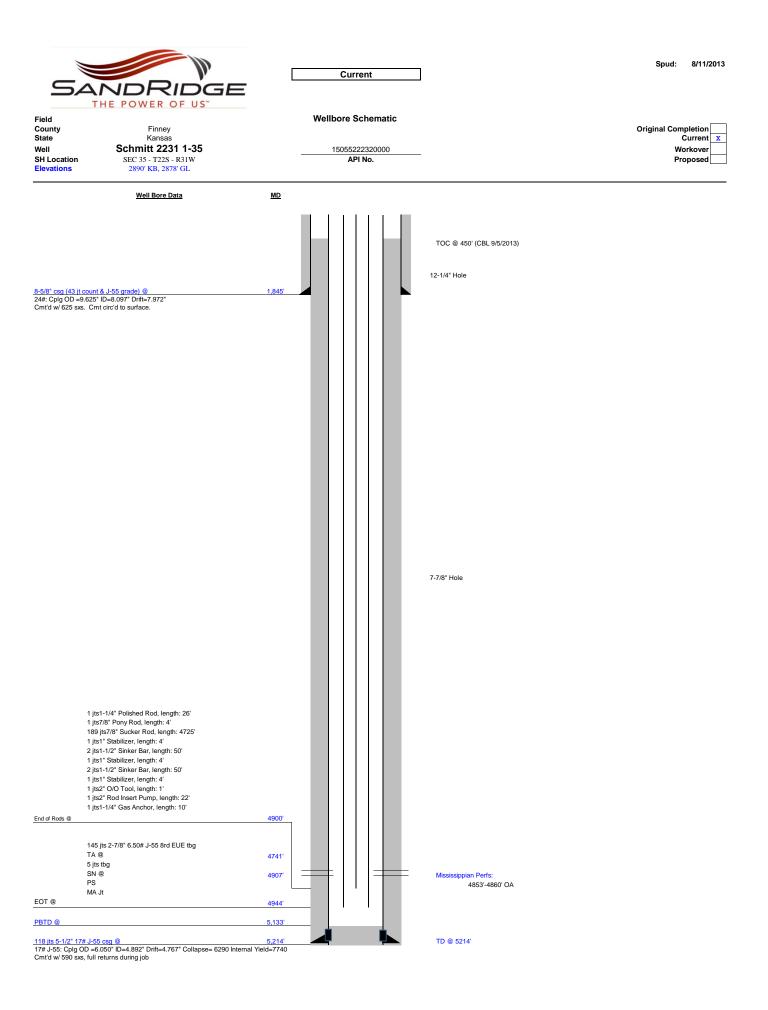

Perforations And Bridge Plug Sets

| Perforation Top | Perforation Base | Formation | Bridge Plug Depth |
|-----------------|------------------|-----------|-------------------|
| 4853            | 4860             | St Louis  |                   |