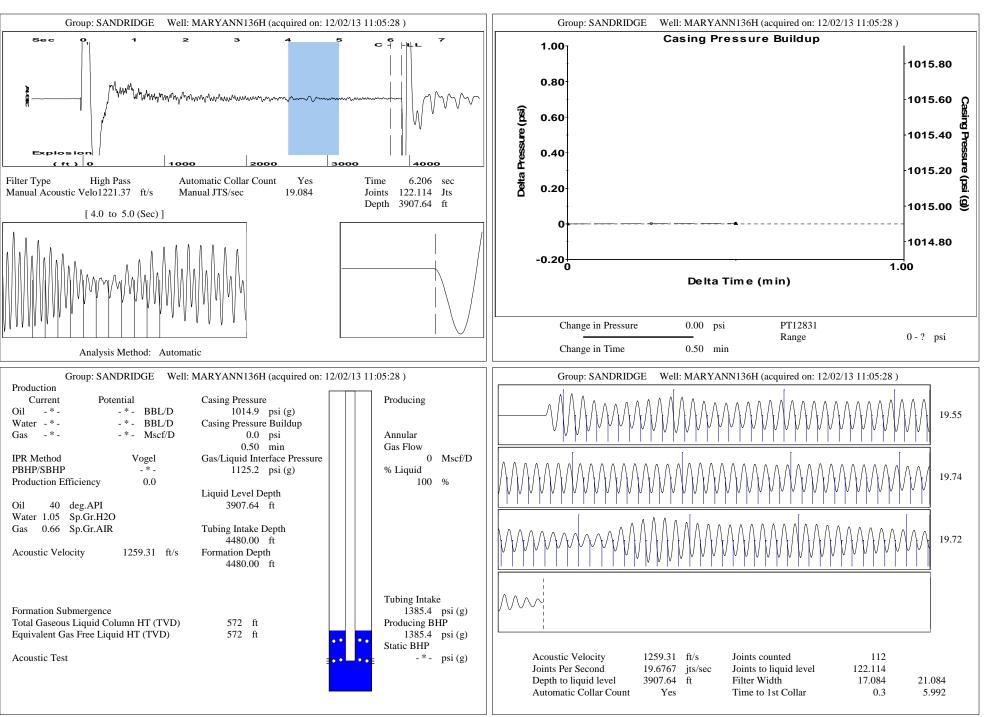

| General<br>Well D -*-<br>Well MARYANN136H<br>Company AOS<br>Operator SANDRIDGE ENERGY<br>Lease Name MARY ANN 2622 #1-36H<br>Elevation 0.00 ft<br>Production Method Flowing Well (Gas)<br>Comment                                                                                                                                                                                                                                                                                                                                                                                                                                                                                                                                                                                                                                                                                                                                                                                                                                                                                                                                                                                                                                                                                                                                  | Compressor   Power Rating -* - HP   Capacity -* - Mscf/D   Discharge Pressure -* - psi (g)   Suction Pressure -* - psi (g)   Compressor Manuf -* -   Sales Line Pressure -* - psi (g)   Flow Line -* -   Flow Line OD -* - in   Flow Line ID -* - in   Flow Line Material -* -   Elevation Change -* - ft   Inlet Pressure -* - psi (g)                                                                                                                                                                                                                                                                                                                               |
|-----------------------------------------------------------------------------------------------------------------------------------------------------------------------------------------------------------------------------------------------------------------------------------------------------------------------------------------------------------------------------------------------------------------------------------------------------------------------------------------------------------------------------------------------------------------------------------------------------------------------------------------------------------------------------------------------------------------------------------------------------------------------------------------------------------------------------------------------------------------------------------------------------------------------------------------------------------------------------------------------------------------------------------------------------------------------------------------------------------------------------------------------------------------------------------------------------------------------------------------------------------------------------------------------------------------------------------|-----------------------------------------------------------------------------------------------------------------------------------------------------------------------------------------------------------------------------------------------------------------------------------------------------------------------------------------------------------------------------------------------------------------------------------------------------------------------------------------------------------------------------------------------------------------------------------------------------------------------------------------------------------------------|
| Tubing Casing   OD 2.375 in OD 7.000 in   Weight Ib/ft Weight Ib/ft Ib/ft Ib/ft   ID 1.995 in ID 6.538 in   Avg. Joint Length: 32.000 ft KB Correction: 0.00 ft   Avg. Joint Length: ft ft SN Depth: ft   Packer Depth: ft ft Tubing Intake Depth: 4480.00 ft   Tubing Roughness: 0.000055 New Pipe ft State St | Conditions   Pressure Production -* - BBL/D   Static BHP -* - Oil Production -* - BBL/D   Static BHP Date -* - Oil Production -* - BBL/D   Producing BHP Date -* - Oil Production -* - BBL/D   Producing BHP Date 12/02/2013 Formation Depth 4480.00 ft Surface Temperature 70 deg F   Surface Producing Pressures Surface Temperature 70 deg F Standard Temp 60 deg F   Tubing Pressure -* - psi (g) Standard Temp 60 deg F   Change in Pressure 0.0 psi Oil Producting Conditions Standard Pressure 14.7 psi (a)   Pressure Buildup Os psi Oil API 40 deg.API   Over Change in Time 0.50 min Cial PI 40 deg.API   Water Specific Gravity 1.05 Sp.Gr.H200 Sp.Gr.H200 |