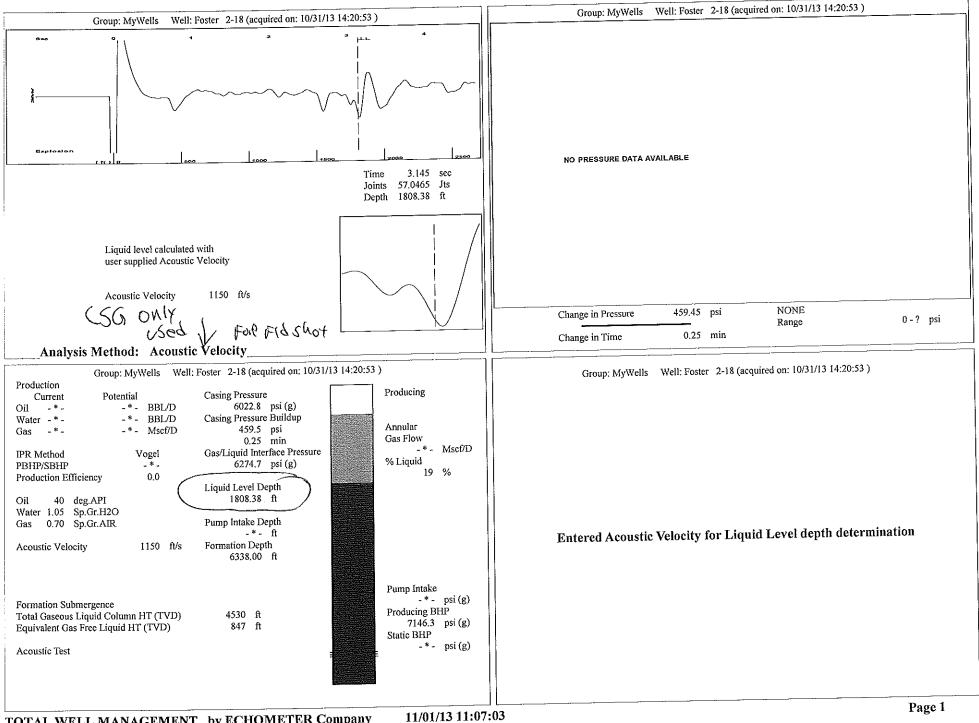

| Phone 620.432.2300 |
|                                                                                                                                                                                                                                                                                                                                                                                                                                                                                                                                                                                                                                                                        | KCC District Office #4 - 2301 E. 13th Street, Hays, KS 67601-2651                             | Phone 785.625.0550 |



4

ŧ