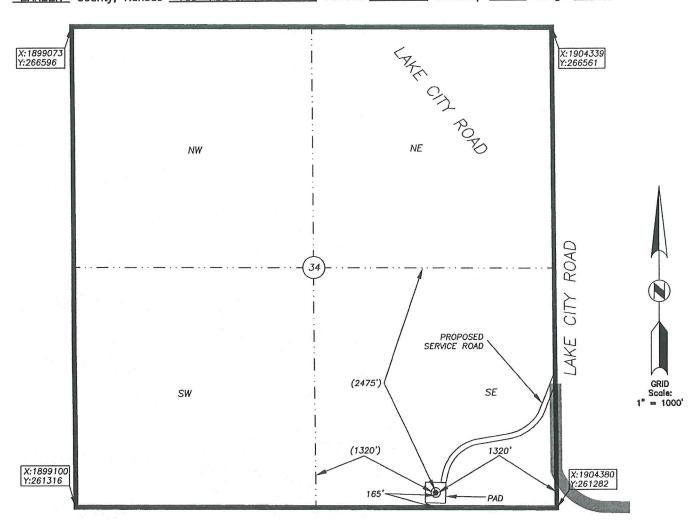

BHCRHODES

901 N. 8th Street, Suite 100 Kansas City, KS 66101 \* p. (913) 371-5300 \* f. (913) 371-2677

BHC RHODES is a trademark of Brungarat Honomichl & Company, P.A.
BARBER County, Kansas <u>165' FSL & 1320' FEL</u> Section <u>34</u> Township <u>30S</u> Range <u>14W</u> 6th P.M.

BOTTOM HOLE INFORMATION PROVIDED BY OPERATOR LISTED, NOT STAKED. SECTION COORDINATES ARE BASED ON OBSERVED POSSESSION EVIDENCE. DISTANCES SHOWN IN (PARENTHESIS) ARE CALCULATED BASED UPON THE QUARTER SECTION BEING 2640.00 FEET AND HAVE NOT BEEN MEASURED ON THE GROUND. PAD AND SERVICE ROAD LOCATIONS ARE SHOWN FOR GRAPHIC PURPOSES ONLY AND ARE NOT TO SCALE.

| OPERATOR:<br>EASE NAME: | SANDRIDGE EXPLO | RATION AND PRO | ODUCTION. LLC. WELL NO: | 1-34           | _    | ELEVATION: |
|-------------------------|-----------------|----------------|-------------------------|----------------|------|------------|
|                         | & VEGETATION:   | AGRICUL        | TURAL-GRASSLAND         |                | -  _ | 1735       |
|                         |                 | REFEREN        | NCE STAKES OR ALTE      | RNATE LOCATION | _    |            |

GOOD DRILL SITE? \_\_\_\_\_ STAKES SET: \_\_\_\_ STAKES SET: \_\_\_ STAKES SET: \_\_\_\_ STAKES SET: \_\_\_\_ STAKES SET: \_\_\_ STAKES SET: \_

|                           | SURFACE WELL DATA TABLE    |
|---------------------------|----------------------------|
| 94                        | DATUM: NAD27               |
| 34                        | LAT: 37.384247947          |
| 의                         | LONG: <u>-98.833640335</u> |
| 8 Kg 8                    | LAT: N037° 23' 03.29"      |
| Job<br>6330.01.9<br>fice: | LONG: W098' 50' 01.11"     |
| X 의오                      | STATE PLANE                |
| Ö W                       | COORDINATES: (U.S. FEET)   |
| £   ₹                     | ZONE: KS SOUTH 1502        |
|                           | X: <u>1903058.5340</u>     |
| SHC<br>No.:               | Y: <u>261455.5440</u>      |
| m 7 1.                    |                            |

DATE STAKED: 2013-10-30
DATE OF DRAWING: 2013-10-31

#### CERTIFICATE:

I, MICHAEL D. KLEIN A KANSAS LICENSED LAND SURVEYOR AND A AUTHORIZED AGENT OF BHC RHODES, DO HEREBY CERTIFY THAT THE SURFACE WELL LOCATION DESCRIBED HEREON WAS STAKED AT THE COORDINATES SHOWN IN THE DATA TABLE.