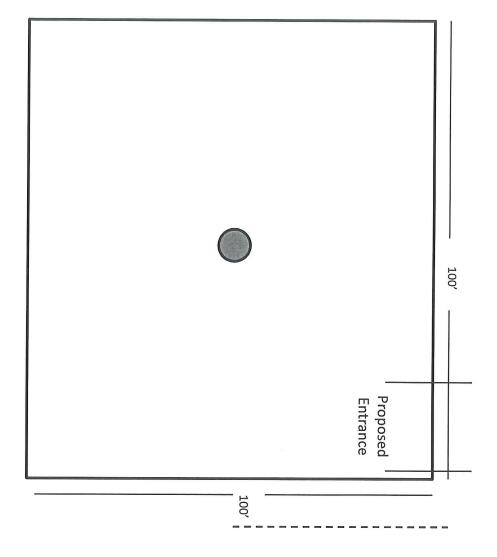

### **APPLICATION FOR SURFACE PIT**

Submit in Duplicate

| Operator Name:                                                                                   |                                                            |                                                         | License Number:                                                          |  |  |  |
|--------------------------------------------------------------------------------------------------|------------------------------------------------------------|---------------------------------------------------------|--------------------------------------------------------------------------|--|--|--|
| Operator Address:                                                                                |                                                            |                                                         |                                                                          |  |  |  |
| Contact Person:                                                                                  |                                                            |                                                         | Phone Number:                                                            |  |  |  |
| Lease Name & Well No.:                                                                           |                                                            |                                                         | Pit Location (QQQQ):                                                     |  |  |  |
| Type of Pit:  Emergency Pit  Burn Pit  Settling Pit  Drilling Pit                                | Pit is:  Proposed Existing  If Existing, date constructed: |                                                         | SecTwp R East West  Feet from North / South Line of Section              |  |  |  |
| Workover Pit Haul-Off Pit (If WP Supply API No. or Year Drilled)                                 | Pit capacity:                                              | (bbls)                                                  | Feet from East / West Line of Section County                             |  |  |  |
| Is the pit located in a Sensitive Ground Water A                                                 | rea? Yes                                                   | No                                                      | Chloride concentration: mg/l (For Emergency Pits and Settling Pits only) |  |  |  |
| Is the bottom below ground level?                                                                | Artificial Liner?                                          | No                                                      | How is the pit lined if a plastic liner is not used?                     |  |  |  |
| Pit dimensions (all but working pits):                                                           | Length (fee                                                | et)                                                     | Width (feet) N/A: Steel Pits                                             |  |  |  |
| Depth fro                                                                                        | om ground level to dee                                     | epest point:                                            | (feet) No Pit                                                            |  |  |  |
| material, thickness and installation procedure.                                                  |                                                            |                                                         | ncluding any special monitoring.                                         |  |  |  |
| Distance to nearest water well within one-mile of                                                | of pit:                                                    | Depth to shallo<br>Source of inform                     | owest fresh water feet.<br>mation:                                       |  |  |  |
| feet Depth of water well                                                                         | feet                                                       | measured                                                | well owner electric log KDWR                                             |  |  |  |
| Emergency, Settling and Burn Pits ONLY:                                                          |                                                            | Drilling, Work                                          | over and Haul-Off Pits ONLY:                                             |  |  |  |
| Producing Formation:                                                                             |                                                            | Type of material utilized in drilling/workover:         |                                                                          |  |  |  |
| Number of producing wells on lease:                                                              |                                                            | Number of working pits to be utilized:                  |                                                                          |  |  |  |
| Barrels of fluid produced daily:                                                                 |                                                            | Abandonment procedure:                                  |                                                                          |  |  |  |
| Does the slope from the tank battery allow all spilled fluids to flow into the pit?    Yes    No |                                                            | Drill pits must be closed within 365 days of spud date. |                                                                          |  |  |  |
| Submitted Electronically                                                                         |                                                            |                                                         |                                                                          |  |  |  |
|                                                                                                  | KCC                                                        | OFFICE USE O                                            | NLY Liner Steel Pit RFAC RFAS                                            |  |  |  |
| Date Received: Permit Num                                                                        | ber:                                                       | Permi                                                   | it Date: Lease Inspection:  Yes No                                       |  |  |  |