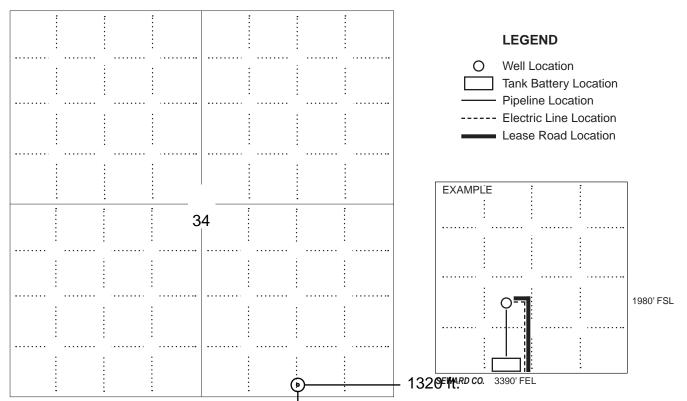

#### IN ALL CASES PLOT THE INTENDED WELL ON THE PLAT BELOW

In all cases, please fully complete this side of the form. Include items 1 through 5 at the bottom of this page.

| Operator:                                                                                                                                                                                                                                                                                                                                                                                                                                                                                                                                                                                                                                                                                                                                                                                                                                                                                                                                                                                                                                                                                                                                                                                                                                                                                                                                                                                                                                                                                                                                                                                                                                                                                                                                                                                                                                                                                                                                                                                                                                                                                                                      | Location of Well: County:                                                                            |
|--------------------------------------------------------------------------------------------------------------------------------------------------------------------------------------------------------------------------------------------------------------------------------------------------------------------------------------------------------------------------------------------------------------------------------------------------------------------------------------------------------------------------------------------------------------------------------------------------------------------------------------------------------------------------------------------------------------------------------------------------------------------------------------------------------------------------------------------------------------------------------------------------------------------------------------------------------------------------------------------------------------------------------------------------------------------------------------------------------------------------------------------------------------------------------------------------------------------------------------------------------------------------------------------------------------------------------------------------------------------------------------------------------------------------------------------------------------------------------------------------------------------------------------------------------------------------------------------------------------------------------------------------------------------------------------------------------------------------------------------------------------------------------------------------------------------------------------------------------------------------------------------------------------------------------------------------------------------------------------------------------------------------------------------------------------------------------------------------------------------------------|------------------------------------------------------------------------------------------------------|
| Lease:                                                                                                                                                                                                                                                                                                                                                                                                                                                                                                                                                                                                                                                                                                                                                                                                                                                                                                                                                                                                                                                                                                                                                                                                                                                                                                                                                                                                                                                                                                                                                                                                                                                                                                                                                                                                                                                                                                                                                                                                                                                                                                                         | feet from N / S Line of Section                                                                      |
| Well Number:                                                                                                                                                                                                                                                                                                                                                                                                                                                                                                                                                                                                                                                                                                                                                                                                                                                                                                                                                                                                                                                                                                                                                                                                                                                                                                                                                                                                                                                                                                                                                                                                                                                                                                                                                                                                                                                                                                                                                                                                                                                                                                                   | feet from E / W Line of Section                                                                      |
| Field:                                                                                                                                                                                                                                                                                                                                                                                                                                                                                                                                                                                                                                                                                                                                                                                                                                                                                                                                                                                                                                                                                                                                                                                                                                                                                                                                                                                                                                                                                                                                                                                                                                                                                                                                                                                                                                                                                                                                                                                                                                                                                                                         | SecTwp S. R                                                                                          |
| Number of Acres attributable to well:                                                                                                                                                                                                                                                                                                                                                                                                                                                                                                                                                                                                                                                                                                                                                                                                                                                                                                                                                                                                                                                                                                                                                                                                                                                                                                                                                                                                                                                                                                                                                                                                                                                                                                                                                                                                                                                                                                                                                                                                                                                                                          | Is Section: Regular or Irregular                                                                     |
|                                                                                                                                                                                                                                                                                                                                                                                                                                                                                                                                                                                                                                                                                                                                                                                                                                                                                                                                                                                                                                                                                                                                                                                                                                                                                                                                                                                                                                                                                                                                                                                                                                                                                                                                                                                                                                                                                                                                                                                                                                                                                                                                | If Section is Irregular, locate well from nearest corner boundary.  Section corner used: NE NW SE SW |
| PL                                                                                                                                                                                                                                                                                                                                                                                                                                                                                                                                                                                                                                                                                                                                                                                                                                                                                                                                                                                                                                                                                                                                                                                                                                                                                                                                                                                                                                                                                                                                                                                                                                                                                                                                                                                                                                                                                                                                                                                                                                                                                                                             | AT                                                                                                   |
| Show location of the well. Show footage to the nearest le                                                                                                                                                                                                                                                                                                                                                                                                                                                                                                                                                                                                                                                                                                                                                                                                                                                                                                                                                                                                                                                                                                                                                                                                                                                                                                                                                                                                                                                                                                                                                                                                                                                                                                                                                                                                                                                                                                                                                                                                                                                                      | ase or unit boundary line. Show the predicted locations of                                           |
| transport of trade by the description of the Property of the Control of the Contr | the day the Kennes Ourfees Oursen Netter Act (Henry Bill 0000)                                       |

Show location of the well. Show footage to the nearest lease or unit boundary line. Show the predicted locations of lease roads, tank batteries, pipelines and electrical lines, as required by the Kansas Surface Owner Notice Act (House Bill 2032).

You may attach a separate plat if desired.

NOTE: In all cases locate the spot of the proposed drilling locaton.

165 ft.

#### In plotting the proposed location of the well, you must show:

- 1. The manner in which you are using the depicted plat by identifying section lines, i.e. 1 section, 1 section with 8 surrounding sections, 4 sections, etc.
- 2. The distance of the proposed drilling location from the south / north and east / west outside section lines.
- 3. The distance to the nearest lease or unit boundary line (in footage).
- 4. If proposed location is located within a prorated or spaced field a certificate of acreage attribution plat must be attached: (C0-7 for oil wells; CG-8 for gas wells).
- 5. The predicted locations of lease roads, tank batteries, pipelines, and electrical lines.