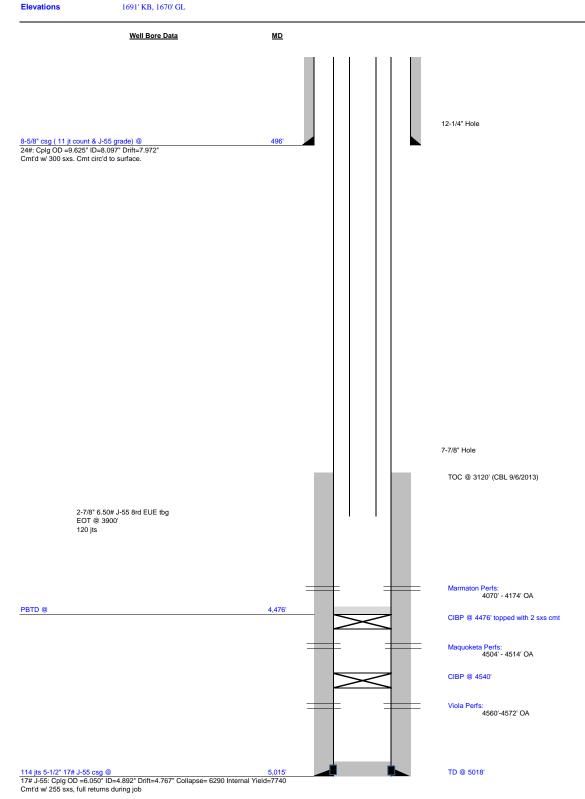

# Perforations And Bridge Plug Sets

| Perforation Top | Perforation Base | Formation | Bridge Plug Depth |
|-----------------|------------------|-----------|-------------------|
| 4560            | 4572             | Viola     | 4540              |
| 4504            | 4514             | Maquoketa | 4476              |
| 4070            | 4174             | Marmaton  |                   |

THE POWER OF US"

Current

Field County State

Barber Kansas

Well SH Location Thompson 3115 1-13 SEC 13 - T31S - R15W

Wellbore Schematic

15007240500000 API No.

Original Completion Current Workover Proposed