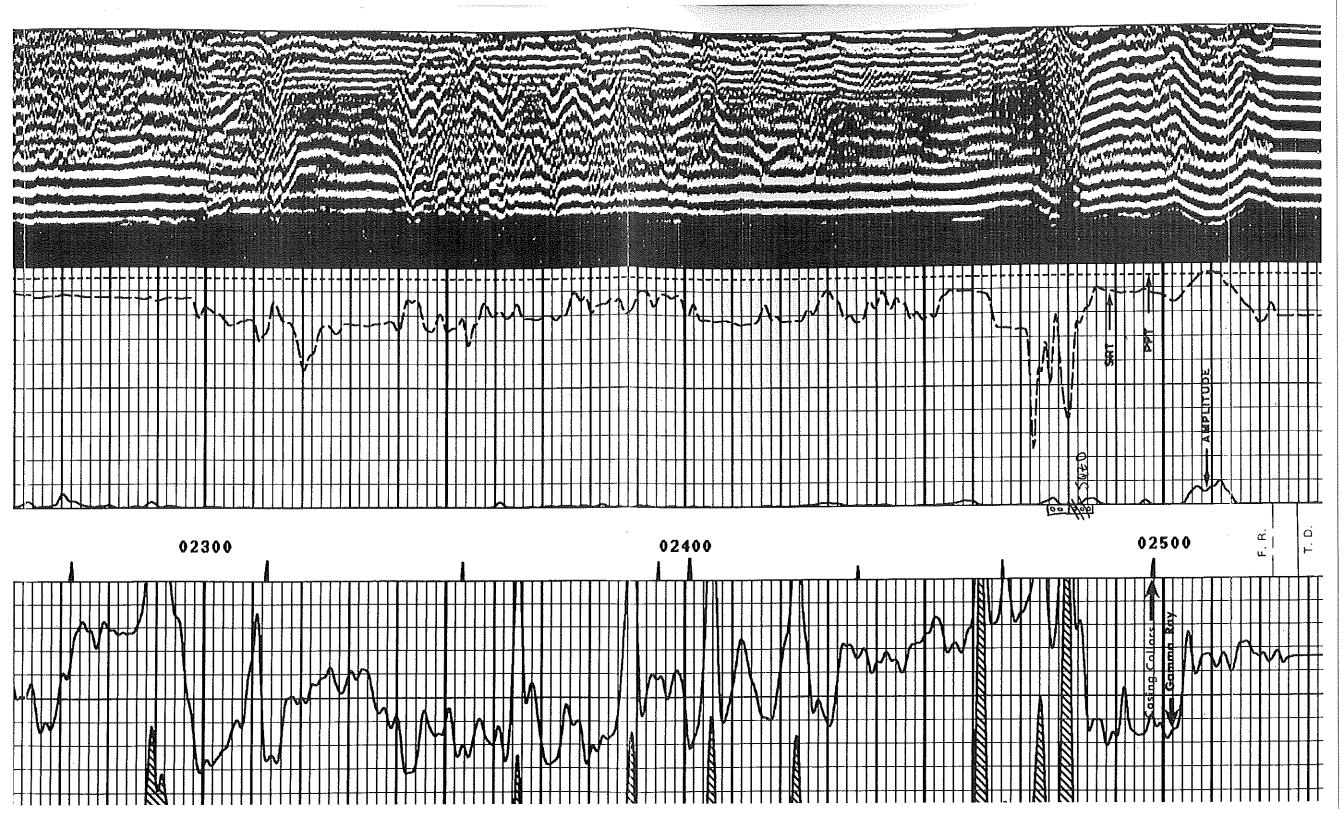

|                                                                                                                                                                                                                                                                                       |                                                                                                                                                           | 1                                                 |                                                               | ·                       |                                              |                                                                   | Automatica and an and a Margaret and the same                                          |                                                                             |                               |
|---------------------------------------------------------------------------------------------------------------------------------------------------------------------------------------------------------------------------------------------------------------------------------------|-----------------------------------------------------------------------------------------------------------------------------------------------------------|---------------------------------------------------|---------------------------------------------------------------|-------------------------|----------------------------------------------|-------------------------------------------------------------------|----------------------------------------------------------------------------------------|-----------------------------------------------------------------------------|-------------------------------|
| Western Atlas<br>International                                                                                                                                                                                                                                                        | ATLAS<br>WIRELINE<br>SERVICES                                                                                                                             | Acoustic<br>VDL                                   | Cement Bond Log<br>Grima Ray                                  | EMF<br>FII<br>RLL<br>ON | LOYEES  <br>OF THEIF<br>INTERPT<br>INFERENCE | VILL GIVE CUST<br>R BEST JUDGEN<br>RETATIONS ARE<br>ES FROM ELECT | s of logs our<br>omer the bene-<br>ient, but since<br>opinions brsed<br>rical or other | · · · ·                                                                     | NULLION                       |
| FILE NO.                                                                                                                                                                                                                                                                              |                                                                                                                                                           | USA, INC.<br>NO. 3                                |                                                               | Guf<br>Of               | ANY INTER                                    | THE ACCURACY                                                      | AND HE DO NOT<br>OR CORRECTNESS<br>IE SHALL NOT BE<br>FOR ANY LOSS,                    | 991                                                                         | POSI<br>CENT.                 |
| RPINO.                                                                                                                                                                                                                                                                                | FIELO <u>E</u> [                                                                                                                                          | 08900                                             | STATE KANSAS                                                  | - COS                   | st, damage<br>Jurred of                      | es, or expens<br>R sustained e                                    | NES WHATSOEVER<br>NY THE CUSTOMER<br>PRETATION MADE                                    | 4<br>,<br>,                                                                 |                               |
| FINAL PRINT<br>PERMANENT DATUM                                                                                                                                                                                                                                                        | COUNTY <u>BUT</u><br>LOCATION:<br>SH-NE-NE<br>SEC 05 TWP<br>GROUND LEVEL                                                                                  | <u>26 5 RGE</u><br><u>ELEV. 12</u><br>FT. PBOVE F | 0THER SERVICES<br>SWN<br>E-CUN PERF.<br>04 E<br>79 ELEVRTIONS | BY                      | any of oi                                    | JR EMPLOYEES.                                                     |                                                                                        | ON DATED SEPT.                                                              | DATA<br>SERIES NO.<br>1305 XA |
| LOGGING MEASURED FR<br>DRILLING MEASURED F                                                                                                                                                                                                                                            |                                                                                                                                                           |                                                   |                                                               |                         |                                              |                                                                   |                                                                                        |                                                                             |                               |
| DATE<br>RUN<br>SERVICE ORDER<br>DEPTH-DRILLER<br>DEPTH-LOGGER<br>BOTTOM LOGGED INTE<br>TOP LOGGED INTERVA<br>TYPE FLUID IN HOLE<br>SALINITY PPH OL.<br>DENSITY LB/GAL.<br>LEVEL<br>MAX. REC. TEMP. DE<br>OPR. RIG TIME<br>EQUIP. NO. / LOC.<br>RECORDED BY<br>WITNESSED BY<br>NO. BIT | SEPT. 16, 19<br>1<br>84961<br>2530<br>2528<br>RVAL 2523<br>L SURF.<br>WTR.<br>N/A<br>N/A<br>N/A<br>FULL<br>G. F 1000 F.<br>2 HRS.<br>HP 6257<br>FISHER T. | AI<br>GI. BEND<br>REDORD                          | <u>Т</u> о                                                    | SIZE<br>7<br>5 1/2      | HGT<br>24.0<br>15.5                          | CRSING RECORD                                                     | )<br>10<br>2470<br>2541                                                                | RKS RUN ( 1)<br>RESET TO ATLAS WIRELINE DUAL<br>NO CEMENT INFO. ON LOCATION | RIP TOOL SERIAL NO.           |
|                                                                                                                                                                                                                                                                                       |                                                                                                                                                           |                                                   |                                                               | - <u>5 1/2</u><br>- 0   | 15.5                                         | <u>ت</u>                                                          | 2011                                                                                   |                                                                             |                               |

1

| PROMETERS | UNITS          | св<br>К      | ж<br>В       | DB/FT        |  |
|-----------|----------------|--------------|--------------|--------------|--|
|           | UPLUE          | 20.000       | 100.000      | 0.800 DB/FT  |  |
|           | ERUPI.         | 2547 T0 2319 | 2547 TO 2319 | 2547 T0 2319 |  |
|           | ENI            | p            | 6            | 2            |  |
|           | DEPTH INTERUAL | 2547<br>2547 | 2547         | 2547         |  |
|           | NAME           | CBLANN       | CBL ATX      | F.P.ATTN     |  |