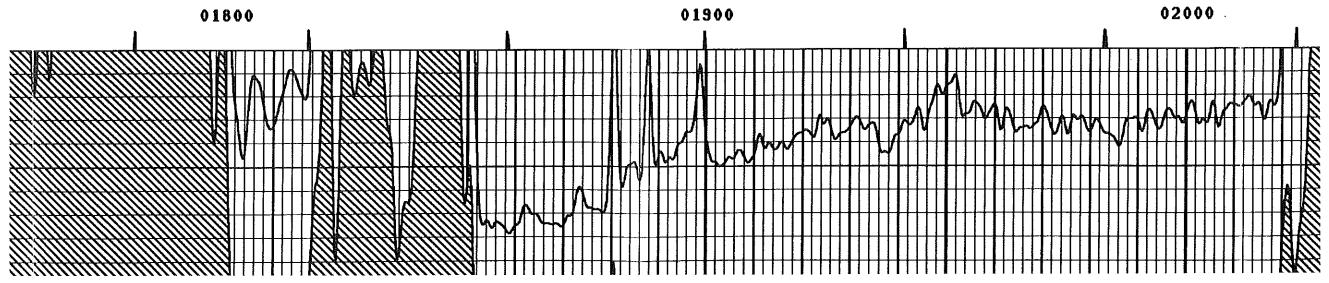

|                                                                                                                                                                                                                                                                                       |                                                                                                                                                           | 1                                                 |                                                               | ·                       |                                              |                                                                   | Automatica and an and a Margaret and the same                                          |                                                                             |                               |
|---------------------------------------------------------------------------------------------------------------------------------------------------------------------------------------------------------------------------------------------------------------------------------------|-----------------------------------------------------------------------------------------------------------------------------------------------------------|---------------------------------------------------|---------------------------------------------------------------|-------------------------|----------------------------------------------|-------------------------------------------------------------------|----------------------------------------------------------------------------------------|-----------------------------------------------------------------------------|-------------------------------|
| Western Atlas<br>International                                                                                                                                                                                                                                                        | ATLAS<br>WIRELINE<br>SERVICES                                                                                                                             | Acoustic<br>VDL                                   | Cement Bond Log<br>Grima Ray                                  | EMF<br>FII<br>RLL<br>ON | LOYEES  <br>OF THEIF<br>INTERPT<br>INFERENCE | VILL GIVE CUST<br>R BEST JUDGEN<br>RETATIONS ARE<br>ES FROM ELECT | s of logs our<br>omer the bene-<br>ient, but since<br>opinions brsed<br>rical or other | · · · ·                                                                     | NULLION                       |
| FILE NO.                                                                                                                                                                                                                                                                              |                                                                                                                                                           | USA, INC.<br>NO. 3                                |                                                               | Guf<br>Of               | ANY INTER                                    | THE ACCURACY                                                      | AND HE DO NOT<br>OR CORRECTNESS<br>IE SHALL NOT BE<br>FOR ANY LOSS,                    | 991                                                                         | POSI<br>CENT.                 |
| RPINO.                                                                                                                                                                                                                                                                                | FIELO <u>E</u> [                                                                                                                                          | 08900                                             | STATE KANSAS                                                  | - COS                   | st, damage<br>Jurred of                      | es, or expens<br>R sustained e                                    | NES WHATSOEVER<br>NY THE CUSTOMER<br>PRETATION MADE                                    | 4<br>,<br>,                                                                 |                               |
| FINAL PRINT<br>PERMANENT DATUM                                                                                                                                                                                                                                                        | COUNTY <u>BUT</u><br>LOCATION:<br>SH-NE-NE<br>SEC 05 TWP<br>GROUND LEVEL                                                                                  | <u>26 5 RGE</u><br><u>ELEV. 12</u><br>FT. PBOVE F | 0THER SERVICES<br>SWN<br>E-CUN PERF.<br>04 E<br>79 ELEVRTIONS | BY                      | any of oi                                    | JR EMPLOYEES.                                                     |                                                                                        | ON DATED SEPT.                                                              | DATA<br>SERIES NO.<br>1305 XA |
| LOGGING MEASURED FR<br>DRILLING MEASURED F                                                                                                                                                                                                                                            |                                                                                                                                                           |                                                   |                                                               |                         |                                              |                                                                   |                                                                                        |                                                                             |                               |
| DATE<br>RUN<br>SERVICE ORDER<br>DEPTH-DRILLER<br>DEPTH-LOGGER<br>BOTTOM LOGGED INTE<br>TOP LOGGED INTERVA<br>TYPE FLUID IN HOLE<br>SALINITY PPH OL.<br>DENSITY LB/GAL.<br>LEVEL<br>MAX. REC. TEMP. DE<br>OPR. RIG TIME<br>EQUIP. NO. / LOC.<br>RECORDED BY<br>WITNESSED BY<br>NO. BIT | SEPT. 16, 19<br>1<br>84961<br>2530<br>2528<br>RVAL 2523<br>L SURF.<br>WTR.<br>N/A<br>N/A<br>N/A<br>FULL<br>G. F 1000 F.<br>2 HRS.<br>HP 6257<br>FISHER T. | AI<br>GI. BEND<br>REDORD                          | <u>Т</u> о                                                    | SIZE<br>7<br>5 1/2      | HGT<br>24.0<br>15.5                          | CRSING RECORD                                                     | )<br>10<br>2470<br>2541                                                                | RKS RUN ( 1)<br>RESET TO ATLAS WIRELINE DUAL<br>NO CEMENT INFO. ON LOCATION | RIP TOOL SERIAL NO.           |
|                                                                                                                                                                                                                                                                                       |                                                                                                                                                           |                                                   |                                                               | - <u>5 1/2</u><br>- 0   | 15.5                                         | <u>ت</u>                                                          | 2011                                                                                   |                                                                             |                               |