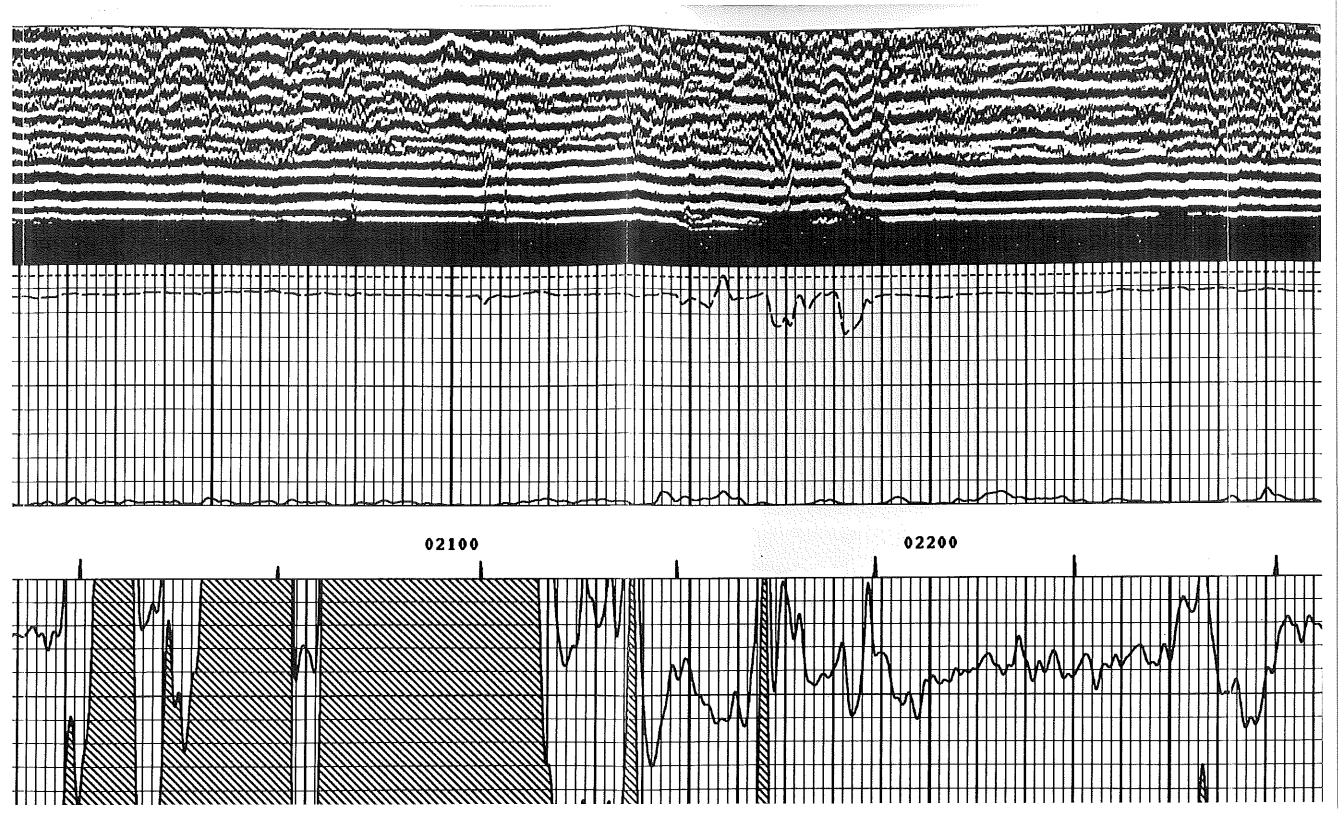

|                                                                                                                                                                                                                                                                                       |                                                                                                                                                           | 1                                                 |                                                               | ·                       |                                              |                                                                   | Automatica and an and a Margaret and the same                                          |                                                                             |                               |
|---------------------------------------------------------------------------------------------------------------------------------------------------------------------------------------------------------------------------------------------------------------------------------------|-----------------------------------------------------------------------------------------------------------------------------------------------------------|---------------------------------------------------|---------------------------------------------------------------|-------------------------|----------------------------------------------|-------------------------------------------------------------------|----------------------------------------------------------------------------------------|-----------------------------------------------------------------------------|-------------------------------|
| Western Atlas<br>International                                                                                                                                                                                                                                                        | ATLAS<br>WIRELINE<br>SERVICES                                                                                                                             | Acoustic<br>VDL                                   | Cement Bond Log<br>Grima Ray                                  | EMF<br>FII<br>RLL<br>ON | LOYEES  <br>OF THEIF<br>INTERPT<br>INFERENCE | VILL GIVE CUST<br>R BEST JUDGEN<br>RETATIONS ARE<br>ES FROM ELECT | s of logs our<br>omer the bene-<br>ient, but since<br>opinions brsed<br>rical or other | · · · ·                                                                     | NULLION                       |
| FILE NO.                                                                                                                                                                                                                                                                              |                                                                                                                                                           | USA, INC.<br>NO. 3                                |                                                               | Guf<br>Of               | ANY INTER                                    | THE ACCURACY                                                      | AND HE DO NOT<br>OR CORRECTNESS<br>IE SHALL NOT BE<br>FOR ANY LOSS,                    | 991                                                                         | POSI<br>CENT.                 |
| RPINO.                                                                                                                                                                                                                                                                                | FIELO <u>E</u> [                                                                                                                                          | 08900                                             | STATE KANSAS                                                  | - COS                   | st, damage<br>Jurred of                      | es, or expens<br>R sustained e                                    | NES WHATSOEVER<br>NY THE CUSTOMER<br>PRETATION MADE                                    | 4<br>,<br>,                                                                 |                               |
| FINAL PRINT<br>PERMANENT DATUM                                                                                                                                                                                                                                                        | COUNTY <u>BUT</u><br>LOCATION:<br>SH-NE-NE<br>SEC 05 TWP<br>GROUND LEVEL                                                                                  | <u>26 5 RGE</u><br><u>ELEV. 12</u><br>FT. PBOVE F | 0THER SERVICES<br>SWN<br>E-CUN PERF.<br>04 E<br>79 ELEVRTIONS | BY                      | any of oi                                    | JR EMPLOYEES.                                                     |                                                                                        | ON DATED SEPT.                                                              | DATA<br>SERIES NO.<br>1305 XA |
| LOGGING MEASURED FR<br>DRILLING MEASURED F                                                                                                                                                                                                                                            |                                                                                                                                                           |                                                   |                                                               |                         |                                              |                                                                   |                                                                                        |                                                                             |                               |
| DATE<br>RUN<br>SERVICE ORDER<br>DEPTH-DRILLER<br>DEPTH-LOGGER<br>BOTTOM LOGGED INTE<br>TOP LOGGED INTERVA<br>TYPE FLUID IN HOLE<br>SALINITY PPH OL.<br>DENSITY LB/GAL.<br>LEVEL<br>MAX. REC. TEMP. DE<br>OPR. RIG TIME<br>EQUIP. NO. / LOC.<br>RECORDED BY<br>WITNESSED BY<br>NO. BIT | SEPT. 16, 19<br>1<br>84961<br>2530<br>2528<br>RVAL 2523<br>L SURF.<br>WTR.<br>N/A<br>N/A<br>N/A<br>FULL<br>G. F 1000 F.<br>2 HRS.<br>HP 6257<br>FISHER T. | AI<br>GI. BEND<br>REDORD                          | <u>Т</u> о                                                    | SIZE<br>7<br>5 1/2      | HGT<br>24.0<br>15.5                          | CRSING RECORD                                                     | )<br>10<br>2470<br>2541                                                                | RKS RUN ( 1)<br>RESET TO ATLAS WIRELINE DUAL<br>NO CEMENT INFO. ON LOCATION | RIP TOOL SERIAL NO.           |
|                                                                                                                                                                                                                                                                                       |                                                                                                                                                           |                                                   |                                                               | - <u>5 1/2</u><br>- 0   | 15.5                                         | <u>ت</u>                                                          | 2011                                                                                   |                                                                             |                               |