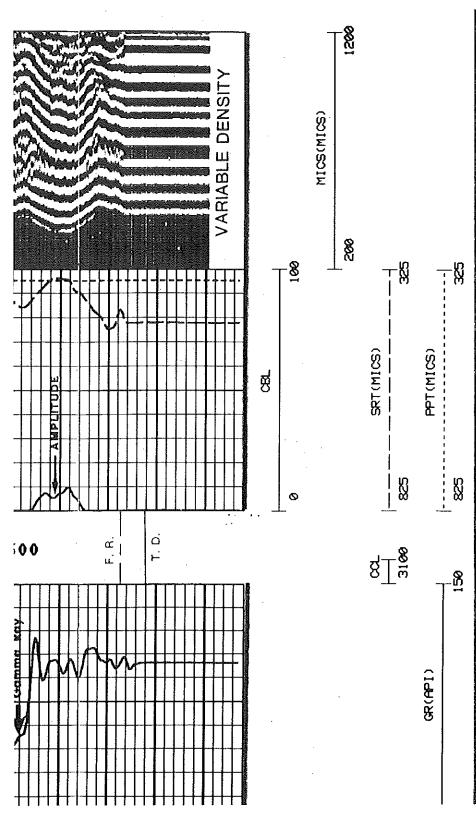

|                                                                                                                                                                                                                                                                                       |                                                                                                                                                           | 1                                                 |                                                               | ·                       |                                              |                                                                   | Automatica and an and a Margaret and the same                                          |                                                                             |                               |
|---------------------------------------------------------------------------------------------------------------------------------------------------------------------------------------------------------------------------------------------------------------------------------------|-----------------------------------------------------------------------------------------------------------------------------------------------------------|---------------------------------------------------|---------------------------------------------------------------|-------------------------|----------------------------------------------|-------------------------------------------------------------------|----------------------------------------------------------------------------------------|-----------------------------------------------------------------------------|-------------------------------|
| Western Atlas<br>International                                                                                                                                                                                                                                                        | ATLAS<br>WIRELINE<br>SERVICES                                                                                                                             | Acoustic<br>VDL                                   | Cement Bond Log<br>Grima Ray                                  | EMF<br>FII<br>RLL<br>ON | LOYEES  <br>OF THEIF<br>INTERPT<br>INFERENCE | VILL GIVE CUST<br>R BEST JUDGEN<br>RETATIONS ARE<br>ES FROM ELECT | s of logs our<br>omer the bene-<br>ient, but since<br>opinions brsed<br>rical or other | · · · ·                                                                     | NULLION                       |
| FILE NO.                                                                                                                                                                                                                                                                              |                                                                                                                                                           | USA, INC.<br>NO. 3                                |                                                               | Guf<br>Of               | ANY INTER                                    | THE ACCURACY                                                      | AND HE DO NOT<br>OR CORRECTNESS<br>IE SHALL NOT BE<br>FOR ANY LOSS,                    | 991                                                                         | POSI<br>CENT.                 |
| RPINO.                                                                                                                                                                                                                                                                                | FIELO <u>E</u> [                                                                                                                                          | 08900                                             | STATE KANSAS                                                  | - COS                   | st, damage<br>Jurred of                      | es, or expens<br>R sustained e                                    | NES WHATSOEVER<br>NY THE CUSTOMER<br>PRETATION MADE                                    | 4<br>,<br>,                                                                 |                               |
| FINAL PRINT<br>PERMANENT DATUM                                                                                                                                                                                                                                                        | COUNTY <u>BUT</u><br>LOCATION:<br>SH-NE-NE<br>SEC 05 TWP<br>GROUND LEVEL                                                                                  | <u>26 5 RGE</u><br><u>ELEV. 12</u><br>FT. PBOVE F | 0THER SERVICES<br>SWN<br>E-CUN PERF.<br>04 E<br>79 ELEVRTIONS | BY                      | any of oi                                    | JR EMPLOYEES.                                                     |                                                                                        | ON DATED SEPT.                                                              | DATA<br>SERIES NO.<br>1305 XA |
| LOGGING MEASURED FR<br>DRILLING MEASURED F                                                                                                                                                                                                                                            |                                                                                                                                                           |                                                   |                                                               |                         |                                              |                                                                   |                                                                                        |                                                                             |                               |
| DATE<br>RUN<br>SERVICE ORDER<br>DEPTH-DRILLER<br>DEPTH-LOGGER<br>BOTTOM LOGGED INTE<br>TOP LOGGED INTERVA<br>TYPE FLUID IN HOLE<br>SALINITY PPH OL.<br>DENSITY LB/GAL.<br>LEVEL<br>MAX. REC. TEMP. DE<br>OPR. RIG TIME<br>EQUIP. NO. / LOC.<br>RECORDED BY<br>WITNESSED BY<br>NO. BIT | SEPT. 16, 19<br>1<br>84961<br>2530<br>2528<br>RVAL 2523<br>L SURF.<br>WTR.<br>N/A<br>N/A<br>N/A<br>FULL<br>G. F 1000 F.<br>2 HRS.<br>HP 6257<br>FISHER T. | AI<br>GI. BEND<br>REDORD                          | <u>Т</u> о                                                    | SIZE<br>7<br>5 1/2      | HGT<br>24.0<br>15.5                          | CRSING RECORD                                                     | )<br>10<br>2470<br>2541                                                                | RKS RUN ( 1)<br>RESET TO ATLAS WIRELINE DUAL<br>NO CEMENT INFO. ON LOCATION | RIP TOOL SERIAL NO.           |
|                                                                                                                                                                                                                                                                                       |                                                                                                                                                           |                                                   |                                                               | - <u>5 1/2</u><br>- 0   | 15.5                                         | <u>ت</u>                                                          | 2011                                                                                   |                                                                             |                               |