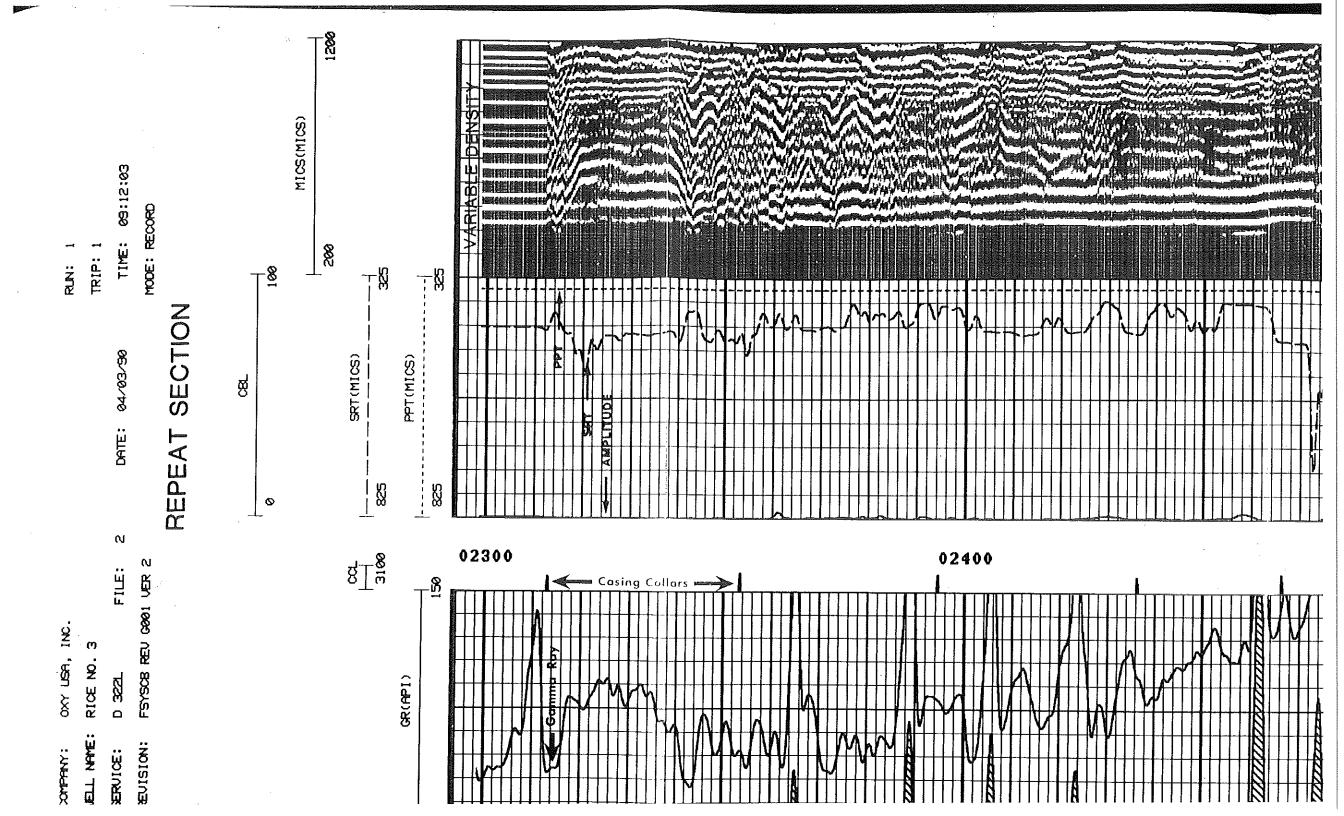

|                                                                                                                                                                                                                                                                                       |                                                                                                                                                           | 1                                                 |                                                               | ·                       |                                              |                                                                   | Automatica and an and a Margaret and the same                                          |                                                                             |                               |
|---------------------------------------------------------------------------------------------------------------------------------------------------------------------------------------------------------------------------------------------------------------------------------------|-----------------------------------------------------------------------------------------------------------------------------------------------------------|---------------------------------------------------|---------------------------------------------------------------|-------------------------|----------------------------------------------|-------------------------------------------------------------------|----------------------------------------------------------------------------------------|-----------------------------------------------------------------------------|-------------------------------|
| Western Atlas<br>International                                                                                                                                                                                                                                                        | ATLAS<br>WIRELINE<br>SERVICES                                                                                                                             | Acoustic<br>VDL                                   | Cement Bond Log<br>Grima Ray                                  | EMF<br>FII<br>RLL<br>ON | LOYEES  <br>OF THEIF<br>INTERPT<br>INFERENCE | VILL GIVE CUST<br>R BEST JUDGEN<br>RETATIONS ARE<br>ES FROM ELECT | s of logs our<br>omer the bene-<br>ient, but since<br>opinions brsed<br>rical or other | · · · ·                                                                     | NULLION                       |
| FILE NO.                                                                                                                                                                                                                                                                              |                                                                                                                                                           | USA, INC.<br>NO. 3                                |                                                               | Guf<br>Of               | ANY INTER                                    | THE ACCURACY                                                      | AND HE DO NOT<br>OR CORRECTNESS<br>IE SHALL NOT BE<br>FOR ANY LOSS,                    | 991                                                                         | POSI<br>CENT.                 |
| RPINO.                                                                                                                                                                                                                                                                                | FIELO <u>E</u> [                                                                                                                                          | 08900                                             | STATE KANSAS                                                  | - COS                   | st, damage<br>Jurred of                      | es, or expens<br>R sustained e                                    | NES WHATSOEVER<br>NY THE CUSTOMER<br>PRETATION MADE                                    | 4<br>,<br>,                                                                 |                               |
| FINAL PRINT<br>PERMANENT DATUM                                                                                                                                                                                                                                                        | COUNTY <u>BUT</u><br>LOCATION:<br>SH-NE-NE<br>SEC 05 TWP<br>GROUND LEVEL                                                                                  | <u>26 5 RGE</u><br><u>ELEV. 12</u><br>FT. PBOVE F | 0THER SERVICES<br>SWN<br>E-CUN PERF.<br>04 E<br>79 ELEVRTIONS | BY                      | any of oi                                    | JR EMPLOYEES.                                                     |                                                                                        | ON DATED SEPT.                                                              | DATA<br>SERIES NO.<br>1305 XA |
| LOGGING MEASURED FR<br>DRILLING MEASURED F                                                                                                                                                                                                                                            |                                                                                                                                                           |                                                   |                                                               |                         |                                              |                                                                   |                                                                                        |                                                                             |                               |
| DATE<br>RUN<br>SERVICE ORDER<br>DEPTH-DRILLER<br>DEPTH-LOGGER<br>BOTTOM LOGGED INTE<br>TOP LOGGED INTERVA<br>TYPE FLUID IN HOLE<br>SALINITY PPH OL.<br>DENSITY LB/GAL.<br>LEVEL<br>MAX. REC. TEMP. DE<br>OPR. RIG TIME<br>EQUIP. NO. / LOC.<br>RECORDED BY<br>WITNESSED BY<br>NO. BIT | SEPT. 16, 19<br>1<br>84961<br>2530<br>2528<br>RVAL 2523<br>L SURF.<br>WTR.<br>N/A<br>N/A<br>N/A<br>FULL<br>G. F 1000 F.<br>2 HRS.<br>HP 6257<br>FISHER T. | AI<br>GI. BEND<br>REDORD                          | <u>Т</u> о                                                    | SIZE<br>7<br>5 1/2      | HGT<br>24.0<br>15.5                          | CRSING RECORD                                                     | )<br>10<br>2470<br>2541                                                                | RKS RUN ( 1)<br>RESET TO ATLAS WIRELINE DUAL<br>NO CEMENT INFO. ON LOCATION | RIP TOOL SERIAL NO.           |
|                                                                                                                                                                                                                                                                                       |                                                                                                                                                           |                                                   |                                                               | - <u>5 1/2</u><br>- 0   | 15.5                                         | <u>ت</u>                                                          | 2011                                                                                   |                                                                             |                               |