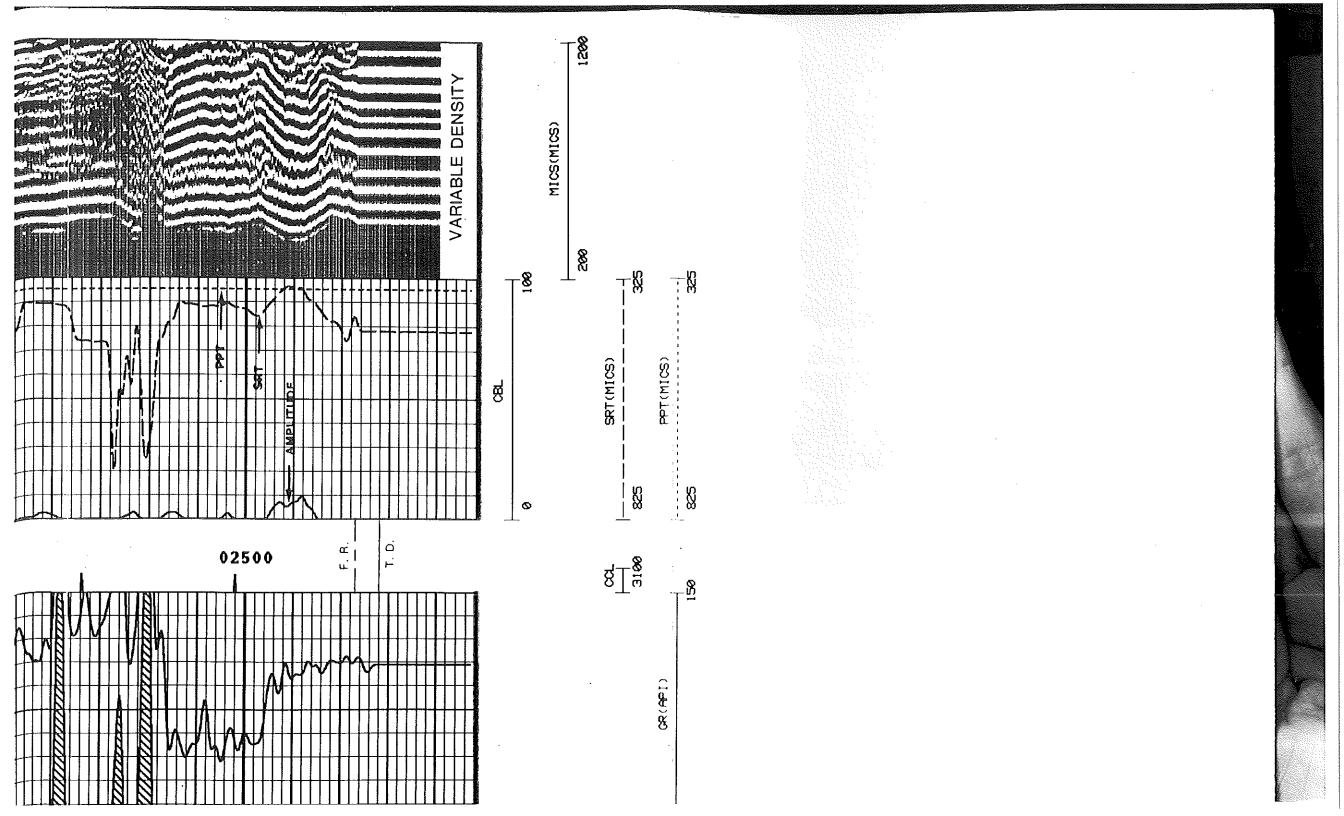

|                                                                                                                                                                                                                                                                                       |                                                                                                                                                           | 1                                                 |                                                               | ·                       |                                              |                                                                   | Automatica and an and a Margaret and the same                                          |                                                                             |                               |
|---------------------------------------------------------------------------------------------------------------------------------------------------------------------------------------------------------------------------------------------------------------------------------------|-----------------------------------------------------------------------------------------------------------------------------------------------------------|---------------------------------------------------|---------------------------------------------------------------|-------------------------|----------------------------------------------|-------------------------------------------------------------------|----------------------------------------------------------------------------------------|-----------------------------------------------------------------------------|-------------------------------|
| Western Atlas<br>International                                                                                                                                                                                                                                                        | ATLAS<br>WIRELINE<br>SERVICES                                                                                                                             | Acoustic<br>VDL                                   | Cement Bond Log<br>Grima Ray                                  | EMF<br>FII<br>RLL<br>ON | LOYEES  <br>OF THEIF<br>INTERPT<br>INFERENCE | VILL GIVE CUST<br>R BEST JUDGEN<br>RETATIONS ARE<br>ES FROM ELECT | s of logs our<br>omer the bene-<br>ient, but since<br>opinions brsed<br>rical or other | · · · ·                                                                     | NULLION                       |
| FILE NO.                                                                                                                                                                                                                                                                              |                                                                                                                                                           | USA, INC.<br>NO. 3                                |                                                               | Guf<br>Of               | ANY INTER                                    | THE ACCURACY                                                      | AND HE DO NOT<br>OR CORRECTNESS<br>IE SHALL NOT BE<br>FOR ANY LOSS,                    | 991                                                                         | POSI<br>CENT.                 |
| RPINO.                                                                                                                                                                                                                                                                                | FIELO <u>E</u> [                                                                                                                                          | 08900                                             | STATE KANSAS                                                  | - COS                   | st, damage<br>Jurred of                      | es, or expens<br>R sustained e                                    | NES WHATSOEVER<br>NY THE CUSTOMER<br>PRETATION MADE                                    | 4<br>,<br>,                                                                 |                               |
| FINAL PRINT<br>PERMANENT DATUM                                                                                                                                                                                                                                                        | COUNTY <u>BUT</u><br>LOCATION:<br>SH-NE-NE<br>SEC 05 TWP<br>GROUND LEVEL                                                                                  | <u>26 5 RGE</u><br><u>ELEV. 12</u><br>FT. PBOVE F | 0THER SERVICES<br>SWN<br>E-CUN PERF.<br>04 E<br>79 ELEVRTIONS | BY                      | any of oi                                    | JR EMPLOYEES.                                                     |                                                                                        | ON DATED SEPT.                                                              | DATA<br>SERIES NO.<br>1305 XA |
| LOGGING MEASURED FR<br>DRILLING MEASURED F                                                                                                                                                                                                                                            |                                                                                                                                                           |                                                   |                                                               |                         |                                              |                                                                   |                                                                                        |                                                                             |                               |
| DATE<br>RUN<br>SERVICE ORDER<br>DEPTH-DRILLER<br>DEPTH-LOGGER<br>BOTTOM LOGGED INTE<br>TOP LOGGED INTERVA<br>TYPE FLUID IN HOLE<br>SALINITY PPH OL.<br>DENSITY LB/GAL.<br>LEVEL<br>MAX. REC. TEMP. DE<br>OPR. RIG TIME<br>EQUIP. NO. / LOC.<br>RECORDED BY<br>WITNESSED BY<br>NO. BIT | SEPT. 16, 19<br>1<br>84961<br>2530<br>2528<br>RVAL 2523<br>L SURF.<br>WTR.<br>N/A<br>N/A<br>N/A<br>FULL<br>G. F 1000 F.<br>2 HRS.<br>HP 6257<br>FISHER T. | AI<br>GI. BEND<br>REDORD                          | <u>Т</u> о                                                    | SIZE<br>7<br>5 1/2      | HGT<br>24.0<br>15.5                          | CRSING RECORD                                                     | )<br>10<br>2470<br>2541                                                                | RKS RUN ( 1)<br>RESET TO ATLAS WIRELINE DUAL<br>NO CEMENT INFO. ON LOCATION | RIP TOOL SERIAL NO.           |
|                                                                                                                                                                                                                                                                                       |                                                                                                                                                           |                                                   |                                                               | - <u>5 1/2</u><br>- 0   | 15.5                                         | <u>ت</u>                                                          | 2011                                                                                   |                                                                             |                               |