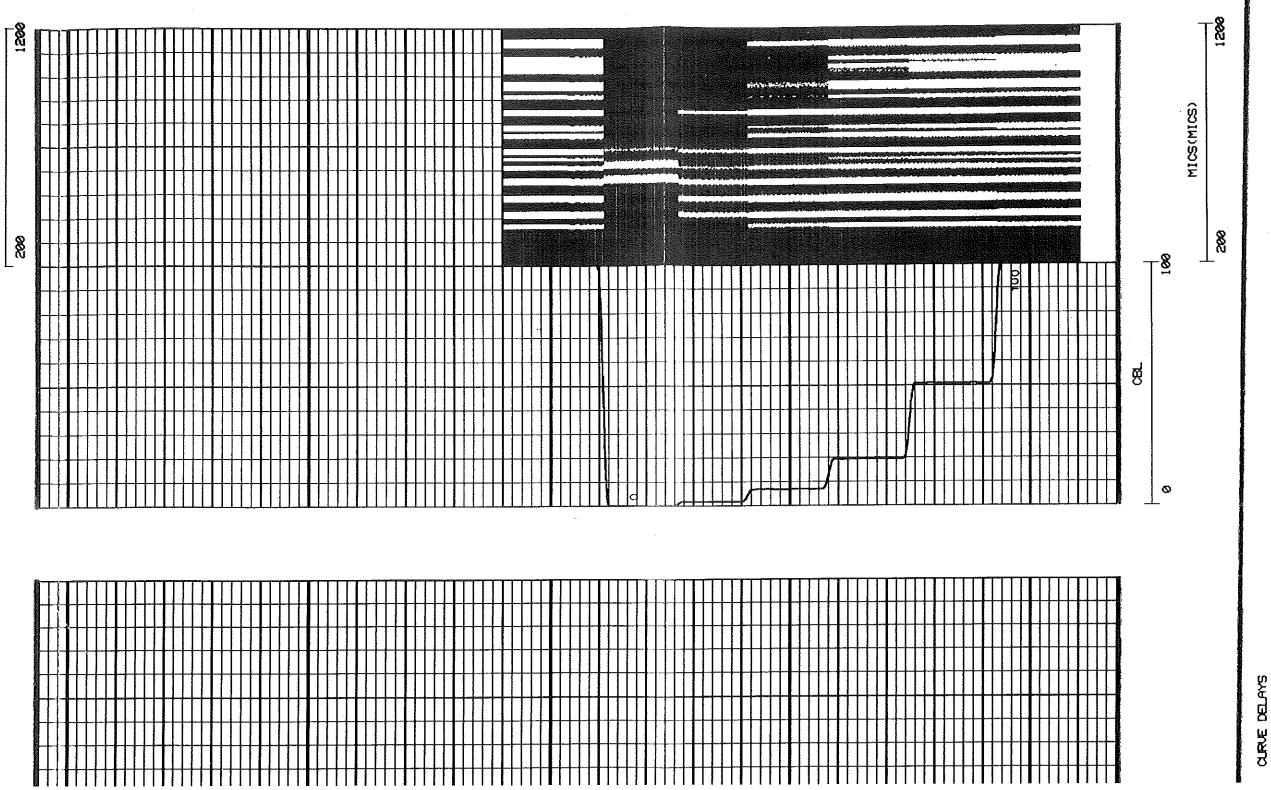

|                                                                                                                                                                                                                                                                                       |                                                                                                                                                           | 1                                                 |                                                               | ·                       |                                              |                                                                   | Automatica and an and a Margaret and the same                                          |                                                                             |                               |
|---------------------------------------------------------------------------------------------------------------------------------------------------------------------------------------------------------------------------------------------------------------------------------------|-----------------------------------------------------------------------------------------------------------------------------------------------------------|---------------------------------------------------|---------------------------------------------------------------|-------------------------|----------------------------------------------|-------------------------------------------------------------------|----------------------------------------------------------------------------------------|-----------------------------------------------------------------------------|-------------------------------|
| Western Atlas<br>International                                                                                                                                                                                                                                                        | ATLAS<br>WIRELINE<br>SERVICES                                                                                                                             | Acoustic<br>VDL                                   | Cement Bond Log<br>Grima Ray                                  | EMF<br>FII<br>RLL<br>ON | LOYEES  <br>OF THEIF<br>INTERPT<br>INFERENCE | VILL GIVE CUST<br>R BEST JUDGEN<br>RETATIONS ARE<br>ES FROM ELECT | s of logs our<br>omer the bene-<br>ient, but since<br>opinions brsed<br>rical or other | · · · ·                                                                     | NULLION                       |
| FILE NO.                                                                                                                                                                                                                                                                              |                                                                                                                                                           | USA, INC.<br>NO. 3                                |                                                               | Guf<br>Of               | ANY INTER                                    | THE ACCURACY                                                      | AND HE DO NOT<br>OR CORRECTNESS<br>IE SHALL NOT BE<br>FOR ANY LOSS,                    | 991                                                                         | POSI<br>CENT.                 |
| RPINO.                                                                                                                                                                                                                                                                                | FIELO <u>E</u> [                                                                                                                                          | 08900                                             | STATE KANSAS                                                  | - COS                   | st, damage<br>Jurred of                      | es, or expens<br>R sustained e                                    | NES WHATSOEVER<br>NY THE CUSTOMER<br>PRETATION MADE                                    | 4<br>,<br>,                                                                 |                               |
| FINAL PRINT<br>PERMANENT DATUM                                                                                                                                                                                                                                                        | COUNTY <u>BUT</u><br>LOCATION:<br>SH-NE-NE<br>SEC 05 TWP<br>GROUND LEVEL                                                                                  | <u>26 5 RGE</u><br><u>ELEV. 12</u><br>FT. PBOVE F | 0THER SERVICES<br>SWN<br>E-CUN PERF.<br>04 E<br>79 ELEVRTIONS | BY                      | any of oi                                    | JR EMPLOYEES.                                                     |                                                                                        | ON DATED SEPT.                                                              | DATA<br>SERIES NO.<br>1305 XA |
| LOGGING MEASURED FR<br>DRILLING MEASURED F                                                                                                                                                                                                                                            |                                                                                                                                                           |                                                   |                                                               |                         |                                              |                                                                   |                                                                                        |                                                                             |                               |
| DATE<br>RUN<br>SERVICE ORDER<br>DEPTH-DRILLER<br>DEPTH-LOGGER<br>BOTTOM LOGGED INTE<br>TOP LOGGED INTERVA<br>TYPE FLUID IN HOLE<br>SALINITY PPH OL.<br>DENSITY LB/GAL.<br>LEVEL<br>MAX. REC. TEMP. DE<br>OPR. RIG TIME<br>EQUIP. NO. / LOC.<br>RECORDED BY<br>WITNESSED BY<br>NO. BIT | SEPT. 16, 19<br>1<br>84961<br>2530<br>2528<br>RVAL 2523<br>L SURF.<br>WTR.<br>N/A<br>N/A<br>N/A<br>FULL<br>G. F 1000 F.<br>2 HRS.<br>HP 6257<br>FISHER T. | AI<br>GI. BEND<br>REDORD                          | <u>Т</u> о                                                    | SIZE<br>7<br>5 1/2      | HGT<br>24.0<br>15.5                          | CRSING RECORD                                                     | )<br>10<br>2470<br>2541                                                                | RKS RUN ( 1)<br>RESET TO ATLAS WIRELINE DUAL<br>NO CEMENT INFO. ON LOCATION | RIP TOOL SERIAL NO.           |
|                                                                                                                                                                                                                                                                                       |                                                                                                                                                           |                                                   |                                                               | - <u>5 1/2</u><br>- 0   | 15.5                                         | <u>ت</u>                                                          | 2011                                                                                   |                                                                             |                               |

UNITS VELAY

| , 200 1200 |             |                                                                                                      |            |        |                       | RLN: 1<br>TRIP: 1<br>TIME: 10:25:13                                        | S<br>S<br>S<br>S<br>S<br>S<br>S<br>S<br>S<br>S<br>S<br>S<br>S<br>S<br>S<br>S<br>S<br>S<br>S | MISCIMICS) |
|------------|-------------|------------------------------------------------------------------------------------------------------|------------|--------|-----------------------|----------------------------------------------------------------------------|---------------------------------------------------------------------------------------------|------------|
|            | CRRE DELANS | Таанн-хааа<br>4<br>6<br>6<br>6<br>6<br>6<br>6<br>6<br>6<br>6<br>6<br>6<br>6<br>6<br>6<br>6<br>6<br>6 | PRRAMETERS | 8.88.8 | DISPLAY SCALE CHANCES | SOMMANY: OXY LER, INC.<br>LELL NATE: RICE NO. 3<br>SERVICE: D 3221 FILE: 4 |                                                                                             |            |