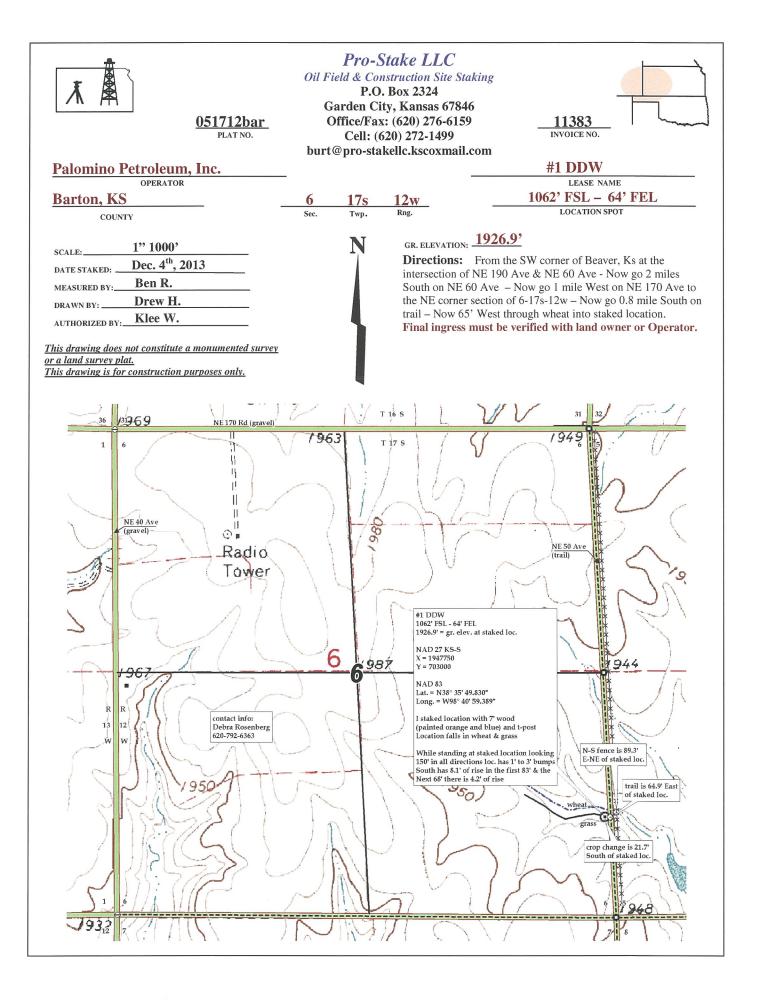

### IN ALL CASES PLOT THE INTENDED WELL ON THE PLAT BELOW

In all cases, please fully complete this side of the form. Include items 1 through 5 at the bottom of this page.

| Operator:                             | Location of Well: County:                                          |
|---------------------------------------|--------------------------------------------------------------------|
| Lease:                                | feet from N / S Line of Section                                    |
| Well Number:                          | feet from E / W Line of Section                                    |
| Field:                                | Sec Twp S. R E 📃 W                                                 |
| Number of Acres attributable to well: | Is Section: Regular or Irregular                                   |
|                                       | If Section is Irregular, locate well from nearest corner boundary. |
|                                       | Section corner used: NE NW SE SW                                   |

PLAT

Show location of the well. Show footage to the nearest lease or unit boundary line. Show the predicted locations of lease roads, tank batteries, pipelines and electrical lines, as required by the Kansas Surface Owner Notice Act (House Bill 2032). You may attach a separate plat if desired.

#### In plotting the proposed location of the well, you must show:

- 1. The manner in which you are using the depicted plat by identifying section lines, i.e. 1 section, 1 section with 8 surrounding sections, 4 sections, etc.
- 2. The distance of the proposed drilling location from the south / north and east / west outside section lines.
- 3. The distance to the nearest lease or unit boundary line (in footage).
- 4. If proposed location is located within a prorated or spaced field a certificate of acreage attribution plat must be attached: (C0-7 for oil wells; CG-8 for gas wells).
- 5. The predicted locations of lease roads, tank batteries, pipelines, and electrical lines.