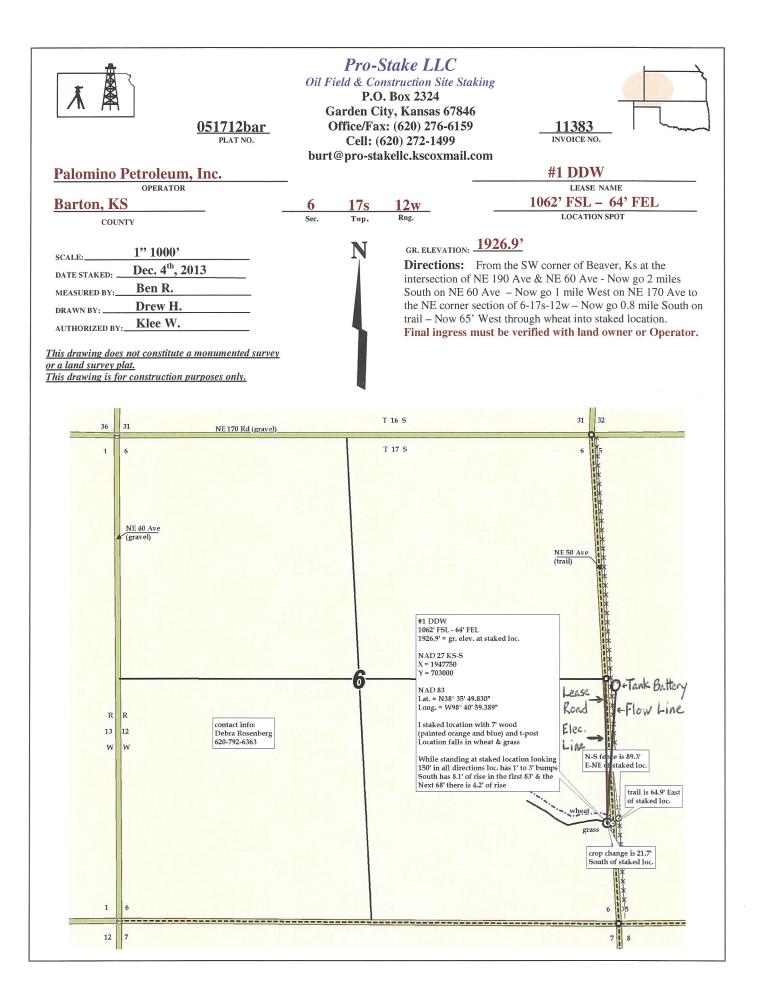

### IN ALL CASES PLOT THE INTENDED WELL ON THE PLAT BELOW

In all cases, please fully complete this side of the form. Include items 1 through 5 at the bottom of this page.

| Operator:                             | Location of Well: County:                                          |
|---------------------------------------|--------------------------------------------------------------------|
| Lease:                                | feet from N / S Line of Section                                    |
| Well Number:                          | feet from E / W Line of Section                                    |
| Field:                                | Sec Twp S. R E 📃 W                                                 |
| Number of Acres attributable to well: | Is Section: Regular or Irregular                                   |
|                                       | If Section is Irregular, locate well from nearest corner boundary. |
|                                       | Section corner used: NE NW SE SW                                   |

PLAT

Show location of the well. Show footage to the nearest lease or unit boundary line. Show the predicted locations of lease roads, tank batteries, pipelines and electrical lines, as required by the Kansas Surface Owner Notice Act (House Bill 2032). You may attach a separate plat if desired.

#### In plotting the proposed location of the well, you must show:

- 1. The manner in which you are using the depicted plat by identifying section lines, i.e. 1 section, 1 section with 8 surrounding sections, 4 sections, etc.
- 2. The distance of the proposed drilling location from the south / north and east / west outside section lines.
- 3. The distance to the nearest lease or unit boundary line (in footage).
- 4. If proposed location is located within a prorated or spaced field a certificate of acreage attribution plat must be attached: (C0-7 for oil wells; CG-8 for gas wells).
- 5. The predicted locations of lease roads, tank batteries, pipelines, and electrical lines.