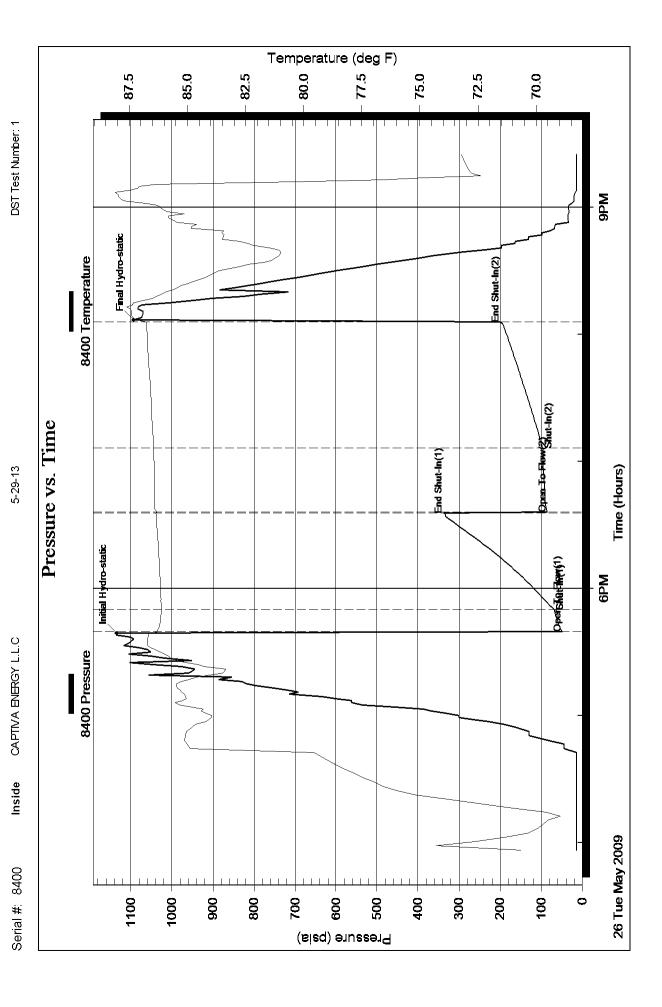

### **GENERAL INFORMATION:**

Formation: KRIDER

Deviated: No Whipstock: ft (KB) Test Type: Conventional Bottom Hole (Initial)

 Time Tool Opened: 17:39:18
 Tester:
 DAVID NICHOLS

 Time Test Ended: 21:25:18
 Unit No: 3345 114 M GB

Interval: 2168.00 ft (KB) To 2196.00 ft (KB) (TVD)

Total Depth: 2196.00 ft (KB) (TVD)

Hole Diameter: 7.88 inches Hole Condition: Fair

Reference Elevations: 1968.00 ft (KB)

1956.00 ft (CF) KB to GR/CF: 12.00 ft

Serial #: 8400 Inside

Press@RunDepth: 96.77 psia @ 2191.00 ft (KB) Capacity: 5000.00 psia

 Start Date:
 2009.05.26
 End Date:
 2009.05.26
 Last Calib.:
 2009.05.26

 Start Time:
 15:55:18
 End Time:
 21:25:18
 Time On Btm:
 2009.05.26 @ 17:38:48

 Time Off Btm:
 2009.05.26 @ 20:06:48

TEST COMMENT: 10-INITIAL OPENING WEAK BLOW BIULT TO 6 INCHES

45-INITIAL SHUT IN NO BLOW BACK

30-FINAL OPENING WEAK BLOW BUILT TO 11 INCHES

60-FINAL SHUT IN WEAK BLOW BACK

| Ī | Time   | Pressure | Temp    | Annotation           |
|---|--------|----------|---------|----------------------|
|   | (Min.) | (psia)   | (deg F) |                      |
|   | 0      | 1134.34  | 86.66   | Initial Hydro-static |
|   | 1      | 48.73    | 86.32   | Open To Flow (1)     |
|   | 11     | 68.24    | 86.13   | Shut-In(1)           |
| , | 57     | 337.85   | 86.36   | End Shut-In(1)       |
|   | 57     | 85.36    | 86.30   | Open To Flow (2)     |
| 1 | 88     | 96.77    | 86.46   | Shut-In(2)           |
| ì | 147    | 199.46   | 86.77   | End Shut-In(2)       |
| 9 | 148    | 1093.03  | 87.21   | Final Hydro-static   |
|   |        |          |         |                      |
|   |        |          |         |                      |
|   |        |          |         |                      |
|   |        |          |         |                      |
|   |        |          |         |                      |