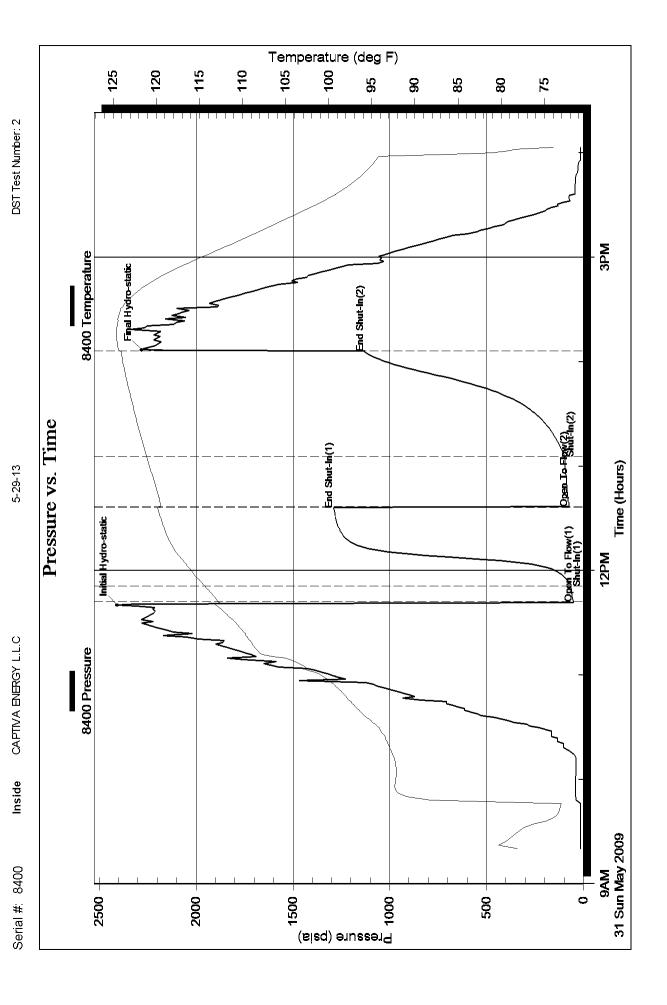

Ref. No: 16398

Printed: 2009.05.26 @ 15:41:58

Printed: 2009.05.26 @ 15:41:59 16398 Ref. No: Superior Testers Enterprises LLC

CAPTIVA ENERGY L.L.C

SUITE C **5-29-13** 

**MEIGS TRUST 1-5** 

DST#: 2

2717 CANAL BLVD SUITE C

### **GENERAL INFORMATION:**

Formation: SIM PSON

Deviated: No Whipstock: ft (KB) Test Type: Conventional Bottom Hole (Initial)

 Time Tool Opened: 11:41:51
 Tester:
 DAVID NICHOLS

 Time Test Ended: 16:03:21
 Unit No: 3345 114 M GB

Interval: 4518.00 ft (KB) To 4558.00 ft (KB) (TVD) Reference Elevations: 1968.00 ft (KB)

Total Depth: 4558.00 ft (KB) (TVD) 1956.00 ft (CF)

Hole Diameter: 7.88 inches Hole Condition: Fair KB to GR/CF: 12.00 ft

Serial #: 8400 Inside

Press@RunDepth: 96.16 psia @ 4553.00 ft (KB) Capacity: 5000.00 psia

 Start Date:
 2009.05.31
 End Date:
 2009.05.31
 Last Calib.:
 2009.05.31

 Start Time:
 09:18:51
 End Time:
 16:03:21
 Time On Btm:
 2009.05.31 @ 11:39:51

 Time Off Btm:
 2009.05.31 @ 14:06:51

TEST COMMENT: 10-INITIAL OPENING WEAK BLOW BUILT TO 1 1/2 INTO WATER

45-INITIAL SHUT IN NO BLOW BACK

30-FINAL OPENING WEAK BLOW BUILT TO 2 1/2 INCHES INTO WATER

60-FINAL SHUT IN NO BLOW BACK

|   | PRESSURE SUMMARY |          |         |                      |  |  |
|---|------------------|----------|---------|----------------------|--|--|
| 1 | Time             | Pressure | Temp    | Annotation           |  |  |
|   | (Min.)           | (psia)   | (deg F) |                      |  |  |
|   | 0                | 2406.43  | 113.09  | Initial Hydro-static |  |  |
|   | 2                | 49.73    | 112.89  | Open To Flow (1)     |  |  |
|   | 11               | 62.51    | 114.40  | Shut-In(1)           |  |  |
|   | 56               | 1289.73  | 119.83  | End Shut-In(1)       |  |  |
|   | 57               | 73.22    | 119.41  | Open To Flow (2)     |  |  |
|   | 86               | 96.16    | 121.09  | Shut-In(2)           |  |  |
| , | 146              | 1127.73  | 124.05  | End Shut-In(2)       |  |  |
| 9 | 147              | 2281.23  | 124.36  | Final Hydro-static   |  |  |
|   |                  |          |         |                      |  |  |
|   |                  |          |         |                      |  |  |
|   |                  |          |         |                      |  |  |
|   |                  |          |         |                      |  |  |
|   |                  |          |         |                      |  |  |
|   |                  |          |         |                      |  |  |