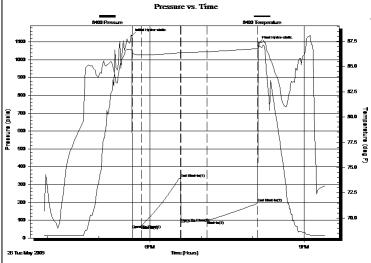

### **GENERAL INFORMATION:**

Formation: KRIDER

Deviated: No Whipstock: ft (KB) Test Type: Conventional Bottom Hole (Initial)

 Time Tool Opened: 17:39:18
 Tester:
 DAVID NICHOLS

 Time Test Ended: 21:25:18
 Unit No: 3345 114 M GB

Interval: 2168.00 ft (KB) To 2196.00 ft (KB) (TVD)

Total Depth: 2196.00 ft (KB) (TVD)

Hole Diameter: 7.88 inches Hole Condition: Fair

Reference Elevations: 1968.00 ft (KB)

1956.00 ft (CF) KB to GR/CF: 12.00 ft

Serial #: 8400 Inside

Press@RunDepth: 96.77 psia @ 2191.00 ft (KB) Capacity: 5000.00 psia

 Start Date:
 2009.05.26
 End Date:
 2009.05.26
 Last Calib.:
 2009.05.26

 Start Time:
 15:55:18
 End Time:
 21:25:18
 Time On Btm:
 2009.05.26 @ 17:38:48

 Time Off Btm:
 2009.05.26 @ 20:06:48

TEST COMMENT: 10-INITIAL OPENING WEAK BLOW BIULT TO 6 INCHES

45-INITIAL SHUT IN NO BLOW BACK

30-FINAL OPENING WEAK BLOW BUILT TO 11 INCHES

60-FINAL SHUT IN WEAK BLOW BACK

| Ī | Time   | Pressure | Temp    | Annotation           |
|---|--------|----------|---------|----------------------|
|   | (Min.) | (psia)   | (deg F) |                      |
|   | 0      | 1134.34  | 86.66   | Initial Hydro-static |
|   | 1      | 48.73    | 86.32   | Open To Flow (1)     |
|   | 11     | 68.24    | 86.13   | Shut-In(1)           |
| , | 57     | 337.85   | 86.36   | End Shut-In(1)       |
|   | 57     | 85.36    | 86.30   | Open To Flow (2)     |
| 1 | 88     | 96.77    | 86.46   | Shut-In(2)           |
| ì | 147    | 199.46   | 86.77   | End Shut-In(2)       |
| 9 | 148    | 1093.03  | 87.21   | Final Hydro-static   |
|   |        |          |         |                      |
|   |        |          |         |                      |
|   |        |          |         |                      |
|   |        |          |         |                      |
|   |        |          |         |                      |