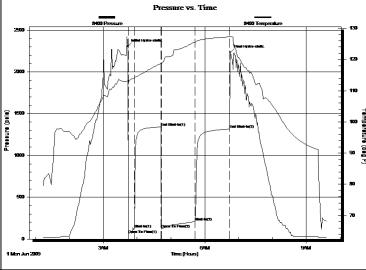

CAPTIVA ENERGY L.L.C

MEIGS TRUST 1-5

2717 CANAL BLVD SUITE C HAYS KS 67601 5-29-13

Job Ticket: 16399

DST#: 2

1956.00 ft (CF)

ATTN: KEITH REAVIS

Test Start: 2009.05.31 @ 09:18:51

### **GENERAL INFORMATION:**

Formation: SIM PSON

Deviated: No Whipstock: ft (KB) Test Type: Conventional Bottom Hole (Initial)

 Time Tool Opened: 11:41:51
 Tester:
 DAVID NICHOLS

 Time Test Ended: 16:03:21
 Unit No: 3345 114 M GB

Interval: 4518.00 ft (KB) To 4558.00 ft (KB) (TVD)

Total Depth: 4558.00 ft (KB) (TVD)

Hole Diameter: 7.88 inches Hole Condition: Fair

Reference Elevations: 1968.00 ft (KB)

KB to GR/CF: 12.00 ft

Serial #: 26450 Outside

Press@RunDepth: 1133.25 psia @ 4553.00 ft (KB) Capacity: 5000.00 psia

 Start Date:
 2009.05.31
 End Date:
 2009.05.31
 Last Calib.:
 2009.05.31

 Start Time:
 09:17:37
 End Time:
 16:05:48
 Time On Btm:
 2009.05.31 @ 11:40:18

 Time Off Btm:
 2009.05.31 @ 14:06:19

TEST COMMENT: 10-INITIAL OPENING WEAK BLOW BUILT TO 1 1/2 INTO WATER

45-INITIAL SHUT IN NO BLOW BACK

30-FINAL OPENING WEAK BLOW BUILT TO 2 1/2 INCHES INTO WATER

Ref. No: 16399

60-FINAL SHUT IN NO BLOW BACK

| PRESSURE SUMMARY    |        |          |         |                      |  |
|---------------------|--------|----------|---------|----------------------|--|
| Ī                   | Time   | Pressure | Temp    | Annotation           |  |
|                     | (Min.) | (psia)   | (deg F) |                      |  |
|                     | 0      | 2312.52  | 111.82  | Initial Hydro-static |  |
|                     | 2      | 49.22    | 111.74  | Open To Flow (1)     |  |
|                     | 11     | 62.06    | 112.48  | Shut-In(1)           |  |
| <b>.</b>            | 56     | 1289.32  | 117.19  | End Shut-In(1)       |  |
| 3                   | 57     | 72.21    | 117.18  | Open To Flow (2)     |  |
| Temperature (deg F) | 86     | 96.99    | 119.18  | Shut-In(2)           |  |
| 6                   | 146    | 1133.25  | 122.83  | End Shut-In(2)       |  |
| J                   | 147    | 2283.54  | 122.95  | Final Hydro-static   |  |
|                     |        |          |         |                      |  |
|                     |        |          |         |                      |  |
|                     |        |          |         |                      |  |
|                     |        |          |         |                      |  |
|                     |        |          |         |                      |  |
|                     |        |          |         |                      |  |