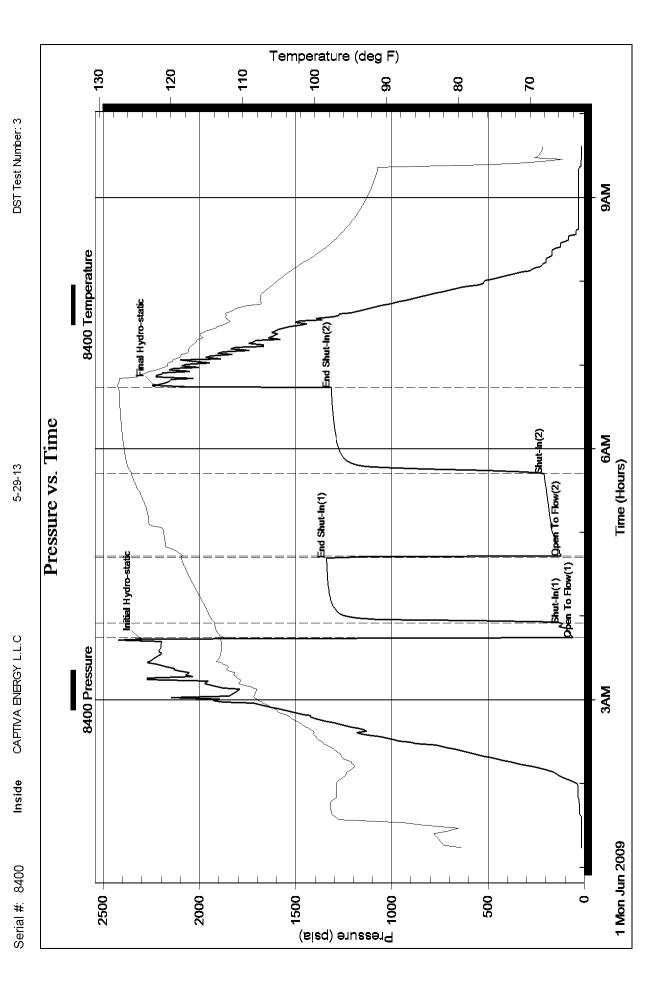

Job Ticket: 16400

DST#: 3

ATTN: KEITH REAVIS

Test Start: 2009.06.01 @ 01:12:49

### **GENERAL INFORMATION:**

Formation: SIM PSON SANDS

Deviated: No Whipstock: ft (KB) Test Type: Conventional Bottom Hole (Initial)

Time Tool Opened: 03:44:19
Tester: DAVID NICHOLS
Time Test Ended: 09:36:49
Unit No: 3345 114 M GB

Interval: 4516.00 ft (KB) To 4565.00 ft (KB) (TVD)

Total Depth: 4565.00 ft (KB) (TVD)

Hole Diameter: 7.88 inches Hole Condition: Fair

Reference Elevations: 1968.00 ft (KB)

1956.00 ft (CF) KB to GR/CF: 12.00 ft

Serial #: 26450 Outside

Press@RunDepth: 1315.68 psia @ 4560.00 ft (KB) Capacity: 5000.00 psia

 Start Date:
 2009.06.01
 End Date:
 2009.06.01
 Last Calib.:
 2009.06.01

 Start Time:
 01:13:36
 End Time:
 09:37:47
 Time On Btm:
 2009.06.01 @ 03:43:18

 Time Off Btm:
 2009.06.01 @ 06:45:18

TEST COMMENT: 10-INITIAL OPENING WEAK BLOW BUILT TO 3 INCHES INTO WATER

45-INITIAL SHUT IN NO BLOW BACK

60-FINAL OPENING WEAK BLOW BUILT TO BOTTOM OF THE BUCKET IN 55 MINS

60-FINAL SHUT IN NO BLOW BACK

|   | PRESSURE SUMMARY |      |            |  |  |  |  |
|---|------------------|------|------------|--|--|--|--|
| Γ | Pressure         | Temp | Annotation |  |  |  |  |

|   | Time   | Pressure | Temp    | Annotation           |  |
|---|--------|----------|---------|----------------------|--|
|   | (Min.) | (psia)   | (deg F) |                      |  |
|   | 0      | 2286.70  | 110.60  | Initial Hydro-static |  |
|   | 1      | 57.70    | 110.37  | Open To Flow (1)     |  |
|   | 12     | 133.77   | 110.64  | Shut-ln(1)           |  |
|   | 59     | 1339.38  | 115.08  | End Shut-In(1)       |  |
|   | 60     | 122.92   | 115.07  | Open To Flow (2)     |  |
|   | 119    | 213.98   | 119.43  | Shut-ln(2)           |  |
|   | 180    | 1315.68  | 123.05  | End Shut-In(2)       |  |
|   | 182    | 2236.45  | 123.21  | Final Hydro-static   |  |
|   |        |          |         |                      |  |
|   |        |          |         |                      |  |
|   |        |          |         |                      |  |
|   |        |          |         |                      |  |
|   |        |          |         |                      |  |
| ı |        |          |         |                      |  |