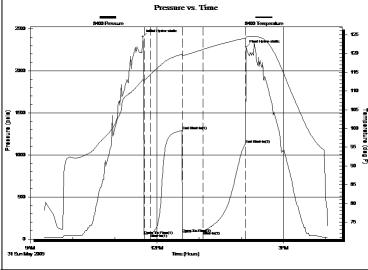

### **GENERAL INFORMATION:**

Formation: SIM PSON

Deviated: No Whipstock: ft (KB) Test Type: Conventional Bottom Hole (Initial)

 Time Tool Opened: 11:41:51
 Tester:
 DAVID NICHOLS

 Time Test Ended: 16:03:21
 Unit No: 3345 114 M GB

Interval: 4518.00 ft (KB) To 4558.00 ft (KB) (TVD) Reference Elevations: 1968.00 ft (KB)

Total Depth: 4558.00 ft (KB) (TVD) 1956.00 ft (CF)

Hole Diameter: 7.88 inches Hole Condition: Fair KB to GR/CF: 12.00 ft

Serial #: 8400 Inside

Press@RunDepth: 96.16 psia @ 4553.00 ft (KB) Capacity: 5000.00 psia

 Start Date:
 2009.05.31
 End Date:
 2009.05.31
 Last Calib.:
 2009.05.31

 Start Time:
 09:18:51
 End Time:
 16:03:21
 Time On Btm:
 2009.05.31 @ 11:39:51

 Time Off Btm:
 2009.05.31 @ 14:06:51

TEST COMMENT: 10-INITIAL OPENING WEAK BLOW BUILT TO 1 1/2 INTO WATER

45-INITIAL SHUT IN NO BLOW BACK

30-FINAL OPENING WEAK BLOW BUILT TO 2 1/2 INCHES INTO WATER

60-FINAL SHUT IN NO BLOW BACK

|   | PRESSURE SUMMARY |          |         |                      |  |  |
|---|------------------|----------|---------|----------------------|--|--|
| 1 | Time             | Pressure | Temp    | Annotation           |  |  |
|   | (Min.)           | (psia)   | (deg F) |                      |  |  |
|   | 0                | 2406.43  | 113.09  | Initial Hydro-static |  |  |
|   | 2                | 49.73    | 112.89  | Open To Flow (1)     |  |  |
|   | 11               | 62.51    | 114.40  | Shut-In(1)           |  |  |
|   | 56               | 1289.73  | 119.83  | End Shut-In(1)       |  |  |
|   | 57               | 73.22    | 119.41  | Open To Flow (2)     |  |  |
|   | 86               | 96.16    | 121.09  | Shut-In(2)           |  |  |
| , | 146              | 1127.73  | 124.05  | End Shut-In(2)       |  |  |
| 9 | 147              | 2281.23  | 124.36  | Final Hydro-static   |  |  |
|   |                  |          |         |                      |  |  |
|   |                  |          |         |                      |  |  |
|   |                  |          |         |                      |  |  |
|   |                  |          |         |                      |  |  |
|   |                  |          |         |                      |  |  |
|   |                  |          |         |                      |  |  |