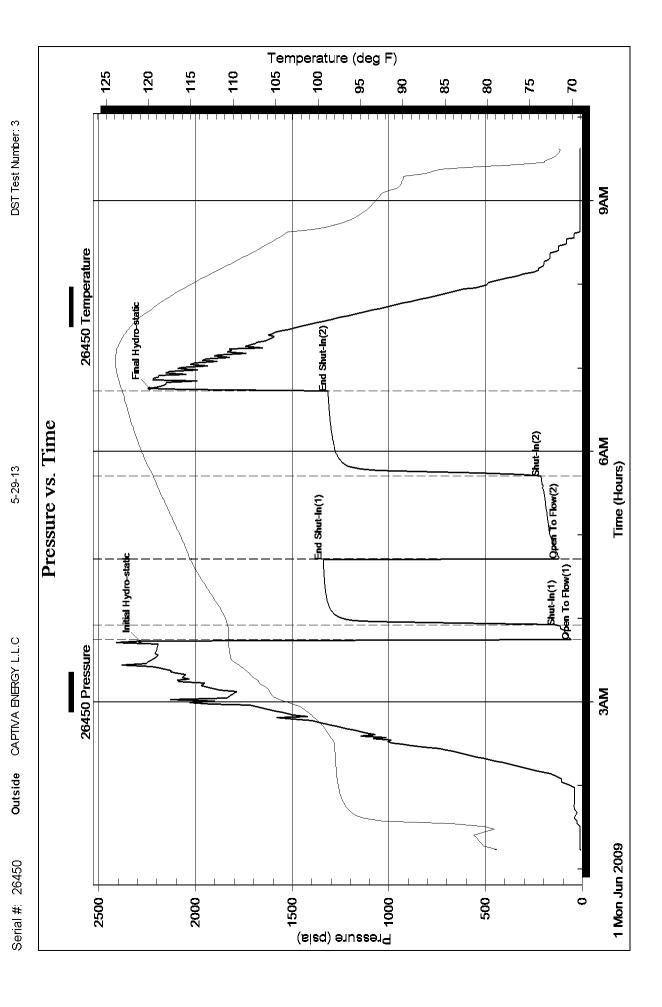

DST Test Number: 2

5-29-13

Outside CAPTIVA ENERGY L.L.C

Serial #: 26450

Printed: 2009.05.31 @ 09:31:35 16399 Ref. No: Superior Testers Enterprises LLC

CAPTIVA ENERGY L.L.C

**MEIGS TRUST 1-5** 

2717 CANAL BLVD SUITE C

Serial #: 26450 Outside

Press@RunDepth: 1315.68 psia @ 4560.00 ft (KB) Capacity: 5000.00 psia

 Start Date:
 2009.06.01
 End Date:
 2009.06.01
 Last Calib.:
 2009.06.01

 Start Time:
 01:13:36
 End Time:
 09:37:47
 Time On Btm:
 2009.06.01 @ 03:43:18

 Time Off Btm:
 2009.06.01 @ 06:45:18

TEST COMMENT: 10-INITIAL OPENING WEAK BLOW BUILT TO 3 INCHES INTO WATER

45-INITIAL SHUT IN NO BLOW BACK

60-FINAL OPENING WEAK BLOW BUILT TO BOTTOM OF THE BUCKET IN 55 MINS

60-FINAL SHUT IN NO BLOW BACK

|   | PRESSURE SUMMARY |      |            |  |  |  |  |
|---|------------------|------|------------|--|--|--|--|
| Γ | Pressure         | Temp | Annotation |  |  |  |  |

|   | Time   | Pressure | Temp    | Annotation           |  |
|---|--------|----------|---------|----------------------|--|
|   | (Min.) | (psia)   | (deg F) |                      |  |
|   | 0      | 2286.70  | 110.60  | Initial Hydro-static |  |
|   | 1      | 57.70    | 110.37  | Open To Flow (1)     |  |
|   | 12     | 133.77   | 110.64  | Shut-ln(1)           |  |
|   | 59     | 1339.38  | 115.08  | End Shut-In(1)       |  |
|   | 60     | 122.92   | 115.07  | Open To Flow (2)     |  |
|   | 119    | 213.98   | 119.43  | Shut-ln(2)           |  |
|   | 180    | 1315.68  | 123.05  | End Shut-In(2)       |  |
|   | 182    | 2236.45  | 123.21  | Final Hydro-static   |  |
|   |        |          |         |                      |  |
|   |        |          |         |                      |  |
|   |        |          |         |                      |  |
|   |        |          |         |                      |  |
|   |        |          |         |                      |  |
| ı |        |          |         |                      |  |

### Recovery

| Length (ft) | Description           | Volume (bbl) |
|-------------|-----------------------|--------------|
| 30.00       | MUD 100% MUD          | 0.15         |
| 300.00      | MUDDY WATER 30%M 70%W | 2.35         |
|             |                       |              |
|             |                       |              |
|             |                       |              |
|             |                       |              |
| <b>-</b>    | <del> </del>          | ·            |