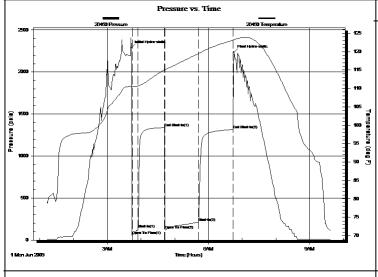

DST Test Number: 2

5-29-13

Outside CAPTIVA ENERGY L.L.C

Serial #: 26450

Printed: 2009.05.31 @ 09:31:35 16399 Ref. No: Superior Testers Enterprises LLC

CAPTIVA ENERGY L.L.C

**MEIGS TRUST 1-5** 

2717 CANAL BLVD SUITE C

5-29-13

HAYS KS 67601

Job Ticket: 16400 DST#: 3

ATTN: KEITH REAVIS

Test Start: 2009.06.01 @ 01:12:49

### **GENERAL INFORMATION:**

SIM PSON SANDS

Deviated: No Whipstock: ft (KB) Test Type: Conventional Bottom Hole (Initial)

Time Tool Opened: 03:44:19 Tester: DAVID NICHOLS Time Test Ended: 09:36:49 Unit No: 3345 114 M GB

4516.00 ft (KB) To 4565.00 ft (KB) (TVD) Interval: Reference Elevations: 1968.00 ft (KB)

Total Depth: 4565.00 ft (KB) (TVD) 1956.00 ft (CF)

7.88 inches Hole Condition: Fair Hole Diameter: KB to GR/CF: 12.00 ft

Serial #: 8400 Inside

Press@RunDepth: 209.38 psia @ 4560.00 ft (KB) Capacity: 5000.00 psia

Start Date: 2009.06.01 End Date: Last Calib.: 2009.06.01 2009.06.01 Start Time: End Time: 01:12:49 09:36:49 Time On Btm: 2009.06.01 @ 03:43:19 Time Off Btm: 2009.06.01 @ 06:45:19

TEST COMMENT: 10-INITIAL OPENING WEAK BLOW BUILT TO 3 INCHES INTO WATER

45-INITIAL SHUT IN NO BLOW BACK

60-FINAL OPENING WEAK BLOW BUILT TO BOTTOM OF THE BUCKET IN 55 MINS

60-FINAL SHUT IN NO BLOW BACK

|                   | PRESSURE SUIVIIVIANT |          |         |                      |  |  |
|-------------------|----------------------|----------|---------|----------------------|--|--|
| Ī                 | Time                 | Pressure | Temp    | Annotation           |  |  |
|                   | (Min.)               | (psia)   | (deg F) |                      |  |  |
|                   | 0                    | 2305.13  | 113.24  | Initial Hydro-static |  |  |
|                   | 1                    | 58.11    | 112.22  | Open To Flow (1)     |  |  |
|                   | 12                   | 125.32   | 113.96  | Shut-In(1)           |  |  |
| <b>.</b>          | 59                   | 1339.79  | 118.65  | End Shut-In(1)       |  |  |
| 3                 | 60                   | 123.05   | 118.39  | Open To Flow (2)     |  |  |
| į                 | 119                  | 209.38   | 125.48  | Shut-In(2)           |  |  |
| mperature (deg F) | 181                  | 1315.38  | 127.25  | End Shut-In(2)       |  |  |
| J                 | 182                  | 2234.36  | 127.45  | Final Hydro-static   |  |  |
|                   |                      |          |         |                      |  |  |
|                   |                      |          |         |                      |  |  |
|                   |                      |          |         |                      |  |  |
|                   |                      |          |         |                      |  |  |
|                   |                      |          |         |                      |  |  |
|                   |                      |          |         |                      |  |  |