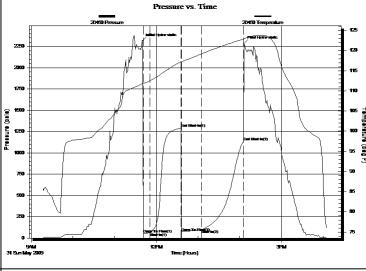

### **GENERAL INFORMATION:**

Formation: SIM PSON

Deviated: No Whipstock: ft (KB) Test Type: Conventional Bottom Hole (Initial)

 Time Tool Opened: 11:41:51
 Tester:
 DAVID NICHOLS

 Time Test Ended: 16:03:21
 Unit No: 3345 114 M GB

Interval: 4518.00 ft (KB) To 4558.00 ft (KB) (TVD)

Total Depth: 4558.00 ft (KB) (TVD)

Hole Diameter: 7.88 inches Hole Condition: Fair

Reference Elevations: 1968.00 ft (KB)

KB to GR/CF: 12.00 ft

Serial #: 26450 Outside

Press@RunDepth: 1133.25 psia @ 4553.00 ft (KB) Capacity: 5000.00 psia

 Start Date:
 2009.05.31
 End Date:
 2009.05.31
 Last Calib.:
 2009.05.31

 Start Time:
 09:17:37
 End Time:
 16:05:48
 Time On Btm:
 2009.05.31 @ 11:40:18

 Time Off Btm:
 2009.05.31 @ 14:06:19

TEST COMMENT: 10-INITIAL OPENING WEAK BLOW BUILT TO 1 1/2 INTO WATER

45-INITIAL SHUT IN NO BLOW BACK

30-FINAL OPENING WEAK BLOW BUILT TO 2 1/2 INCHES INTO WATER

Ref. No: 16399

60-FINAL SHUT IN NO BLOW BACK

| PRESSURE SUMMARY    |        |          |         |                      |  |
|---------------------|--------|----------|---------|----------------------|--|
| Ī                   | Time   | Pressure | Temp    | Annotation           |  |
|                     | (Min.) | (psia)   | (deg F) |                      |  |
|                     | 0      | 2312.52  | 111.82  | Initial Hydro-static |  |
|                     | 2      | 49.22    | 111.74  | Open To Flow (1)     |  |
|                     | 11     | 62.06    | 112.48  | Shut-In(1)           |  |
| <b>.</b>            | 56     | 1289.32  | 117.19  | End Shut-In(1)       |  |
| 3                   | 57     | 72.21    | 117.18  | Open To Flow (2)     |  |
| Temperature (deg F) | 86     | 96.99    | 119.18  | Shut-In(2)           |  |
| 6                   | 146    | 1133.25  | 122.83  | End Shut-In(2)       |  |
| J                   | 147    | 2283.54  | 122.95  | Final Hydro-static   |  |
|                     |        |          |         |                      |  |
|                     |        |          |         |                      |  |
|                     |        |          |         |                      |  |
|                     |        |          |         |                      |  |
|                     |        |          |         |                      |  |
|                     |        |          |         |                      |  |