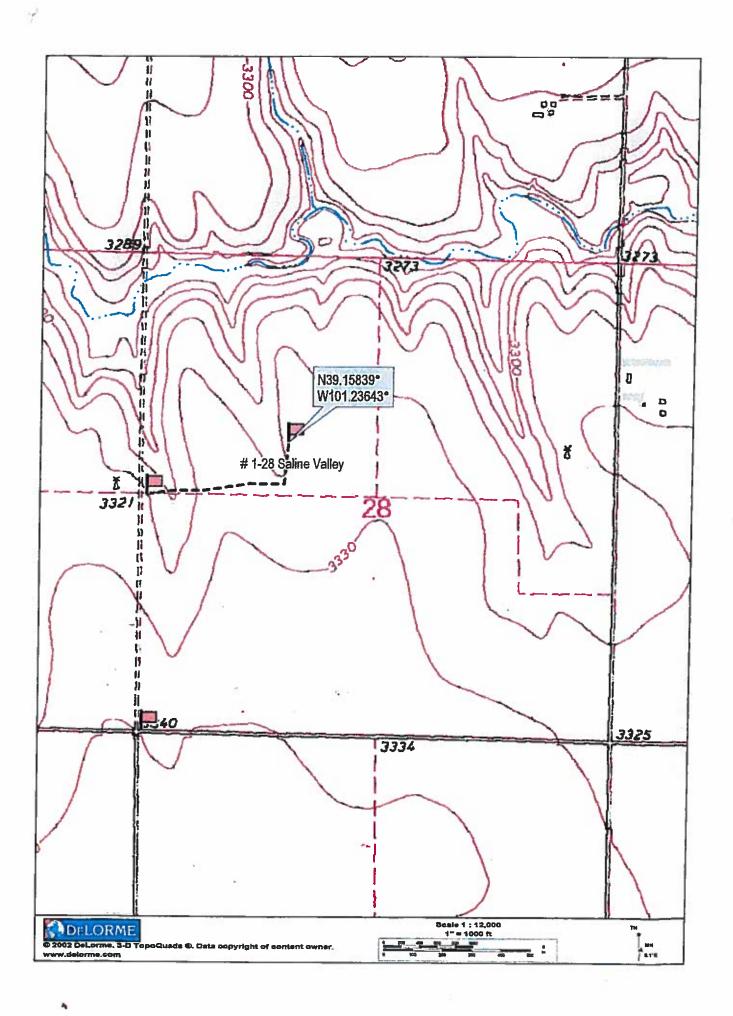

# **Fall & Associates**

Stake and Eloyation Service 719 W. 5° Street P.O. Box 404 Concordia, KS. 66901 1-800-536-2621

1-800-536-2821 12-11-13 Date\_\_\_\_ Invoice Number 1205132 1-28 Saline Valley FORESTAR PETROLEUM CORP. Farm Name Number Operator 2010'FNL 1630'FML 35w\_ Thomas-KS Location County-State 3321 Gr. Elevation\_ Forestar Petroleum Corp. 1801 Broadway Ordered By:\_\_\_ Justin Suite 600 Denver, co. 80202 Scale 1"=1000" Set 5' Iron rod & 4' wood stake on slight slope wheat stubble 50' NE of small terrace.