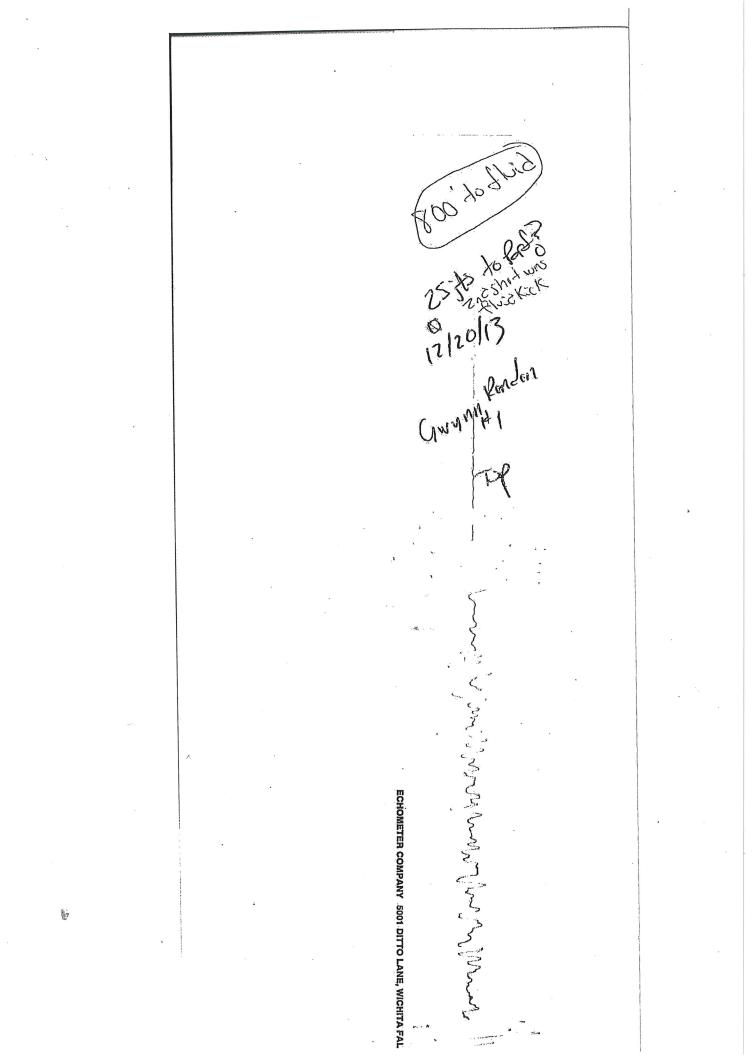

January 08, 2014

EVAN C. MAYHEW BEREXCO LLC 2020 N. BRAMBLEWOOD WICHITA, KS 67206-1094

Re: Temporary Abandonment API 15-095-00606-00-00 GWYNN RENDER A 1 SW/4 Sec.01-30S-08W Kingman County, Kansas

Dear EVAN C. MAYHEW:

Your application for Temporary Abandonment (TA) of the above-listed well is denied for the following reasons(s):

## **High Fluid Level**

In accordance with K.A.R. 82-3-111, this well must be plugged or returned to service by February 07, 2014.

Sincerely,

Steve VanGieson