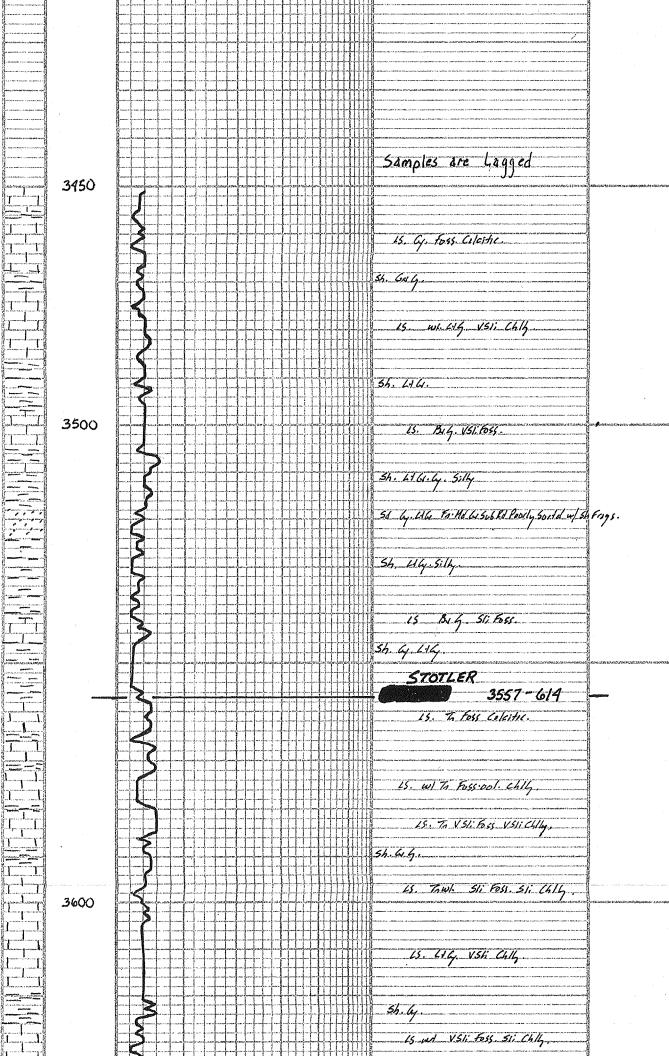

|                       | Page Two    | 1       |
|-----------------------|-------------|---------|
| Operator Name:        | Lease Name: | Well #: |
| Sec TwpS. R East West | County:     |         |

**INSTRUCTIONS:** Show important tops of formations penetrated. Detail all cores. Report all final copies of drill stems tests giving interval tested, time tool open and closed, flowing and shut-in pressures, whether shut-in pressure reached static level, hydrostatic pressures, bottom hole temperature, fluid recovery, and flow rates if gas to surface test, along with final chart(s). Attach extra sheet if more space is needed.

| Drill Stem Tests Taken<br>(Attach Additional She | eets)                   | Yes No                             |                      | .og Formatio     | g Formation (Top), Depth and Datum |                  |                               |  |  |
|--------------------------------------------------|-------------------------|------------------------------------|----------------------|------------------|------------------------------------|------------------|-------------------------------|--|--|
| Samples Sent to Geolog                           | ,                       | Yes No                             | Nam                  | е                |                                    | Datum            |                               |  |  |
| Cores Taken<br>Electric Log Run                  |                         | Yes No                             |                      |                  |                                    |                  |                               |  |  |
| List All E. Logs Run:                            |                         |                                    |                      |                  |                                    |                  |                               |  |  |
|                                                  |                         |                                    |                      |                  |                                    |                  |                               |  |  |
|                                                  |                         | CASING<br>Report all strings set-c | RECORD Ne            |                  | on, etc.                           |                  |                               |  |  |
| Purpose of String                                | Size Hole<br>Drilled    | Size Casing<br>Set (In O.D.)       | Weight<br>Lbs. / Ft. | Setting<br>Depth | Type of<br>Cement                  | # Sacks<br>Used  | Type and Percent<br>Additives |  |  |
|                                                  |                         |                                    |                      |                  |                                    |                  |                               |  |  |
|                                                  |                         |                                    |                      |                  |                                    |                  |                               |  |  |
|                                                  |                         |                                    |                      |                  |                                    |                  |                               |  |  |
|                                                  |                         | ADDITIONAL                         | CEMENTING / SQU      | JEEZE RECORD     |                                    |                  |                               |  |  |
| Purpose:<br>Perforate                            | Depth<br>Top Bottom     | Type of Cement                     | # Sacks Used         |                  | Type and Pe                        | ercent Additives |                               |  |  |
| Protect Casing Plug Back TD                      |                         |                                    |                      |                  |                                    |                  |                               |  |  |
| Plug Off Zone                                    |                         |                                    |                      |                  |                                    |                  |                               |  |  |
| Did you perform a hydraulic                      | fracturing treatment of | on this well?                      |                      | Yes              | No (If No. skip                    | o questions 2 an | d 3)                          |  |  |
| Does the volume of the total                     | 0                       |                                    |                      | o question 3)    | /                                  |                  |                               |  |  |