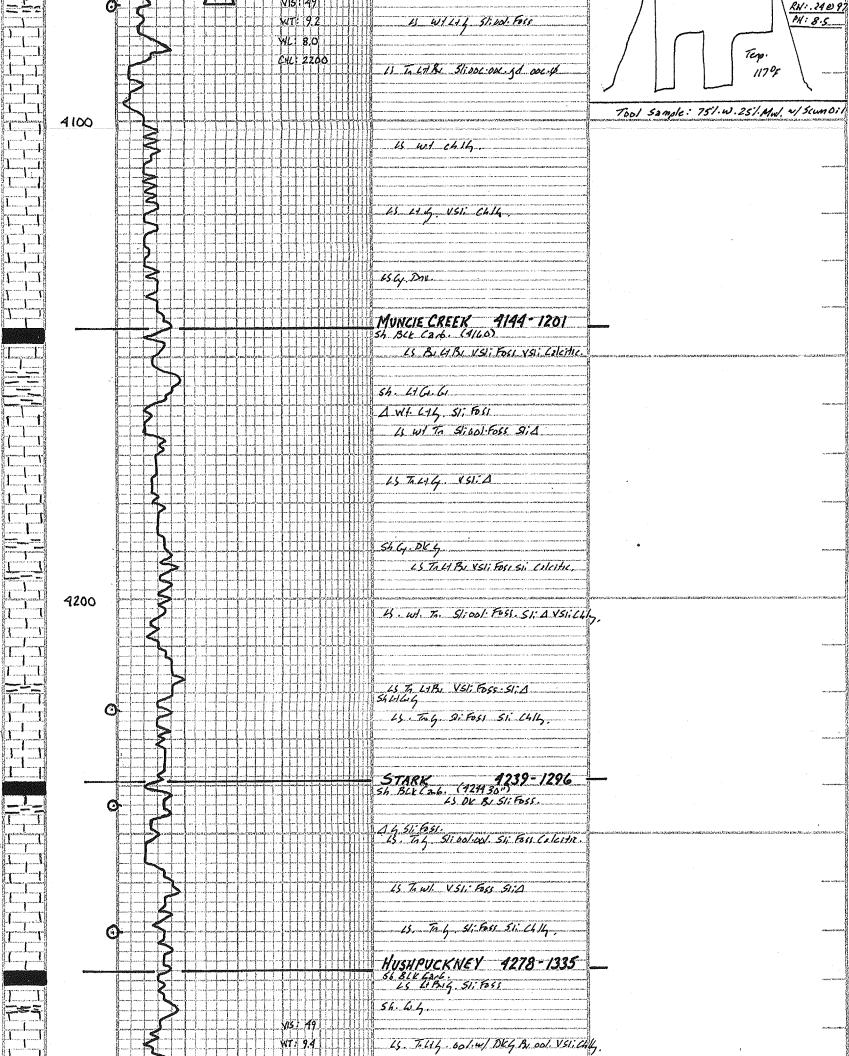

|                       | Page Two    | 1       |
|-----------------------|-------------|---------|
| Operator Name:        | Lease Name: | Well #: |
| Sec TwpS. R East West | County:     |         |

**INSTRUCTIONS:** Show important tops of formations penetrated. Detail all cores. Report all final copies of drill stems tests giving interval tested, time tool open and closed, flowing and shut-in pressures, whether shut-in pressure reached static level, hydrostatic pressures, bottom hole temperature, fluid recovery, and flow rates if gas to surface test, along with final chart(s). Attach extra sheet if more space is needed.

| Drill Stem Tests Taken<br>(Attach Additional She | eets)                   | Yes No                             |                      | .og Formatio     | g Formation (Top), Depth and Datum |                  |                               |  |  |
|--------------------------------------------------|-------------------------|------------------------------------|----------------------|------------------|------------------------------------|------------------|-------------------------------|--|--|
| Samples Sent to Geolog                           | ,                       | Yes No                             | Nam                  | е                |                                    | Datum            |                               |  |  |
| Cores Taken<br>Electric Log Run                  |                         | Yes No                             |                      |                  |                                    |                  |                               |  |  |
| List All E. Logs Run:                            |                         |                                    |                      |                  |                                    |                  |                               |  |  |
|                                                  |                         |                                    |                      |                  |                                    |                  |                               |  |  |
|                                                  |                         | CASING<br>Report all strings set-c | RECORD Ne            |                  | on, etc.                           |                  |                               |  |  |
| Purpose of String                                | Size Hole<br>Drilled    | Size Casing<br>Set (In O.D.)       | Weight<br>Lbs. / Ft. | Setting<br>Depth | Type of<br>Cement                  | # Sacks<br>Used  | Type and Percent<br>Additives |  |  |
|                                                  |                         |                                    |                      |                  |                                    |                  |                               |  |  |
|                                                  |                         |                                    |                      |                  |                                    |                  |                               |  |  |
|                                                  |                         |                                    |                      |                  |                                    |                  |                               |  |  |
|                                                  |                         | ADDITIONAL                         | CEMENTING / SQU      | JEEZE RECORD     |                                    |                  |                               |  |  |
| Purpose:<br>Perforate                            | Depth<br>Top Bottom     | Type of Cement                     | # Sacks Used         |                  | Type and Pe                        | ercent Additives |                               |  |  |
| Protect Casing Plug Back TD                      |                         |                                    |                      |                  |                                    |                  |                               |  |  |
| Plug Off Zone                                    |                         |                                    |                      |                  |                                    |                  |                               |  |  |
| Did you perform a hydraulic                      | fracturing treatment of | on this well?                      |                      | Yes              | No (If No. skip                    | o questions 2 an | d 3)                          |  |  |
| Does the volume of the total                     | 0                       |                                    |                      | o question 3)    | /                                  |                  |                               |  |  |