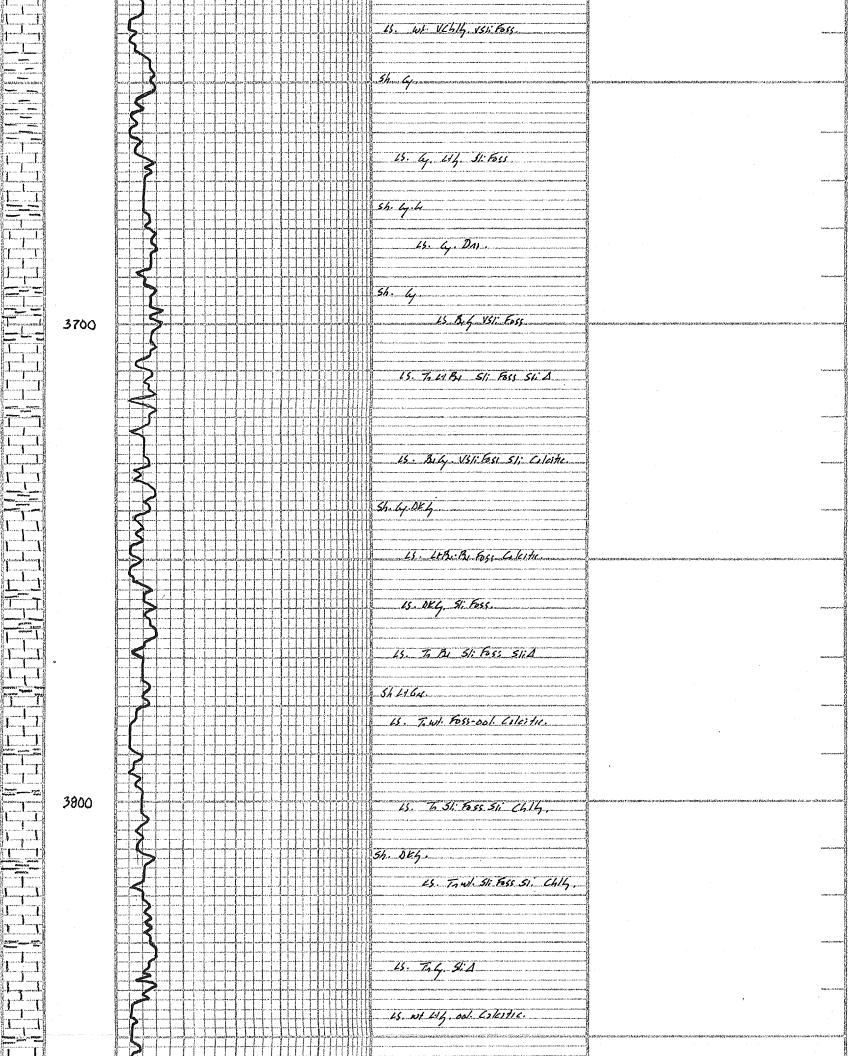

|                       | Page Two    | 1       |
|-----------------------|-------------|---------|
| Operator Name:        | Lease Name: | Well #: |
| Sec TwpS. R East West | County:     |         |

**INSTRUCTIONS:** Show important tops of formations penetrated. Detail all cores. Report all final copies of drill stems tests giving interval tested, time tool open and closed, flowing and shut-in pressures, whether shut-in pressure reached static level, hydrostatic pressures, bottom hole temperature, fluid recovery, and flow rates if gas to surface test, along with final chart(s). Attach extra sheet if more space is needed.

| Drill Stem Tests Taken<br>(Attach Additional She | eets)                   | Yes No                             |                      | .og Formatio     | g Formation (Top), Depth and Datum |                  |                               |  |  |
|--------------------------------------------------|-------------------------|------------------------------------|----------------------|------------------|------------------------------------|------------------|-------------------------------|--|--|
| Samples Sent to Geolog                           | ,                       | Yes No                             | Nam                  | е                |                                    | Datum            |                               |  |  |
| Cores Taken<br>Electric Log Run                  |                         | Yes No                             |                      |                  |                                    |                  |                               |  |  |
| List All E. Logs Run:                            |                         |                                    |                      |                  |                                    |                  |                               |  |  |
|                                                  |                         |                                    |                      |                  |                                    |                  |                               |  |  |
|                                                  |                         | CASING<br>Report all strings set-c | RECORD Ne            |                  | on, etc.                           |                  |                               |  |  |
| Purpose of String                                | Size Hole<br>Drilled    | Size Casing<br>Set (In O.D.)       | Weight<br>Lbs. / Ft. | Setting<br>Depth | Type of<br>Cement                  | # Sacks<br>Used  | Type and Percent<br>Additives |  |  |
|                                                  |                         |                                    |                      |                  |                                    |                  |                               |  |  |
|                                                  |                         |                                    |                      |                  |                                    |                  |                               |  |  |
|                                                  |                         |                                    |                      |                  |                                    |                  |                               |  |  |
|                                                  |                         | ADDITIONAL                         | CEMENTING / SQU      | JEEZE RECORD     |                                    |                  |                               |  |  |
| Purpose:<br>Perforate                            | Depth<br>Top Bottom     | Type of Cement                     | # Sacks Used         |                  | Type and Pe                        | ercent Additives |                               |  |  |
| Protect Casing Plug Back TD                      |                         |                                    |                      |                  |                                    |                  |                               |  |  |
| Plug Off Zone                                    |                         |                                    |                      |                  |                                    |                  |                               |  |  |
| Did you perform a hydraulic                      | fracturing treatment of | on this well?                      |                      | Yes              | No (If No. skip                    | o questions 2 an | d 3)                          |  |  |
| Does the volume of the total                     | 0                       |                                    |                      | o question 3)    | /                                  |                  |                               |  |  |