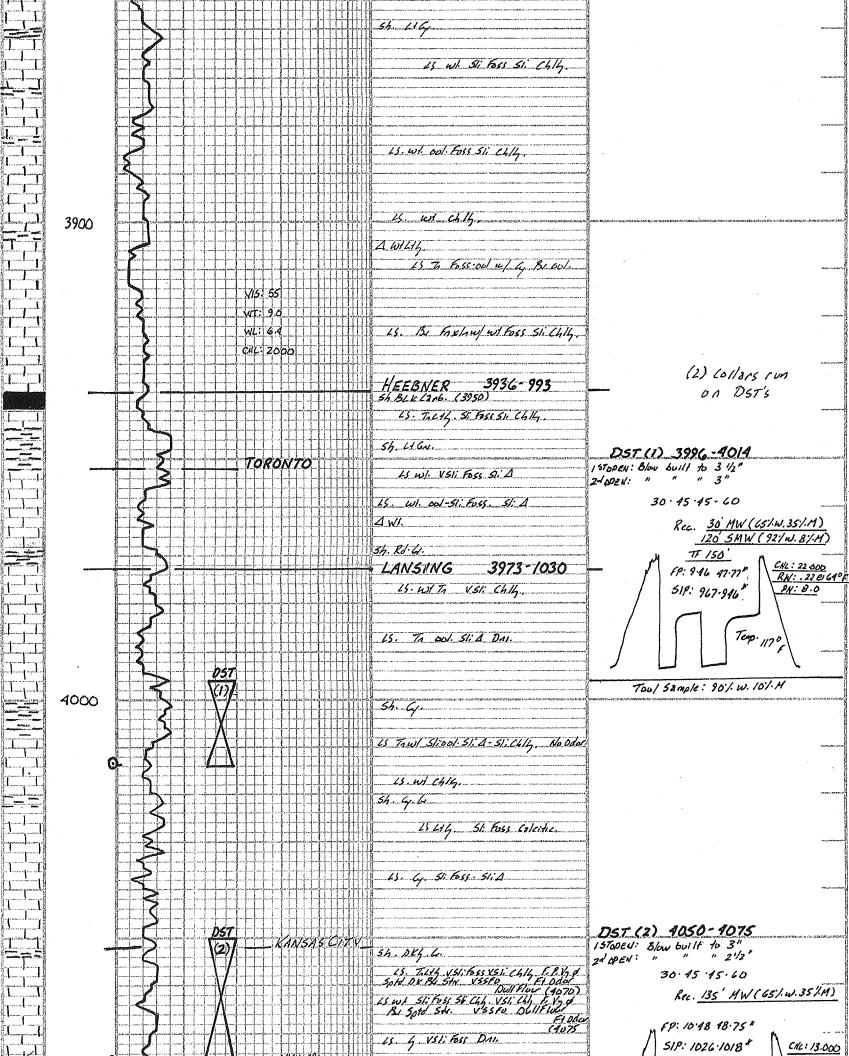

|                       | Page Two    | 1       |
|-----------------------|-------------|---------|
| Operator Name:        | Lease Name: | Well #: |
| Sec TwpS. R East West | County:     |         |

**INSTRUCTIONS:** Show important tops of formations penetrated. Detail all cores. Report all final copies of drill stems tests giving interval tested, time tool open and closed, flowing and shut-in pressures, whether shut-in pressure reached static level, hydrostatic pressures, bottom hole temperature, fluid recovery, and flow rates if gas to surface test, along with final chart(s). Attach extra sheet if more space is needed.

| Drill Stem Tests Taken<br>(Attach Additional She | eets)                   | Yes No                             |                      | .og Formatio     | g Formation (Top), Depth and Datum |                  |                               |  |  |
|--------------------------------------------------|-------------------------|------------------------------------|----------------------|------------------|------------------------------------|------------------|-------------------------------|--|--|
| Samples Sent to Geolog                           | ,                       | Yes No                             | Nam                  | е                |                                    | Datum            |                               |  |  |
| Cores Taken<br>Electric Log Run                  |                         | Yes No                             |                      |                  |                                    |                  |                               |  |  |
| List All E. Logs Run:                            |                         |                                    |                      |                  |                                    |                  |                               |  |  |
|                                                  |                         |                                    |                      |                  |                                    |                  |                               |  |  |
|                                                  |                         | CASING<br>Report all strings set-c | RECORD Ne            |                  | on, etc.                           |                  |                               |  |  |
| Purpose of String                                | Size Hole<br>Drilled    | Size Casing<br>Set (In O.D.)       | Weight<br>Lbs. / Ft. | Setting<br>Depth | Type of<br>Cement                  | # Sacks<br>Used  | Type and Percent<br>Additives |  |  |
|                                                  |                         |                                    |                      |                  |                                    |                  |                               |  |  |
|                                                  |                         |                                    |                      |                  |                                    |                  |                               |  |  |
|                                                  |                         |                                    |                      |                  |                                    |                  |                               |  |  |
|                                                  |                         | ADDITIONAL                         | CEMENTING / SQU      | JEEZE RECORD     |                                    |                  |                               |  |  |
| Purpose:<br>Perforate                            | Depth<br>Top Bottom     | Type of Cement                     | # Sacks Used         |                  | Type and Pe                        | ercent Additives |                               |  |  |
| Protect Casing Plug Back TD                      |                         |                                    |                      |                  |                                    |                  |                               |  |  |
| Plug Off Zone                                    |                         |                                    |                      |                  |                                    |                  |                               |  |  |
| Did you perform a hydraulic                      | fracturing treatment of | on this well?                      |                      | Yes              | No (If No. skip                    | o questions 2 an | d 3)                          |  |  |
| Does the volume of the total                     | 0                       |                                    |                      | o question 3)    | /                                  |                  |                               |  |  |