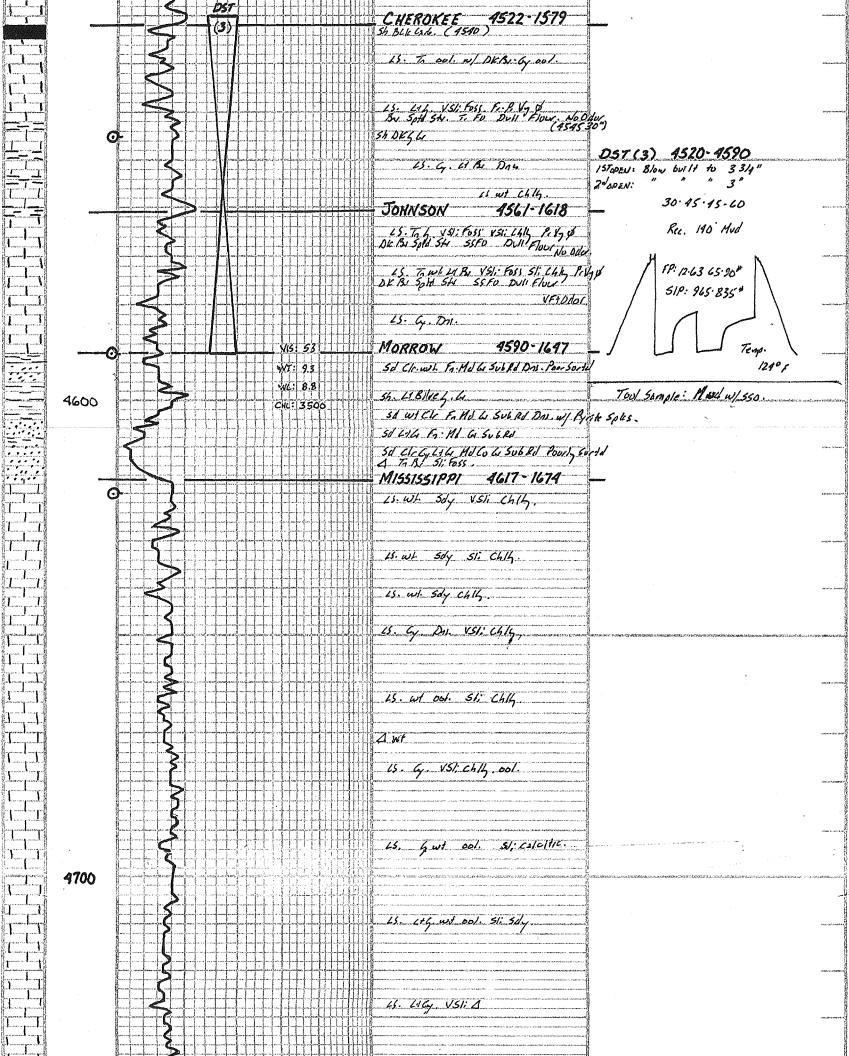

|                       | Page Two    | 1       |
|-----------------------|-------------|---------|
| Operator Name:        | Lease Name: | Well #: |
| Sec TwpS. R East West | County:     |         |

**INSTRUCTIONS:** Show important tops of formations penetrated. Detail all cores. Report all final copies of drill stems tests giving interval tested, time tool open and closed, flowing and shut-in pressures, whether shut-in pressure reached static level, hydrostatic pressures, bottom hole temperature, fluid recovery, and flow rates if gas to surface test, along with final chart(s). Attach extra sheet if more space is needed.

| Drill Stem Tests Taken<br>(Attach Additional She | eets)                   | Yes No                             |                      | .og Formatio     | g Formation (Top), Depth and Datum |                  |                               |  |  |
|--------------------------------------------------|-------------------------|------------------------------------|----------------------|------------------|------------------------------------|------------------|-------------------------------|--|--|
| Samples Sent to Geolog                           | ,                       | Yes No                             | Nam                  | е                |                                    | Datum            |                               |  |  |
| Cores Taken<br>Electric Log Run                  |                         | Yes No                             |                      |                  |                                    |                  |                               |  |  |
| List All E. Logs Run:                            |                         |                                    |                      |                  |                                    |                  |                               |  |  |
|                                                  |                         |                                    |                      |                  |                                    |                  |                               |  |  |
|                                                  |                         | CASING<br>Report all strings set-c | RECORD Ne            |                  | on, etc.                           |                  |                               |  |  |
| Purpose of String                                | Size Hole<br>Drilled    | Size Casing<br>Set (In O.D.)       | Weight<br>Lbs. / Ft. | Setting<br>Depth | Type of<br>Cement                  | # Sacks<br>Used  | Type and Percent<br>Additives |  |  |
|                                                  |                         |                                    |                      |                  |                                    |                  |                               |  |  |
|                                                  |                         |                                    |                      |                  |                                    |                  |                               |  |  |
|                                                  |                         |                                    |                      |                  |                                    |                  |                               |  |  |
|                                                  |                         | ADDITIONAL                         | CEMENTING / SQU      | JEEZE RECORD     |                                    |                  |                               |  |  |
| Purpose:<br>Perforate                            | Depth<br>Top Bottom     | Type of Cement                     | # Sacks Used         |                  | Type and Pe                        | ercent Additives |                               |  |  |
| Protect Casing Plug Back TD                      |                         |                                    |                      |                  |                                    |                  |                               |  |  |
| Plug Off Zone                                    |                         |                                    |                      |                  |                                    |                  |                               |  |  |
| Did you perform a hydraulic                      | fracturing treatment of | on this well?                      |                      | Yes              | No (If No. skip                    | o questions 2 an | d 3)                          |  |  |
| Does the volume of the total                     | 0                       |                                    |                      | o question 3)    | /                                  |                  |                               |  |  |