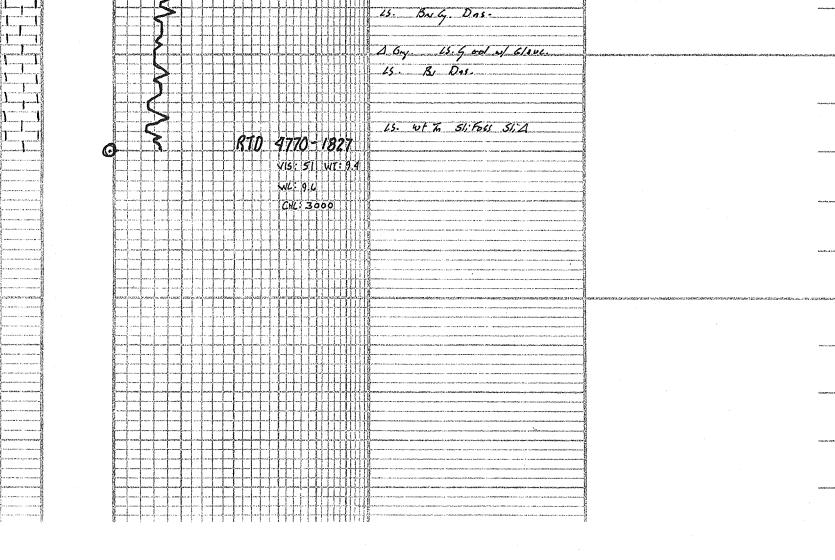

|                       | Page Two    | 1       |
|-----------------------|-------------|---------|
| Operator Name:        | Lease Name: | Well #: |
| Sec TwpS. R East West | County:     |         |

**INSTRUCTIONS:** Show important tops of formations penetrated. Detail all cores. Report all final copies of drill stems tests giving interval tested, time tool open and closed, flowing and shut-in pressures, whether shut-in pressure reached static level, hydrostatic pressures, bottom hole temperature, fluid recovery, and flow rates if gas to surface test, along with final chart(s). Attach extra sheet if more space is needed.

| Drill Stem Tests Taken<br>(Attach Additional She | eets)                   | Yes No                             |                      | .og Formatio     | g Formation (Top), Depth and Datum |                  |                               |  |  |
|--------------------------------------------------|-------------------------|------------------------------------|----------------------|------------------|------------------------------------|------------------|-------------------------------|--|--|
| Samples Sent to Geolog                           | ,                       | Yes No                             | Nam                  | е                |                                    | Datum            |                               |  |  |
| Cores Taken<br>Electric Log Run                  |                         | Yes No                             |                      |                  |                                    |                  |                               |  |  |
| List All E. Logs Run:                            |                         |                                    |                      |                  |                                    |                  |                               |  |  |
|                                                  |                         |                                    |                      |                  |                                    |                  |                               |  |  |
|                                                  |                         | CASING<br>Report all strings set-c | RECORD Ne            |                  | on, etc.                           |                  |                               |  |  |
| Purpose of String                                | Size Hole<br>Drilled    | Size Casing<br>Set (In O.D.)       | Weight<br>Lbs. / Ft. | Setting<br>Depth | Type of<br>Cement                  | # Sacks<br>Used  | Type and Percent<br>Additives |  |  |
|                                                  |                         |                                    |                      |                  |                                    |                  |                               |  |  |
|                                                  |                         |                                    |                      |                  |                                    |                  |                               |  |  |
|                                                  |                         |                                    |                      |                  |                                    |                  |                               |  |  |
|                                                  |                         | ADDITIONAL                         | CEMENTING / SQU      | JEEZE RECORD     |                                    |                  |                               |  |  |
| Purpose:<br>Perforate                            | Depth<br>Top Bottom     | Type of Cement                     | # Sacks Used         |                  | Type and Pe                        | ercent Additives |                               |  |  |
| Protect Casing Plug Back TD                      |                         |                                    |                      |                  |                                    |                  |                               |  |  |
| Plug Off Zone                                    |                         |                                    |                      |                  |                                    |                  |                               |  |  |
| Did you perform a hydraulic                      | fracturing treatment of | on this well?                      |                      | Yes              | No (If No. skip                    | o questions 2 an | d 3)                          |  |  |
| Does the volume of the total                     | 0                       |                                    |                      | o question 3)    | /                                  |                  |                               |  |  |