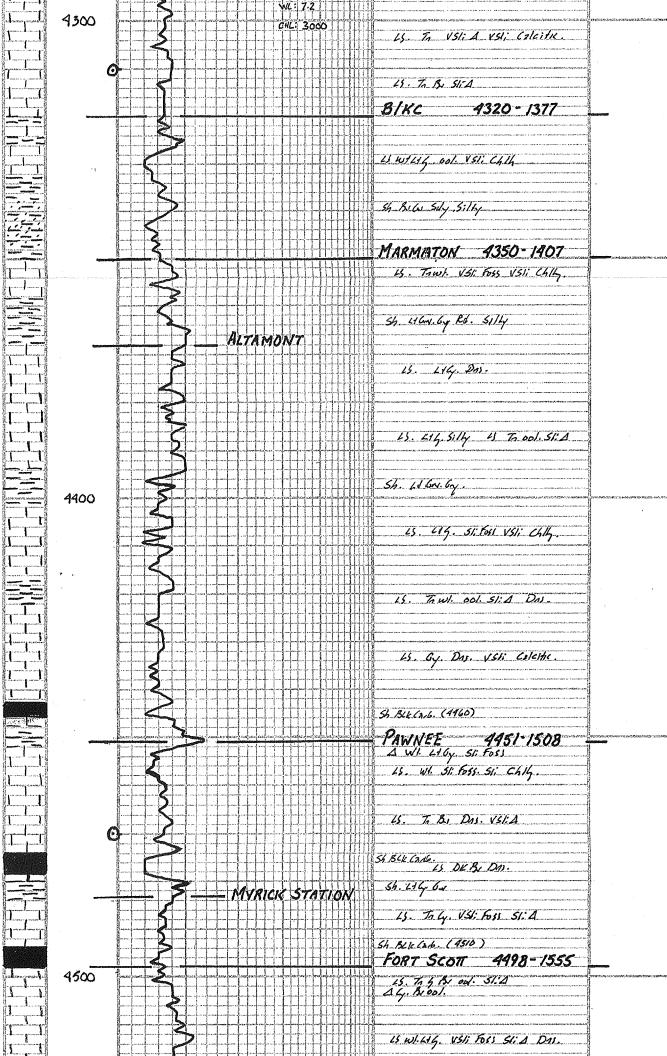

|                       | Page Two    | 1       |
|-----------------------|-------------|---------|
| Operator Name:        | Lease Name: | Well #: |
| Sec TwpS. R East West | County:     |         |

**INSTRUCTIONS:** Show important tops of formations penetrated. Detail all cores. Report all final copies of drill stems tests giving interval tested, time tool open and closed, flowing and shut-in pressures, whether shut-in pressure reached static level, hydrostatic pressures, bottom hole temperature, fluid recovery, and flow rates if gas to surface test, along with final chart(s). Attach extra sheet if more space is needed.

| Drill Stem Tests Taken<br>(Attach Additional She | eets)                   | Yes No                             |                      | .og Formatio     | g Formation (Top), Depth and Datum |                  |                               |  |  |
|--------------------------------------------------|-------------------------|------------------------------------|----------------------|------------------|------------------------------------|------------------|-------------------------------|--|--|
| Samples Sent to Geolog                           | ,                       | Yes No                             | Nam                  | е                |                                    | Datum            |                               |  |  |
| Cores Taken<br>Electric Log Run                  |                         | Yes No                             |                      |                  |                                    |                  |                               |  |  |
| List All E. Logs Run:                            |                         |                                    |                      |                  |                                    |                  |                               |  |  |
|                                                  |                         |                                    |                      |                  |                                    |                  |                               |  |  |
|                                                  |                         | CASING<br>Report all strings set-c | RECORD Ne            |                  | on, etc.                           |                  |                               |  |  |
| Purpose of String                                | Size Hole<br>Drilled    | Size Casing<br>Set (In O.D.)       | Weight<br>Lbs. / Ft. | Setting<br>Depth | Type of<br>Cement                  | # Sacks<br>Used  | Type and Percent<br>Additives |  |  |
|                                                  |                         |                                    |                      |                  |                                    |                  |                               |  |  |
|                                                  |                         |                                    |                      |                  |                                    |                  |                               |  |  |
|                                                  |                         |                                    |                      |                  |                                    |                  |                               |  |  |
|                                                  |                         | ADDITIONAL                         | CEMENTING / SQU      | JEEZE RECORD     |                                    |                  |                               |  |  |
| Purpose:<br>Perforate                            | Depth<br>Top Bottom     | Type of Cement                     | # Sacks Used         |                  | Type and Pe                        | ercent Additives |                               |  |  |
| Protect Casing Plug Back TD                      |                         |                                    |                      |                  |                                    |                  |                               |  |  |
| Plug Off Zone                                    |                         |                                    |                      |                  |                                    |                  |                               |  |  |
| Did you perform a hydraulic                      | fracturing treatment of | on this well?                      |                      | Yes              | No (If No. skip                    | o questions 2 an | d 3)                          |  |  |
| Does the volume of the total                     | 0                       |                                    |                      | o question 3)    | /                                  |                  |                               |  |  |