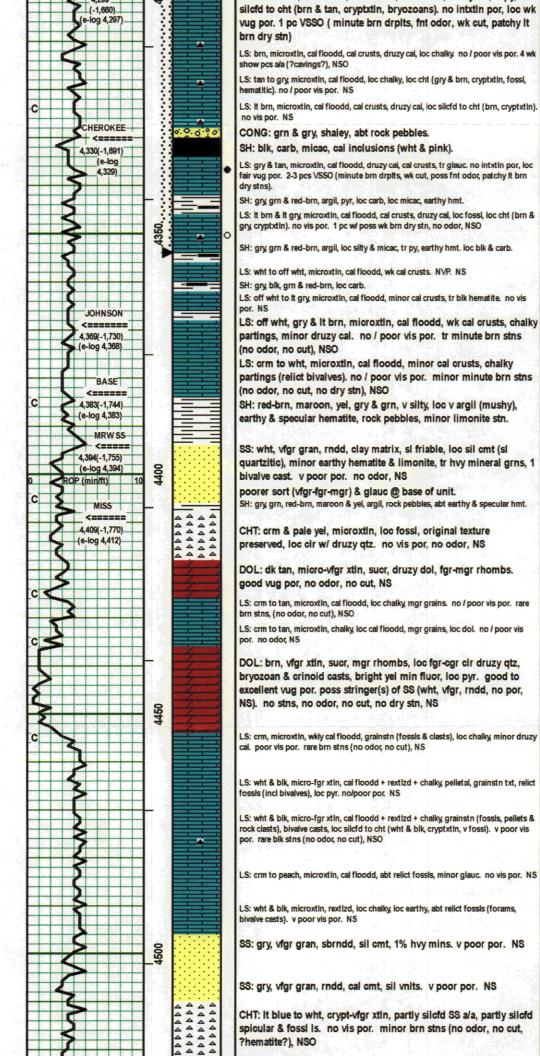

#1 Brooks 32C

1020' FSL & 1635' FWL 30' N & 15' W of NW SE SW Section 32-12S-28W

Gove County, Kansas API# 15-063-22128-0000

Elevation: 2631' GL, 2639' KB

| ~              |       |       | Ref. |
|----------------|-------|-------|------|
| Sample Tops    |       |       | Well |
| Anhydrite      | 2139' | +500  | +1   |
| B/Anhydrite    | 2178' | +461  | -4   |
| Stotler        | 3412  | -773  | -18  |
| Heebner        | 3772' | -1133 | -23  |
| Lansing        | 3810' | -1171 | -21  |
| Muncie Shale   | 3958' | -1319 | -30  |
| Stark Shale    | 4040' | -1401 | -24  |
| Hush           | 4072' | -1433 | -28  |
| BKC            | 4096' | -1457 | -20  |
| Altamont       | 4138' | -1499 | -26  |
| Pawnee         | 4214' | -1575 | -24  |
| Myrick Station | 4247' | -1618 | -25  |
| Fort Scott     | 4299' | -1660 | -29  |
| Cherokee Shale | 4330' | -1691 | -34  |
| Johnson        | 4369' | -1730 | -31  |
| B/Johnson      | 4383' | -1744 | -33  |
| Mississippian  | 4409' | -1770 | -35  |
| RTD            | 4534' | -1895 |      |
|                |       |       |      |