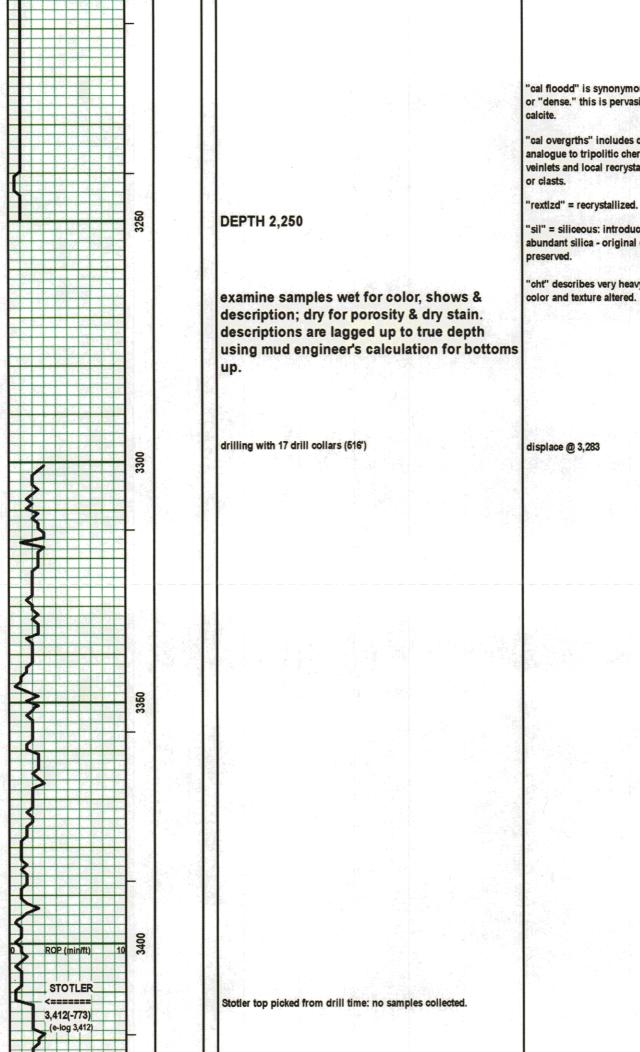

#1 Brooks 32C

1020' FSL & 1635' FWL 30' N & 15' W of NW SE SW Section 32-12S-28W

Gove County, Kansas API# 15-063-22128-0000

Elevation: 2631' GL, 2639' KB

| ~              |       |       | Ref. |
|----------------|-------|-------|------|
| Sample Tops    |       |       | Well |
| Anhydrite      | 2139' | +500  | +1   |
| B/Anhydrite    | 2178' | +461  | -4   |
| Stotler        | 3412  | -773  | -18  |
| Heebner        | 3772' | -1133 | -23  |
| Lansing        | 3810' | -1171 | -21  |
| Muncie Shale   | 3958' | -1319 | -30  |
| Stark Shale    | 4040' | -1401 | -24  |
| Hush           | 4072' | -1433 | -28  |
| BKC            | 4096' | -1457 | -20  |
| Altamont       | 4138' | -1499 | -26  |
| Pawnee         | 4214' | -1575 | -24  |
| Myrick Station | 4247' | -1618 | -25  |
| Fort Scott     | 4299' | -1660 | -29  |
| Cherokee Shale | 4330' | -1691 | -34  |
| Johnson        | 4369' | -1730 | -31  |
| B/Johnson      | 4383' | -1744 | -33  |
| Mississippian  | 4409' | -1770 | -35  |
| RTD            | 4534' | -1895 |      |
|                |       |       |      |