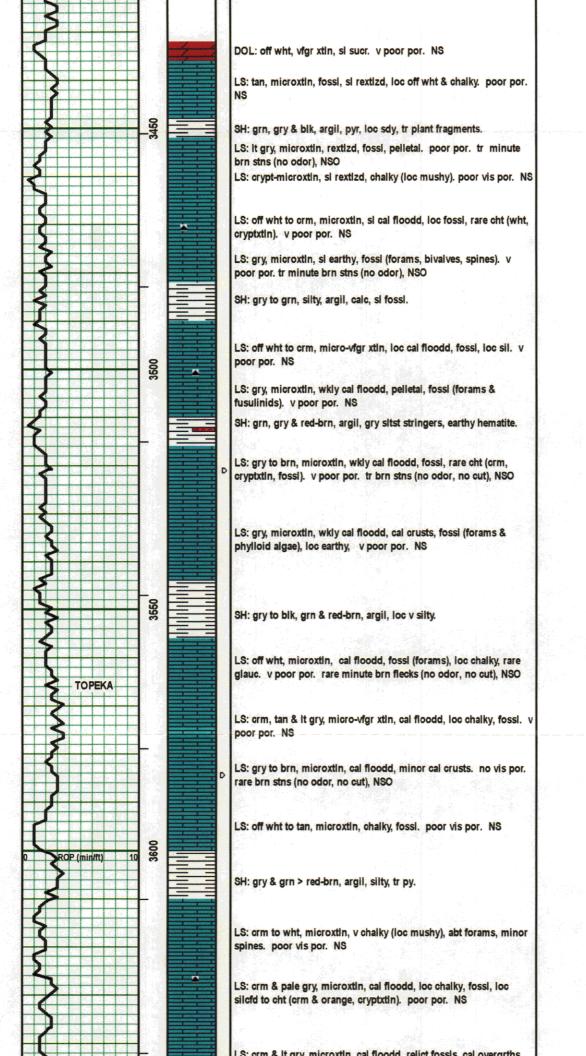

#1 Brooks 32C

1020' FSL & 1635' FWL 30' N & 15' W of NW SE SW Section 32-12S-28W

Gove County, Kansas API# 15-063-22128-0000

Elevation: 2631' GL, 2639' KB

| ~              |       |       | Ref. |
|----------------|-------|-------|------|
| Sample Tops    |       |       | Well |
| Anhydrite      | 2139' | +500  | +1   |
| B/Anhydrite    | 2178' | +461  | -4   |
| Stotler        | 3412  | -773  | -18  |
| Heebner        | 3772' | -1133 | -23  |
| Lansing        | 3810' | -1171 | -21  |
| Muncie Shale   | 3958' | -1319 | -30  |
| Stark Shale    | 4040' | -1401 | -24  |
| Hush           | 4072' | -1433 | -28  |
| BKC            | 4096' | -1457 | -20  |
| Altamont       | 4138' | -1499 | -26  |
| Pawnee         | 4214' | -1575 | -24  |
| Myrick Station | 4247' | -1618 | -25  |
| Fort Scott     | 4299' | -1660 | -29  |
| Cherokee Shale | 4330' | -1691 | -34  |
| Johnson        | 4369' | -1730 | -31  |
| B/Johnson      | 4383' | -1744 | -33  |
| Mississippian  | 4409' | -1770 | -35  |
| RTD            | 4534' | -1895 |      |
|                |       |       |      |