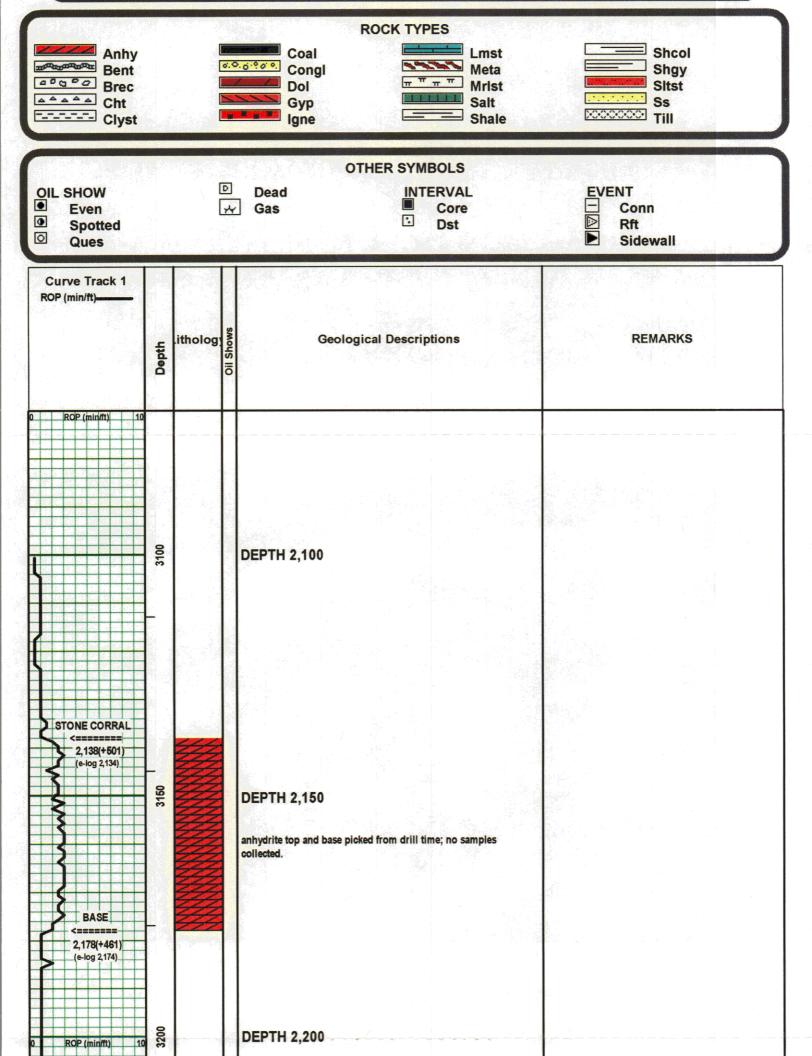

#1 Brooks 32C

1020' FSL & 1635' FWL 30' N & 15' W of NW SE SW Section 32-12S-28W

Gove County, Kansas API# 15-063-22128-0000

Elevation: 2631' GL, 2639' KB

| ~              |       |       | Ref. |
|----------------|-------|-------|------|
| Sample Tops    |       |       | Well |
| Anhydrite      | 2139' | +500  | +1   |
| B/Anhydrite    | 2178' | +461  | -4   |
| Stotler        | 3412  | -773  | -18  |
| Heebner        | 3772' | -1133 | -23  |
| Lansing        | 3810' | -1171 | -21  |
| Muncie Shale   | 3958' | -1319 | -30  |
| Stark Shale    | 4040' | -1401 | -24  |
| Hush           | 4072' | -1433 | -28  |
| BKC            | 4096' | -1457 | -20  |
| Altamont       | 4138' | -1499 | -26  |
| Pawnee         | 4214' | -1575 | -24  |
| Myrick Station | 4247' | -1618 | -25  |
| Fort Scott     | 4299' | -1660 | -29  |
| Cherokee Shale | 4330' | -1691 | -34  |
| Johnson        | 4369' | -1730 | -31  |
| B/Johnson      | 4383' | -1744 | -33  |
| Mississippian  | 4409' | -1770 | -35  |
| RTD            | 4534' | -1895 |      |
|                |       |       |      |