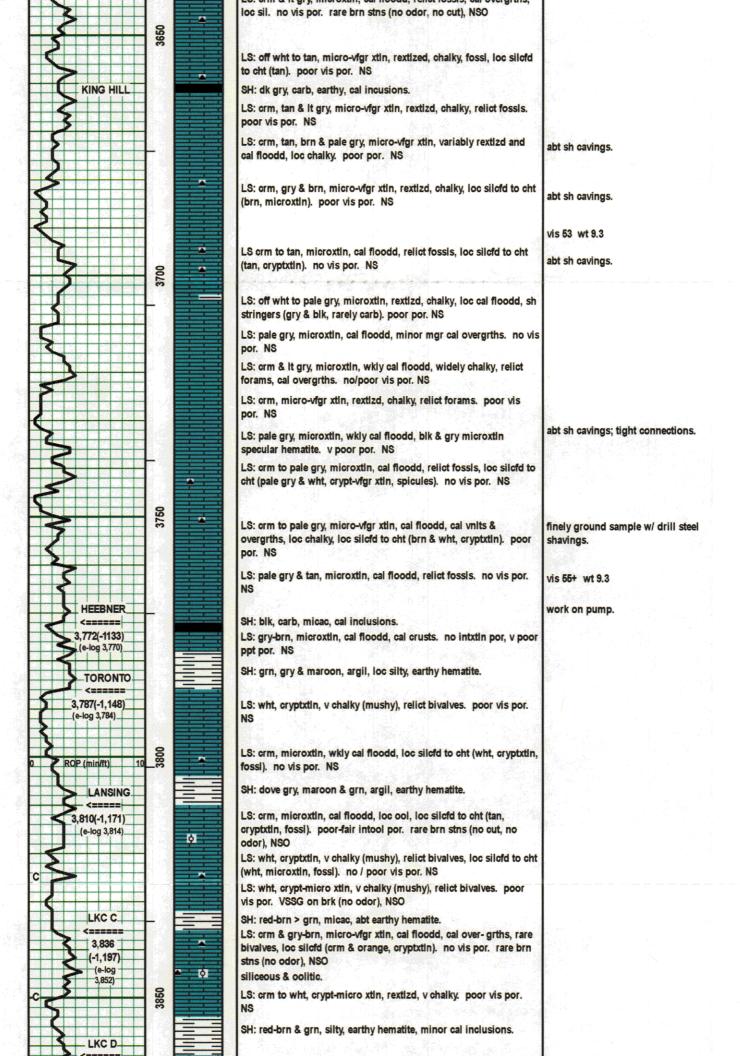

#1 Brooks 32C

1020' FSL & 1635' FWL 30' N & 15' W of NW SE SW Section 32-12S-28W

Gove County, Kansas API# 15-063-22128-0000

Elevation: 2631' GL, 2639' KB

| ~              |       |       | Ref. |
|----------------|-------|-------|------|
| Sample Tops    |       |       | Well |
| Anhydrite      | 2139' | +500  | +1   |
| B/Anhydrite    | 2178' | +461  | -4   |
| Stotler        | 3412  | -773  | -18  |
| Heebner        | 3772' | -1133 | -23  |
| Lansing        | 3810' | -1171 | -21  |
| Muncie Shale   | 3958' | -1319 | -30  |
| Stark Shale    | 4040' | -1401 | -24  |
| Hush           | 4072' | -1433 | -28  |
| BKC            | 4096' | -1457 | -20  |
| Altamont       | 4138' | -1499 | -26  |
| Pawnee         | 4214' | -1575 | -24  |
| Myrick Station | 4247' | -1618 | -25  |
| Fort Scott     | 4299' | -1660 | -29  |
| Cherokee Shale | 4330' | -1691 | -34  |
| Johnson        | 4369' | -1730 | -31  |
| B/Johnson      | 4383' | -1744 | -33  |
| Mississippian  | 4409' | -1770 | -35  |
| RTD            | 4534' | -1895 |      |
|                |       |       |      |