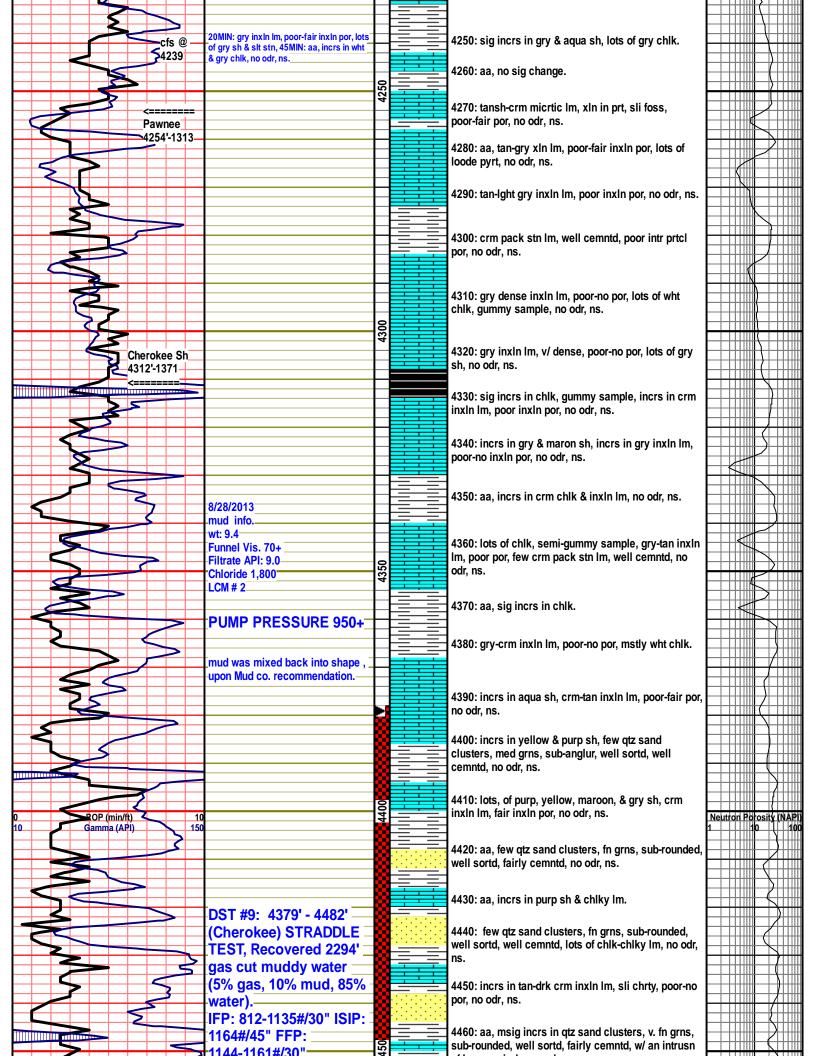

#1 Gibson Trust Unit 390' FSL & 150' FWL 60' N & 180' W of SW SW SW Section 28-2S-33W Rawlins County, Kansas API# 15-153-20940-0000 Elevation: 2936' GL, 2941' KB

EXPLORATION, INC. Wichita, Kansas

|                |       |       | Ref. |
|----------------|-------|-------|------|
| Sample Tops    |       |       | Well |
| Anhydrite      | 2725' | +216  | -13  |
| B/Anhydrite    | 2760' | +181  | -9   |
| Deer Creek     | 3712' | -771  | +20  |
| Oread          | 3816' | -875  | +13  |
| Heebner        | 3837' | -897  | +15  |
| Lansing        | 3873' | -932  | +12  |
| Muncie Shale   | 3988' | -1047 | +17  |
| Stark          | 4062' | -1121 | +22  |
| Hush           | 4096' | -1155 | +19  |
| BKC            | 4118' | -1177 | +11  |
| Pawnee         | 4252' | -1311 | -1   |
| Cherokee Shale | 4310' | -1369 | -6   |
| Mississippian  | 4488' | -1547 | -9   |
| RTD            | 4525' | -1584 |      |