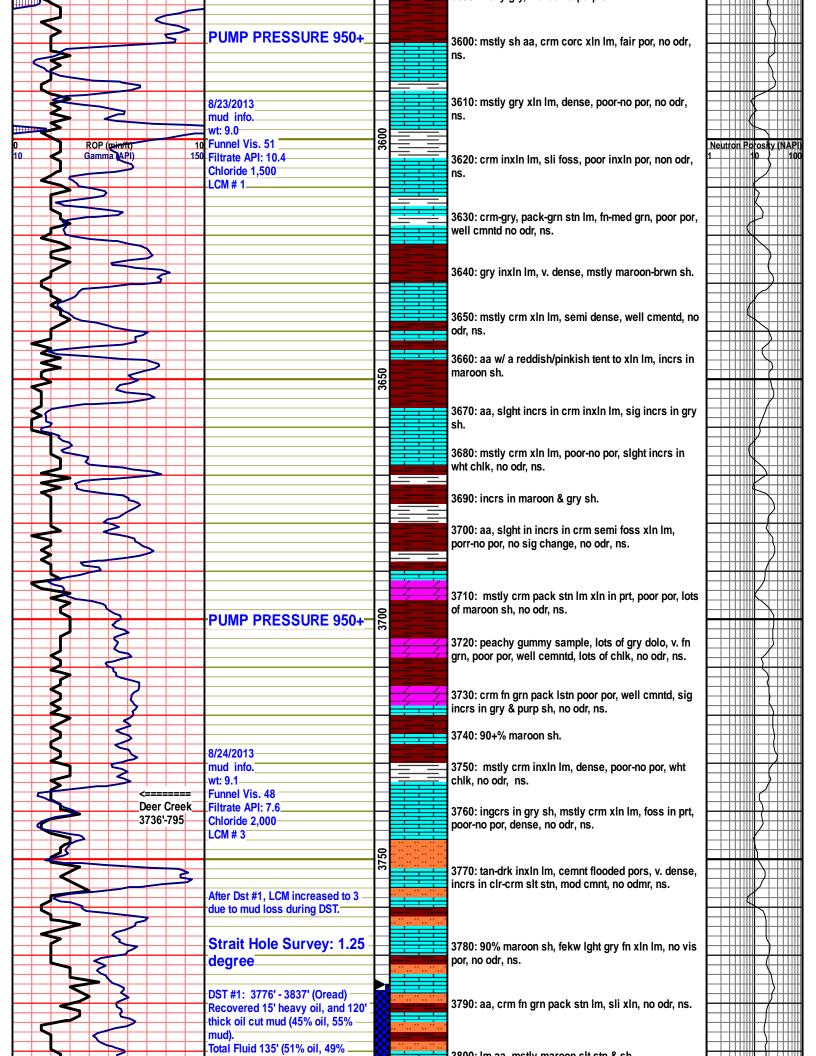

#1 Gibson Trust Unit 390' FSL & 150' FWL 60' N & 180' W of SW SW SW Section 28-2S-33W Rawlins County, Kansas API# 15-153-20940-0000 Elevation: 2936' GL, 2941' KB

EXPLORATION, INC. Wichita, Kansas

|                |       |       | Ref. |
|----------------|-------|-------|------|
| Sample Tops    |       |       | Well |
| Anhydrite      | 2725' | +216  | -13  |
| B/Anhydrite    | 2760' | +181  | -9   |
| Deer Creek     | 3712' | -771  | +20  |
| Oread          | 3816' | -875  | +13  |
| Heebner        | 3837' | -897  | +15  |
| Lansing        | 3873' | -932  | +12  |
| Muncie Shale   | 3988' | -1047 | +17  |
| Stark          | 4062' | -1121 | +22  |
| Hush           | 4096' | -1155 | +19  |
| BKC            | 4118' | -1177 | +11  |
| Pawnee         | 4252' | -1311 | -1   |
| Cherokee Shale | 4310' | -1369 | -6   |
| Mississippian  | 4488' | -1547 | -9   |
| RTD            | 4525' | -1584 |      |