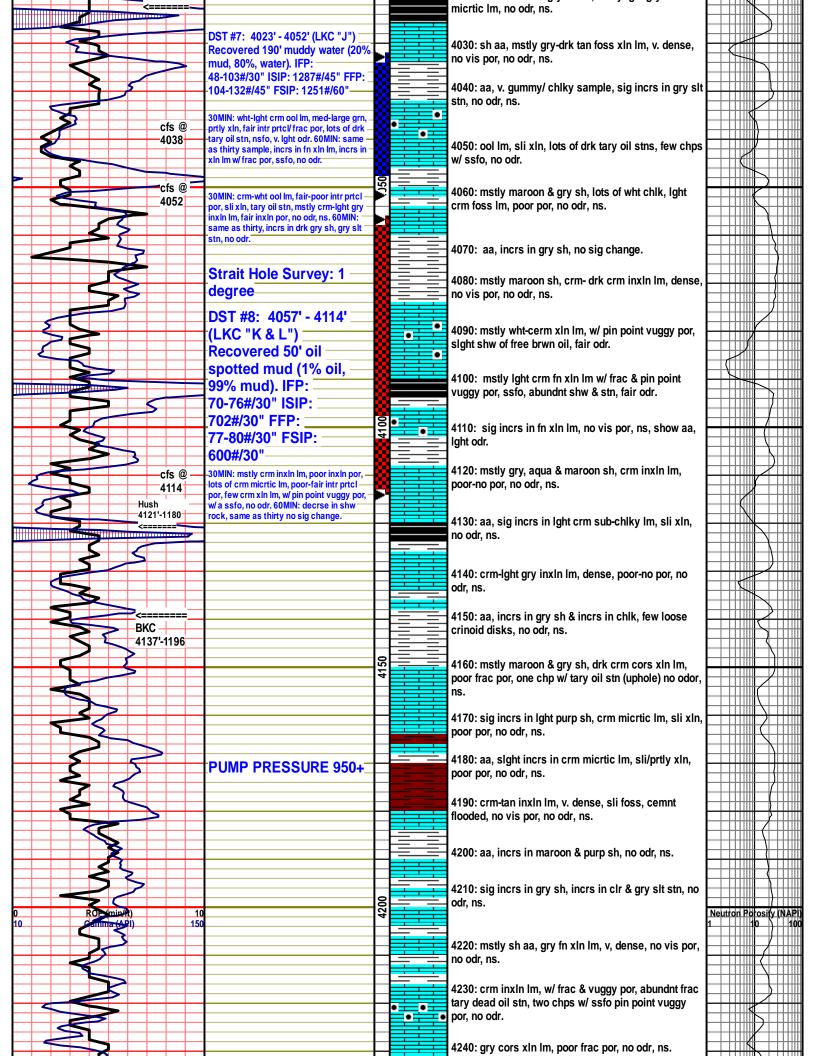

#1 Gibson Trust Unit 390' FSL & 150' FWL 60' N & 180' W of SW SW SW Section 28-2S-33W Rawlins County, Kansas API# 15-153-20940-0000 Elevation: 2936' GL, 2941' KB

EXPLORATION, INC. Wichita, Kansas

|                |       |       | Ref. |
|----------------|-------|-------|------|
| Sample Tops    |       |       | Well |
| Anhydrite      | 2725' | +216  | -13  |
| B/Anhydrite    | 2760' | +181  | -9   |
| Deer Creek     | 3712' | -771  | +20  |
| Oread          | 3816' | -875  | +13  |
| Heebner        | 3837' | -897  | +15  |
| Lansing        | 3873' | -932  | +12  |
| Muncie Shale   | 3988' | -1047 | +17  |
| Stark          | 4062' | -1121 | +22  |
| Hush           | 4096' | -1155 | +19  |
| BKC            | 4118' | -1177 | +11  |
| Pawnee         | 4252' | -1311 | -1   |
| Cherokee Shale | 4310' | -1369 | -6   |
| Mississippian  | 4488' | -1547 | -9   |
| RTD            | 4525' | -1584 |      |