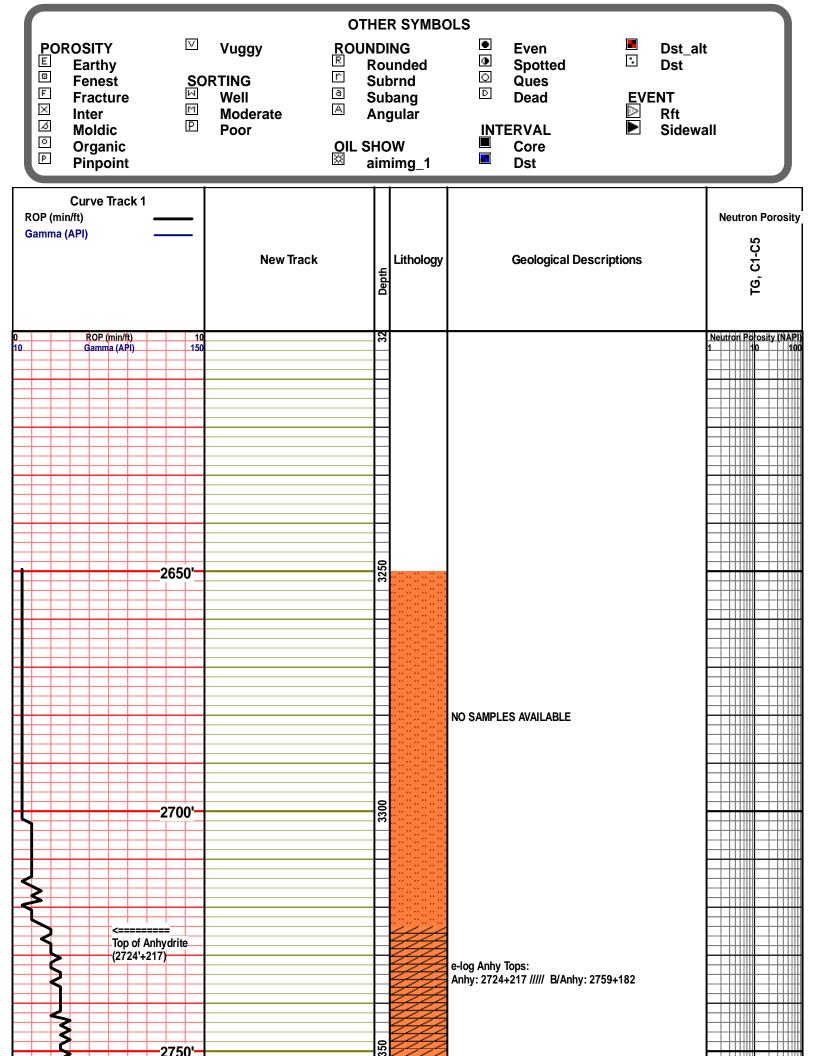

#1 Gibson Trust Unit 390' FSL & 150' FWL 60' N & 180' W of SW SW SW Section 28-2S-33W Rawlins County, Kansas API# 15-153-20940-0000 Elevation: 2936' GL, 2941' KB

EXPLORATION, INC. Wichita, Kansas

|                |       |       | Ref. |
|----------------|-------|-------|------|
| Sample Tops    |       |       | Well |
| Anhydrite      | 2725' | +216  | -13  |
| B/Anhydrite    | 2760' | +181  | -9   |
| Deer Creek     | 3712' | -771  | +20  |
| Oread          | 3816' | -875  | +13  |
| Heebner        | 3837' | -897  | +15  |
| Lansing        | 3873' | -932  | +12  |
| Muncie Shale   | 3988' | -1047 | +17  |
| Stark          | 4062' | -1121 | +22  |
| Hush           | 4096' | -1155 | +19  |
| BKC            | 4118' | -1177 | +11  |
| Pawnee         | 4252' | -1311 | -1   |
| Cherokee Shale | 4310' | -1369 | -6   |
| Mississippian  | 4488' | -1547 | -9   |
| RTD            | 4525' | -1584 |      |