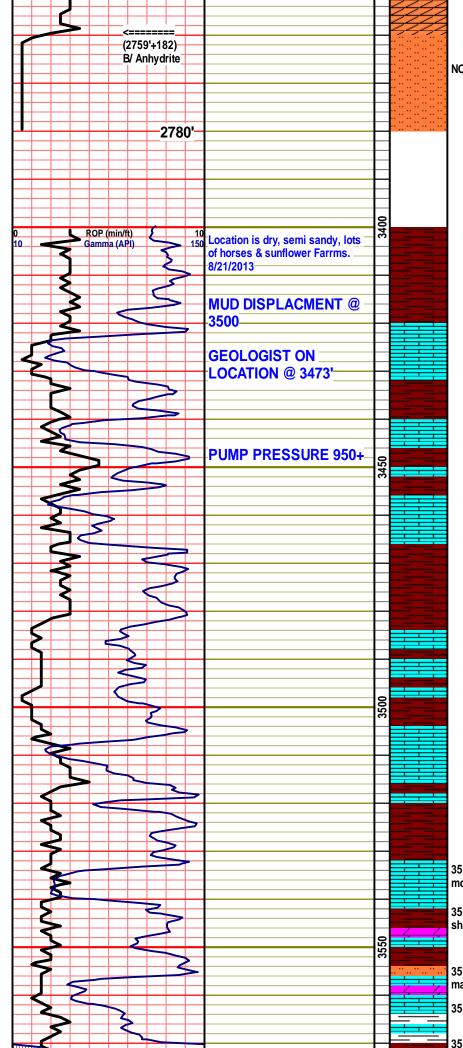

#1 Gibson Trust Unit 390' FSL & 150' FWL 60' N & 180' W of SW SW SW Section 28-2S-33W Rawlins County, Kansas API# 15-153-20940-0000 Elevation: 2936' GL, 2941' KB

EXPLORATION, INC. Wichita, Kansas

|                |       |       | Ref. |
|----------------|-------|-------|------|
| Sample Tops    |       |       | Well |
| Anhydrite      | 2725' | +216  | -13  |
| B/Anhydrite    | 2760' | +181  | -9   |
| Deer Creek     | 3712' | -771  | +20  |
| Oread          | 3816' | -875  | +13  |
| Heebner        | 3837' | -897  | +15  |
| Lansing        | 3873' | -932  | +12  |
| Muncie Shale   | 3988' | -1047 | +17  |
| Stark          | 4062' | -1121 | +22  |
| Hush           | 4096' | -1155 | +19  |
| BKC            | 4118' | -1177 | +11  |
| Pawnee         | 4252' | -1311 | -1   |
| Cherokee Shale | 4310' | -1369 | -6   |
| Mississippian  | 4488' | -1547 | -9   |
| RTD            | 4525' | -1584 |      |