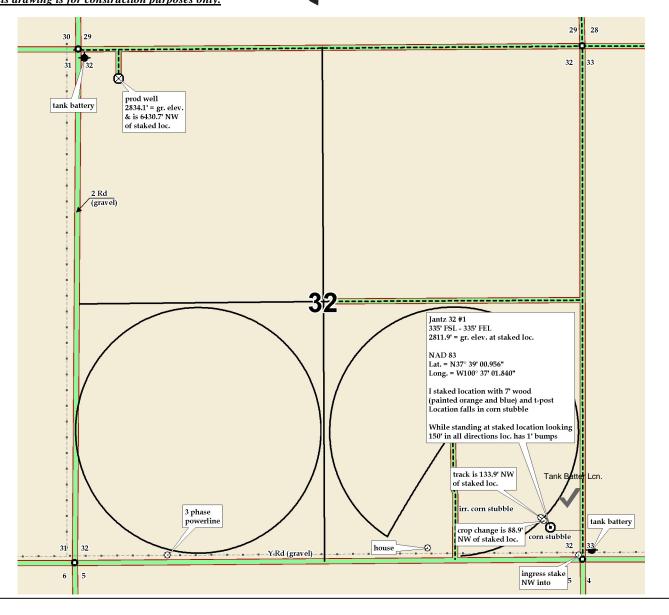

Gray County, KS 32 27s 30w

Sec.

335' FSL – 335' FEL

LOCATION SPOT

COUNTY

This drawing does not constitute a monumented survey or a land survey plat.

This drawing is for construction purposes only.

GR. ELEVATION: 2811.9'

**Directions:** From the North side of Pierceville, Ks at the intersection of Hwy 50 & Main St. South - Now go 1.1 mile SW & South on Main St. - Now go 2.8 mile South on Pierceville RD - Now go 0.3 mile West on Parallel RD - Now go 12.4 miles South on Pierceville RD - Now go 4 miles East on Y RD to the SE corner of section 32-27s-30w & ingress stake NW into - Now go 335' NW through corn stubble into staked location.

Final ingress must be verified with land owner or Operator.