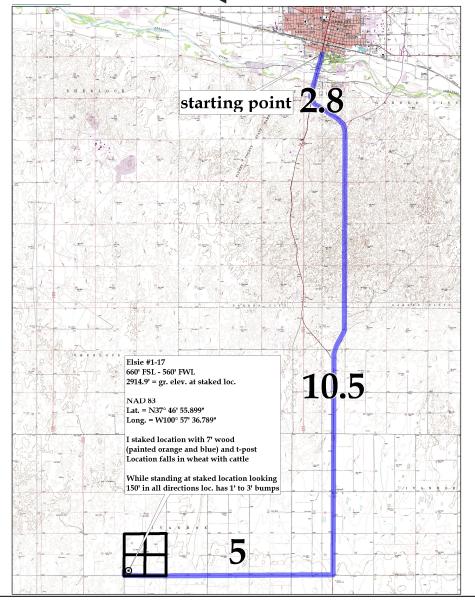

This drawing is for construction purposes only.

Main = 660' FSL – 560' FWL = gr. elev. 2914.9 Alt. #1 = 388' FSL - 390' FWL = gr. elev. 2915.4

Elsie #1-17

LEASE NAME

**Directions:** From the South side of Garden City Ks. at the intersection of Main St/Fulton St/Hwy 83 bypass - Now go 2.8 mile South & SE on Main St/Hwy 83 bypass – Now go 10.5 mile South on Hwy 83 – Now go 5 miles West on TV Rd to the SW corner of 17-26s-33w & ingress stake NE into -Now go 0.1 mile North on trail – Now go 560' East through wheat with cattle into main staked location.

Final ingress must be verified with land owner or Operator.