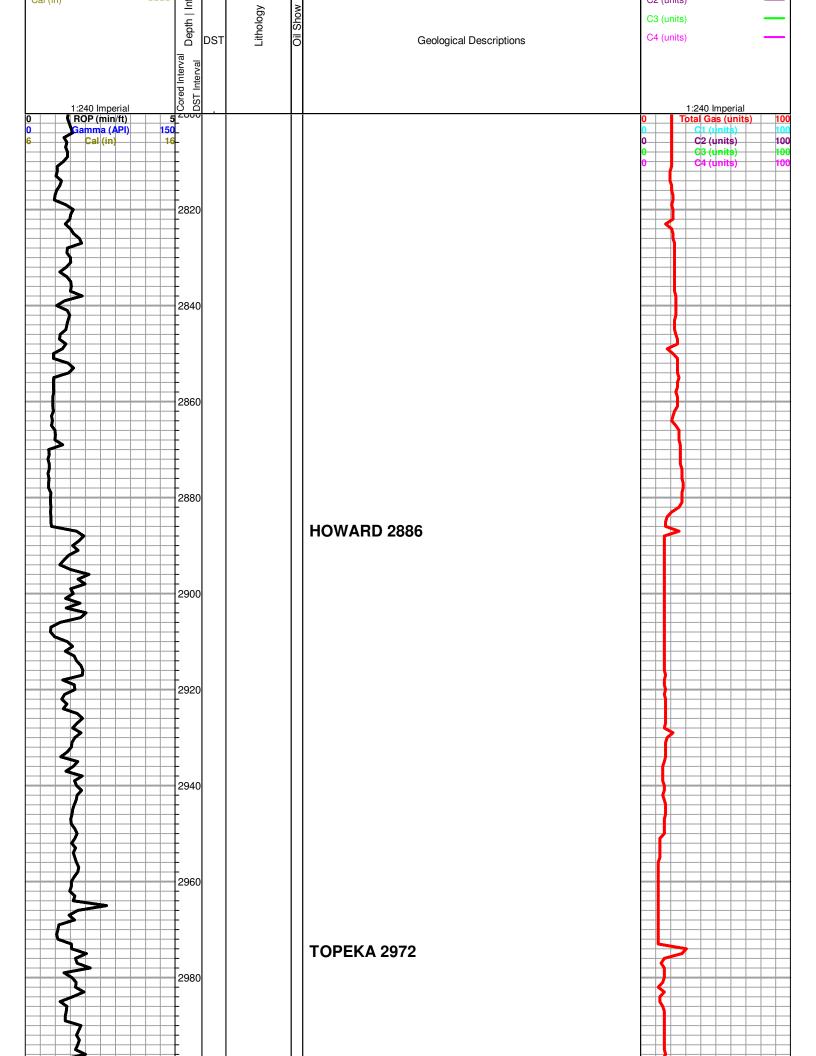

| varige                        |                                         |                   |              |

3680 ...

4742. - . . .



Curve Track #1

ROP (min/ft)

Gamma (API)

Col (in)

Col (in)

Printed by GEOstrip VC Striplog version 4.0.7.0 (www.grsi.ca)

TG, C1 - C5

Total Gas (units)

C1 (units)

C3 (units)