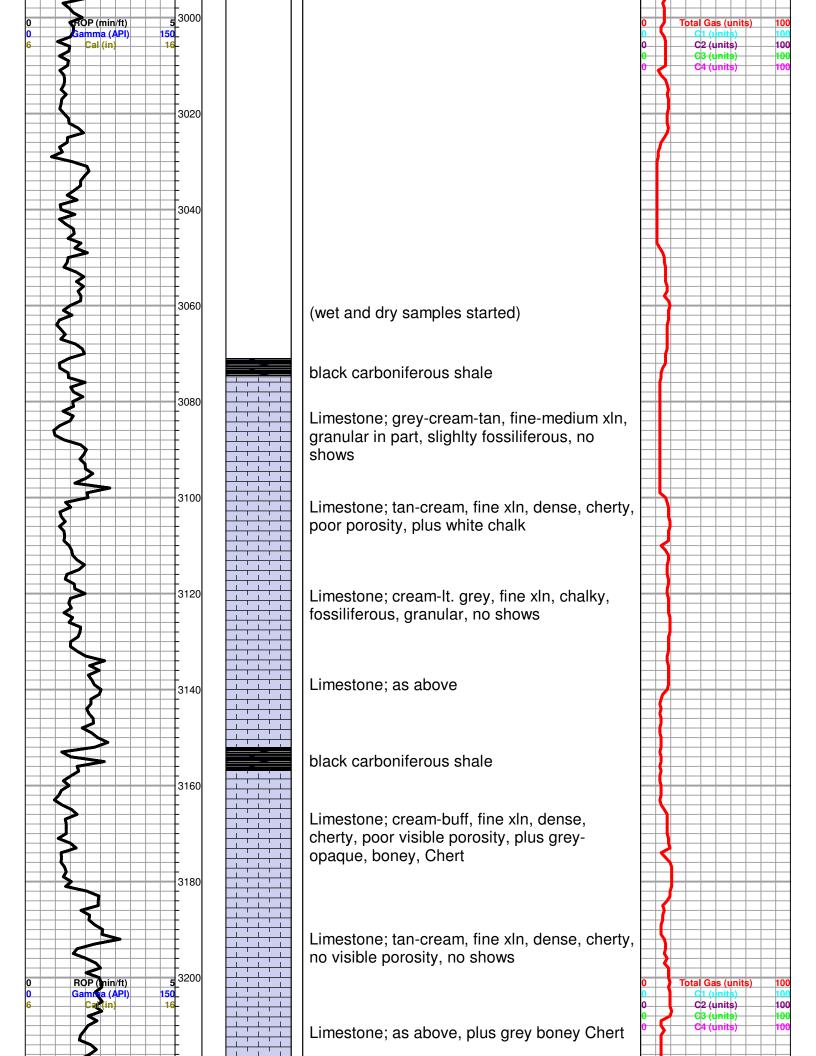

| varige                        |                                         |                   |              |

3680 ...

4742. - . . .



Curve Track #1

ROP (min/ft)

Gamma (API)

Col (in)

Col (in)

Printed by GEOstrip VC Striplog version 4.0.7.0 (www.grsi.ca)

TG, C1 - C5

Total Gas (units)

C1 (units)

C3 (units)