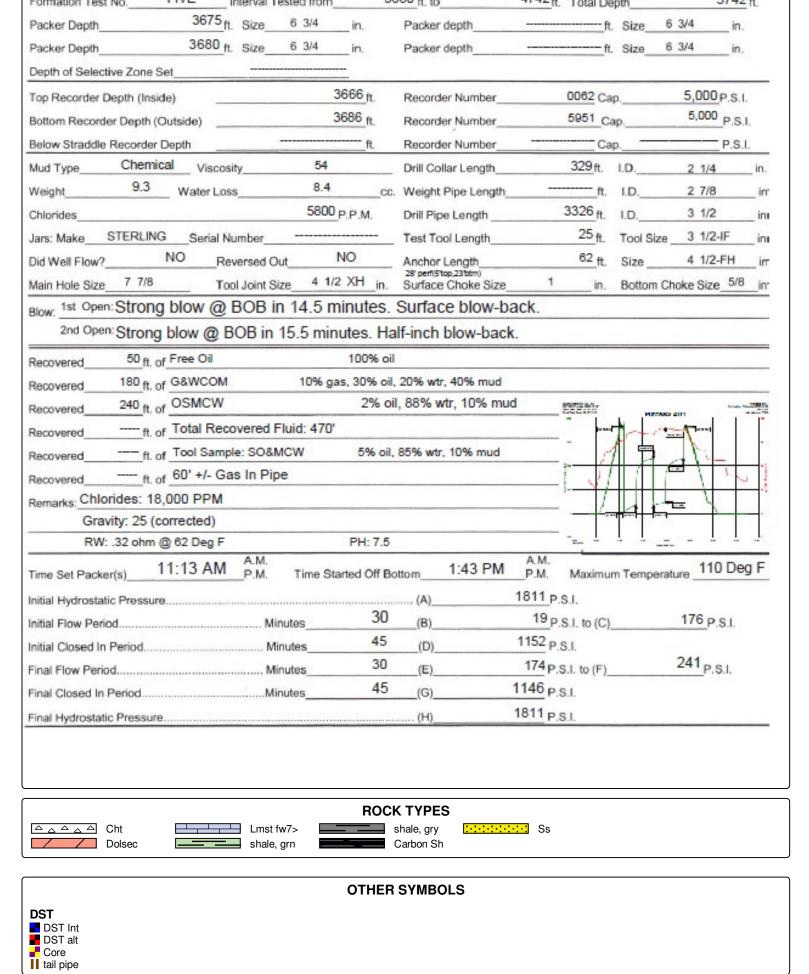

#### DIAMOND TESTING

P.O. Box 157 HOISINGTON, KANSAS 67544 (800) 542-7313

DRILL-STEM TEST TICK

TIME ON: 2:08 AM TIME OFF: 9:34 AM

|                                             |                        | DSACK311DST1           |                                                                                                                                                                                                                                                                                                                                                                                                                                                                                                                                                                                                                                                                                                                                                                                                                                                                                                                                                                                                                                                                                                                                                                                                                                                                                                                                                                                                                                                                                                                                                                                                                                                                                                                                                                                                                                                                                                                                                                                                                                                                                                                                |               |                       |
|---------------------------------------------|------------------------|------------------------|--------------------------------------------------------------------------------------------------------------------------------------------------------------------------------------------------------------------------------------------------------------------------------------------------------------------------------------------------------------------------------------------------------------------------------------------------------------------------------------------------------------------------------------------------------------------------------------------------------------------------------------------------------------------------------------------------------------------------------------------------------------------------------------------------------------------------------------------------------------------------------------------------------------------------------------------------------------------------------------------------------------------------------------------------------------------------------------------------------------------------------------------------------------------------------------------------------------------------------------------------------------------------------------------------------------------------------------------------------------------------------------------------------------------------------------------------------------------------------------------------------------------------------------------------------------------------------------------------------------------------------------------------------------------------------------------------------------------------------------------------------------------------------------------------------------------------------------------------------------------------------------------------------------------------------------------------------------------------------------------------------------------------------------------------------------------------------------------------------------------------------|---------------|-----------------------|
| Company RAMA Operating Co., Inc.            |                        | Lease & Well No. Pu    | ndsack #311                                                                                                                                                                                                                                                                                                                                                                                                                                                                                                                                                                                                                                                                                                                                                                                                                                                                                                                                                                                                                                                                                                                                                                                                                                                                                                                                                                                                                                                                                                                                                                                                                                                                                                                                                                                                                                                                                                                                                                                                                                                                                                                    |               |                       |
| Contractor Sterling Drilling                | Rig #                  | 5 Charge to RAMA Op    | erating Co., Inc.                                                                                                                                                                                                                                                                                                                                                                                                                                                                                                                                                                                                                                                                                                                                                                                                                                                                                                                                                                                                                                                                                                                                                                                                                                                                                                                                                                                                                                                                                                                                                                                                                                                                                                                                                                                                                                                                                                                                                                                                                                                                                                              |               |                       |
| Elevation 1923' KB Formation                | Lansing "B             | -F" Effective Pay      | F                                                                                                                                                                                                                                                                                                                                                                                                                                                                                                                                                                                                                                                                                                                                                                                                                                                                                                                                                                                                                                                                                                                                                                                                                                                                                                                                                                                                                                                                                                                                                                                                                                                                                                                                                                                                                                                                                                                                                                                                                                                                                                                              | t. Ticket No  | F196                  |
| Date 13 Nov 2013 Sec. 30 Twp.               | 21 S I                 | Range1                 | 3 W County S                                                                                                                                                                                                                                                                                                                                                                                                                                                                                                                                                                                                                                                                                                                                                                                                                                                                                                                                                                                                                                                                                                                                                                                                                                                                                                                                                                                                                                                                                                                                                                                                                                                                                                                                                                                                                                                                                                                                                                                                                                                                                                                   | Stafford Staf | e KANSAS              |
| Test Approved By Josh Austin                |                        | Diamond Representativ  | <sub>e</sub>                                                                                                                                                                                                                                                                                                                                                                                                                                                                                                                                                                                                                                                                                                                                                                                                                                                                                                                                                                                                                                                                                                                                                                                                                                                                                                                                                                                                                                                                                                                                                                                                                                                                                                                                                                                                                                                                                                                                                                                                                                                                                                                   | e Fahrenbruch |                       |
| Formation Test No. ONE Interval Te          | sted from              | 3395 <sub>ft. to</sub> | 3460 ft. Total De                                                                                                                                                                                                                                                                                                                                                                                                                                                                                                                                                                                                                                                                                                                                                                                                                                                                                                                                                                                                                                                                                                                                                                                                                                                                                                                                                                                                                                                                                                                                                                                                                                                                                                                                                                                                                                                                                                                                                                                                                                                                                                              | pth           | 3460 ft.              |
| Packer Depth 3390 ft. Size                  | 6 3/4 in.              | Packer depth           |                                                                                                                                                                                                                                                                                                                                                                                                                                                                                                                                                                                                                                                                                                                                                                                                                                                                                                                                                                                                                                                                                                                                                                                                                                                                                                                                                                                                                                                                                                                                                                                                                                                                                                                                                                                                                                                                                                                                                                                                                                                                                                                                | Size 6 3/4    | in.                   |
| Packer Depth 3395 ft. Size                  | 6 3/4 in.              | Packer depth           |                                                                                                                                                                                                                                                                                                                                                                                                                                                                                                                                                                                                                                                                                                                                                                                                                                                                                                                                                                                                                                                                                                                                                                                                                                                                                                                                                                                                                                                                                                                                                                                                                                                                                                                                                                                                                                                                                                                                                                                                                                                                                                                                | Size 6 3/4    | in.                   |
| Depth of Selective Zone Set                 |                        |                        |                                                                                                                                                                                                                                                                                                                                                                                                                                                                                                                                                                                                                                                                                                                                                                                                                                                                                                                                                                                                                                                                                                                                                                                                                                                                                                                                                                                                                                                                                                                                                                                                                                                                                                                                                                                                                                                                                                                                                                                                                                                                                                                                |               |                       |
| Top Recorder Depth (Inside)                 | 3381 ft.               | Recorder Number        | 0062 <sub>Ca</sub>                                                                                                                                                                                                                                                                                                                                                                                                                                                                                                                                                                                                                                                                                                                                                                                                                                                                                                                                                                                                                                                                                                                                                                                                                                                                                                                                                                                                                                                                                                                                                                                                                                                                                                                                                                                                                                                                                                                                                                                                                                                                                                             | p. 5,         | 000 <sub>P.S.I.</sub> |
| Bottom Recorder Depth (Outside)             | 3433 ft.               | Recorder Number_       | 5951 <sub>Ca</sub>                                                                                                                                                                                                                                                                                                                                                                                                                                                                                                                                                                                                                                                                                                                                                                                                                                                                                                                                                                                                                                                                                                                                                                                                                                                                                                                                                                                                                                                                                                                                                                                                                                                                                                                                                                                                                                                                                                                                                                                                                                                                                                             | ap5           | ,000 P.S.I.           |
| Below Straddle Recorder Depth               | ft.                    | Recorder Number        | Ca                                                                                                                                                                                                                                                                                                                                                                                                                                                                                                                                                                                                                                                                                                                                                                                                                                                                                                                                                                                                                                                                                                                                                                                                                                                                                                                                                                                                                                                                                                                                                                                                                                                                                                                                                                                                                                                                                                                                                                                                                                                                                                                             |               | P.S.I.                |
| Mud Type Chemical Viscosity                 | 54                     | Drill Collar Length_   | 329 ft.                                                                                                                                                                                                                                                                                                                                                                                                                                                                                                                                                                                                                                                                                                                                                                                                                                                                                                                                                                                                                                                                                                                                                                                                                                                                                                                                                                                                                                                                                                                                                                                                                                                                                                                                                                                                                                                                                                                                                                                                                                                                                                                        | I.D. 2        | 1/4 in.               |
| Weight 8.7 Water Loss                       | 7.2 c                  | c. Weight Pipe Length_ | ft.                                                                                                                                                                                                                                                                                                                                                                                                                                                                                                                                                                                                                                                                                                                                                                                                                                                                                                                                                                                                                                                                                                                                                                                                                                                                                                                                                                                                                                                                                                                                                                                                                                                                                                                                                                                                                                                                                                                                                                                                                                                                                                                            | I.D. 2        | 7/8 in                |
| Chlorides_                                  | 1800 <sub>P.P.M.</sub> | Drill Pipe Length      | 3041 ft.                                                                                                                                                                                                                                                                                                                                                                                                                                                                                                                                                                                                                                                                                                                                                                                                                                                                                                                                                                                                                                                                                                                                                                                                                                                                                                                                                                                                                                                                                                                                                                                                                                                                                                                                                                                                                                                                                                                                                                                                                                                                                                                       | I.D. 3        | 1/2 in                |
| Jars: Make STERLING Serial Number           |                        | Test Tool Length       | 25 ft.                                                                                                                                                                                                                                                                                                                                                                                                                                                                                                                                                                                                                                                                                                                                                                                                                                                                                                                                                                                                                                                                                                                                                                                                                                                                                                                                                                                                                                                                                                                                                                                                                                                                                                                                                                                                                                                                                                                                                                                                                                                                                                                         | Tool Size 3   | 1/2-IF in             |
| Did Well Flow? NO Reversed Ou               | ıt NO                  | Anchor Length          | 65 ft.                                                                                                                                                                                                                                                                                                                                                                                                                                                                                                                                                                                                                                                                                                                                                                                                                                                                                                                                                                                                                                                                                                                                                                                                                                                                                                                                                                                                                                                                                                                                                                                                                                                                                                                                                                                                                                                                                                                                                                                                                                                                                                                         | Size 4        | 1/2-FH im             |
| Main Hole Size 7 7/8 Tool Joint Siz         | re_ 4 1/2 XH in.       | Surface Choke Size_    | 1 in.                                                                                                                                                                                                                                                                                                                                                                                                                                                                                                                                                                                                                                                                                                                                                                                                                                                                                                                                                                                                                                                                                                                                                                                                                                                                                                                                                                                                                                                                                                                                                                                                                                                                                                                                                                                                                                                                                                                                                                                                                                                                                                                          | Bottom Choke  | Size 5/8 in           |
| Blow: 1st Open: Strong blow, increased      | to B.O.B. in 8         | 8 minutes. No blo      | ow-back.                                                                                                                                                                                                                                                                                                                                                                                                                                                                                                                                                                                                                                                                                                                                                                                                                                                                                                                                                                                                                                                                                                                                                                                                                                                                                                                                                                                                                                                                                                                                                                                                                                                                                                                                                                                                                                                                                                                                                                                                                                                                                                                       |               |                       |
| 2nd Open: Strong blow, increased            |                        |                        | Control of the Contro |               |                       |
| Recovered 90 ft. of Very slightly oil speci | ked mud (le            | ss than 1% oil)        |                                                                                                                                                                                                                                                                                                                                                                                                                                                                                                                                                                                                                                                                                                                                                                                                                                                                                                                                                                                                                                                                                                                                                                                                                                                                                                                                                                                                                                                                                                                                                                                                                                                                                                                                                                                                                                                                                                                                                                                                                                                                                                                                |               |                       |
| Recovered ft. of 400' Gas In Pipe           |                        |                        |                                                                                                                                                                                                                                                                                                                                                                                                                                                                                                                                                                                                                                                                                                                                                                                                                                                                                                                                                                                                                                                                                                                                                                                                                                                                                                                                                                                                                                                                                                                                                                                                                                                                                                                                                                                                                                                                                                                                                                                                                                                                                                                                |               |                       |
| Recovered ft. of Tool Sample: Gass          | sy SOSM                |                        |                                                                                                                                                                                                                                                                                                                                                                                                                                                                                                                                                                                                                                                                                                                                                                                                                                                                                                                                                                                                                                                                                                                                                                                                                                                                                                                                                                                                                                                                                                                                                                                                                                                                                                                                                                                                                                                                                                                                                                                                                                                                                                                                | 4             |                       |
| Recovered ft. of 15% gas, 1% oil, 84        | 1% mud                 |                        |                                                                                                                                                                                                                                                                                                                                                                                                                                                                                                                                                                                                                                                                                                                                                                                                                                                                                                                                                                                                                                                                                                                                                                                                                                                                                                                                                                                                                                                                                                                                                                                                                                                                                                                                                                                                                                                                                                                                                                                                                                                                                                                                | []            |                       |
| Recovered ft. of                            |                        |                        | 1                                                                                                                                                                                                                                                                                                                                                                                                                                                                                                                                                                                                                                                                                                                                                                                                                                                                                                                                                                                                                                                                                                                                                                                                                                                                                                                                                                                                                                                                                                                                                                                                                                                                                                                                                                                                                                                                                                                                                                                                                                                                                                                              |               | 1 1                   |
| Recovered ft. of                            |                        |                        | 17//                                                                                                                                                                                                                                                                                                                                                                                                                                                                                                                                                                                                                                                                                                                                                                                                                                                                                                                                                                                                                                                                                                                                                                                                                                                                                                                                                                                                                                                                                                                                                                                                                                                                                                                                                                                                                                                                                                                                                                                                                                                                                                                           | -             | 11:1                  |
| Remarks:                                    |                        |                        | - 4/                                                                                                                                                                                                                                                                                                                                                                                                                                                                                                                                                                                                                                                                                                                                                                                                                                                                                                                                                                                                                                                                                                                                                                                                                                                                                                                                                                                                                                                                                                                                                                                                                                                                                                                                                                                                                                                                                                                                                                                                                                                                                                                           | /             | 3 / V.                |
|                                             |                        |                        | - F                                                                                                                                                                                                                                                                                                                                                                                                                                                                                                                                                                                                                                                                                                                                                                                                                                                                                                                                                                                                                                                                                                                                                                                                                                                                                                                                                                                                                                                                                                                                                                                                                                                                                                                                                                                                                                                                                                                                                                                                                                                                                                                            |               |                       |
|                                             |                        |                        |                                                                                                                                                                                                                                                                                                                                                                                                                                                                                                                                                                                                                                                                                                                                                                                                                                                                                                                                                                                                                                                                                                                                                                                                                                                                                                                                                                                                                                                                                                                                                                                                                                                                                                                                                                                                                                                                                                                                                                                                                                                                                                                                |               | <del></del> .         |

| Time Set Packer(s)         | 4.24 AIVI | _P.M. 1 | Time Started Off Bo | ttom | 7.24 AIVI P.M. Maximum Te | emperature 101 Deg   |
|----------------------------|-----------|---------|---------------------|------|---------------------------|----------------------|
| Initial Hydrostatic Pressu | ire       |         |                     | (A)_ | 1639 P.S.I.               |                      |
| Initial Flow Period        |           | Minute  | 45                  | (B)  | 17 P.S.I. to (C)          | 42 p.s.i.            |
| Initial Closed In Period   |           | Minute  | es 45               | (D)  | 451 <sub>P.S.I.</sub>     | 1111                 |
| Final Flow Period          |           | Minute  | es 45               | (E)  | 43 p.s.l. to (F)          | 61 <sub>P.S.I.</sub> |
| Final Closed In Period     |           | Minute  | as 45               | (G)  | 409 <sub>P.S.I.</sub>     |                      |
| Final Hudrostatic Process  | ro.       |         |                     | /H)  | 1637 P.S.I                |                      |