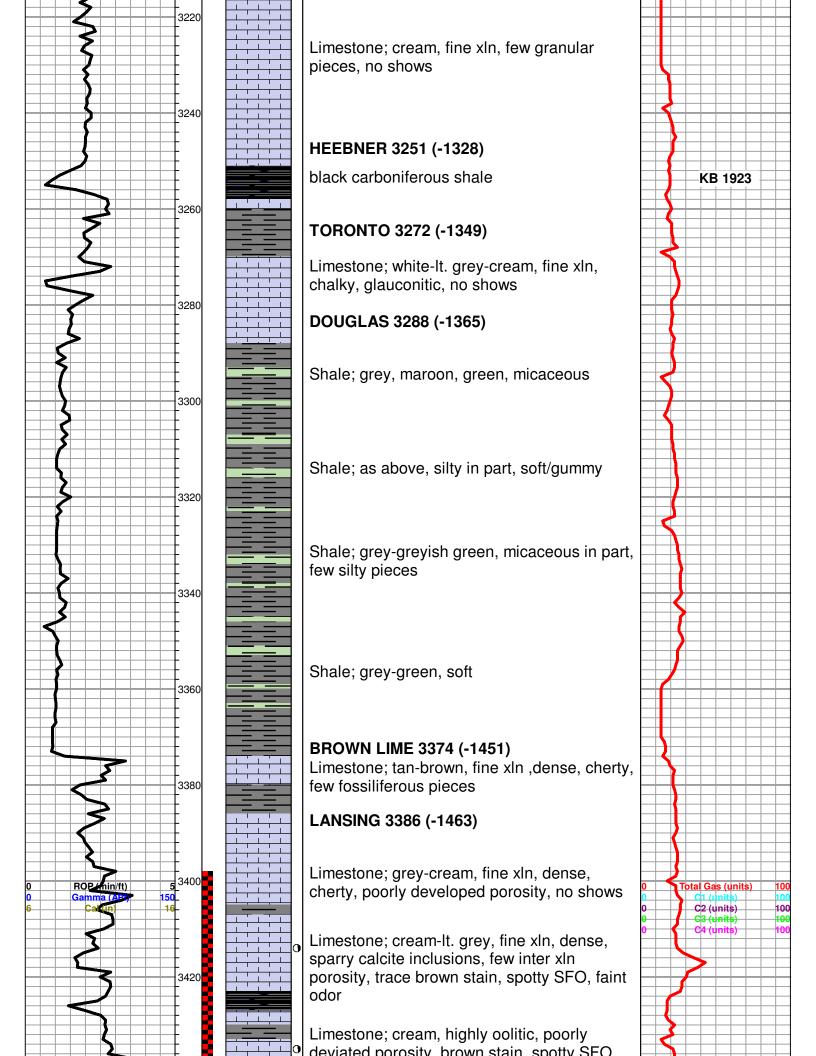

## RAMA Operating Co., Inc. well comparison sheet

DRILLING WELL

COMPARISON WELL

COMPARISON WELL

|             |        | i unusac | FundSack 510 |         |      |         | DIOWII   |        |         |           |              |     |
|-------------|--------|----------|--------------|---------|------|---------|----------|--------|---------|-----------|--------------|-----|
|             |        |          |              |         | E    | 2-NW-NE | 30-21-13 | 3      | C-      | -NW-NW-NI | 30-21-       | 13  |
|             |        |          |              |         |      |         | Struct   |        |         |           | Struct       |     |
|             | 1923   | KB       |              |         | 1918 | KB      | Relatio  | onship | 1920 KB |           | Relationship |     |
| Formation   | Sample | Sub-Sea  | Log          | Sub-Sea | Log  | Sub-Sea | Sample   | Log    | Log     | Sub-Sea   | Sample       | Log |
| Heebner     | 3251   | -1328    | 3252         | -1329   | 3242 | -1324   | -4       | -5     |         |           |              |     |
| Toronto     | 3272   | -1349    | 3272         | -1349   | 3262 | -1344   | -5       | -5     |         |           |              |     |
| Douglas     | 3288   | -1365    | 3288         | -1365   | 3278 | -1360   | -5       | -5     |         |           |              |     |
| Brown Lime  | 3374   | -1451    | 3374         | -1451   | 3364 | -1446   | -5       | -5     |         |           | ( )          |     |
| Lansing     | 3386   | -1463    | 3384         | -1461   | 3376 | -1458   | -5       | -3     | 3385    | -1465     | 2            | 4   |
| Viola       | 3645   | -1722    | 3647         | -1724   | 3638 | -1720   | -2       | -4     | 3644    | -1724     | 2            | 0   |
| Simpson     | 3685   | -1762    | 3684         | -1761   | 3680 | -1762   | 0        | 1      | 3684    | -1764     | 2            | 3   |
| Arbuckle    | 3739   | -1816    | N/A          |         | 3731 | -1813   | -3       |        | 3738    | -1818     | 2            |     |
| Total Depth | 3742   | -1819    | 3742         | -1819   | 3735 | -1817   | -2       | -2     | 3745    | -1825     | 6            | 6   |