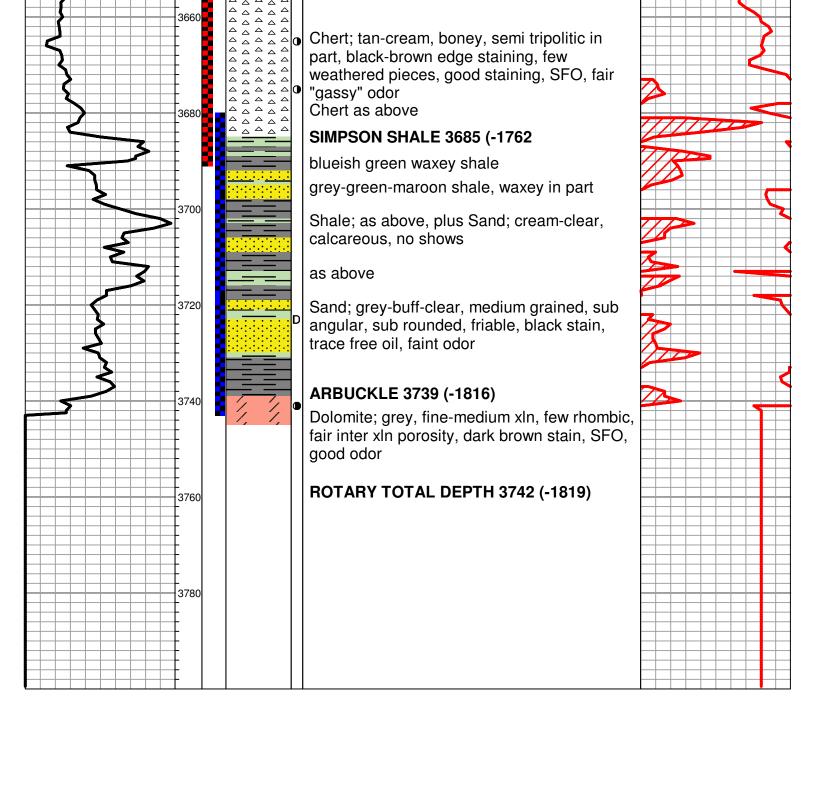

## RAMA Operating Co., Inc. well comparison sheet

DRILLING WELL

COMPARISON WELL

COMPARISON WELL

|             |        | i unusac | FundSack 510 |         |      |         | DIOWII   |        |         |           |              |     |
|-------------|--------|----------|--------------|---------|------|---------|----------|--------|---------|-----------|--------------|-----|
|             |        |          |              |         | E    | 2-NW-NE | 30-21-13 | 3      | C-      | -NW-NW-NI | 30-21-       | 13  |
|             |        |          |              |         |      |         | Struct   |        |         |           | Struct       |     |
|             | 1923   | KB       |              |         | 1918 | KB      | Relatio  | onship | 1920 KB |           | Relationship |     |
| Formation   | Sample | Sub-Sea  | Log          | Sub-Sea | Log  | Sub-Sea | Sample   | Log    | Log     | Sub-Sea   | Sample       | Log |
| Heebner     | 3251   | -1328    | 3252         | -1329   | 3242 | -1324   | -4       | -5     |         |           |              |     |
| Toronto     | 3272   | -1349    | 3272         | -1349   | 3262 | -1344   | -5       | -5     |         |           |              |     |
| Douglas     | 3288   | -1365    | 3288         | -1365   | 3278 | -1360   | -5       | -5     |         |           |              |     |
| Brown Lime  | 3374   | -1451    | 3374         | -1451   | 3364 | -1446   | -5       | -5     |         |           | ( )          |     |
| Lansing     | 3386   | -1463    | 3384         | -1461   | 3376 | -1458   | -5       | -3     | 3385    | -1465     | 2            | 4   |
| Viola       | 3645   | -1722    | 3647         | -1724   | 3638 | -1720   | -2       | -4     | 3644    | -1724     | 2            | 0   |
| Simpson     | 3685   | -1762    | 3684         | -1761   | 3680 | -1762   | 0        | 1      | 3684    | -1764     | 2            | 3   |
| Arbuckle    | 3739   | -1816    | N/A          |         | 3731 | -1813   | -3       |        | 3738    | -1818     | 2            |     |
| Total Depth | 3742   | -1819    | 3742         | -1819   | 3735 | -1817   | -2       | -2     | 3745    | -1825     | 6            | 6   |