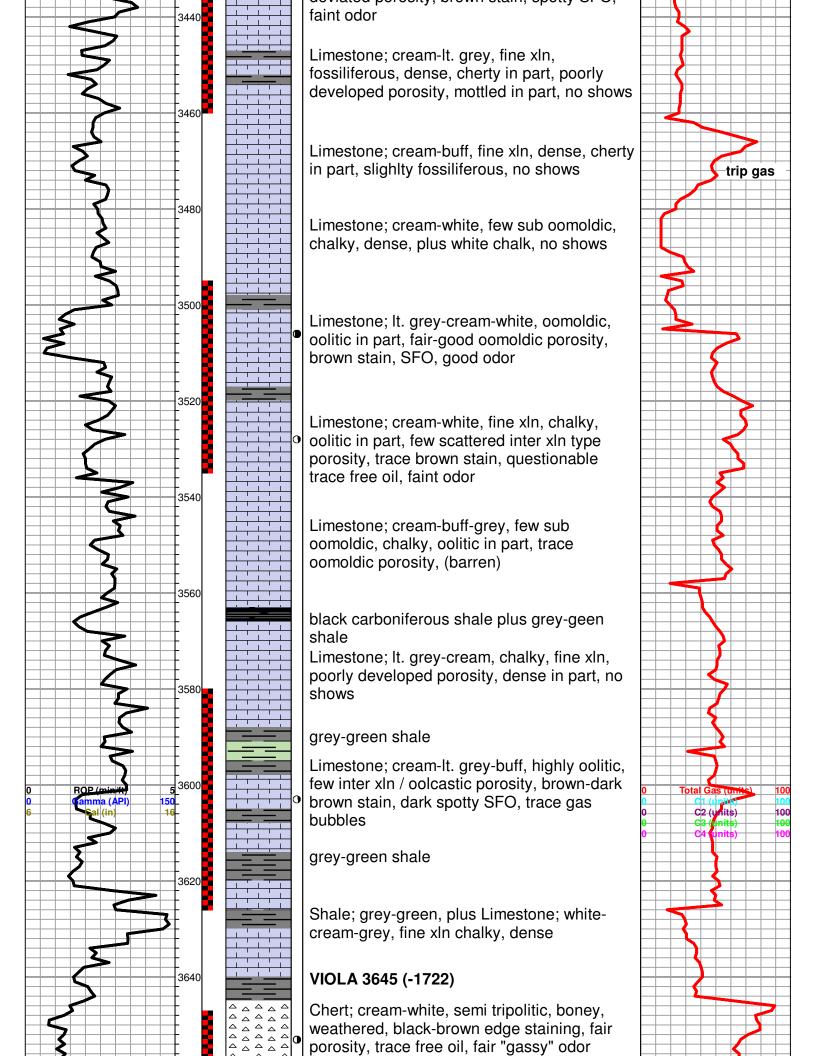

## RAMA Operating Co., Inc. well comparison sheet

DRILLING WELL

COMPARISON WELL

COMPARISON WELL

|             |        | i unusac | FundSack 510 |         |      |         | DIOWII   |        |         |           |              |     |
|-------------|--------|----------|--------------|---------|------|---------|----------|--------|---------|-----------|--------------|-----|
|             |        |          |              |         | E    | 2-NW-NE | 30-21-13 | 3      | C-      | -NW-NW-NI | 30-21-       | 13  |
|             |        |          |              |         |      |         | Struct   |        |         |           | Struct       |     |
|             | 1923   | KB       |              |         | 1918 | KB      | Relatio  | onship | 1920 KB |           | Relationship |     |
| Formation   | Sample | Sub-Sea  | Log          | Sub-Sea | Log  | Sub-Sea | Sample   | Log    | Log     | Sub-Sea   | Sample       | Log |
| Heebner     | 3251   | -1328    | 3252         | -1329   | 3242 | -1324   | -4       | -5     |         |           |              |     |
| Toronto     | 3272   | -1349    | 3272         | -1349   | 3262 | -1344   | -5       | -5     |         |           |              |     |
| Douglas     | 3288   | -1365    | 3288         | -1365   | 3278 | -1360   | -5       | -5     |         |           |              |     |
| Brown Lime  | 3374   | -1451    | 3374         | -1451   | 3364 | -1446   | -5       | -5     |         |           | ( )          |     |
| Lansing     | 3386   | -1463    | 3384         | -1461   | 3376 | -1458   | -5       | -3     | 3385    | -1465     | 2            | 4   |
| Viola       | 3645   | -1722    | 3647         | -1724   | 3638 | -1720   | -2       | -4     | 3644    | -1724     | 2            | 0   |
| Simpson     | 3685   | -1762    | 3684         | -1761   | 3680 | -1762   | 0        | 1      | 3684    | -1764     | 2            | 3   |
| Arbuckle    | 3739   | -1816    | N/A          |         | 3731 | -1813   | -3       |        | 3738    | -1818     | 2            |     |
| Total Depth | 3742   | -1819    | 3742         | -1819   | 3735 | -1817   | -2       | -2     | 3745    | -1825     | 6            | 6   |