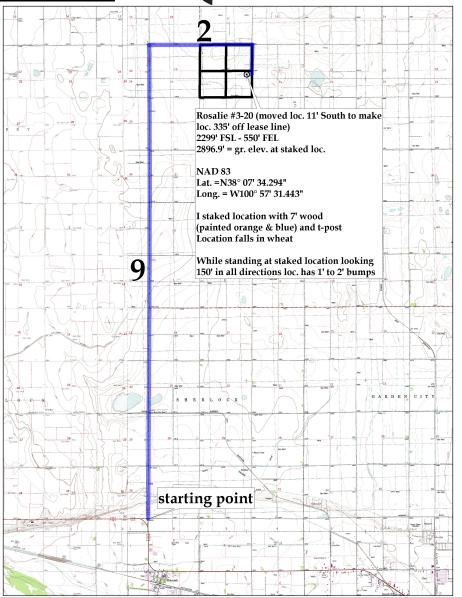

**Finney County, KS** 

COUNTY

OPERATOR

192233t

20 22s 33w Sec. Twp. Rng. LEASE NAME 2299' FSL – 550' FEL

**Rosalie #3-20** 

LOCATION SPOT

SCALE: N/A

GR. ELEVATION: 2896.9°

**Directions:** From approx. 1 mile North of Holcomb, Ks at the intersection of Hwy 50, Big Lowe Road North & Old Hwy 50 South – Now go 9 miles North on Big Lowe Rd – Now go 2 miles East on Barlow Rd to the NE corner of section 20-22s-33w – Now go 0.6 mile South on Chmelka Rd to ingress stake West into – Now go 550' West through wheat stubble into staked location. **Final ingress must be verified with land owner or Operator.** 