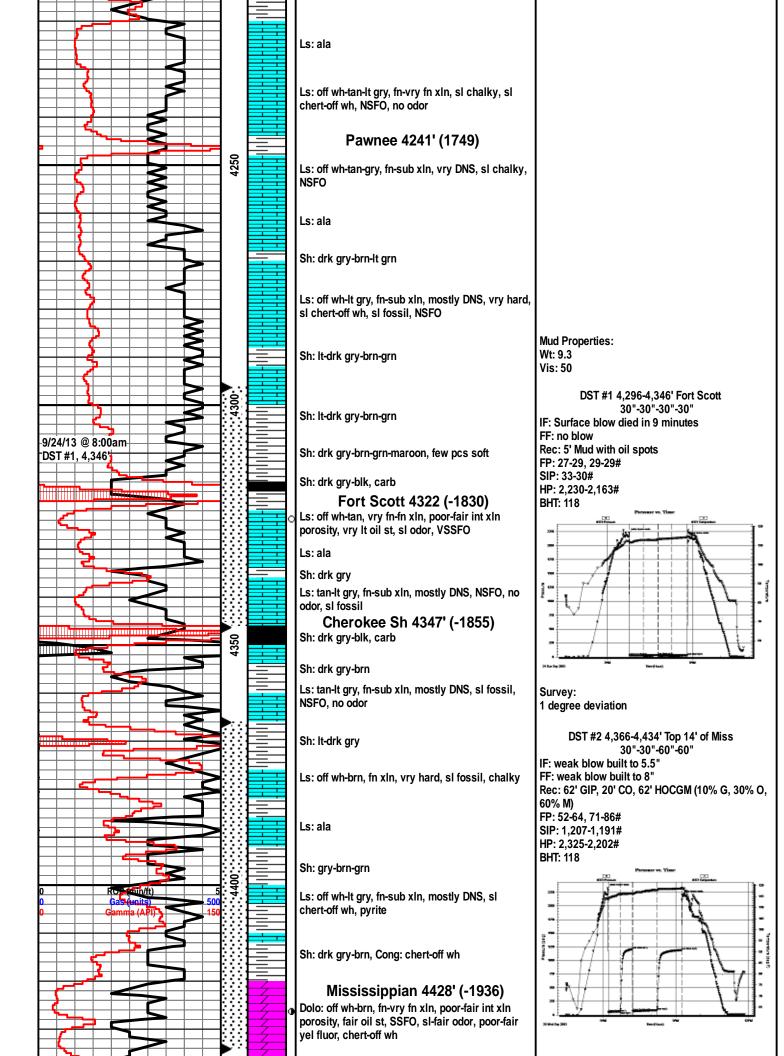

#### Comments

The Potter K #1 well was drilled by Discovery Drilling Rig #3 (Tool Pusher: Galen Gaschler).

The location for the Potter K #1 well was found via 3-D seismic survey. Geologic samples were collected and examined from 3,750-4,510'. Upon examination of rock samples in the Fort Scott it was decided a bottom-hole test be conducted; this test yielded negative results. After log data was aquired and analyzed one straddle test was conducted on the Mississippian formation. After all sample, log, and drill stem test data was gathered and evaluated, the decision was made to run 5 1/2" production casing to further evaluate the Potter K #1 well on 9/26/13.

| Anhy<br>Anhy<br>Anhy<br>Anhy<br>Anhy<br>Bent<br>A<br>Anhy<br>Anhy<br>Anhy<br>Anhy<br>Anhy<br>Anhy<br>Anhy<br>Anhy<br>Anhy<br>Anhy<br>Anhy<br>Anhy<br>Anhy<br>Anhy<br>Anhy<br>Anhy<br>Anhy<br>Anhy<br>Anhy<br>Anhy<br>Anhy<br>Anhy<br>Anhy<br>Anhy<br>Anhy<br>Anhy<br>Anhy<br>Anhy<br>Anhy<br>Anhy<br>Anhy<br>Anhy<br>Anhy<br>Anhy<br>Anhy<br>Anhy<br>Anhy<br>Anhy<br>Anhy<br>Anhy<br>Anhy<br>Anhy<br>Anhy<br>Anhy<br>Anhy<br>Anhy<br>Anhy<br>Anhy<br>Anhy<br>Anhy<br>Anhy<br>Anhy<br>Anhy<br>Anhy<br>Anhy<br>Anhy<br>Anhy<br>Anhy<br>Anhy<br>Anhy<br>Anhy<br>Anhy<br>Anhy<br>Anhy<br>Anhy<br>Anhy<br>Anhy<br>Anhy<br>Anhy<br>Anhy<br>Anhy<br>Anhy<br>Anhy<br>Anhy<br>Anhy<br>Anhy<br>Anhy<br>Anhy<br>Anhy<br>Anhy<br>Anhy<br>Anhy<br>Anhy<br>Anhy<br>Anhy<br>Anhy<br>Anhy<br>Anhy<br>Anhy<br>Anhy<br>Anhy<br>Anhy<br>Anhy<br>Anhy<br>Anhy<br>Anhy<br>Anhy<br>Anhy<br>Anhy<br>Anhy<br>Anhy<br>Anhy<br>Anhy<br>Anhy<br>Anhy<br>Anhy<br>Anhy<br>Anhy<br>Anhy<br>Anhy<br>Anhy<br>Anhy<br>Anhy<br>Anhy<br>Anhy<br>Anhy<br>Anhy<br>Anhy<br>Anhy<br>Anhy<br>Anhy<br>Anhy<br>Anhy<br>Anhy<br>Anhy<br>Anhy<br>Anhy<br>Anhy<br>Anhy<br>Anhy<br>Anhy<br>Anhy<br>Anhy<br>Anhy<br>Anhy<br>Anhy<br>Anhy<br>Anhy<br>Anhy<br>Anhy<br>Anhy<br>Anhy<br>Anhy<br>Anhy<br>Anhy<br>Anhy<br>Anhy<br>Anhy<br>Anhy<br>Anhy<br>Anhy<br>Anhy<br>Anhy<br>Anhy<br>Anhy<br>Anhy<br>Anhy<br>Anhy<br>Anhy<br>Anhy<br>Anhy<br>Anhy<br>Anhy<br>Anhy<br>Anhy<br>Anhy<br>Anhy<br>Anhy<br>Anhy<br>Anhy<br>Anhy<br>Anhy<br>Anhy<br>Anhy<br>Anhy<br>Anhy<br>Anhy<br>Anhy<br>Anhy<br>Anhy<br>Anhy<br>Anhy<br>Anhy<br>Anhy<br>Anhy<br>Anhy<br>Anhy<br>Anhy<br>Anhy<br>Anhy<br>Anhy<br>Anhy<br>Anhy<br>Anhy<br>Anhy<br>Anhy<br>Anhy<br>Anhy<br>Anhy<br>Anhy<br>Anhy<br>Anhy<br>Anhy<br>Anhy<br>Anhy<br>Anhy<br>Anhy<br>Anhy<br>Anhy<br>Anhy<br>Anhy<br>Anhy<br>Anhy<br>Anhy<br>Anhy<br>Anhy<br>Anhy<br>Anhy<br>Anhy<br>Anhy<br>Anhy<br>Anhy<br>Anhy<br>Anhy<br>Anhy<br>Anhy<br>Anhy<br>Anhy<br>Anhy<br>Anhy<br>Anhy<br>Anhy<br>Anhy<br>Anhy<br>Anhy<br>Anhy<br>Anhy<br>Anhy<br>Anhy<br>Anhy<br>Anhy<br>Anhy<br>Anhy<br>Anhy<br>Anhy<br>Anhy<br>Anhy<br>Anhy<br>Anhy<br>Anhy<br>Anhy<br>Anhy<br>Anhy<br>Anhy<br>Anhy<br>Anhy<br>Anhy<br>Anhy<br>Anhy<br>Anhy<br>Anhy<br>Anhy<br>Anhy<br>Anhy<br>Anhy<br>Anhy<br>Anhy<br>Anhy<br>Anhy<br>Anhy<br>Anhy<br>Anhy<br>Anhy<br>Anhy<br>Anhy<br>Anhy<br>Anhy<br>Anhy<br>Anhy<br>Anhy<br>Anhy<br>Anhy<br>Anhy<br>Anhy<br>Anhy<br>Anhy<br>Anhy<br>Anhy<br>Anhy<br>Anhy<br>Anhy<br>Anhy<br>Anhy<br>Anhy<br>Anhy<br>Anhy<br>Anhy<br>Anhy<br>Anhy<br>Anhy<br>Anhy<br>Anhy<br>Anhy<br>Anhy<br>Anhy<br>Anhy<br>Anhy<br>Anhy<br>Anhy<br>Anhy<br>Anhy<br>Anhy<br>Anhy<br>Anhy<br>Anhy<br>Anhy<br>Anhy<br>Anhy<br>Anhy<br>Anhy<br>Anhy<br>Anhy<br>Anhy<br>Anhy<br>Anhy<br>Anhy<br>Anhy<br>Anhy<br>Anhy<br>Anhy<br>Anhy<br>Anhy<br>Anhy<br>Anhy<br>Anh |                                           | Igne Salt Sltst                                                                                                                                                                                                                                                                                                                                                                                                           |
|------------------------------------------------------------------------------------------------------------------------------------------------------------------------------------------------------------------------------------------------------------------------------------------------------------------------------------------------------------------------------------------------------------------------------------------------------------------------------------------------------------------------------------------------------------------------------------------------------------------------------------------------------------------------------------------------------------------------------------------------------------------------------------------------------------------------------------------------------------------------------------------------------------------------------------------------------------------------------------------------------------------------------------------------------------------------------------------------------------------------------------------------------------------------------------------------------------------------------------------------------------------------------------------------------------------------------------------------------------------------------------------------------------------------------------------------------------------------------------------------------------------------------------------------------------------------------------------------------------------------------------------------------------------------------------------------------------------------------------------------------------------------------------------------------------------------------------------------------------------------------------------------------------------------------------------------------------------------------------------------------------------------------------------------------------------------------------------------------------------------------------------------------------------------------------------------------------------------------------------------------------------------------------------------------------------------------------------------------------------------------------------------------------------------------------------------------------------------------------------------------------------------------------------------------------------------------------------------------------------------------------------------------------------------------------------------------------------------------------------------------------------------------------------------------------------------------------------|-------------------------------------------|---------------------------------------------------------------------------------------------------------------------------------------------------------------------------------------------------------------------------------------------------------------------------------------------------------------------------------------------------------------------------------------------------------------------------|
| E Earthy<br>P Fenest SOR<br>F Fracture 데<br>Inter 데                                                                                                                                                                                                                                                                                                                                                                                                                                                                                                                                                                                                                                                                                                                                                                                                                                                                                                                                                                                                                                                                                                                                                                                                                                                                                                                                                                                                                                                                                                                                                                                                                                                                                                                                                                                                                                                                                                                                                                                                                                                                                                                                                                                                                                                                                                                                                                                                                                                                                                                                                                                                                                                                                                                                                                                      | Vuggy<br>TING<br>Well<br>Moderate<br>Poor | OTHER SYMBOLS<br>ROUNDING                                                                                                                                                                                                                                                                                                                                                                                                 |
| Curve Track 1<br>ROP (min/ft)<br>Gas (units)<br>Gamma (API)                                                                                                                                                                                                                                                                                                                                                                                                                                                                                                                                                                                                                                                                                                                                                                                                                                                                                                                                                                                                                                                                                                                                                                                                                                                                                                                                                                                                                                                                                                                                                                                                                                                                                                                                                                                                                                                                                                                                                                                                                                                                                                                                                                                                                                                                                                                                                                                                                                                                                                                                                                                                                                                                                                                                                                              | Depth<br>Lithology                        | Geological Descriptions Drill Stem Tests                                                                                                                                                                                                                                                                                                                                                                                  |
| 0 ROP (min/ft) 5<br>0 Gas (units) 500<br>0 Gamma (API) 150<br>9/18/13 @ 515pm<br>Spud<br>9/19/13 @ 8:00am<br>Wait on cement,<br>220'<br>9/20/13 @ 8:00am<br>Drilling, 2,115'                                                                                                                                                                                                                                                                                                                                                                                                                                                                                                                                                                                                                                                                                                                                                                                                                                                                                                                                                                                                                                                                                                                                                                                                                                                                                                                                                                                                                                                                                                                                                                                                                                                                                                                                                                                                                                                                                                                                                                                                                                                                                                                                                                                                                                                                                                                                                                                                                                                                                                                                                                                                                                                             | θ<br>Ω                                    | The open-hole logging was<br>performed by Mr. Larry Smith with<br>Gemini Wireline, LLC (Hays, KS).<br>Logs included: Compensated<br>Density/Compensated Neutron,<br>Dual Induction, and Micro<br>Resistivity.Mud Engineer: Ken Rupp<br>Tester: Brandon TurleyFormation tops and datums from<br>the open-hole logs include the<br>following:Formation tops and datums from<br>the open-hole logs include the<br>following: |
| 9/21/13 @ 8:00am<br>Drilling, 3,040'<br>9/22/13 @ 8:00am<br>Drilling, 3,725'                                                                                                                                                                                                                                                                                                                                                                                                                                                                                                                                                                                                                                                                                                                                                                                                                                                                                                                                                                                                                                                                                                                                                                                                                                                                                                                                                                                                                                                                                                                                                                                                                                                                                                                                                                                                                                                                                                                                                                                                                                                                                                                                                                                                                                                                                                                                                                                                                                                                                                                                                                                                                                                                                                                                                             | 3700                                      | Anhydrite  1733  759    Heebner  3,780  -1,288    Lansing  3,821  -1,329    B/KC  4,119  -1,627    Pawnee  4,248  -1,756    Fort Scott  4,322  -1,830    Cher. Sh  4,346  -1,854    Miss.  4,420  -1,928    RTD                                                                                                                                                                                                           |
|                                                                                                                                                                                                                                                                                                                                                                                                                                                                                                                                                                                                                                                                                                                                                                                                                                                                                                                                                                                                                                                                                                                                                                                                                                                                                                                                                                                                                                                                                                                                                                                                                                                                                                                                                                                                                                                                                                                                                                                                                                                                                                                                                                                                                                                                                                                                                                                                                                                                                                                                                                                                                                                                                                                                                                                                                                          | 3750<br>3750                              | K1D    4,510    -2,018      Mud Properties:    Wt: 8.8      Vis: 46                                                                                                                                                                                                                                                                                                                                                       |