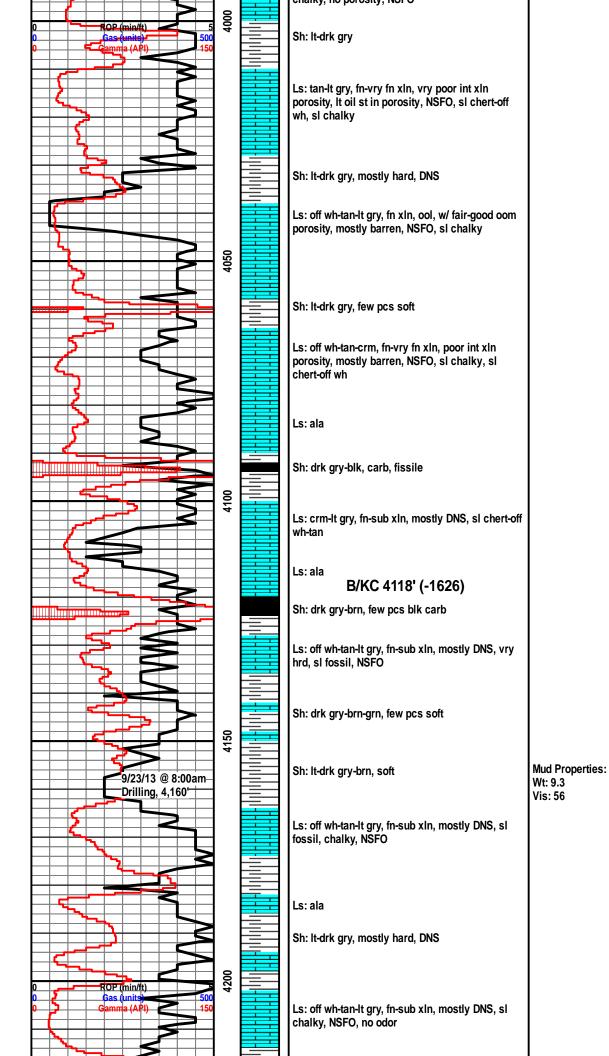

| Anhy<br>Anhy<br>Anhy<br>Anhy<br>Anhy<br>Bent<br>A<br>Anhy<br>Anhy<br>Anhy<br>Anhy<br>Anhy<br>Anhy<br>Anhy<br>Anhy<br>Anhy<br>Anhy<br>Anhy<br>Anhy<br>Anhy<br>Anhy<br>Anhy<br>Anhy<br>Anhy<br>Anhy<br>Anhy<br>Anhy<br>Anhy<br>Anhy<br>Anhy<br>Anhy<br>Anhy<br>Anhy<br>Anhy<br>Anhy<br>Anhy<br>Anhy<br>Anhy<br>Anhy<br>Anhy<br>Anhy<br>Anhy<br>Anhy<br>Anhy<br>Anhy<br>Anhy<br>Anhy<br>Anhy<br>Anhy<br>Anhy<br>Anhy<br>Anhy<br>Anhy<br>Anhy<br>Anhy<br>Anhy<br>Anhy<br>Anhy<br>Anhy<br>Anhy<br>Anhy<br>Anhy<br>Anhy<br>Anhy<br>Anhy<br>Anhy<br>Anhy<br>Anhy<br>Anhy<br>Anhy<br>Anhy<br>Anhy<br>Anhy<br>Anhy<br>Anhy<br>Anhy<br>Anhy<br>Anhy<br>Anhy<br>Anhy<br>Anhy<br>Anhy<br>Anhy<br>Anhy<br>Anhy<br>Anhy<br>Anhy<br>Anhy<br>Anhy<br>Anhy<br>Anhy<br>Anhy<br>Anhy<br>Anhy<br>Anhy<br>Anhy<br>Anhy<br>Anhy<br>Anhy<br>Anhy<br>Anhy<br>Anhy<br>Anhy<br>Anhy<br>Anhy<br>Anhy<br>Anhy<br>Anhy<br>Anhy<br>Anhy<br>Anhy<br>Anhy<br>Anhy<br>Anhy<br>Anhy<br>Anhy<br>Anhy<br>Anhy<br>Anhy<br>Anhy<br>Anhy<br>Anhy<br>Anhy<br>Anhy<br>Anhy<br>Anhy<br>Anhy<br>Anhy<br>Anhy<br>Anhy<br>Anhy<br>Anhy<br>Anhy<br>Anhy<br>Anhy<br>Anhy<br>Anhy<br>Anhy<br>Anhy<br>Anhy<br>Anhy<br>Anhy<br>Anhy<br>Anhy<br>Anhy<br>Anhy<br>Anhy<br>Anhy<br>Anhy<br>Anhy<br>Anhy<br>Anhy<br>Anhy<br>Anhy<br>Anhy<br>Anhy<br>Anhy<br>Anhy<br>Anhy<br>Anhy<br>Anhy<br>Anhy<br>Anhy<br>Anhy<br>Anhy<br>Anhy<br>Anhy<br>Anhy<br>Anhy<br>Anhy<br>Anhy<br>Anhy<br>Anhy<br>Anhy<br>Anhy<br>Anhy<br>Anhy<br>Anhy<br>Anhy<br>Anhy<br>Anhy<br>Anhy<br>Anhy<br>Anhy<br>Anhy<br>Anhy<br>Anhy<br>Anhy<br>Anhy<br>Anhy<br>Anhy<br>Anhy<br>Anhy<br>Anhy<br>Anhy<br>Anhy<br>Anhy<br>Anhy<br>Anhy<br>Anhy<br>Anhy<br>Anhy<br>Anhy<br>Anhy<br>Anhy<br>Anhy<br>Anhy<br>Anhy<br>Anhy<br>Anhy<br>Anhy<br>Anhy<br>Anhy<br>Anhy<br>Anhy<br>Anhy<br>Anhy<br>Anhy<br>Anhy<br>Anhy<br>Anhy<br>Anhy<br>Anhy<br>Anhy<br>Anhy<br>Anhy<br>Anhy<br>Anhy<br>Anhy<br>Anhy<br>Anhy<br>Anhy<br>Anhy<br>Anhy<br>Anhy<br>Anhy<br>Anhy<br>Anhy<br>Anhy<br>Anhy<br>Anhy<br>Anhy<br>Anhy<br>Anhy<br>Anhy<br>Anhy<br>Anhy<br>Anhy<br>Anhy<br>Anhy<br>Anhy<br>Anhy<br>Anhy<br>Anhy<br>Anhy<br>Anhy<br>Anhy<br>Anhy<br>Anhy<br>Anhy<br>Anhy<br>Anhy<br>Anhy<br>Anhy<br>Anhy<br>Anhy<br>Anhy<br>Anhy<br>Anhy<br>Anhy<br>Anhy<br>Anhy<br>Anhy<br>Anhy<br>Anhy<br>Anhy<br>Anhy<br>Anhy<br>Anhy<br>Anhy<br>Anhy<br>Anhy<br>Anhy<br>Anhy<br>Anhy<br>Anhy<br>Anhy<br>Anhy<br>Anhy<br>Anhy<br>Anhy<br>Anhy<br>Anhy<br>Anhy<br>Anhy<br>Anhy<br>Anhy<br>Anhy<br>Anhy<br>Anhy<br>Anhy<br>Anhy<br>Anhy<br>Anhy<br>Anhy<br>Anhy<br>Anhy<br>Anhy<br>Anhy<br>Anhy<br>Anhy<br>Anhy<br>Anhy<br>Anhy<br>Anhy<br>Anhy<br>Anhy<br>Anhy<br>Anhy<br>Anhy<br>Anhy<br>Anhy<br>Anhy<br>Anhy<br>Anhy<br>Anhy<br>Anhy<br>Anhy<br>Anhy<br>Anhy<br>Anhy<br>Anhy<br>Anhy<br>Anhy<br>Anhy<br>Anhy<br>Anhy<br>Anhy<br>Anhy<br>Anhy<br>Anhy<br>Anh |                                           | Igne Salt Sltst                                                                                                                                                                                                                                                                                                                                                                                                           |
|------------------------------------------------------------------------------------------------------------------------------------------------------------------------------------------------------------------------------------------------------------------------------------------------------------------------------------------------------------------------------------------------------------------------------------------------------------------------------------------------------------------------------------------------------------------------------------------------------------------------------------------------------------------------------------------------------------------------------------------------------------------------------------------------------------------------------------------------------------------------------------------------------------------------------------------------------------------------------------------------------------------------------------------------------------------------------------------------------------------------------------------------------------------------------------------------------------------------------------------------------------------------------------------------------------------------------------------------------------------------------------------------------------------------------------------------------------------------------------------------------------------------------------------------------------------------------------------------------------------------------------------------------------------------------------------------------------------------------------------------------------------------------------------------------------------------------------------------------------------------------------------------------------------------------------------------------------------------------------------------------------------------------------------------------------------------------------------------------------------------------------------------------------------------------------------------------------------------------------------------------------------------------------------------------------------------------------------------------------------------------------------------------------------------------------------------------------------------------------------------------------------------------------------------------------------------------------------------------------------------------------------------------------------------------------------------------------------------------------------------------------------------------------------------------------------------------------------|-------------------------------------------|---------------------------------------------------------------------------------------------------------------------------------------------------------------------------------------------------------------------------------------------------------------------------------------------------------------------------------------------------------------------------------------------------------------------------|
| E Earthy<br>P Fenest SOR<br>F Fracture 데<br>Inter 데                                                                                                                                                                                                                                                                                                                                                                                                                                                                                                                                                                                                                                                                                                                                                                                                                                                                                                                                                                                                                                                                                                                                                                                                                                                                                                                                                                                                                                                                                                                                                                                                                                                                                                                                                                                                                                                                                                                                                                                                                                                                                                                                                                                                                                                                                                                                                                                                                                                                                                                                                                                                                                                                                                                                                                                      | Vuggy<br>TING<br>Well<br>Moderate<br>Poor | OTHER SYMBOLS<br>ROUNDING                                                                                                                                                                                                                                                                                                                                                                                                 |
| Curve Track 1<br>ROP (min/ft)<br>Gas (units)<br>Gamma (API)                                                                                                                                                                                                                                                                                                                                                                                                                                                                                                                                                                                                                                                                                                                                                                                                                                                                                                                                                                                                                                                                                                                                                                                                                                                                                                                                                                                                                                                                                                                                                                                                                                                                                                                                                                                                                                                                                                                                                                                                                                                                                                                                                                                                                                                                                                                                                                                                                                                                                                                                                                                                                                                                                                                                                                              | Depth<br>Lithology                        | Geological Descriptions Drill Stem Tests                                                                                                                                                                                                                                                                                                                                                                                  |
| 0 ROP (min/ft) 5<br>0 Gas (units) 500<br>0 Gamma (API) 150<br>9/18/13 @ 515pm<br>Spud<br>9/19/13 @ 8:00am<br>Wait on cement,<br>220'<br>9/20/13 @ 8:00am<br>Drilling, 2,115'                                                                                                                                                                                                                                                                                                                                                                                                                                                                                                                                                                                                                                                                                                                                                                                                                                                                                                                                                                                                                                                                                                                                                                                                                                                                                                                                                                                                                                                                                                                                                                                                                                                                                                                                                                                                                                                                                                                                                                                                                                                                                                                                                                                                                                                                                                                                                                                                                                                                                                                                                                                                                                                             | θ<br>Ω                                    | The open-hole logging was<br>performed by Mr. Larry Smith with<br>Gemini Wireline, LLC (Hays, KS).<br>Logs included: Compensated<br>Density/Compensated Neutron,<br>Dual Induction, and Micro<br>Resistivity.Mud Engineer: Ken Rupp<br>Tester: Brandon TurleyFormation tops and datums from<br>the open-hole logs include the<br>following:Formation tops and datums from<br>the open-hole logs include the<br>following: |
| 9/21/13 @ 8:00am<br>Drilling, 3,040'<br>9/22/13 @ 8:00am<br>Drilling, 3,725'                                                                                                                                                                                                                                                                                                                                                                                                                                                                                                                                                                                                                                                                                                                                                                                                                                                                                                                                                                                                                                                                                                                                                                                                                                                                                                                                                                                                                                                                                                                                                                                                                                                                                                                                                                                                                                                                                                                                                                                                                                                                                                                                                                                                                                                                                                                                                                                                                                                                                                                                                                                                                                                                                                                                                             | 3700                                      | Anhydrite  1733  759    Heebner  3,780  -1,288    Lansing  3,821  -1,329    B/KC  4,119  -1,627    Pawnee  4,248  -1,756    Fort Scott  4,322  -1,830    Cher. Sh  4,346  -1,854    Miss.  4,420  -1,928    RTD                                                                                                                                                                                                           |
|                                                                                                                                                                                                                                                                                                                                                                                                                                                                                                                                                                                                                                                                                                                                                                                                                                                                                                                                                                                                                                                                                                                                                                                                                                                                                                                                                                                                                                                                                                                                                                                                                                                                                                                                                                                                                                                                                                                                                                                                                                                                                                                                                                                                                                                                                                                                                                                                                                                                                                                                                                                                                                                                                                                                                                                                                                          | 3750<br>3750                              | K1D    4,510    -2,018      Mud Properties:    Wt: 8.8      Vis: 46                                                                                                                                                                                                                                                                                                                                                       |