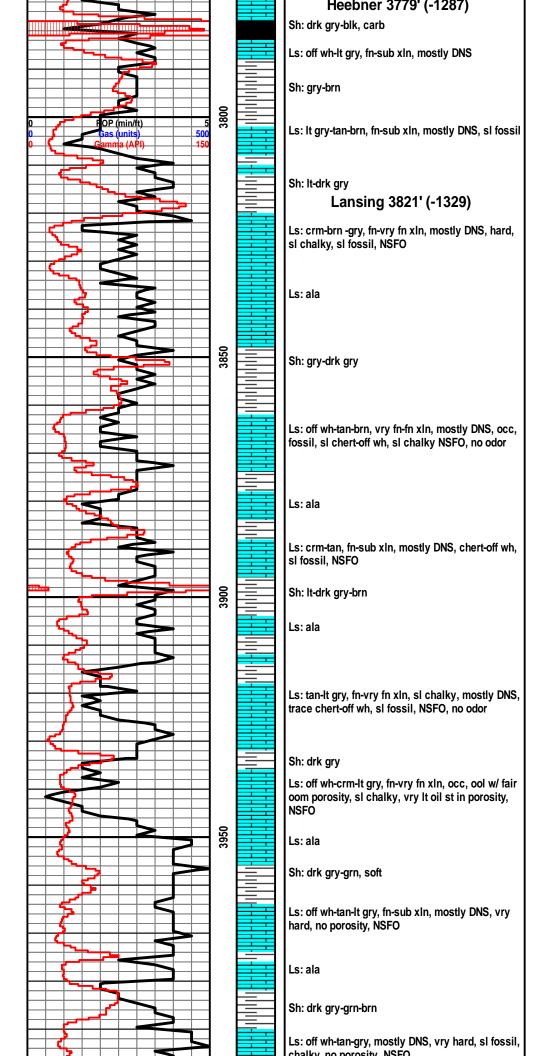

| Anhy<br>Anhy<br>Anhy<br>Anhy<br>Anhy<br>Bent<br>A<br>Anhy<br>Anhy<br>Anhy<br>Anhy<br>Anhy<br>Anhy<br>Anhy<br>Anhy<br>Anhy<br>Anhy<br>Anhy<br>Anhy<br>Anhy<br>Anhy<br>Anhy<br>Anhy<br>Anhy<br>Anhy<br>Anhy<br>Anhy<br>Anhy<br>Anhy<br>Anhy<br>Anhy<br>Anhy<br>Anhy<br>Anhy<br>Anhy<br>Anhy<br>Anhy<br>Anhy<br>Anhy<br>Anhy<br>Anhy<br>Anhy<br>Anhy<br>Anhy<br>Anhy<br>Anhy<br>Anhy<br>Anhy<br>Anhy<br>Anhy<br>Anhy<br>Anhy<br>Anhy<br>Anhy<br>Anhy<br>Anhy<br>Anhy<br>Anhy<br>Anhy<br>Anhy<br>Anhy<br>Anhy<br>Anhy<br>Anhy<br>Anhy<br>Anhy<br>Anhy<br>Anhy<br>Anhy<br>Anhy<br>Anhy<br>Anhy<br>Anhy<br>Anhy<br>Anhy<br>Anhy<br>Anhy<br>Anhy<br>Anhy<br>Anhy<br>Anhy<br>Anhy<br>Anhy<br>Anhy<br>Anhy<br>Anhy<br>Anhy<br>Anhy<br>Anhy<br>Anhy<br>Anhy<br>Anhy<br>Anhy<br>Anhy<br>Anhy<br>Anhy<br>Anhy<br>Anhy<br>Anhy<br>Anhy<br>Anhy<br>Anhy<br>Anhy<br>Anhy<br>Anhy<br>Anhy<br>Anhy<br>Anhy<br>Anhy<br>Anhy<br>Anhy<br>Anhy<br>Anhy<br>Anhy<br>Anhy<br>Anhy<br>Anhy<br>Anhy<br>Anhy<br>Anhy<br>Anhy<br>Anhy<br>Anhy<br>Anhy<br>Anhy<br>Anhy<br>Anhy<br>Anhy<br>Anhy<br>Anhy<br>Anhy<br>Anhy<br>Anhy<br>Anhy<br>Anhy<br>Anhy<br>Anhy<br>Anhy<br>Anhy<br>Anhy<br>Anhy<br>Anhy<br>Anhy<br>Anhy<br>Anhy<br>Anhy<br>Anhy<br>Anhy<br>Anhy<br>Anhy<br>Anhy<br>Anhy<br>Anhy<br>Anhy<br>Anhy<br>Anhy<br>Anhy<br>Anhy<br>Anhy<br>Anhy<br>Anhy<br>Anhy<br>Anhy<br>Anhy<br>Anhy<br>Anhy<br>Anhy<br>Anhy<br>Anhy<br>Anhy<br>Anhy<br>Anhy<br>Anhy<br>Anhy<br>Anhy<br>Anhy<br>Anhy<br>Anhy<br>Anhy<br>Anhy<br>Anhy<br>Anhy<br>Anhy<br>Anhy<br>Anhy<br>Anhy<br>Anhy<br>Anhy<br>Anhy<br>Anhy<br>Anhy<br>Anhy<br>Anhy<br>Anhy<br>Anhy<br>Anhy<br>Anhy<br>Anhy<br>Anhy<br>Anhy<br>Anhy<br>Anhy<br>Anhy<br>Anhy<br>Anhy<br>Anhy<br>Anhy<br>Anhy<br>Anhy<br>Anhy<br>Anhy<br>Anhy<br>Anhy<br>Anhy<br>Anhy<br>Anhy<br>Anhy<br>Anhy<br>Anhy<br>Anhy<br>Anhy<br>Anhy<br>Anhy<br>Anhy<br>Anhy<br>Anhy<br>Anhy<br>Anhy<br>Anhy<br>Anhy<br>Anhy<br>Anhy<br>Anhy<br>Anhy<br>Anhy<br>Anhy<br>Anhy<br>Anhy<br>Anhy<br>Anhy<br>Anhy<br>Anhy<br>Anhy<br>Anhy<br>Anhy<br>Anhy<br>Anhy<br>Anhy<br>Anhy<br>Anhy<br>Anhy<br>Anhy<br>Anhy<br>Anhy<br>Anhy<br>Anhy<br>Anhy<br>Anhy<br>Anhy<br>Anhy<br>Anhy<br>Anhy<br>Anhy<br>Anhy<br>Anhy<br>Anhy<br>Anhy<br>Anhy<br>Anhy<br>Anhy<br>Anhy<br>Anhy<br>Anhy<br>Anhy<br>Anhy<br>Anhy<br>Anhy<br>Anhy<br>Anhy<br>Anhy<br>Anhy<br>Anhy<br>Anhy<br>Anhy<br>Anhy<br>Anhy<br>Anhy<br>Anhy<br>Anhy<br>Anhy<br>Anhy<br>Anhy<br>Anhy<br>Anhy<br>Anhy<br>Anhy<br>Anhy<br>Anhy<br>Anhy<br>Anhy<br>Anhy<br>Anhy<br>Anhy<br>Anhy<br>Anhy<br>Anhy<br>Anhy<br>Anhy<br>Anhy<br>Anhy<br>Anhy<br>Anhy<br>Anhy<br>Anhy<br>Anhy<br>Anhy<br>Anhy<br>Anhy<br>Anhy<br>Anhy<br>Anhy<br>Anhy<br>Anhy<br>Anhy<br>Anhy<br>Anhy<br>Anhy<br>Anhy<br>Anhy<br>Anhy<br>Anhy<br>Anhy<br>Anhy<br>Anhy<br>Anhy<br>Anhy<br>Anhy<br>Anhy<br>Anhy<br>Anhy<br>Anhy<br>Anh |                                           | Igne Salt Sltst                                                                                                                                                                                                                                                                                                                                                                                                           |
|------------------------------------------------------------------------------------------------------------------------------------------------------------------------------------------------------------------------------------------------------------------------------------------------------------------------------------------------------------------------------------------------------------------------------------------------------------------------------------------------------------------------------------------------------------------------------------------------------------------------------------------------------------------------------------------------------------------------------------------------------------------------------------------------------------------------------------------------------------------------------------------------------------------------------------------------------------------------------------------------------------------------------------------------------------------------------------------------------------------------------------------------------------------------------------------------------------------------------------------------------------------------------------------------------------------------------------------------------------------------------------------------------------------------------------------------------------------------------------------------------------------------------------------------------------------------------------------------------------------------------------------------------------------------------------------------------------------------------------------------------------------------------------------------------------------------------------------------------------------------------------------------------------------------------------------------------------------------------------------------------------------------------------------------------------------------------------------------------------------------------------------------------------------------------------------------------------------------------------------------------------------------------------------------------------------------------------------------------------------------------------------------------------------------------------------------------------------------------------------------------------------------------------------------------------------------------------------------------------------------------------------------------------------------------------------------------------------------------------------------------------------------------------------------------------------------------------------|-------------------------------------------|---------------------------------------------------------------------------------------------------------------------------------------------------------------------------------------------------------------------------------------------------------------------------------------------------------------------------------------------------------------------------------------------------------------------------|
| E Earthy<br>P Fenest SOR<br>F Fracture 데<br>Inter 데                                                                                                                                                                                                                                                                                                                                                                                                                                                                                                                                                                                                                                                                                                                                                                                                                                                                                                                                                                                                                                                                                                                                                                                                                                                                                                                                                                                                                                                                                                                                                                                                                                                                                                                                                                                                                                                                                                                                                                                                                                                                                                                                                                                                                                                                                                                                                                                                                                                                                                                                                                                                                                                                                                                                                                                      | Vuggy<br>TING<br>Well<br>Moderate<br>Poor | OTHER SYMBOLS<br>ROUNDING                                                                                                                                                                                                                                                                                                                                                                                                 |
| Curve Track 1<br>ROP (min/ft)<br>Gas (units)<br>Gamma (API)                                                                                                                                                                                                                                                                                                                                                                                                                                                                                                                                                                                                                                                                                                                                                                                                                                                                                                                                                                                                                                                                                                                                                                                                                                                                                                                                                                                                                                                                                                                                                                                                                                                                                                                                                                                                                                                                                                                                                                                                                                                                                                                                                                                                                                                                                                                                                                                                                                                                                                                                                                                                                                                                                                                                                                              | Depth<br>Lithology                        | Geological Descriptions Drill Stem Tests                                                                                                                                                                                                                                                                                                                                                                                  |
| 0 ROP (min/ft) 5<br>0 Gas (units) 500<br>0 Gamma (API) 150<br>9/18/13 @ 515pm<br>Spud<br>9/19/13 @ 8:00am<br>Wait on cement,<br>220'<br>9/20/13 @ 8:00am<br>Drilling, 2,115'                                                                                                                                                                                                                                                                                                                                                                                                                                                                                                                                                                                                                                                                                                                                                                                                                                                                                                                                                                                                                                                                                                                                                                                                                                                                                                                                                                                                                                                                                                                                                                                                                                                                                                                                                                                                                                                                                                                                                                                                                                                                                                                                                                                                                                                                                                                                                                                                                                                                                                                                                                                                                                                             | θ<br>Ω                                    | The open-hole logging was<br>performed by Mr. Larry Smith with<br>Gemini Wireline, LLC (Hays, KS).<br>Logs included: Compensated<br>Density/Compensated Neutron,<br>Dual Induction, and Micro<br>Resistivity.Mud Engineer: Ken Rupp<br>Tester: Brandon TurleyFormation tops and datums from<br>the open-hole logs include the<br>following:Formation tops and datums from<br>the open-hole logs include the<br>following: |
| 9/21/13 @ 8:00am<br>Drilling, 3,040'<br>9/22/13 @ 8:00am<br>Drilling, 3,725'                                                                                                                                                                                                                                                                                                                                                                                                                                                                                                                                                                                                                                                                                                                                                                                                                                                                                                                                                                                                                                                                                                                                                                                                                                                                                                                                                                                                                                                                                                                                                                                                                                                                                                                                                                                                                                                                                                                                                                                                                                                                                                                                                                                                                                                                                                                                                                                                                                                                                                                                                                                                                                                                                                                                                             | 3700                                      | Anhydrite  1733  759    Heebner  3,780  -1,288    Lansing  3,821  -1,329    B/KC  4,119  -1,627    Pawnee  4,248  -1,756    Fort Scott  4,322  -1,830    Cher. Sh  4,346  -1,854    Miss.  4,420  -1,928    RTD                                                                                                                                                                                                           |
|                                                                                                                                                                                                                                                                                                                                                                                                                                                                                                                                                                                                                                                                                                                                                                                                                                                                                                                                                                                                                                                                                                                                                                                                                                                                                                                                                                                                                                                                                                                                                                                                                                                                                                                                                                                                                                                                                                                                                                                                                                                                                                                                                                                                                                                                                                                                                                                                                                                                                                                                                                                                                                                                                                                                                                                                                                          | 3750<br>3750                              | K1D    4,510    -2,018      Mud Properties:    Wt: 8.8      Vis: 46                                                                                                                                                                                                                                                                                                                                                       |