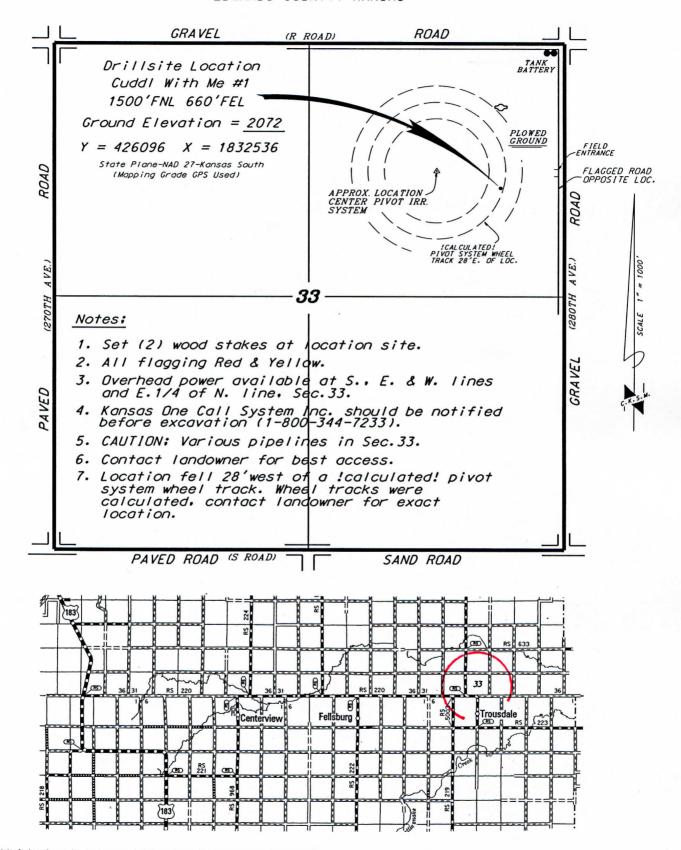

TOTO ENERGY, LLC

CUDDL WITH ME LEASE

NE.1/4, SECTION 33, T25S, R16W

EDWARDS COUNTY, KANSAS

<sup>\*</sup> Controlling data is based upon the best maps and photographs available to us and upon a regular section of land containing 640 acres.

\* Elevations derived from National Geodetic Vertical Datum.

on as shown on this nay not be legally not landowner. Thento access.

December 13, 2013

<sup>\*</sup>Approximate section lines were determined using the normal standard of care of oilfield surveyors practicing in the state of Kansas. The section corners, which establish the precise section lines, were not necessarily located, and the exact location of the drillsite location in the section is not guaranteed. Therefore, the operator securing this service and accepting this plat and all other parties relying thereon agree to hold Central Kansas Diffield Services. Inc., its officers and employees hormless from all losses, costs and expenses and said entities released from any liability from incidental or consequential damages