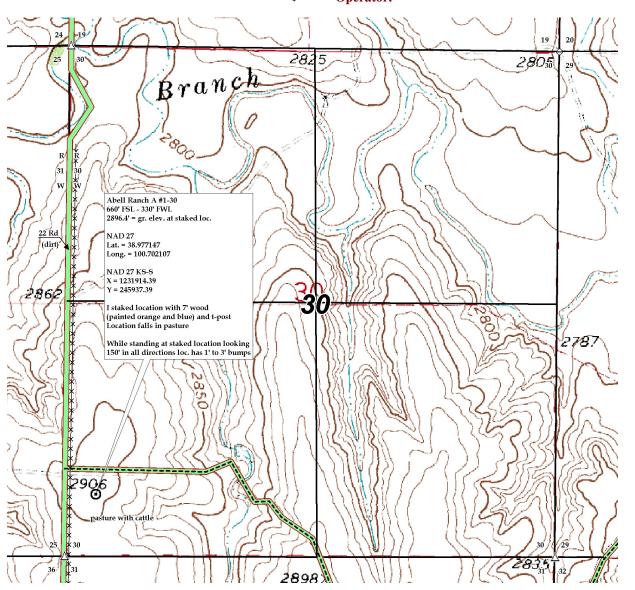

OPERATOR

30 12s 30w Sec. Twp. Rng. LEASE NAME
660' FSL - 330' FWL

Abell Ranch A #1-30

LOCATION SPOT

This drawing does not constitute a monumented survey or a land survey plat.

This drawing is for construction purposes only

GR. ELEVATION: 2896.4°

**Directions:** From the South side of Oakley, Ks at the intersection of Hwy 40 & Hwy 83 South – Now go 11 miles South on Hwy 83 – Now go 2 miles East on Seneca Rd – Now go 6 miles East on S Rd – Now go 1 mile North on Gove 22 Rd to the SW corner of section 30-12s-30w – Now go 0.1 mile North on Gove 22 Rd – Now go 330' East through pasture with cattle into staked location.

**30** 12s 30w Sec.

LEASE NAME 660' FSL - 330' FWL

Abell Ranch A #1-30

LOCATION SPOT

1" = 1000 SCALE: \_ Dec.18<sup>th</sup>, 2013 DATE STAKED: Ben R. MEASURED BY: Drew H. DRAWN BY: Shauna G. AUTHORIZED BY:

This drawing does not constitute a monumented survey or a land survey plat.

This drawing is for construction purposes only

GR. ELEVATION: 2896.4°

**Directions:** From the South side of Oakley, Ks at the intersection of Hwy 40 & Hwy 83 South - Now go 11 miles South on Hwy 83 – Now go 2 miles East on Seneca Rd – Now go 6 miles East on S Rd - Now go 1 mile North on Gove 22 Rd to the SW corner of section 30-12s-30w – Now go 0.1 mile North on Gove 22 Rd – Now go 330' East through pasture with cattle into staked location.