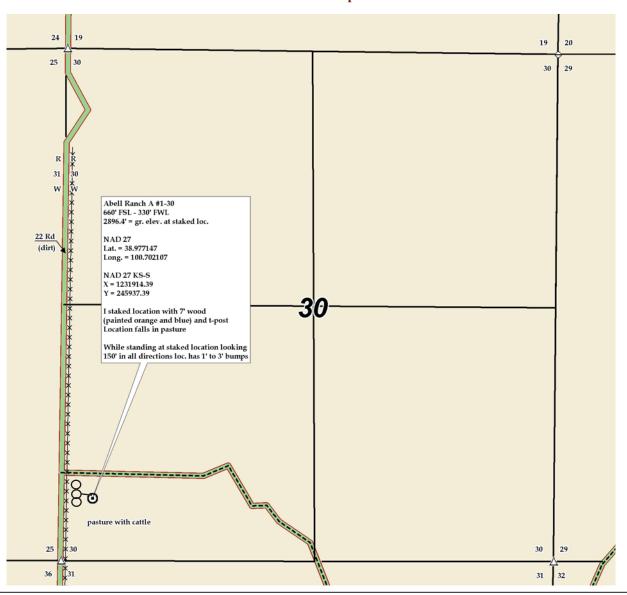

OPERATOR

30 12s 30w Sec. Twp. Rng. LEASE NAME
660' FSL - 330' FWL

Abell Ranch A #1-30

LOCATION SPOT

This drawing does not constitute a monumented survey or a land survey plat.

This drawing is for construction purposes only

GR. ELEVATION: 2896.4°

**Directions:** From the South side of Oakley, Ks at the intersection of Hwy 40 & Hwy 83 South – Now go 11 miles South on Hwy 83 – Now go 2 miles East on Seneca Rd – Now go 6 miles East on S Rd – Now go 1 mile North on Gove 22 Rd to the SW corner of section 30-12s-30w – Now go 0.1 mile North on Gove 22 Rd – Now go 330' East through pasture with cattle into staked location.

**30** 12s 30w Sec.

LEASE NAME 660' FSL - 330' FWL

Abell Ranch A #1-30

LOCATION SPOT

1" = 1000 SCALE: \_ Dec.18<sup>th</sup>, 2013 DATE STAKED: Ben R. MEASURED BY: Drew H. DRAWN BY: Shauna G. AUTHORIZED BY:

This drawing does not constitute a monumented survey or a land survey plat.

This drawing is for construction purposes only

GR. ELEVATION: 2896.4°

**Directions:** From the South side of Oakley, Ks at the intersection of Hwy 40 & Hwy 83 South - Now go 11 miles South on Hwy 83 – Now go 2 miles East on Seneca Rd – Now go 6 miles East on S Rd - Now go 1 mile North on Gove 22 Rd to the SW corner of section 30-12s-30w – Now go 0.1 mile North on Gove 22 Rd – Now go 330' East through pasture with cattle into staked location.