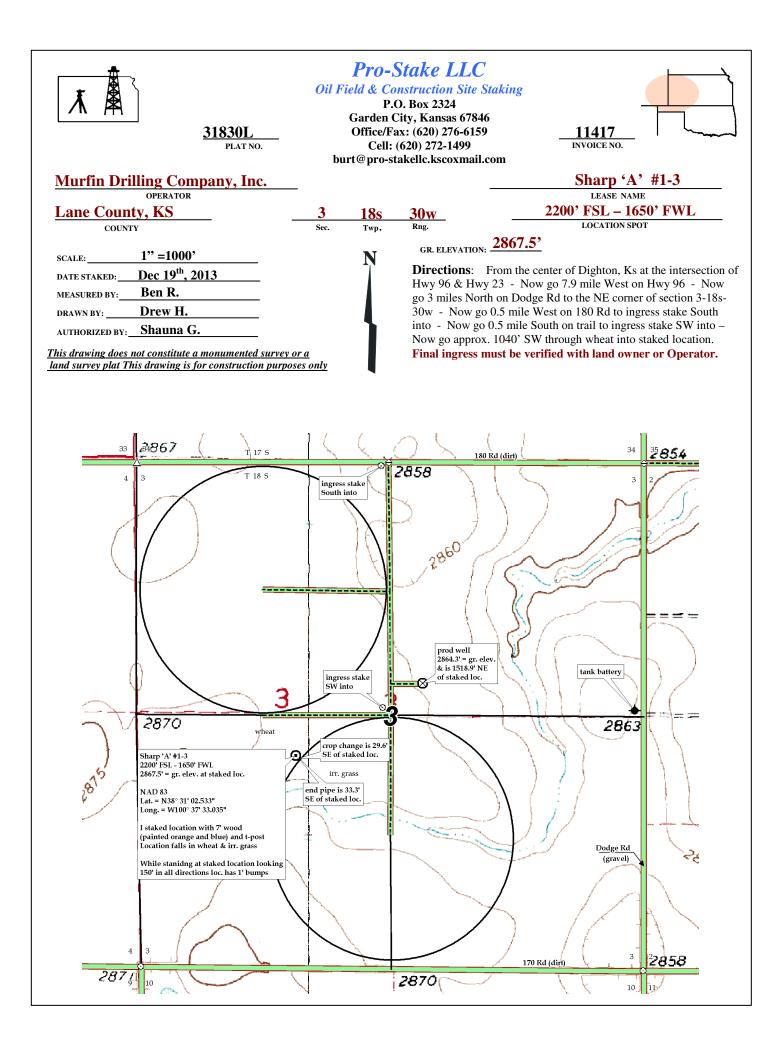

| Image: State Stat |                               | Pro-Stake LLC<br>Oil Field & Construction Site Staking<br>P.O. Box 2324<br>Garden City, Kansas 67846<br>Office/Fax: (620) 276-6159<br>Cell: (620) 272-1499<br>burt@pro-stakellc.kscoxmail.com |                                                                                                                 |                                                                                         |                                                                                 |                                                                                                                        |                                                                                                                                                                      |
|-------------------------------------------------------------------------------------------------------------------------------------------------------------------------------------------------------------------------------------------------------------------------------------------------------------------------------------------------------------------------------------------------------------------------------------------------------------------------------------------------------------------------------------------------------------------------------------------------------------------------------------------------------------------------------------------------------------------------------------------------------------------------------------------------------------------------------------------------------------------------------------------------------------------------------------------------------------------------------------------------------------------------------------------------------------------------------------------------------------------------------------------------------------------------------------------------------------------------------------------------------------------------------------------------------------------------------------------------------------------------------------------------------------------------------------------------------------------------------------------------------------------------------------------------------------------------------------------------------------------------------------------------------------------------------------------------------------------------------------------------------------------------------------------------------------------------------------------------------------------------------------------------------------------------------------------------------------------------------------------------------------------------------------------------------------------------------------------------|-------------------------------|-----------------------------------------------------------------------------------------------------------------------------------------------------------------------------------------------|-----------------------------------------------------------------------------------------------------------------|-----------------------------------------------------------------------------------------|---------------------------------------------------------------------------------|------------------------------------------------------------------------------------------------------------------------|----------------------------------------------------------------------------------------------------------------------------------------------------------------------|
|                                                                                                                                                                                                                                                                                                                                                                                                                                                                                                                                                                                                                                                                                                                                                                                                                                                                                                                                                                                                                                                                                                                                                                                                                                                                                                                                                                                                                                                                                                                                                                                                                                                                                                                                                                                                                                                                                                                                                                                                                                                                                                 |                               |                                                                                                                                                                                               |                                                                                                                 |                                                                                         |                                                                                 | LEASE N                                                                                                                |                                                                                                                                                                      |
|                                                                                                                                                                                                                                                                                                                                                                                                                                                                                                                                                                                                                                                                                                                                                                                                                                                                                                                                                                                                                                                                                                                                                                                                                                                                                                                                                                                                                                                                                                                                                                                                                                                                                                                                                                                                                                                                                                                                                                                                                                                                                                 |                               | <u>3</u><br>Sec.                                                                                                                                                                              | <u>18s</u><br><sup>Twp.</sup>                                                                                   | <u>30w</u><br><sub>Rng.</sub> <u>2200' FSL –</u><br>LOCATIO                             |                                                                                 |                                                                                                                        |                                                                                                                                                                      |
| SCALE: 1" =1000"   DATE STAKED: Dec 19 <sup>th</sup> , 2   MEASURED BY: Ben R.   DRAWN BY: Drew H.   AUTHORIZED BY: Shauna G   This drawing does not constitute land survey plat This drawing is                                                                                                                                                                                                                                                                                                                                                                                                                                                                                                                                                                                                                                                                                                                                                                                                                                                                                                                                                                                                                                                                                                                                                                                                                                                                                                                                                                                                                                                                                                                                                                                                                                                                                                                                                                                                                                                                                                | 2013                          |                                                                                                                                                                                               | N                                                                                                               | Directions:<br>Hwy 96 & H<br>go 3 miles No<br>30w - Now<br>into - Now y<br>Now go appro | wy 23 - Now<br>orth on Dodge<br>go 0.5 mile W<br>go 0.5 mile So<br>ox. 1040' SW | nter of Dighton,<br>go 7.9 mile Wes<br>Rd to the NE co<br>fest on 180 Rd to<br>uth on trail to ing<br>through wheat ir | Ks at the intersection of<br>t on Hwy 96 - Now<br>rner of section 3-18s-<br>ingress stake South<br>gress stake SW into –<br>to staked location.<br>wner or Operator. |
| 34                                                                                                                                                                                                                                                                                                                                                                                                                                                                                                                                                                                                                                                                                                                                                                                                                                                                                                                                                                                                                                                                                                                                                                                                                                                                                                                                                                                                                                                                                                                                                                                                                                                                                                                                                                                                                                                                                                                                                                                                                                                                                              | T 17 S                        |                                                                                                                                                                                               | cial contract of the second |                                                                                         | 180 Rd (dirt)                                                                   |                                                                                                                        | 34 35                                                                                                                                                                |
| NAD 83<br>Lat. = N38° 31'<br>Long. = W100°<br>I staked locati<br>(painted orang<br>Location falls<br>While stanidn                                                                                                                                                                                                                                                                                                                                                                                                                                                                                                                                                                                                                                                                                                                                                                                                                                                                                                                                                                                                                                                                                                                                                                                                                                                                                                                                                                                                                                                                                                                                                                                                                                                                                                                                                                                                                                                                                                                                                                              | ev. at staked loc.<br>02.533* | South<br>Ingr<br>SW<br>SE of<br>SE of<br>SE of stake                                                                                                                                          | ese stake<br>into<br>thange is 29.6'<br>staked loc.<br>grass                                                    | prod well<br>2864.3° = g<br>& is 1518.5<br>of staked 1                                  | r. elev.<br>7 NE                                                                | tank batter,                                                                                                           | 8                                                                                                                                                                    |