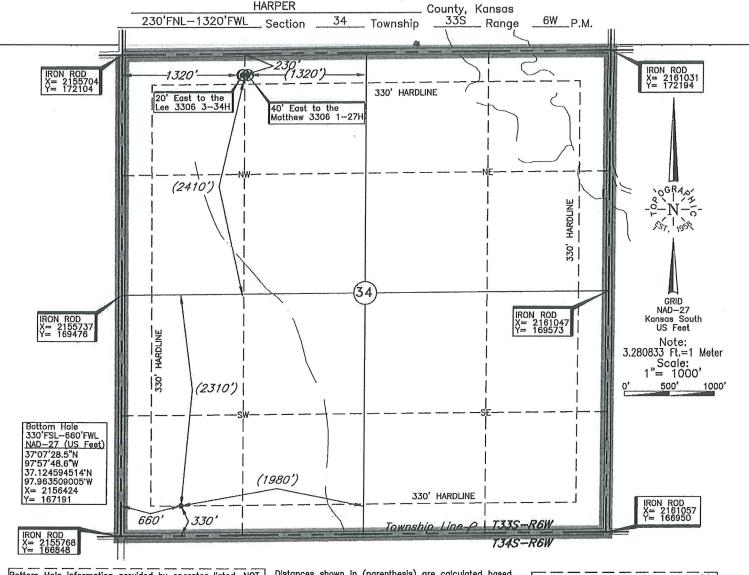

### NOTICE OF INTENT TO DRILL

| Expected Spud Date:                                                                                                                         | year                  | Spot Description:                                                                                                                                                                    |       |
|---------------------------------------------------------------------------------------------------------------------------------------------|-----------------------|--------------------------------------------------------------------------------------------------------------------------------------------------------------------------------------|-------|
|                                                                                                                                             | <b>y</b>              | (9/9/9/9)                                                                                                                                                                            | V     |
| PERATOR: License#                                                                                                                           |                       | feet from N / S Line of S                                                                                                                                                            |       |
| ame:                                                                                                                                        |                       | feet from E / W Line of S                                                                                                                                                            | ectio |
| ddress 1:                                                                                                                                   |                       | Is SECTION: Regular Irregular?                                                                                                                                                       |       |
| ldress 2:                                                                                                                                   |                       | (Note: Locate well on the Section Plat on reverse side)                                                                                                                              |       |
| ty: State: Zip: _                                                                                                                           |                       | County:                                                                                                                                                                              |       |
| ontact Person:                                                                                                                              |                       | Lease Name: Well #:                                                                                                                                                                  |       |
| none:                                                                                                                                       |                       | Field Name:                                                                                                                                                                          |       |
| ONTRACTOR: License#                                                                                                                         |                       | Is this a Prorated / Spaced Field?                                                                                                                                                   | No    |
| ame:                                                                                                                                        |                       | Target Formation(s):                                                                                                                                                                 |       |
| Well Drilled For: Well Class: Typ                                                                                                           | e Equipment:          | Nearest Lease or unit boundary line (in footage):                                                                                                                                    |       |
| Oil Enh Rec Infield                                                                                                                         | Mud Rotary            | Ground Surface Elevation:feet                                                                                                                                                        | MS    |
| Gas Storage Pool Ext.                                                                                                                       | Air Rotary            | Water well within one-quarter mile:                                                                                                                                                  | N     |
| Disposal Wildcat                                                                                                                            | Cable                 | Public water supply well within one mile:                                                                                                                                            | N     |
| Seismic ; # of Holes Other                                                                                                                  |                       | Depth to bottom of fresh water:                                                                                                                                                      |       |
| Other:                                                                                                                                      |                       | Depth to bottom of usable water:                                                                                                                                                     |       |
|                                                                                                                                             |                       | Surface Pipe by Alternate: II II                                                                                                                                                     |       |
| If OWWO: old well information as follows:                                                                                                   |                       | Length of Surface Pipe Planned to be set:                                                                                                                                            |       |
| Operator:                                                                                                                                   |                       | Length of Conductor Pipe (if any):                                                                                                                                                   |       |
| Well Name:                                                                                                                                  |                       | Projected Total Depth:                                                                                                                                                               |       |
| Original Completion Date: Original Tota                                                                                                     | al Depth:             | Formation at Total Depth:                                                                                                                                                            |       |
|                                                                                                                                             |                       | Water Source for Drilling Operations:                                                                                                                                                |       |
| Directional, Deviated or Horizontal wellbore?                                                                                               | Yes No                | Well Farm Pond Other:                                                                                                                                                                |       |
| Yes, true vertical depth:                                                                                                                   |                       | DVK Pelliii #.                                                                                                                                                                       |       |
| Sottom Hole Location:                                                                                                                       |                       | - ( <b>Note:</b> Apply for Permit with DWR )                                                                                                                                         |       |
| (CC DKT #:                                                                                                                                  |                       | - Will Cores be taken? Yes                                                                                                                                                           | N     |
|                                                                                                                                             |                       | If Yes, proposed zone:                                                                                                                                                               |       |
|                                                                                                                                             | ΔΙ                    | FIDAVIT                                                                                                                                                                              |       |
| The undersigned hereby affirms that the drilling, comp                                                                                      |                       |                                                                                                                                                                                      |       |
| is agreed that the following minimum requirements v                                                                                         |                       | agging of the non-nin compty man races a co-ca-coq.                                                                                                                                  |       |
|                                                                                                                                             |                       |                                                                                                                                                                                      |       |
| <ol> <li>Notify the appropriate district office <i>prior</i> to spu</li> <li>A copy of the approved notice of intent to drill so</li> </ol> |                       | sh drilling rig:                                                                                                                                                                     |       |
|                                                                                                                                             |                       | t by circulating cement to the top; in all cases surface pipe <b>shall be set</b>                                                                                                    |       |
| through all unconsolidated materials plus a mini                                                                                            |                       |                                                                                                                                                                                      |       |
| •                                                                                                                                           |                       | strict office on plug length and placement is necessary prior to plugging;                                                                                                           |       |
| 5. The appropriate district office will be notified be                                                                                      |                       |                                                                                                                                                                                      |       |
|                                                                                                                                             |                       | ed from below any usable water to surface within 120 DAYS of spud date.                                                                                                              |       |
| ·                                                                                                                                           | -                     | 133,891-C, which applies to the KCC District 3 area, alternate II cementing                                                                                                          |       |
| must be completed within 30 days of the spud of                                                                                             | ate or the well shall | e plugged. In all cases, NOTIFY district office prior to any cementing.                                                                                                              |       |
|                                                                                                                                             |                       |                                                                                                                                                                                      |       |
| densities de Electronico de la                                                                                                              |                       |                                                                                                                                                                                      |       |
| ubmitted Electronically                                                                                                                     |                       |                                                                                                                                                                                      |       |
| For KCC Use ONLY                                                                                                                            |                       | Remember to:                                                                                                                                                                         |       |
| For KCC Use ONLY                                                                                                                            |                       | - File Certification of Compliance with the Kansas Surface Owner Notification                                                                                                        |       |
| API # 15                                                                                                                                    |                       | Act (KSONA-1) with Intent to Drill;                                                                                                                                                  |       |
| Conductor pipe required                                                                                                                     | feet                  | - File Drill Pit Application (form CDP-1) with Intent to Drill;                                                                                                                      |       |
| Minimum surface pipe requiredfee                                                                                                            |                       | - File Completion Form ACO-1 within 120 days of spud date;                                                                                                                           |       |
|                                                                                                                                             |                       | <ul> <li>File acreage attribution plat according to field proration orders;</li> <li>Notify appropriate district office 48 hours prior to workover or re-entry;</li> </ul>           |       |
| Approved by:                                                                                                                                |                       | <ul> <li>Notify appropriate district office 46 flours prior to workover or re-entry,</li> <li>Submit plugging report (CP-4) after plugging is completed (within 60 days);</li> </ul> |       |
| This authorization expires:                                                                                                                 | us of approval data   | <ul> <li>Obtain written approval before disposing or injecting salt water.</li> </ul>                                                                                                |       |
| (This authorization void if drilling not started within 12 month                                                                            | ь от арргоvат дате.)  | If well will not be drilled or permit has expired (See: authorized expiration date)                                                                                                  |       |
|                                                                                                                                             |                       | please check the box below and return to the address below.                                                                                                                          |       |