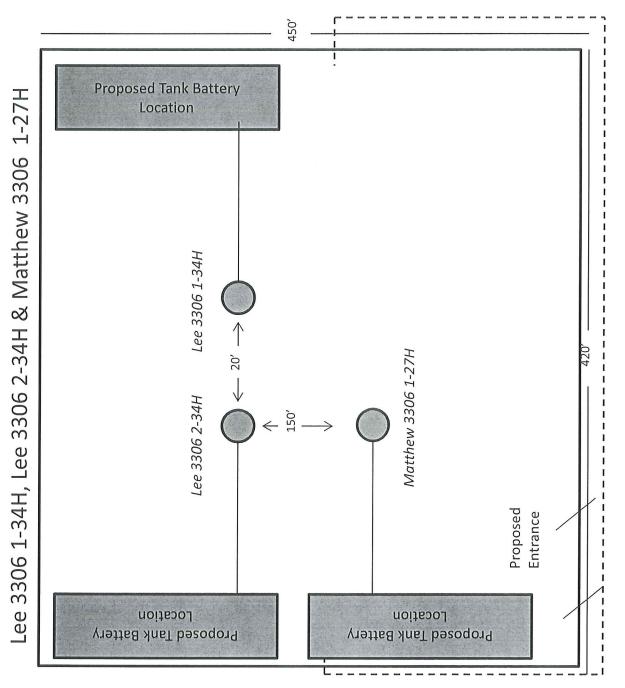

| 12        |

UNIT DUTLING



**Proposed Electric Line** 

### Lee 3306 1-34H

# Harper County, KS

# Unit Description:

W/2 of 34-33S-6W

### Surface Owner:

DOCE Limited partnership

9 Wesley Walk

Jackson, Mississippi 39216

Conservation Division Finney State Office Building 130 S. Market, Rm. 2078 Wichita, KS 67202-3802



Phone: 316-337-6200 Fax: 316-337-6211 http://kcc.ks.gov/

Sam Brownback, Governor

Mark Sievers, Chairman Thomas E. Wright, Commissioner Shari Feist Albrecht, Commissioner

January 07, 2014

Wanda Ledbetter SandRidge Exploration and Production LLC 123 ROBERT S. KERR AVE OKLAHOMA CITY, OK 73102-6406

Re: Drilling Pit Application API 15-077-21957-01-00 Lee 3306 1-34H NW/4 Sec.34-33S-06W Harper County, Kansas

#### Dear Wanda Ledbetter:

District staff has inspected the above referenced location a