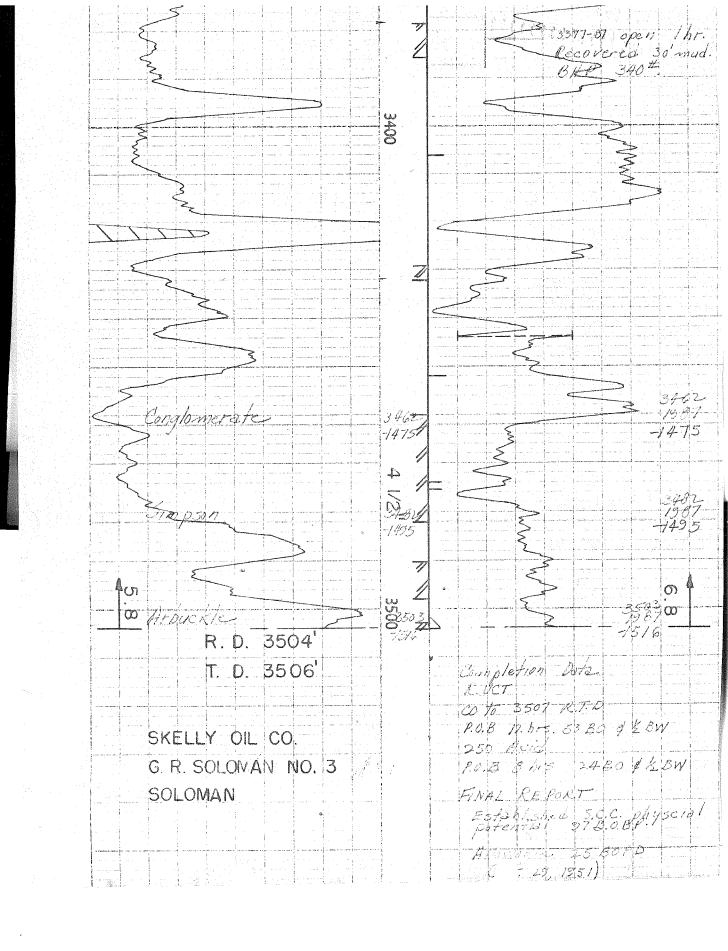

# LANE RADIOACTIVIT

|                                                                                                                                                              | CC                                                                                                                                  | MPAN                                                                                   | Ys.o. 75303                                                                                                 | FRE NO.                                    |                     |
|--------------------------------------------------------------------------------------------------------------------------------------------------------------|-------------------------------------------------------------------------------------------------------------------------------------|----------------------------------------------------------------------------------------|-------------------------------------------------------------------------------------------------------------|--------------------------------------------|---------------------|
| Location of Well                                                                                                                                             |                                                                                                                                     |                                                                                        |                                                                                                             | HELD: SOLOR COUNTY: BILLIS LOCATION: NW SE | WELL: G. R. SOLOMAN |
| 28-11S-19W  LOG MEAS. FROM  DRLG. MEAS. FRC                                                                                                                  | M TOP OF BRADEN HI                                                                                                                  |                                                                                        | ELEV.                                                                                                       | AN<br>STATE: KANSAS<br>NE<br>20-115-19W    | HAN NO. 3           |
| TYPE OF LOG RUN NO. DATE TOTAL DEPTH (DR EFFECTIVE DEPTH TOP OF LOGGED BOTTOM OF LOG TYPE OF FLUID IN FLUID LEVEL MAXIMUM RECOINEUTRON SOURCE SOURCE SPACING | IDRILLER) INTERVAL GED INTERVAL I HOLE  ROED TEMP. E STRENGTH & TYPE O-IN. SURING DEVICE—IN. HENT—IN. — SECONDS FT. MIN. IATION—IN. | GAMMA-RAY 1 OW 8-18-54 3507 3506 SURF. 3504 WATER  36 3 3/8 5.0 25-50 274 BROWN CUSSEN | NEUTRON  1 OW  8-18-54  3507  3506  SULF. 3504  WATER  600N  8.25  9  3 3/8  3.2  25-50  275  BROWN  CUSSEN |                                            |                     |
| RUNNO. BITSI<br>1 12.<br>2 7                                                                                                                                 | ze Casing Wil<br>25 8 5/8 2                                                                                                         |                                                                                        | WELL RECORD                                                                                                 | FROM R.A. SURF. 10 TO TO TO TO             | 258 ×               |

REMARKS OR OTHER DATA

NOTE: 2" SECTION FROM 2950 TO TOTAL DEPTH IS PANTOGRAPH SECTION.

NEUTRON

CARARAA DAY

Conservation Division Finney State Office Building 130 S. Market, Rm. 2078 Wichita, KS 67202-3802