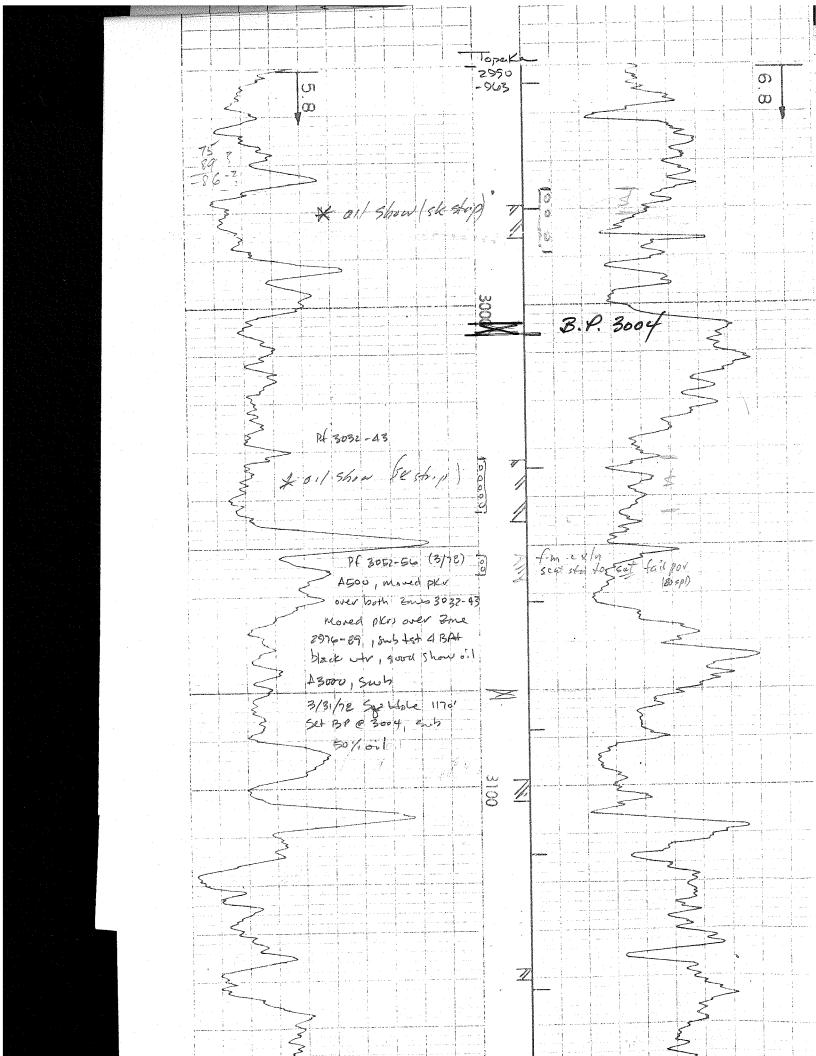

# Perforations And Bridge Plug Sets

| Perforation Top | Perforation Base | Formation | Bridge Plug Depth |
|-----------------|------------------|-----------|-------------------|
| 2976            | 2989             | Topeka    | 3004              |

# LANE RADIOACTIVIT

|                                                                                                                                                              | CC                                                                                                                                  | MPAN                                                                                   | Ys.o. 75303                                                                                                 | FRE NO.                                    |                     |
|--------------------------------------------------------------------------------------------------------------------------------------------------------------|-------------------------------------------------------------------------------------------------------------------------------------|----------------------------------------------------------------------------------------|-------------------------------------------------------------------------------------------------------------|--------------------------------------------|---------------------|
| Location of Well                                                                                                                                             |                                                                                                                                     |                                                                                        |                                                                                                             | HELD: SOLOR COUNTY: BILLIS LOCATION: NW SE | WELL: G. R. SOLOMAN |
| 28-11S-19W  LOG MEAS. FROM  DRLG. MEAS. FRC                                                                                                                  | M TOP OF BRADEN HI                                                                                                                  |                                                                                        | ELEV.                                                                                                       | AN<br>STATE: KANSAS<br>NE<br>20-115-19W    | HAN NO. 3           |
| TYPE OF LOG RUN NO. DATE TOTAL DEPTH (DR EFFECTIVE DEPTH TOP OF LOGGED BOTTOM OF LOG TYPE OF FLUID IN FLUID LEVEL MAXIMUM RECOINEUTRON SOURCE SOURCE SPACING | IDRILLER) INTERVAL GED INTERVAL I HOLE  ROED TEMP. E STRENGTH & TYPE O-IN. SURING DEVICE—IN. HENT—IN. — SECONDS FT. MIN. IATION—IN. | GAMMA-RAY 1 OW 8-18-54 3507 3506 SURF. 3504 WATER  36 3 3/8 5.0 25-50 274 BROWN CUSSEN | NEUTRON  1 OW  8-18-54  3507  3506  SULF. 3504  WATER  600N  8.25  9  3 3/8  3.2  25-50  275  BROWN  CUSSEN |                                            |                     |
| RUNNO. BITSI<br>1 12.<br>2 7                                                                                                                                 | ze Casing Wil<br>25 8 5/8 2                                                                                                         |                                                                                        | WELL RECORD                                                                                                 | FROM R.A. SURF. 10 TO TO TO TO             | 258 ×               |

REMARKS OR OTHER DATA

NOTE: 2" SECTION FROM 2950 TO TOTAL DEPTH IS PANTOGRAPH SECTION.

NEUTRON

CARARAA DAY

Conservation Division Finney State Office Building 130 S. Market, Rm. 2078 Wichita, KS 67202-3802