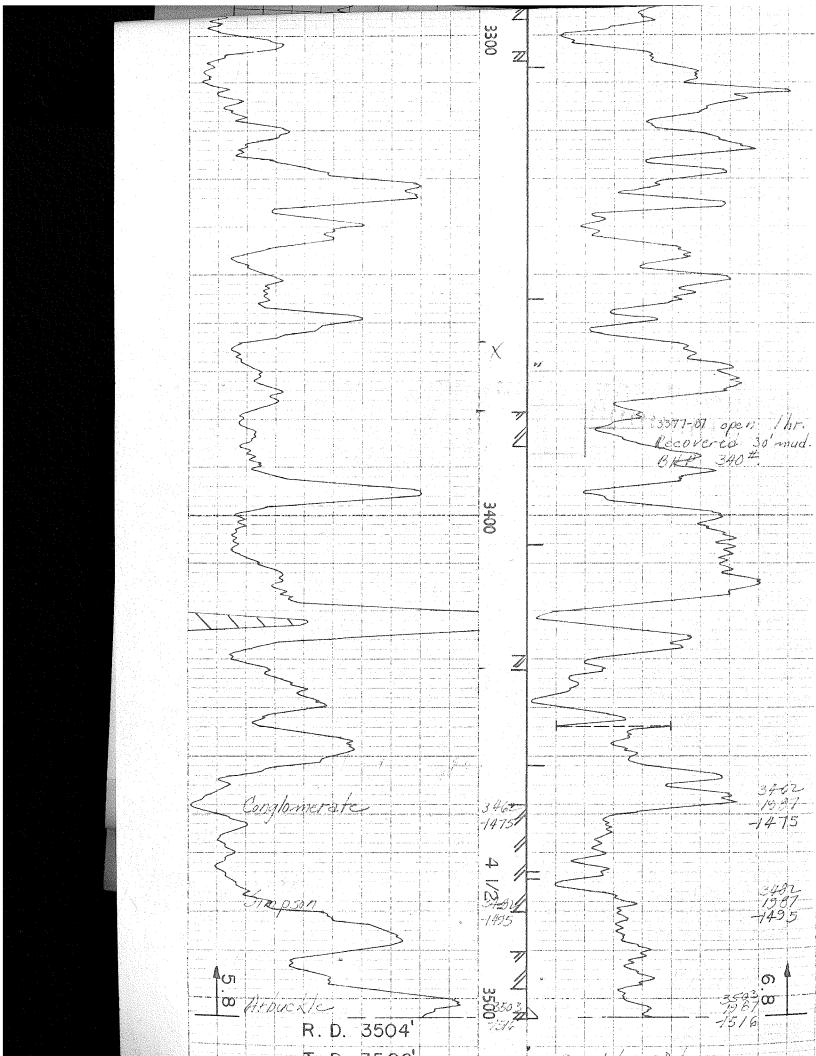

# LANE RADIOACTIVIT

|                                                                                                                                                              | CC                                                                                                                                  | MPAN                                                                                   | Ys.o. 75303                                                                                                 | FRE NO.                                    |                     |
|--------------------------------------------------------------------------------------------------------------------------------------------------------------|-------------------------------------------------------------------------------------------------------------------------------------|----------------------------------------------------------------------------------------|-------------------------------------------------------------------------------------------------------------|--------------------------------------------|---------------------|
| Location of Well                                                                                                                                             |                                                                                                                                     |                                                                                        |                                                                                                             | HELD: SOLOR COUNTY: BILLIS LOCATION: NW SE | WELL: G. R. SOLOMAN |
| 28-11S-19W  LOG MEAS. FROM  DRLG. MEAS. FRC                                                                                                                  | M TOP OF BRADEN HI                                                                                                                  |                                                                                        | ELEV.                                                                                                       | AN<br>STATE: KANSAS<br>NE<br>20-115-19W    | HAN NO. 3           |
| TYPE OF LOG RUN NO. DATE TOTAL DEPTH (DR EFFECTIVE DEPTH TOP OF LOGGED BOTTOM OF LOG TYPE OF FLUID IN FLUID LEVEL MAXIMUM RECOINEUTRON SOURCE SOURCE SPACING | IDRILLER) INTERVAL GED INTERVAL I HOLE  ROED TEMP. E STRENGTH & TYPE O-IN. SURING DEVICE—IN. HENT—IN. — SECONDS FT. MIN. IATION—IN. | GAMMA-RAY 1 OW 8-18-54 3507 3506 SURF. 3504 WATER  36 3 3/8 5.0 25-50 274 BROWN CUSSEN | NEUTRON  1 OW  8-18-54  3507  3506  SULF. 3504  WATER  600N  8.25  9  3 3/8  3.2  25-50  275  BROWN  CUSSEN |                                            |                     |
| RUNNO. BITSI<br>1 12.<br>2 7                                                                                                                                 | ze Casing Wil<br>25 8 5/8 2                                                                                                         |                                                                                        | WELL RECORD                                                                                                 | FROM R.A. SURF. 10 TO TO TO TO             | 258 ×               |

REMARKS OR OTHER DATA

NOTE: 2" SECTION FROM 2950 TO TOTAL DEPTH IS PANTOGRAPH SECTION.

NEUTRON

CARARAA DAY

Conservation Division Finney State Office Building 130 S. Market, Rm. 2078 Wichita, KS 67202-3802