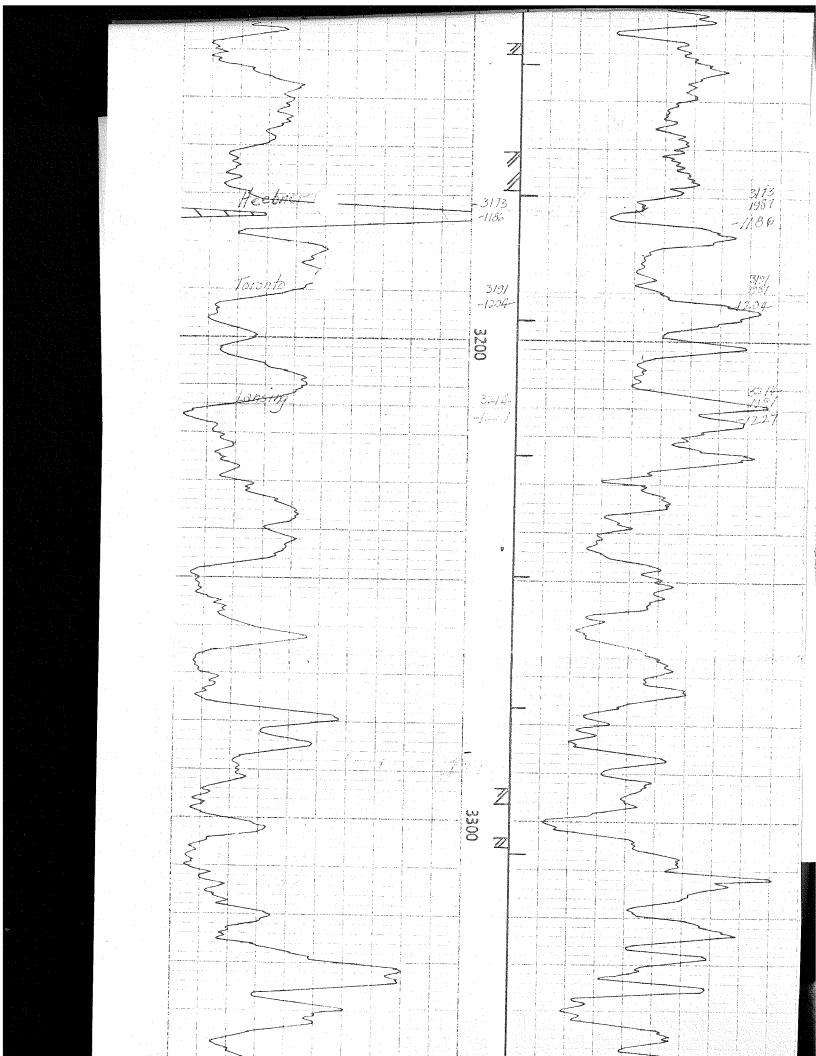

# LANE RADIOACTIVIT

|                                                                                                                                                              | CC                                                                                                                                  | MPAN                                                                                   | Ys.o. 75303                                                                                                 | FRE NO.                                    |                     |
|--------------------------------------------------------------------------------------------------------------------------------------------------------------|-------------------------------------------------------------------------------------------------------------------------------------|----------------------------------------------------------------------------------------|-------------------------------------------------------------------------------------------------------------|--------------------------------------------|---------------------|
| Location of Well                                                                                                                                             |                                                                                                                                     |                                                                                        |                                                                                                             | HELD: SOLOR COUNTY: BILLIS LOCATION: NW SE | WELL: G. R. SOLOMAN |
| 28-11S-19W  LOG MEAS. FROM  DRLG. MEAS. FRC                                                                                                                  | M TOP OF BRADEN HI                                                                                                                  |                                                                                        | ELEV.                                                                                                       | AN<br>STATE: KANSAS<br>NE<br>20-115-19W    | HAN NO. 3           |
| TYPE OF LOG RUN NO. DATE TOTAL DEPTH (DR EFFECTIVE DEPTH TOP OF LOGGED BOTTOM OF LOG TYPE OF FLUID IN FLUID LEVEL MAXIMUM RECOINEUTRON SOURCE SOURCE SPACING | IDRILLER) INTERVAL GED INTERVAL I HOLE  ROED TEMP. E STRENGTH & TYPE O-IN. SURING DEVICE—IN. HENT—IN. — SECONDS FT. MIN. IATION—IN. | GAMMA-RAY 1 OW 8-18-54 3507 3506 SURF. 3504 WATER  36 3 3/8 5.0 25-50 274 BROWN CUSSEN | NEUTRON  1 OW  8-18-54  3507  3506  SULF. 3504  WATER  600N  8.25  9  3 3/8  3.2  25-50  275  BROWN  CUSSEN |                                            |                     |
| RUNNO. BITSI<br>1 12.<br>2 7                                                                                                                                 | ze Casing Wil<br>25 8 5/8 2                                                                                                         |                                                                                        | WELL RECORD                                                                                                 | FROM R.A. SURF. 10 TO TO TO TO             | 258 ×               |

REMARKS OR OTHER DATA

NOTE: 2" SECTION FROM 2950 TO TOTAL DEPTH IS PANTOGRAPH SECTION.

NEUTRON

CARARAA DAY

Conservation Division Finney State Office Building 130 S. Market, Rm. 2078 Wichita, KS 67202-3802