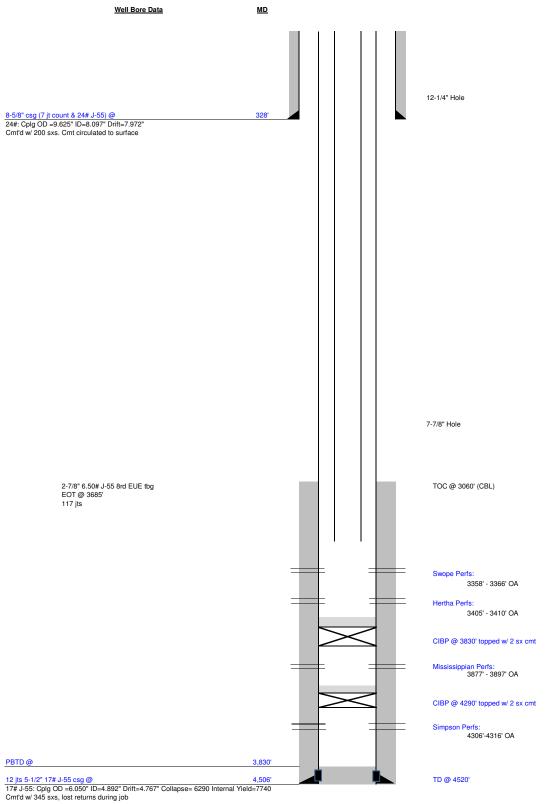

# Perforations And Bridge Plug Sets

| Perforation Top | Perforation Base | Formation   | Bridge Plug Depth |
|-----------------|------------------|-------------|-------------------|
| 4306            | 4316             | Simpson     | 4290              |
| 3877            | 3897             | Mississippi | 3830              |
| 3405            | 3410             | Hertha      |                   |
| 3358            | 3366             | Swope       |                   |

Current

Spud: 8/20/2013

**Wellbore Schematic** 

Field County Sumner Kansas State Well

**SH Location** 

**Elevations** 

College SW 3202 1-4 SEC 4 - T32S - R02W 1297' KB, 1284' GL

15191227000000 API No.