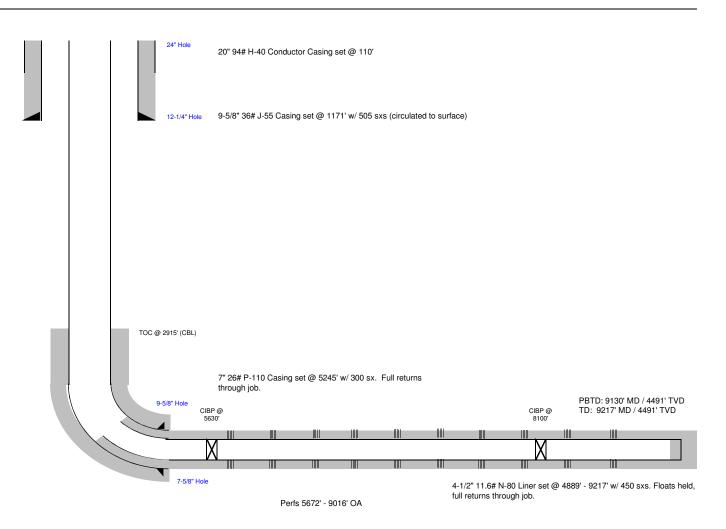

# Perforations And Bridge Plug Sets

| Perforation Top | Perforation Base | Formation   | Bridge Plug Depth |
|-----------------|------------------|-------------|-------------------|
| 8576            | 9018             | Mississippi |                   |
| 7802            | 8292             | Mississippi | 8100              |
| 7270            | 7722             | Mississippi |                   |
| 6810            | 7180             | Mississippi |                   |
| 6371            | 6735             | Mississippi |                   |
| 5951            | 6302             | Mississippi |                   |
| 5672            | 5882             | Mississippi | 5630              |

Current

Field County State

Ford KS

 Well
 Jochems 2721 2-2H

 SH Location
 2 - T27S - R21W

 Elevations
 2037' KB; 2287' GL

Wellbore Schematic

15057208320000 **API No**. Original Completion ()