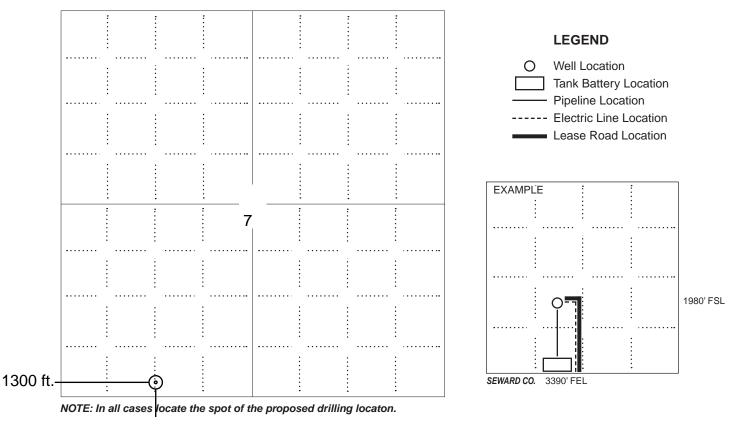

## IN ALL CASES PLOT THE INTENDED WELL ON THE PLAT BELOW

In all cases, please fully complete this side of the form. Include items 1 through 5 at the bottom of this page.

| Operator:                                                            | Location of Well: County:                                          |
|----------------------------------------------------------------------|--------------------------------------------------------------------|
| Lease:                                                               | feet from N / S Line of Section                                    |
| Well Number:                                                         | feet from E / W Line of Section                                    |
| Field:                                                               | Sec Twp S. R E 🗌 W                                                 |
| Number of Acres attributable to well:<br>QTR/QTR/QTR/QTR of acreage: | Is Section: Regular or Irregular                                   |
|                                                                      | If Section is Irregular, locate well from nearest corner boundary. |
|                                                                      | Section corner used: NE NW SE SW                                   |

PLAT

Show location of the well. Show footage to the nearest lease or unit boundary line. Show the predicted locations of lease roads, tank batteries, pipelines and electrical lines, as required by the Kansas Surface Owner Notice Act (House Bill 2032). You may attach a separate plat if desired.

## 200 ft.

### In plotting the proposed location of the well, you must show:

- 1. The manner in which you are using the depicted plat by identifying section lines, i.e. 1 section, 1 section with 8 surrounding sections, 4 sections, etc.
- 2. The distance of the proposed drilling location from the south / north and east / west outside section lines.
- 3. The distance to the nearest lease or unit boundary line (in footage).
- 4. If proposed location is located within a prorated or spaced field a certificate of acreage attribution plat must be attached: (C0-7 for oil wells; CG-8 for gas wells).
- 5. The predicted locations of lease roads, tank batteries, pipelines, and electrical lines.