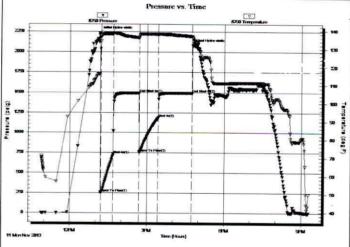

e (Initial)

Time Tool Opened: 13:11:36

Tester:

Ryan Reynolds

Time Test Ended: 21:16:06

Unit No:

48

Interval:

4256.00 ft (KB) To 4260.00 ft (KB) (TVD)

1600.00 ft (KB)

Total Depth:

4260.00 ft (KB) (TVD)

Reference Elevations:

1585.00 ft (CF)

Hole Diameter:

7.88 inches Hole Condition: Fair

KB to GR/CF:

15.00 ft

Serial #: 8790 Press@RunDepth:

Inside

1186.84 psig @

4257.00 ft (KB)

Capacity:

8000.00 psig

Start Date:

2013.11.11

End Date:

2013.11.11

Last Calib .:

2013.11.11

Start Time:

10:53:41

End Time:

21:16:06

Time On Btm:

Time Off Btm:

2013.11.11 @ 13:08:21 2013.11.11 @ 16:45:51

TEST COMMENT: IF: Strong blow . BOB immed. No GTS.

ISI: Strong blow . BOB @ 5min. GTS 1min. into FF: Strong blow . BOB immed. O to Surf. 2min. into

FSI: Strong blow . BOB @ 7min.



| Time   | Pressure | Temp    | Annotation           |
|--------|----------|---------|----------------------|
| (Min.) | (psig)   | (deg F) |                      |
| 0      | 2235.16  | 116.36  | Initial Hydro-static |
| 4      | 249.03   | 134.09  | Open To Flow (1)     |
| 33     | 724.22   | 138.24  | Shut-In(1)           |
| 93     | 1491.29  | 136.15  | End Shut-In(1)       |
| 93     | 751.12   | 136.38  | Open To Flow (2)     |
| 138    | 1186.84  | 137.99  | Shut-In(2)           |
| 216    | 1491.44  | 136.85  | End Shut-In(2)       |
| 218    | 2079.85  | 135.90  | Final Hydro-static   |
|        |          |         |                      |
|        | 1        |         |                      |
|        |          |         |                      |
|        |          |