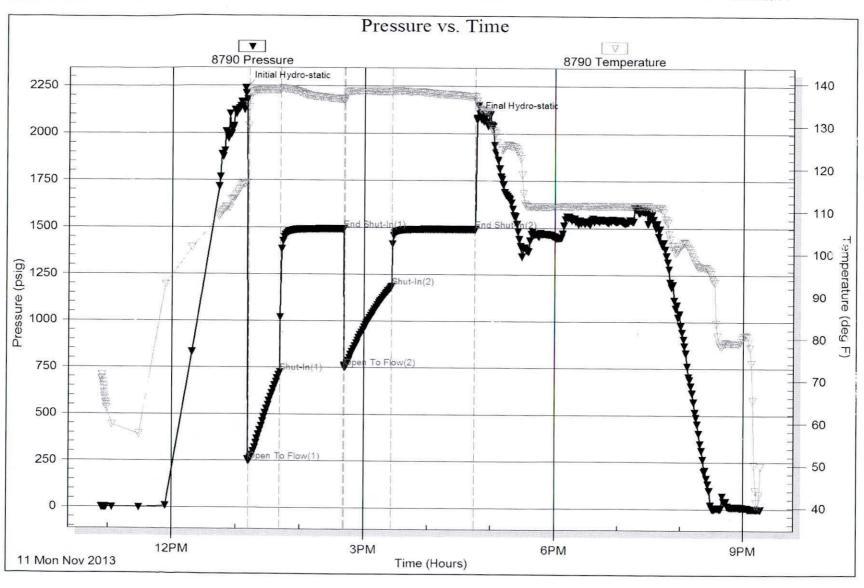

tion

Mud Type: Gel Chem

Mud Weight: Viscosity:

10.00 lb/gal 46.00 sec/qt 9.99 in<sup>3</sup>

Water Loss: Resistivity:

ohm.m

Salinity: Filter Cake:

4500.00 ppm 0.02 inches Cushion Type:

Cushion Length:

Cushion Volume:

Gas Cushion Type: Gas Cushion Pressure:

psig

Oil API: Water Salinity:

deg API 66000 ppm

bbl

ft

Recovery Information

Recovery Table

Length ft Description Volume bbl 3145.00 Clean gassy oil (Rev. 15 bbl. to truck 4 42.522 175.00 SLI OCGW trc%oil, 5%gas, 95%w tr 2.455

Total Length:

3320.00 ft

Total Volume:

44.977 bbl

Num Fluid Samples: 0 Laboratory Name:

Num Gas Bombs:

0 Laboratory Location:

Recovery Comments:

Serial #: none

Trilobite Testing, Inc.

Ref. No: 52471

Printed: 2013.11.12 @ 00:43:37

Trek AEC., LLC.

Thissen Unit 5-27

DST Test Number: 1





# DRILLING AND COMPLETION REPORT THISSEN 5-27

PROSPECT: Thissen North

LOCATION: NE SW NE SW Sec. 27-T27S-R7W

COUNTY:

Kingman

API:

15-095-22278-00-00

**CONTRACTOR:** Pickrell Drilling

GEOLOGIST:

Debra Fitzgerald

WELLSITE:

Aaron Young

NOTIFY:

Trek AEC, LLC -

Dianne Y.. DeGood Family Trust

Hyde Resources, Inc. R & T Investments Debbie Schmitt, LLC Nicholas Miller

Buffalo Creek Oil and Gas, LLC

Gar Oil Corp. - Fax to: 918-686-5334 Six M, LLC

Kathleen Hill

SURFACE CASING: 8 5/8" 23# set @ 267' KB

PRODUCTION CASING: 5 1/2" set @ 4599'

PROJECTED RTD: 4300' G.L.: 1590 **K.B.**: 1600

**SPUD DATE: 11/5/13** 

**COMPLETION DATE: 12/9/13** 

REFERENCE WELLS:

#1: Thissen 1-27: NE NW SW #2: Thissen 4-27: NE NW NE SW

| FORMATION:     | SAN      | IPLE LOG | i: REI    | . WELL