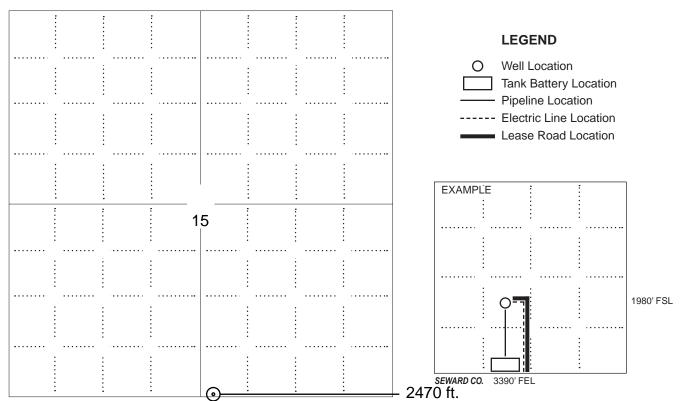

Well will not be drilled or Permit Expired Date: \_

Signature of Operator or Agent:

| For KCC    | Use:   |
|------------|--------|
| Effective  | Date:  |
| District # | ·      |
| SGA?       | Yes No |

## KANSAS CORPORATION COMMISSION OIL & GAS CONSERVATION DIVISION

1180117

Form C-1

March 2010

Form must be Typed

Form must be Signed

All blanks must be Filled