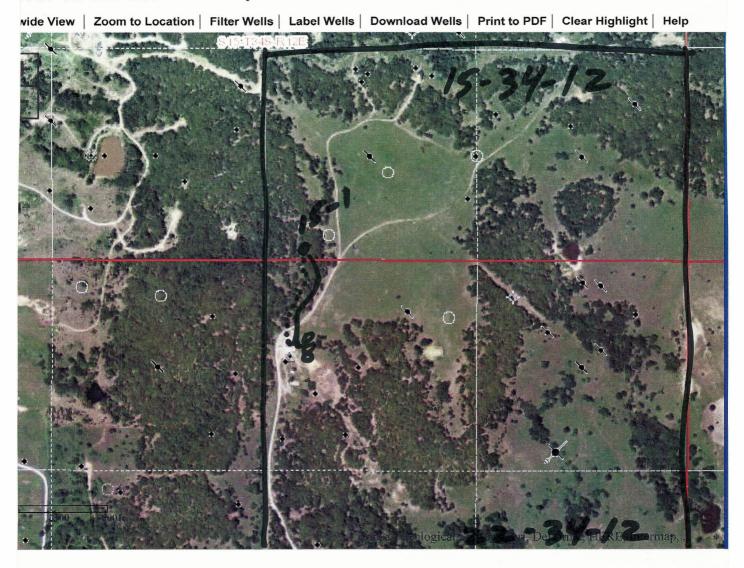

Well will not be drilled or Permit Expired Date: \_

Signature of Operator or Agent:

| For KCC    | Use:   |
|------------|--------|
| Effective  | Date:  |
| District # | ·      |
| SGA?       | Yes No |

## KANSAS CORPORATION COMMISSION OIL & GAS CONSERVATION DIVISION

1180117

Form C-1

March 2010

Form must be Typed

Form must be Signed

All blanks must be Filled