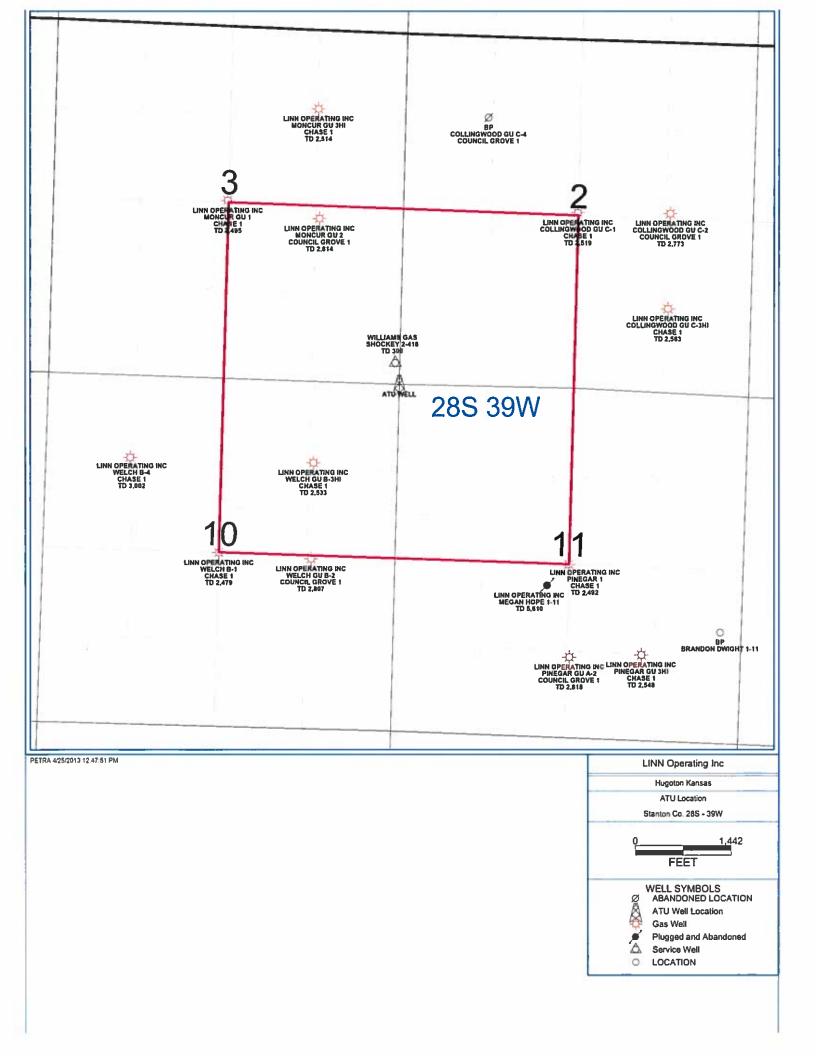

DRAWN BY: JDK 2225 W. OKLAHOMA AVE. Keller LINN OPERATING INC. COLLINGWOOD C-4 ATU-252 LINN APPROVED BY: JOK ULYSSES KANSAS 67880 Surveying & 220' FSL Energy SCALE: 1" = 200" PH.: (620)356-6940 210' FWL 2330 B LAKEVIEW DRIVE AMARILIO, TEXAS 79109 PH:(808)418-5253 SW/4 OF SW/4 OF SW/4 OF DATE:1/16/14 FAX: (620)356-6950 AEDAD LIH **SECTION 2, T-28-S, R-39-W** LATITUDE: 37°38'08.23397" N DRIVING DIRECTIONS: LONGITUDE: 101°33'41.77719" W **GROUND ELEVATION: 3152.2'** BEGINNING AT INTERSECTION OF US HWY 160 & HWY 25 1) 11 MILES WEST ON HWY 160 2) 4 MILES NORTH ON BIG BOW GRADE 3) WELL AT INTERSECTION OF ROAD 8 & BIG BOW GRADE 100 -LINN OPERATING INC. COLLINGWOOD C-4 ATU-252 SECTION 37°38'08.23397" LAT.SE/4LON. 101°33'41.77719" SEC 3 O SW CORNER SECTION 2 210 SW/4 NOTES: 2) CONTRACTOR TO CONTACT ONE-CALL FOR FOREIGN UTILITY LOCATIONS PROOF and the shown are from units of occupation which hay not be actual I) THIS PLAT DOCS NOT REPRESENT A TRUE BOUNDARY SURVEY. SEC 2 PROPOSED PIPELINE 220 UNI LAT B-8 (MHD) ROAD 8 (GRADED ROAD) SECTION LINE (NO ROAD) 60 -PAD ACCESS NE/4 GRADE ROAD) NW /4 SEC 10 THE FOOT/GES SEC 11 **₩08** BIG ROAD 7 STANTON COUNTY, KANSAS LINN OPERATING INC. GRADE  $\Box$ ROAD 8 BOW 580 <u>0</u> ROAD 9 T-28-S, R-39-W STANTON COUNTY, KANSAS JOHN DAVID KELLER, L.S. NO. 1518