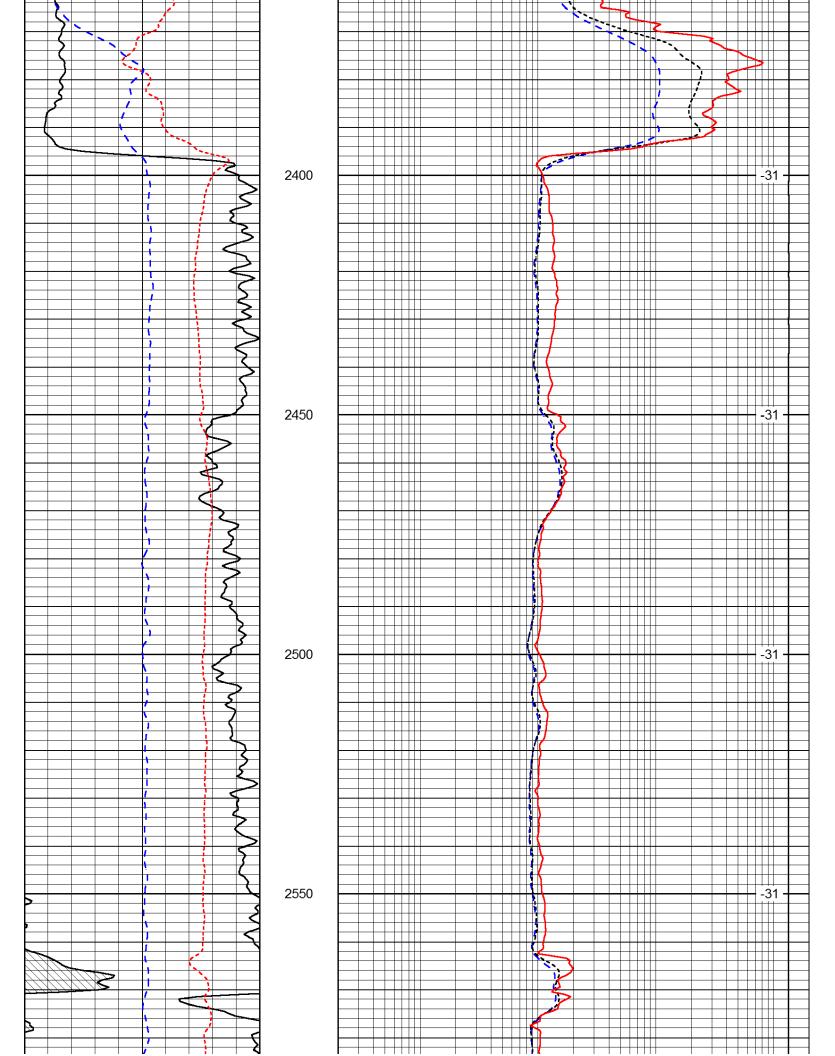

| Form      | ACO1 - Well Completion |
|-----------|------------------------|
| Operator  | J & K Crude LLC        |
| Well Name | hug 01                 |
| Doc ID    | 1183788                |

Tops

| Name       | Тор  | Datum |
|------------|------|-------|
| Lansing    | 1035 | +141  |
| B/KC       | 1358 | -182  |
| Cherokee   | 1586 | -410  |
| Burgess Sd | 2186 | -1010 |
| Miss Lm    | 2230 | -1054 |
| Kinderhook | 2396 | -1220 |
| Hunton     | 2616 | -1440 |
| Maquoketa  | 2886 | -1710 |
| Viola      | 2958 | -1782 |
| Simp dol   | 3080 | -1904 |
| Simp Sd    | 3105 | -1929 |
| Arbuckle   | 3182 | -2006 |