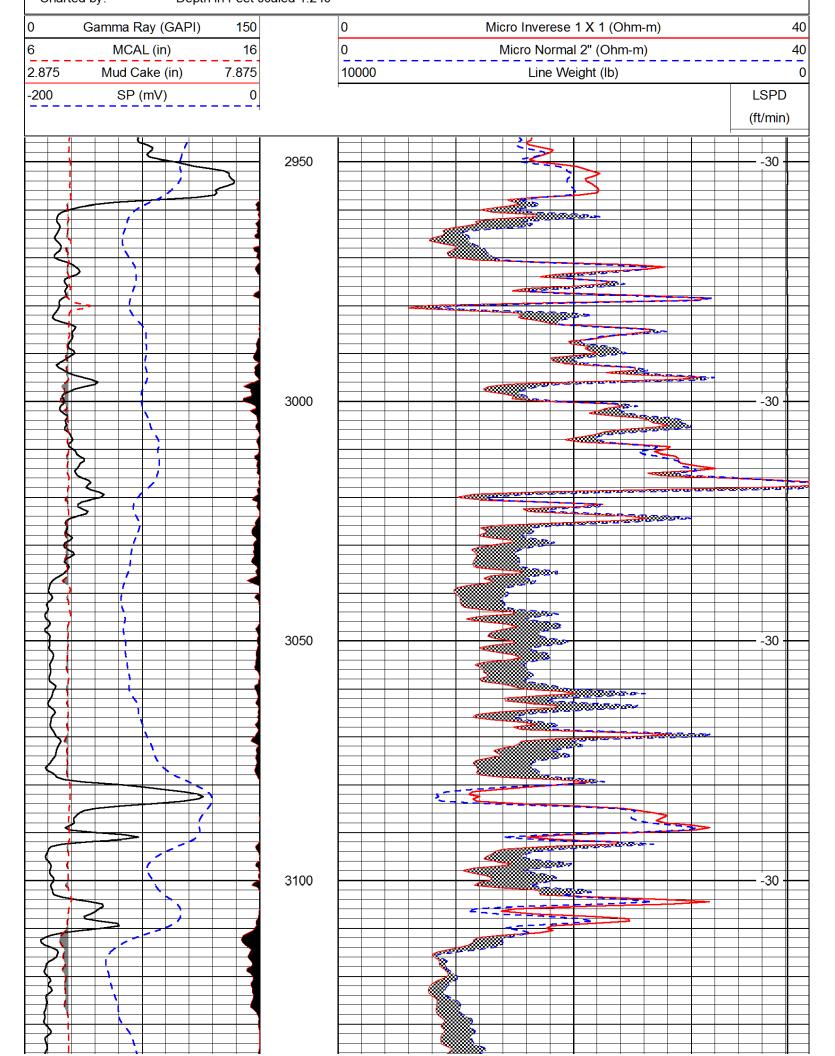

Final Radioactivity Log, Final Logs run to obtain Geophysical Data and Final Electric Logs must be emailed to kcc-well-logs@kcc.ks.gov. Digital electronic log files must be submitted in LAS version 2.0 or newer AND an image file (TIFF or PDF).

| Drill Stem Tests Taken<br>(Attach Additional She | eets)                | Yes No                       |                      | -                | on (Top), Depth a |                   | Sample                        |
|--------------------------------------------------|----------------------|------------------------------|----------------------|------------------|-------------------|-------------------|-------------------------------|
| Samples Sent to Geolog                           | gical Survey         | Yes No                       | Name                 | 9                |                   | Тор               | Datum                         |
| Cores Taken<br>Electric Log Run                  |                      | ☐ Yes ☐ No<br>☐ Yes ☐ No     |                      |                  |                   |                   |                               |
| List All E. Logs Run:                            |                      |                              |                      |                  |                   |                   |                               |
|                                                  |                      |                              | RECORD New           |                  | ion, etc.         |                   |                               |
| Purpose of String                                | Size Hole<br>Drilled | Size Casing<br>Set (In O.D.) | Weight<br>Lbs. / Ft. | Setting<br>Depth | Type of<br>Cement | # Sacks<br>Used   | Type and Percent<br>Additives |
|                                                  |                      |                              |                      |                  |                   |                   |                               |
|                                                  |                      |                              |                      |                  |                   |                   |                               |
|                                                  |                      | ADDITIONAL                   | CEMENTING / SQU      | EEZE RECORD      |                   |                   |                               |
| Purpose:                                         | Depth                | Tupo of Comont               | # Sooka Llood        |                  | Type and [        | Paraant Additivaa |                               |

| Form      | ACO1 - Well Completion |
|-----------|------------------------|
| Operator  | J & K Crude LLC        |
| Well Name | hug 01                 |
| Doc ID    | 1183788                |

Tops

| Name       | Тор  | Datum |
|------------|------|-------|
| Lansing    | 1035 | +141  |
| B/KC       | 1358 | -182  |
| Cherokee   | 1586 | -410  |
| Burgess Sd | 2186 | -1010 |
| Miss Lm    | 2230 | -1054 |
| Kinderhook | 2396 | -1220 |
| Hunton     | 2616 | -1440 |
| Maquoketa  | 2886 | -1710 |
| Viola      | 2958 | -1782 |
| Simp dol   | 3080 | -1904 |
| Simp Sd    | 3105 | -1929 |
| Arbuckle   | 3182 | -2006 |