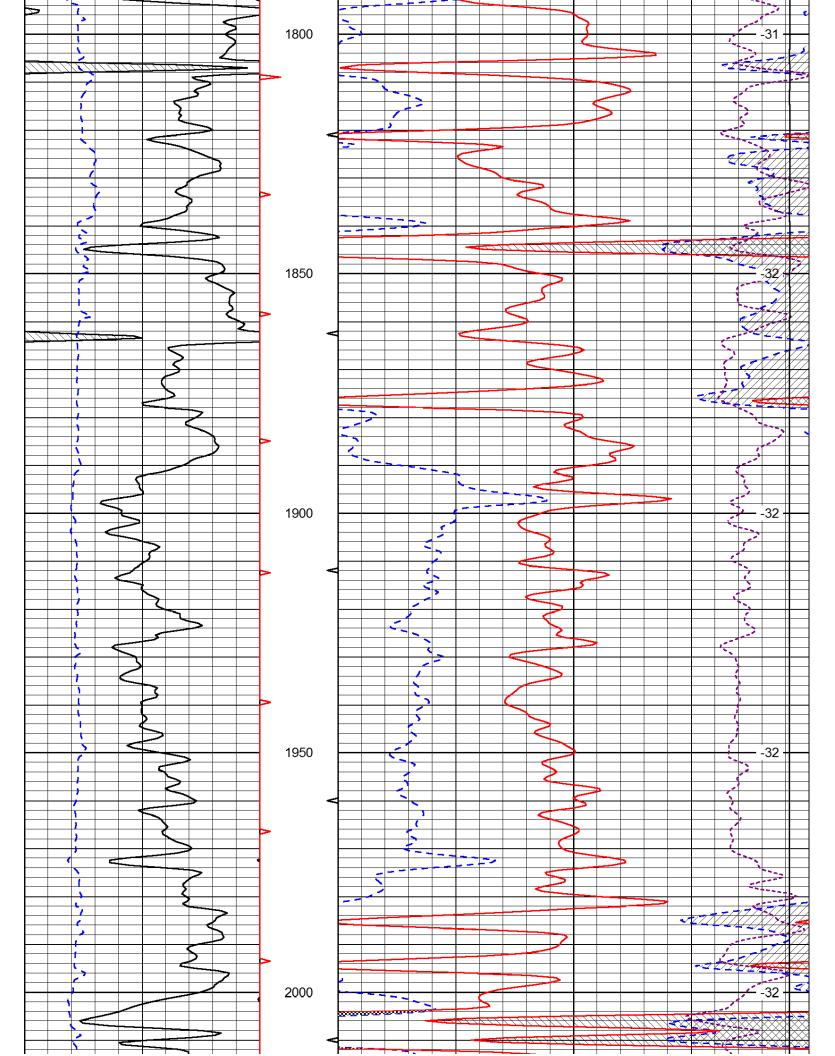

| Form      | ACO1 - Well Completion |
|-----------|------------------------|
| Operator  | J & K Crude LLC        |
| Well Name | hug 01                 |
| Doc ID    | 1183788                |

Tops

| Name       | Тор  | Datum |
|------------|------|-------|
| Lansing    | 1035 | +141  |
| B/KC       | 1358 | -182  |
| Cherokee   | 1586 | -410  |
| Burgess Sd | 2186 | -1010 |
| Miss Lm    | 2230 | -1054 |
| Kinderhook | 2396 | -1220 |
| Hunton     | 2616 | -1440 |
| Maquoketa  | 2886 | -1710 |
| Viola      | 2958 | -1782 |
| Simp dol   | 3080 | -1904 |
| Simp Sd    | 3105 | -1929 |
| Arbuckle   | 3182 | -2006 |