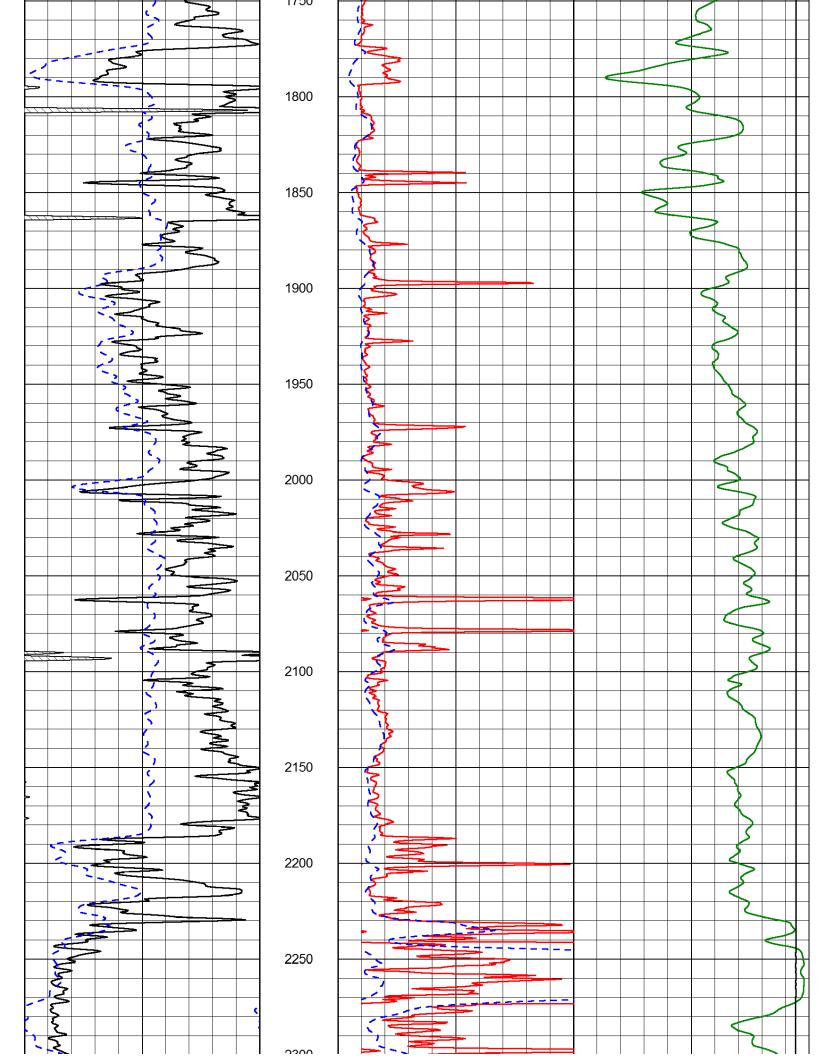

| Form      | ACO1 - Well Completion |
|-----------|------------------------|
| Operator  | J & K Crude LLC        |
| Well Name | hug 01                 |
| Doc ID    | 1183788                |

Tops

| Name       | Тор  | Datum |
|------------|------|-------|
| Lansing    | 1035 | +141  |
| B/KC       | 1358 | -182  |
| Cherokee   | 1586 | -410  |
| Burgess Sd | 2186 | -1010 |
| Miss Lm    | 2230 | -1054 |
| Kinderhook | 2396 | -1220 |
| Hunton     | 2616 | -1440 |
| Maquoketa  | 2886 | -1710 |
| Viola      | 2958 | -1782 |
| Simp dol   | 3080 | -1904 |
| Simp Sd    | 3105 | -1929 |
| Arbuckle   | 3182 | -2006 |