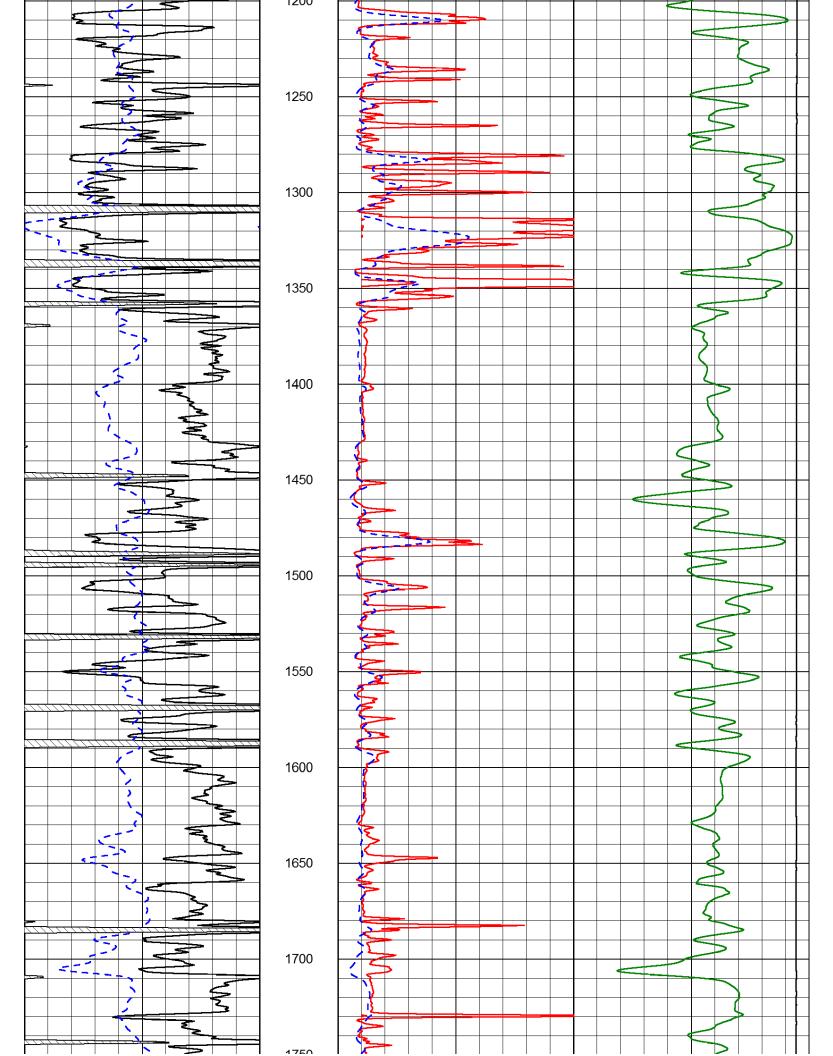

| Form      | ACO1 - Well Completion |
|-----------|------------------------|
| Operator  | J & K Crude LLC        |
| Well Name | hug 01                 |
| Doc ID    | 1183788                |

Tops

| Name       | Тор  | Datum |
|------------|------|-------|
| Lansing    | 1035 | +141  |
| B/KC       | 1358 | -182  |
| Cherokee   | 1586 | -410  |
| Burgess Sd | 2186 | -1010 |
| Miss Lm    | 2230 | -1054 |
| Kinderhook | 2396 | -1220 |
| Hunton     | 2616 | -1440 |
| Maquoketa  | 2886 | -1710 |
| Viola      | 2958 | -1782 |
| Simp dol   | 3080 | -1904 |
| Simp Sd    | 3105 | -1929 |
| Arbuckle   | 3182 | -2006 |