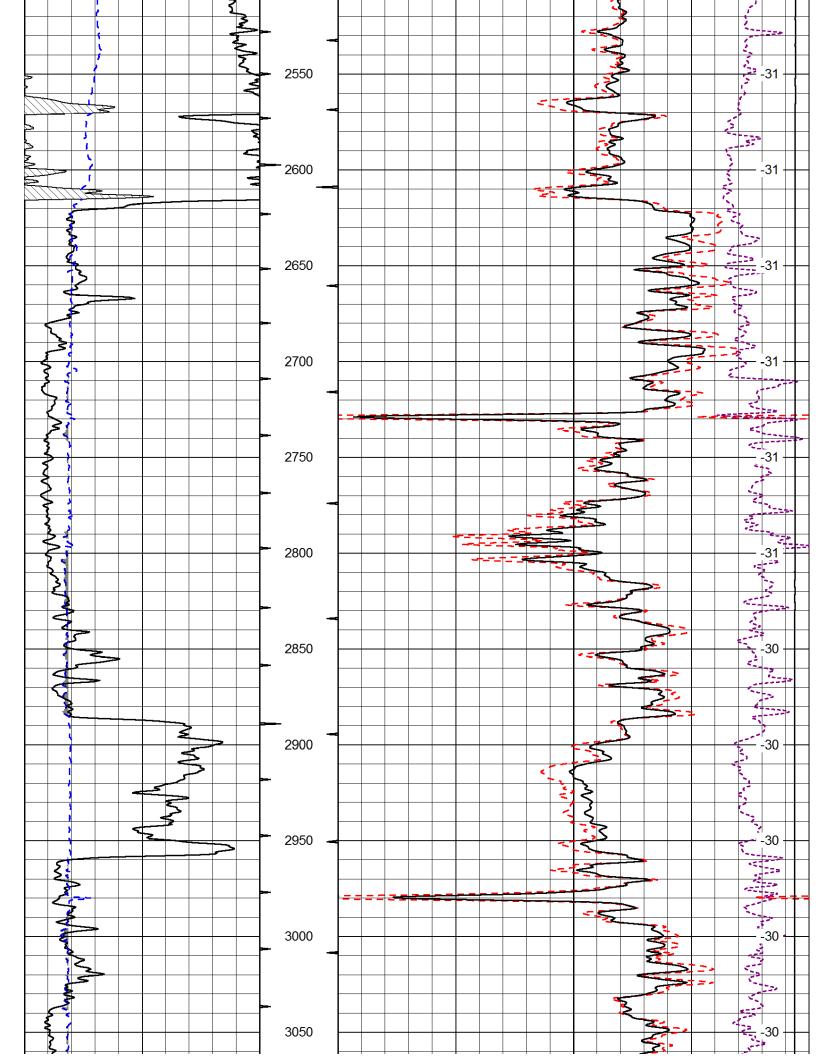

| Form      | ACO1 - Well Completion |
|-----------|------------------------|
| Operator  | J & K Crude LLC        |
| Well Name | hug 01                 |
| Doc ID    | 1183788                |

Tops

| Name       | Тор  | Datum |
|------------|------|-------|
| Lansing    | 1035 | +141  |
| B/KC       | 1358 | -182  |
| Cherokee   | 1586 | -410  |
| Burgess Sd | 2186 | -1010 |
| Miss Lm    | 2230 | -1054 |
| Kinderhook | 2396 | -1220 |
| Hunton     | 2616 | -1440 |
| Maquoketa  | 2886 | -1710 |
| Viola      | 2958 | -1782 |
| Simp dol   | 3080 | -1904 |
| Simp Sd    | 3105 | -1929 |
| Arbuckle   | 3182 | -2006 |