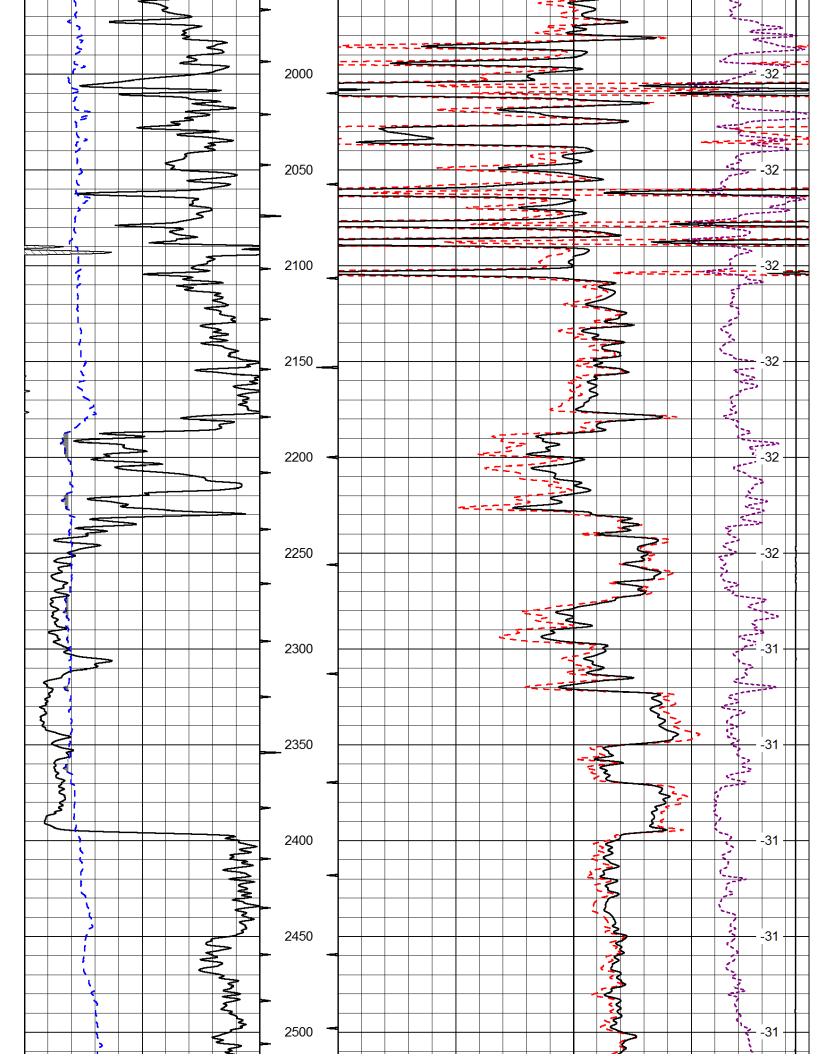

| Form      | ACO1 - Well Completion |
|-----------|------------------------|
| Operator  | J & K Crude LLC        |
| Well Name | hug 01                 |
| Doc ID    | 1183788                |

Tops

| Name       | Тор  | Datum |
|------------|------|-------|
| Lansing    | 1035 | +141  |
| B/KC       | 1358 | -182  |
| Cherokee   | 1586 | -410  |
| Burgess Sd | 2186 | -1010 |
| Miss Lm    | 2230 | -1054 |
| Kinderhook | 2396 | -1220 |
| Hunton     | 2616 | -1440 |
| Maquoketa  | 2886 | -1710 |
| Viola      | 2958 | -1782 |
| Simp dol   | 3080 | -1904 |
| Simp Sd    | 3105 | -1929 |
| Arbuckle   | 3182 | -2006 |