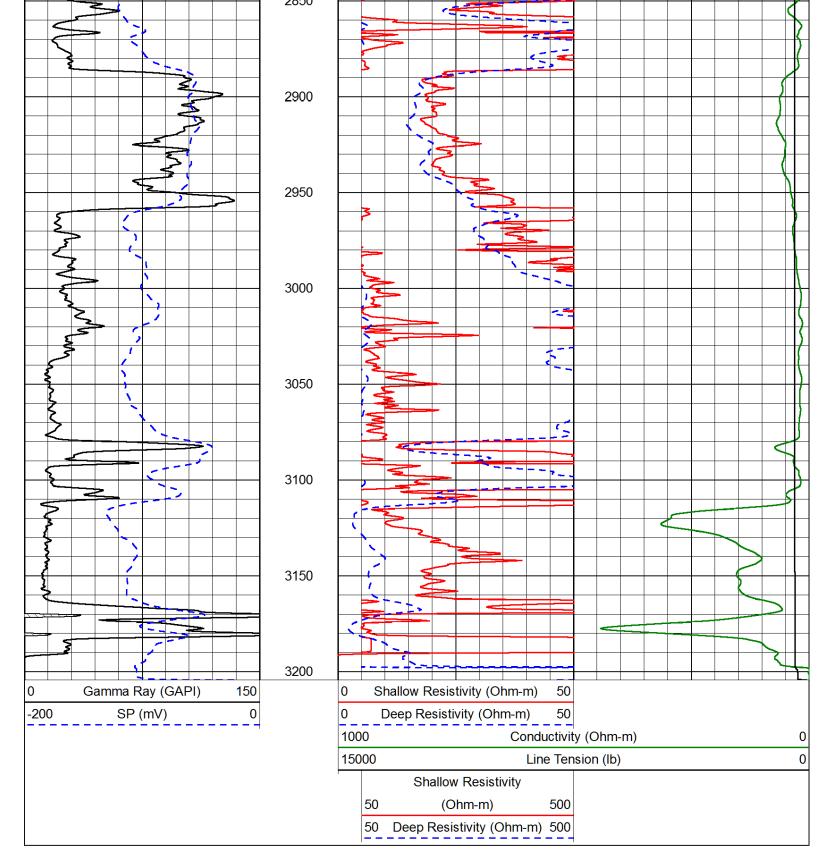

| Form      | ACO1 - Well Completion |
|-----------|------------------------|
| Operator  | J & K Crude LLC        |
| Well Name | hug 01                 |
| Doc ID    | 1183788                |

Tops

| Name       | Тор  | Datum |
|------------|------|-------|
| Lansing    | 1035 | +141  |
| B/KC       | 1358 | -182  |
| Cherokee   | 1586 | -410  |
| Burgess Sd | 2186 | -1010 |
| Miss Lm    | 2230 | -1054 |
| Kinderhook | 2396 | -1220 |
| Hunton     | 2616 | -1440 |
| Maquoketa  | 2886 | -1710 |
| Viola      | 2958 | -1782 |
| Simp dol   | 3080 | -1904 |
| Simp Sd    | 3105 | -1929 |
| Arbuckle   | 3182 | -2006 |