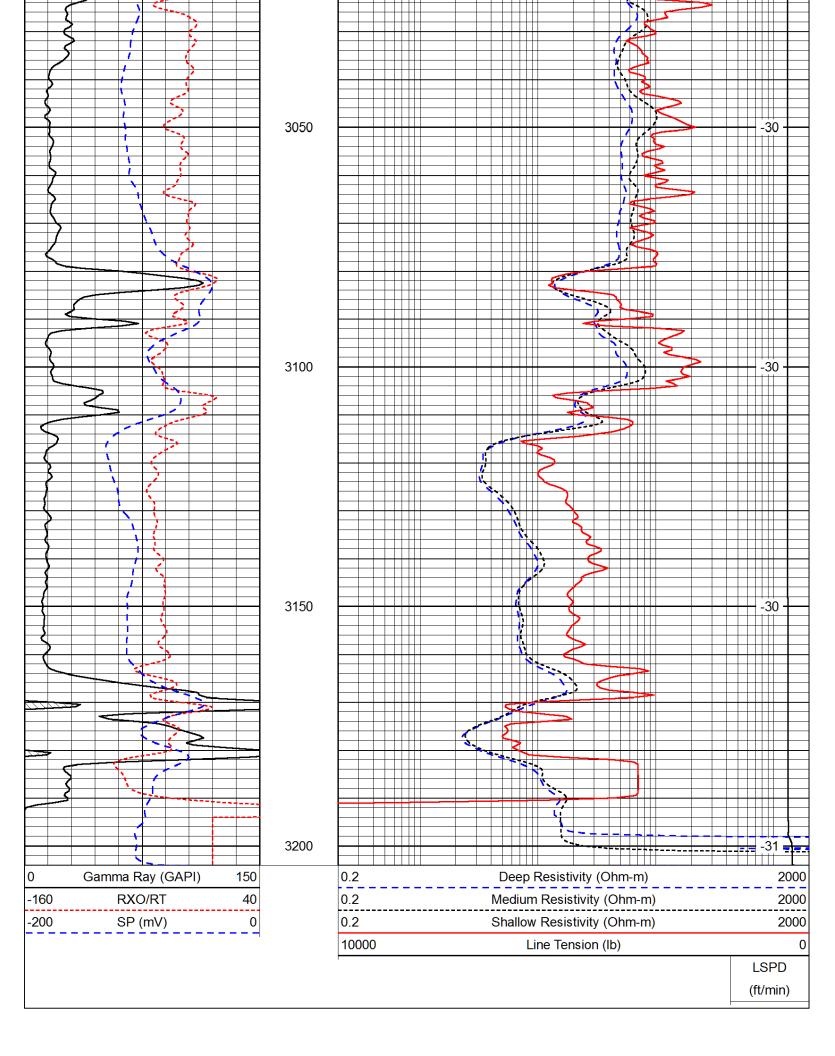

| Form      | ACO1 - Well Completion |
|-----------|------------------------|
| Operator  | J & K Crude LLC        |
| Well Name | hug 01                 |
| Doc ID    | 1183788                |

Tops

| Name       | Тор  | Datum |
|------------|------|-------|
| Lansing    | 1035 | +141  |
| B/KC       | 1358 | -182  |
| Cherokee   | 1586 | -410  |
| Burgess Sd | 2186 | -1010 |
| Miss Lm    | 2230 | -1054 |
| Kinderhook | 2396 | -1220 |
| Hunton     | 2616 | -1440 |
| Maquoketa  | 2886 | -1710 |
| Viola      | 2958 | -1782 |
| Simp dol   | 3080 | -1904 |
| Simp Sd    | 3105 | -1929 |
| Arbuckle   | 3182 | -2006 |