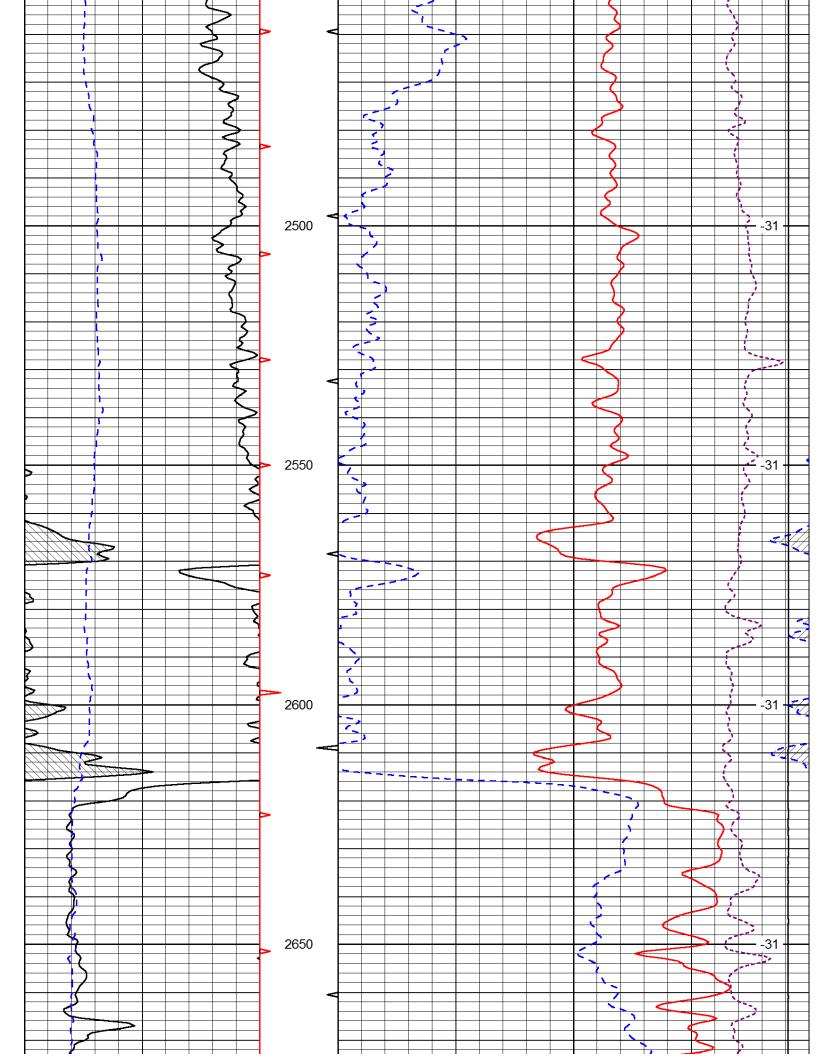

| Form      | ACO1 - Well Completion |
|-----------|------------------------|
| Operator  | J & K Crude LLC        |
| Well Name | hug 01                 |
| Doc ID    | 1183788                |

Tops

| Name       | Тор  | Datum |
|------------|------|-------|
| Lansing    | 1035 | +141  |
| B/KC       | 1358 | -182  |
| Cherokee   | 1586 | -410  |
| Burgess Sd | 2186 | -1010 |
| Miss Lm    | 2230 | -1054 |
| Kinderhook | 2396 | -1220 |
| Hunton     | 2616 | -1440 |
| Maquoketa  | 2886 | -1710 |
| Viola      | 2958 | -1782 |
| Simp dol   | 3080 | -1904 |
| Simp Sd    | 3105 | -1929 |
| Arbuckle   | 3182 | -2006 |