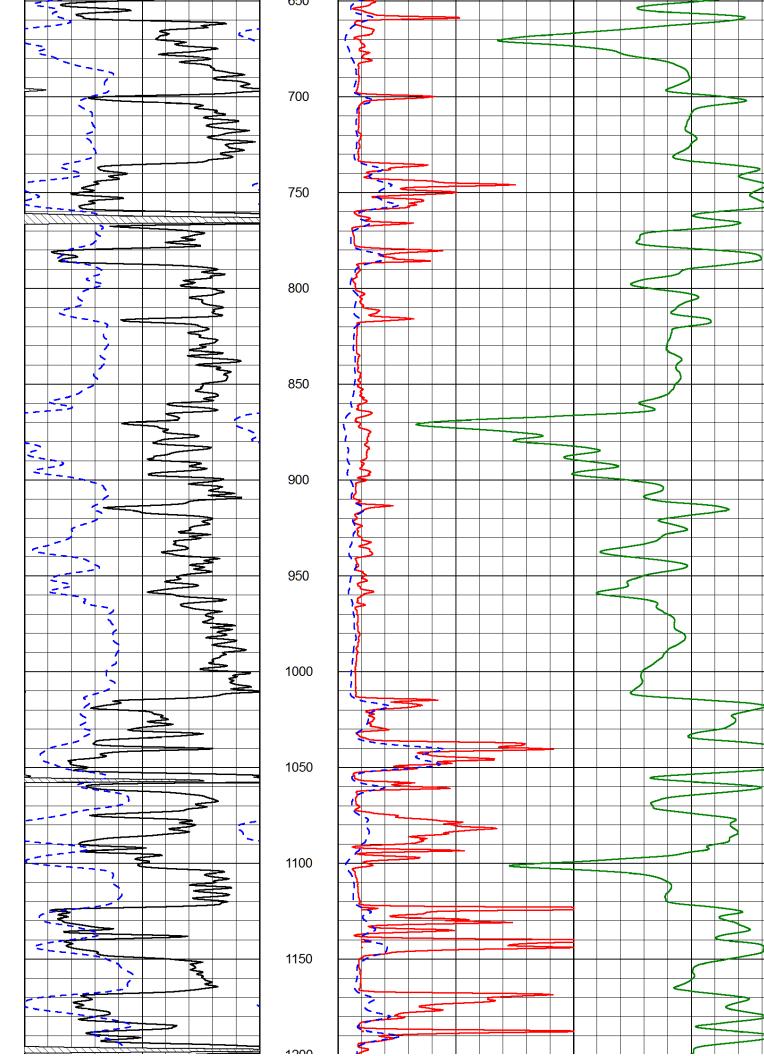

| Form      | ACO1 - Well Completion |
|-----------|------------------------|
| Operator  | J & K Crude LLC        |
| Well Name | hug 01                 |
| Doc ID    | 1183788                |

Tops

| Name       | Тор  | Datum |
|------------|------|-------|
| Lansing    | 1035 | +141  |
| B/KC       | 1358 | -182  |
| Cherokee   | 1586 | -410  |
| Burgess Sd | 2186 | -1010 |
| Miss Lm    | 2230 | -1054 |
| Kinderhook | 2396 | -1220 |
| Hunton     | 2616 | -1440 |
| Maquoketa  | 2886 | -1710 |
| Viola      | 2958 | -1782 |
| Simp dol   | 3080 | -1904 |
| Simp Sd    | 3105 | -1929 |
| Arbuckle   | 3182 | -2006 |