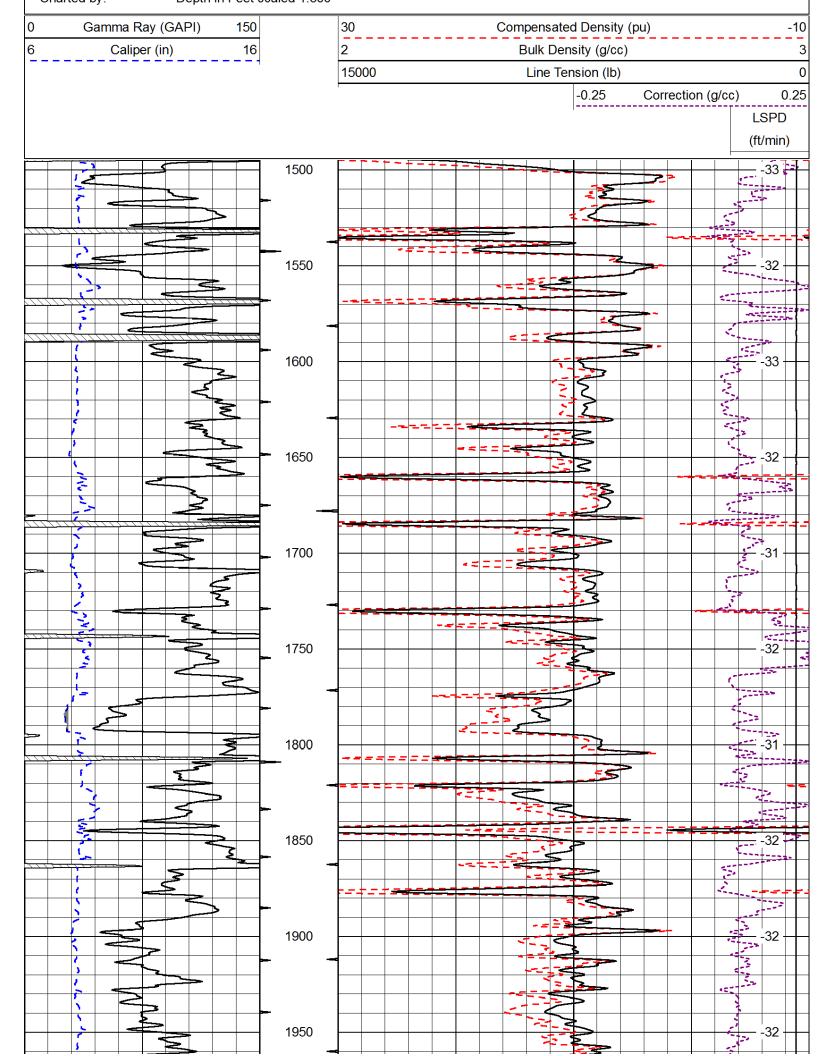

| Form      | ACO1 - Well Completion |
|-----------|------------------------|
| Operator  | J & K Crude LLC        |
| Well Name | hug 01                 |
| Doc ID    | 1183788                |

Tops

| Name       | Тор  | Datum |
|------------|------|-------|
| Lansing    | 1035 | +141  |
| B/KC       | 1358 | -182  |
| Cherokee   | 1586 | -410  |
| Burgess Sd | 2186 | -1010 |
| Miss Lm    | 2230 | -1054 |
| Kinderhook | 2396 | -1220 |
| Hunton     | 2616 | -1440 |
| Maquoketa  | 2886 | -1710 |
| Viola      | 2958 | -1782 |
| Simp dol   | 3080 | -1904 |
| Simp Sd    | 3105 | -1929 |
| Arbuckle   | 3182 | -2006 |