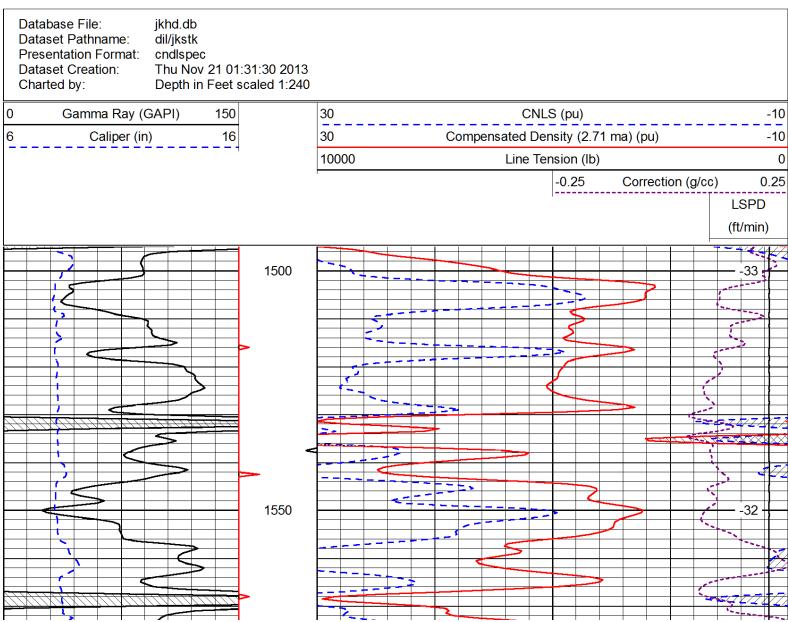

|

Database File:jkhd.dbDataset Pathname:dil/jkstkPresentation Format:cdlDataset Creation:Thu Nov 21 01:31:30 2013Charted by:Depth in Feet scaled 1:600



























| PI                                                             | PIONEER                                        | Microresistivity<br>Log                    | cy or correctness of any<br>amages, or expenses<br>are also subject to our |
|----------------------------------------------------------------|------------------------------------------------|--------------------------------------------|----------------------------------------------------------------------------|
| Pionee                                                         | Pioneer Energy Services                        |                                            | sts, dam                                                                   |
| API No.                                                        | C