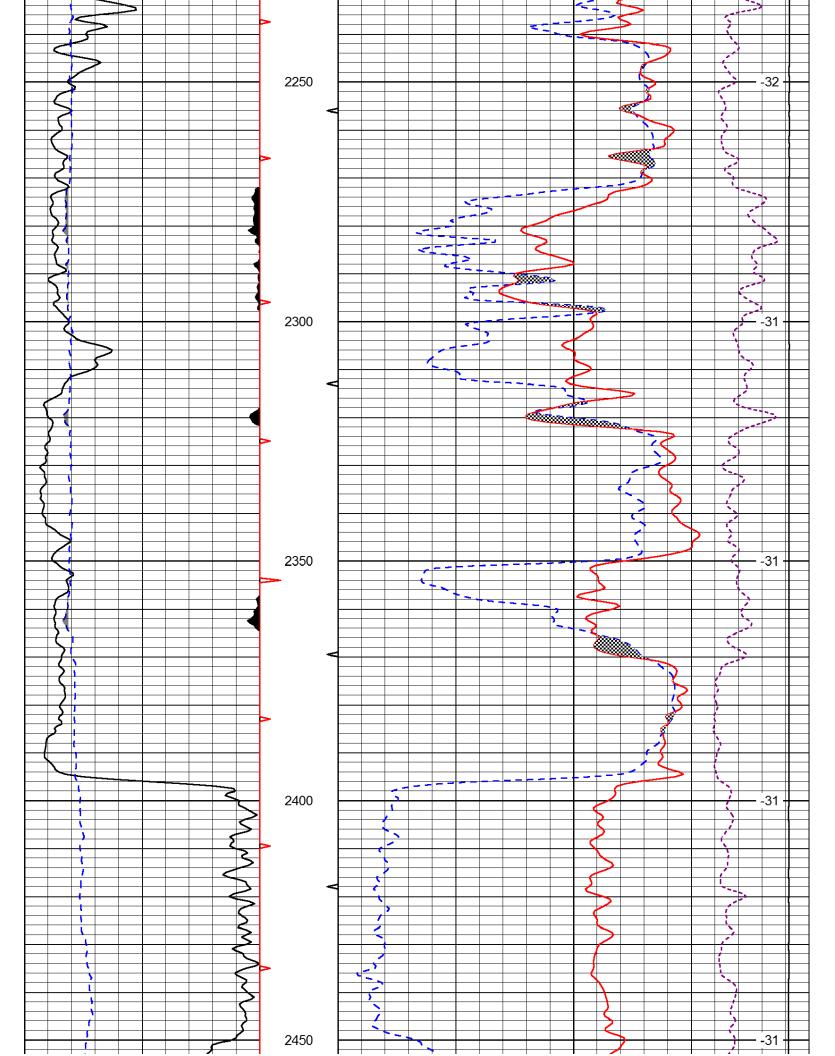

| Form      | ACO1 - Well Completion |
|-----------|------------------------|
| Operator  | J & K Crude LLC        |
| Well Name | hug 01                 |
| Doc ID    | 1183788                |

Tops

| Name       | Тор  | Datum |
|------------|------|-------|
| Lansing    | 1035 | +141  |
| B/KC       | 1358 | -182  |
| Cherokee   | 1586 | -410  |
| Burgess Sd | 2186 | -1010 |
| Miss Lm    | 2230 | -1054 |
| Kinderhook | 2396 | -1220 |
| Hunton     | 2616 | -1440 |
| Maquoketa  | 2886 | -1710 |
| Viola      | 2958 | -1782 |
| Simp dol   | 3080 | -1904 |
| Simp Sd    | 3105 | -1929 |
| Arbuckle   | 3182 | -2006 |