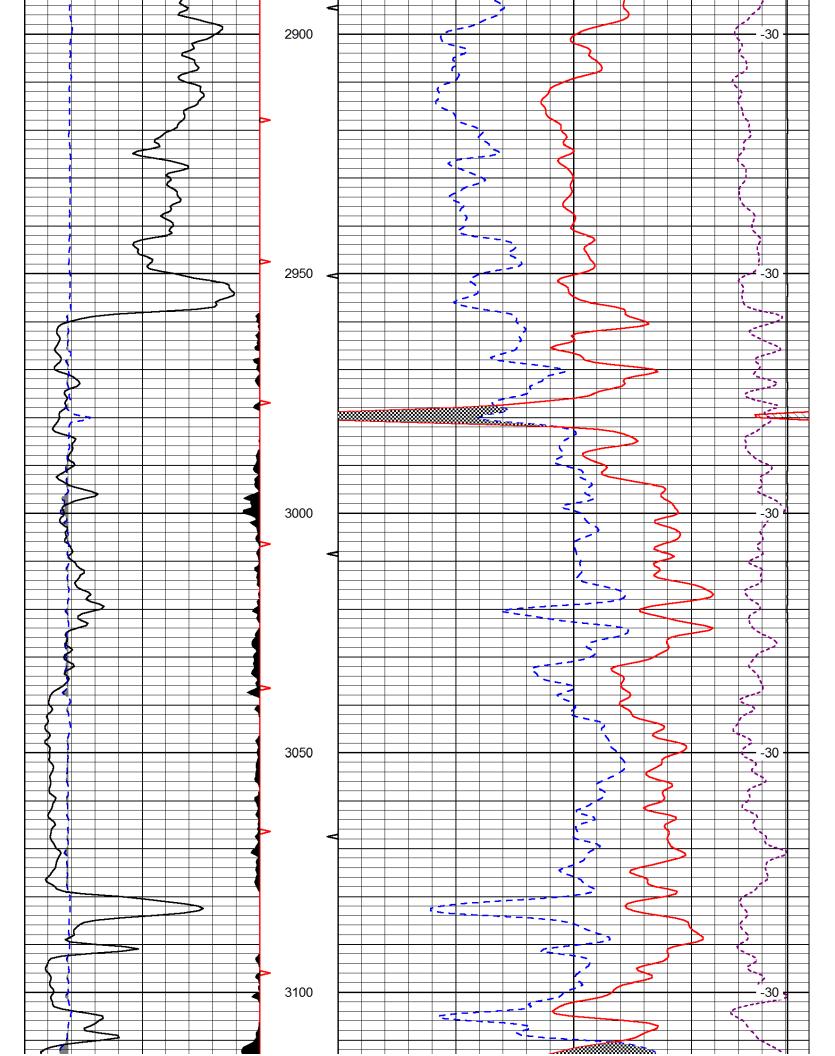

| Form      | ACO1 - Well Completion |
|-----------|------------------------|
| Operator  | J & K Crude LLC        |
| Well Name | hug 01                 |
| Doc ID    | 1183788                |

Tops

| Name       | Тор  | Datum |
|------------|------|-------|
| Lansing    | 1035 | +141  |
| B/KC       | 1358 | -182  |
| Cherokee   | 1586 | -410  |
| Burgess Sd | 2186 | -1010 |
| Miss Lm    | 2230 | -1054 |
| Kinderhook | 2396 | -1220 |
| Hunton     | 2616 | -1440 |
| Maquoketa  | 2886 | -1710 |
| Viola      | 2958 | -1782 |
| Simp dol   | 3080 | -1904 |
| Simp Sd    | 3105 | -1929 |
| Arbuckle   | 3182 | -2006 |