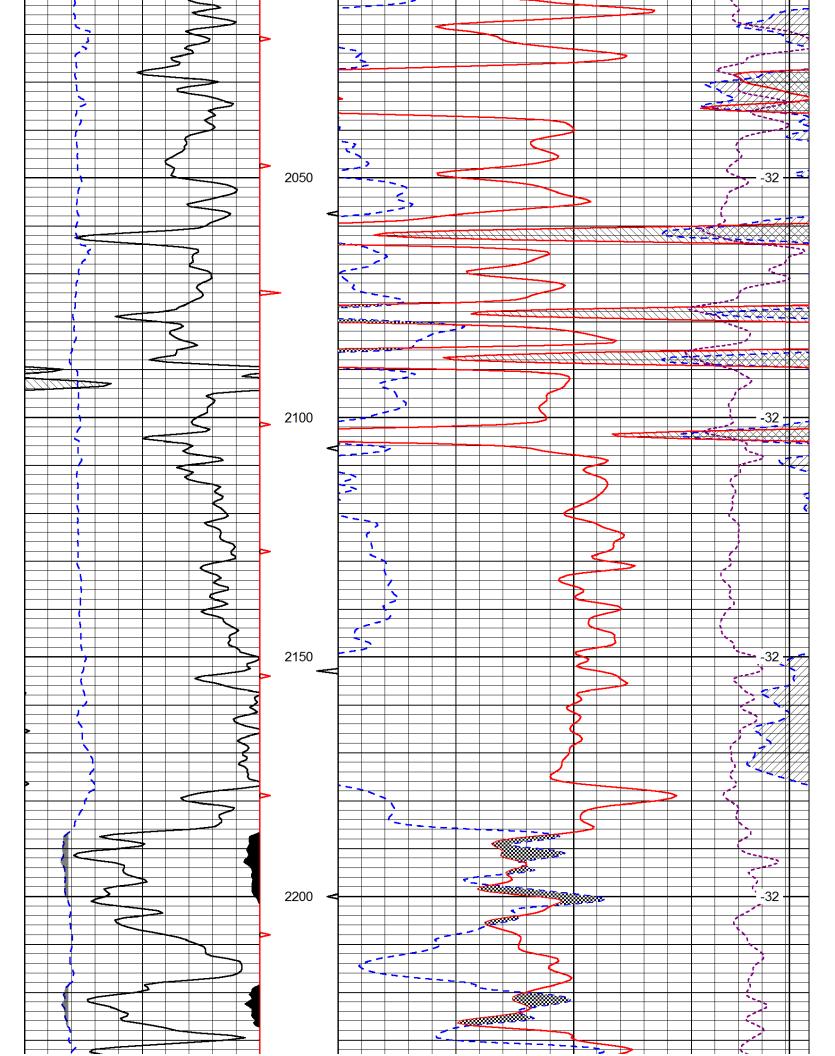

| Form      | ACO1 - Well Completion |
|-----------|------------------------|
| Operator  | J & K Crude LLC        |
| Well Name | hug 01                 |
| Doc ID    | 1183788                |

Tops

| Name       | Тор  | Datum |
|------------|------|-------|
| Lansing    | 1035 | +141  |
| B/KC       | 1358 | -182  |
| Cherokee   | 1586 | -410  |
| Burgess Sd | 2186 | -1010 |
| Miss Lm    | 2230 | -1054 |
| Kinderhook | 2396 | -1220 |
| Hunton     | 2616 | -1440 |
| Maquoketa  | 2886 | -1710 |
| Viola      | 2958 | -1782 |
| Simp dol   | 3080 | -1904 |
| Simp Sd    | 3105 | -1929 |
| Arbuckle   | 3182 | -2006 |