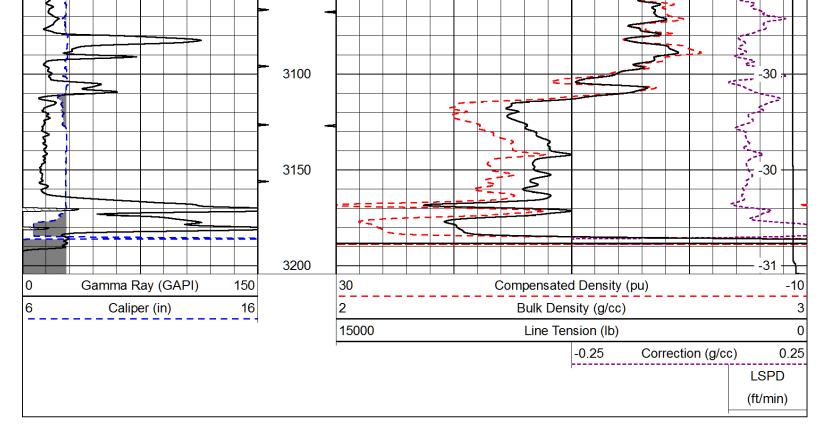

| Form      | ACO1 - Well Completion |
|-----------|------------------------|
| Operator  | J & K Crude LLC        |
| Well Name | hug 01                 |
| Doc ID    | 1183788                |

Tops

| Name       | Тор  | Datum |
|------------|------|-------|
| Lansing    | 1035 | +141  |
| B/KC       | 1358 | -182  |
| Cherokee   | 1586 | -410  |
| Burgess Sd | 2186 | -1010 |
| Miss Lm    | 2230 | -1054 |
| Kinderhook | 2396 | -1220 |
| Hunton     | 2616 | -1440 |
| Maquoketa  | 2886 | -1710 |
| Viola      | 2958 | -1782 |
| Simp dol   | 3080 | -1904 |
| Simp Sd    | 3105 | -1929 |
| Arbuckle   | 3182 | -2006 |