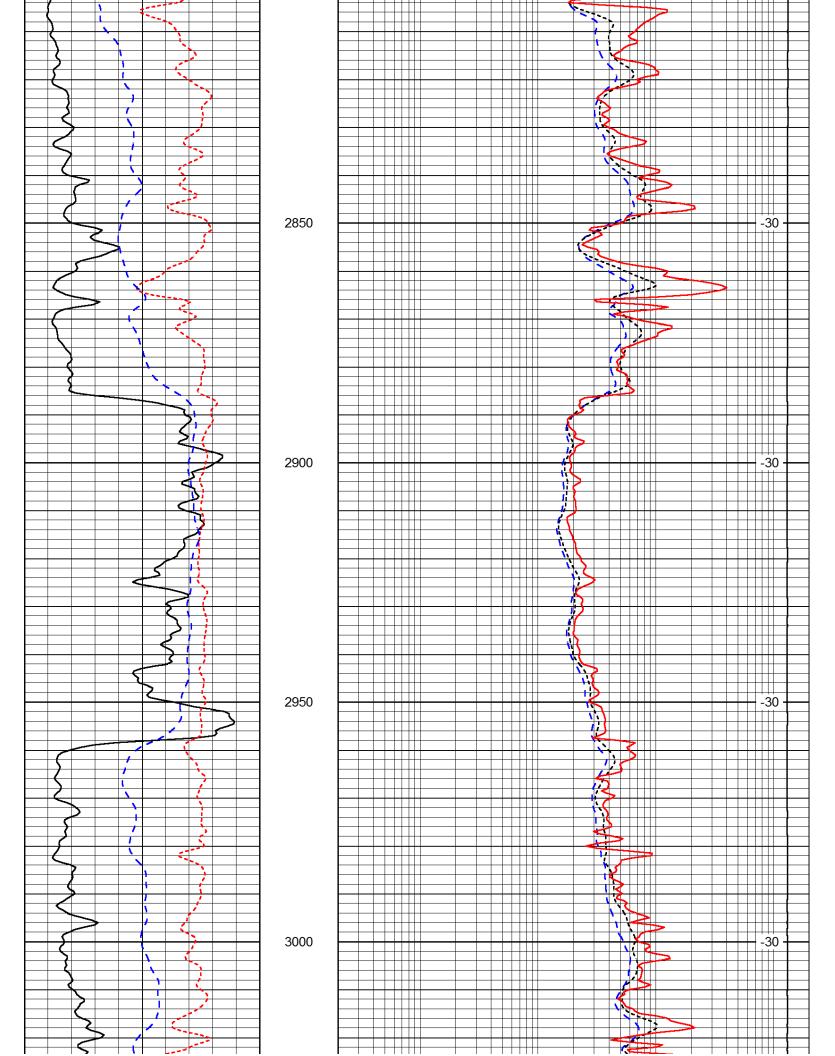

| Form      | ACO1 - Well Completion |
|-----------|------------------------|
| Operator  | J & K Crude LLC        |
| Well Name | hug 01                 |
| Doc ID    | 1183788                |

Tops

| Name       | Тор  | Datum |
|------------|------|-------|
| Lansing    | 1035 | +141  |
| B/KC       | 1358 | -182  |
| Cherokee   | 1586 | -410  |
| Burgess Sd | 2186 | -1010 |
| Miss Lm    | 2230 | -1054 |
| Kinderhook | 2396 | -1220 |
| Hunton     | 2616 | -1440 |
| Maquoketa  | 2886 | -1710 |
| Viola      | 2958 | -1782 |
| Simp dol   | 3080 | -1904 |
| Simp Sd    | 3105 | -1929 |
| Arbuckle   | 3182 | -2006 |