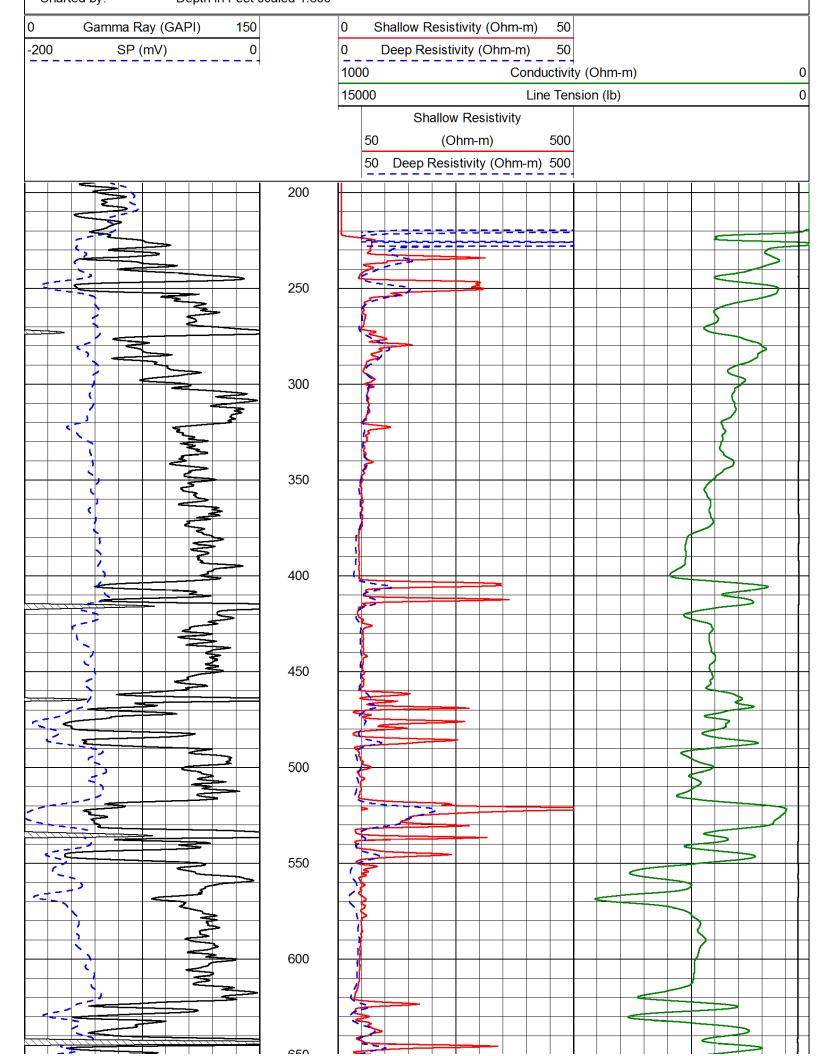

| Form      | ACO1 - Well Completion |
|-----------|------------------------|
| Operator  | J & K Crude LLC        |
| Well Name | hug 01                 |
| Doc ID    | 1183788                |

Tops

| Name       | Тор  | Datum |
|------------|------|-------|
| Lansing    | 1035 | +141  |
| B/KC       | 1358 | -182  |
| Cherokee   | 1586 | -410  |
| Burgess Sd | 2186 | -1010 |
| Miss Lm    | 2230 | -1054 |
| Kinderhook | 2396 | -1220 |
| Hunton     | 2616 | -1440 |
| Maquoketa  | 2886 | -1710 |
| Viola      | 2958 | -1782 |
| Simp dol   | 3080 | -1904 |
| Simp Sd    | 3105 | -1929 |
| Arbuckle   | 3182 | -2006 |