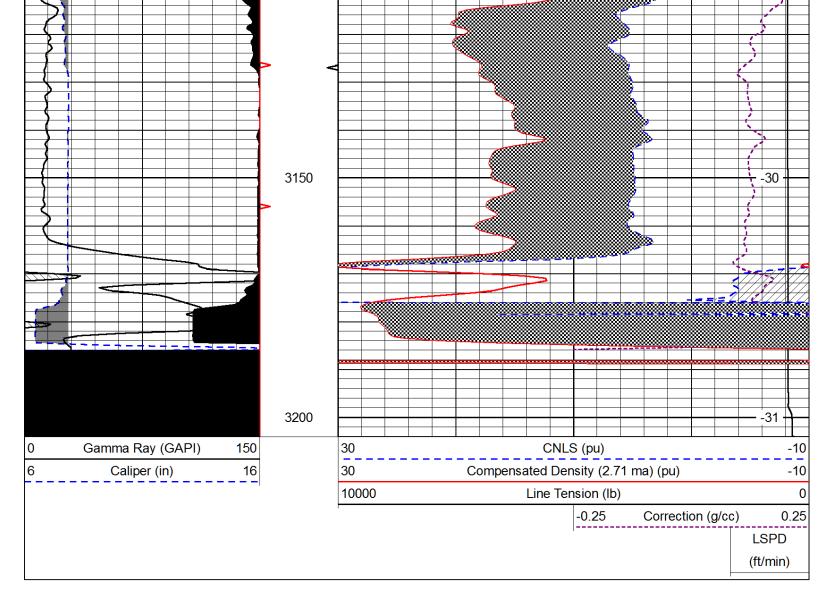

| Form      | ACO1 - Well Completion |
|-----------|------------------------|
| Operator  | J & K Crude LLC        |
| Well Name | hug 01                 |
| Doc ID    | 1183788                |

Tops

| Name       | Тор  | Datum |
|------------|------|-------|
| Lansing    | 1035 | +141  |
| B/KC       | 1358 | -182  |
| Cherokee   | 1586 | -410  |
| Burgess Sd | 2186 | -1010 |
| Miss Lm    | 2230 | -1054 |
| Kinderhook | 2396 | -1220 |
| Hunton     | 2616 | -1440 |
| Maquoketa  | 2886 | -1710 |
| Viola      | 2958 | -1782 |
| Simp dol   | 3080 | -1904 |
| Simp Sd    | 3105 | -1929 |
| Arbuckle   | 3182 | -2006 |