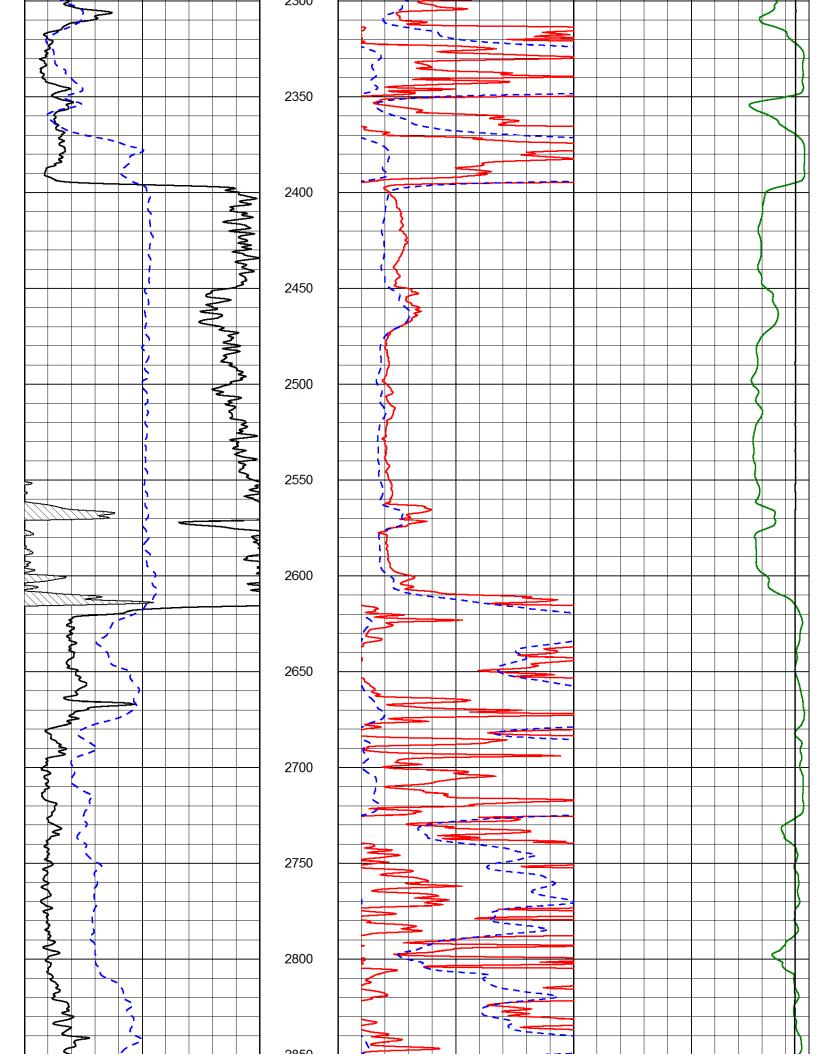

| Form      | ACO1 - Well Completion |
|-----------|------------------------|
| Operator  | J & K Crude LLC        |
| Well Name | hug 01                 |
| Doc ID    | 1183788                |

Tops

| Name       | Тор  | Datum |
|------------|------|-------|
| Lansing    | 1035 | +141  |
| B/KC       | 1358 | -182  |
| Cherokee   | 1586 | -410  |
| Burgess Sd | 2186 | -1010 |
| Miss Lm    | 2230 | -1054 |
| Kinderhook | 2396 | -1220 |
| Hunton     | 2616 | -1440 |
| Maquoketa  | 2886 | -1710 |
| Viola      | 2958 | -1782 |
| Simp dol   | 3080 | -1904 |
| Simp Sd    | 3105 | -1929 |
| Arbuckle   | 3182 | -2006 |