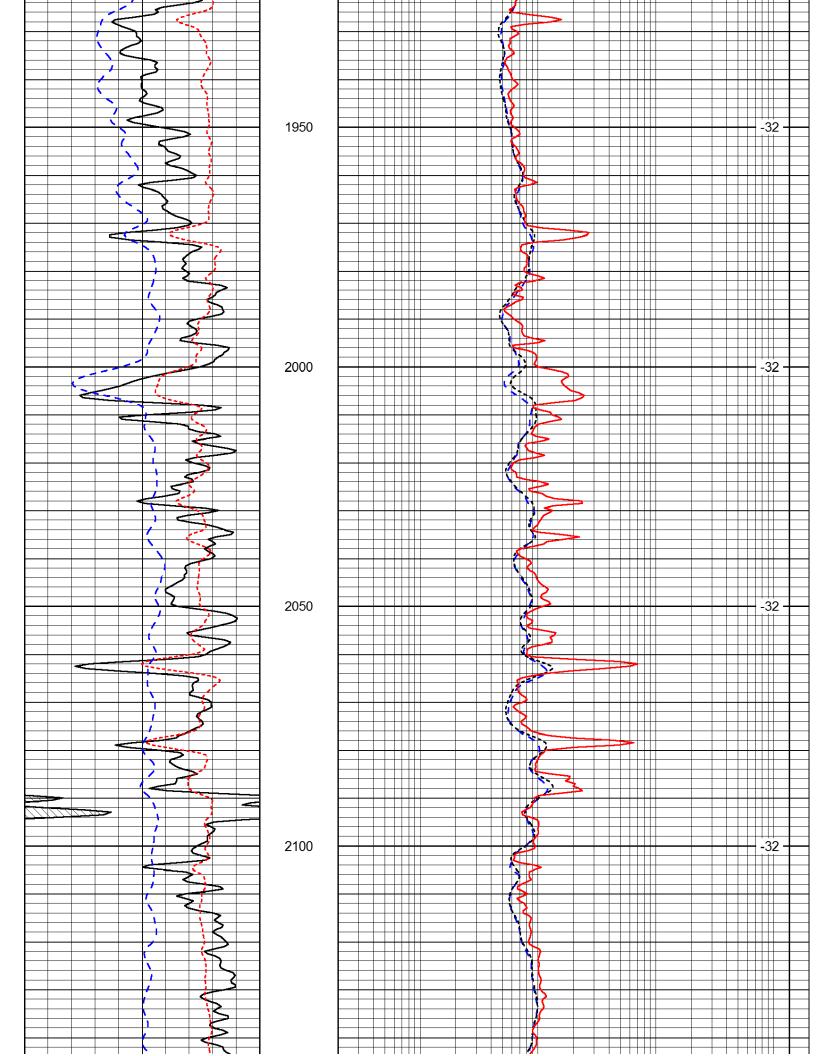

| Form      | ACO1 - Well Completion |
|-----------|------------------------|
| Operator  | J & K Crude LLC        |
| Well Name | hug 01                 |
| Doc ID    | 1183788                |

Tops

| Name       | Тор  | Datum |
|------------|------|-------|
| Lansing    | 1035 | +141  |
| B/KC       | 1358 | -182  |
| Cherokee   | 1586 | -410  |
| Burgess Sd | 2186 | -1010 |
| Miss Lm    | 2230 | -1054 |
| Kinderhook | 2396 | -1220 |
| Hunton     | 2616 | -1440 |
| Maquoketa  | 2886 | -1710 |
| Viola      | 2958 | -1782 |
| Simp dol   | 3080 | -1904 |
| Simp Sd    | 3105 | -1929 |
| Arbuckle   | 3182 | -2006 |