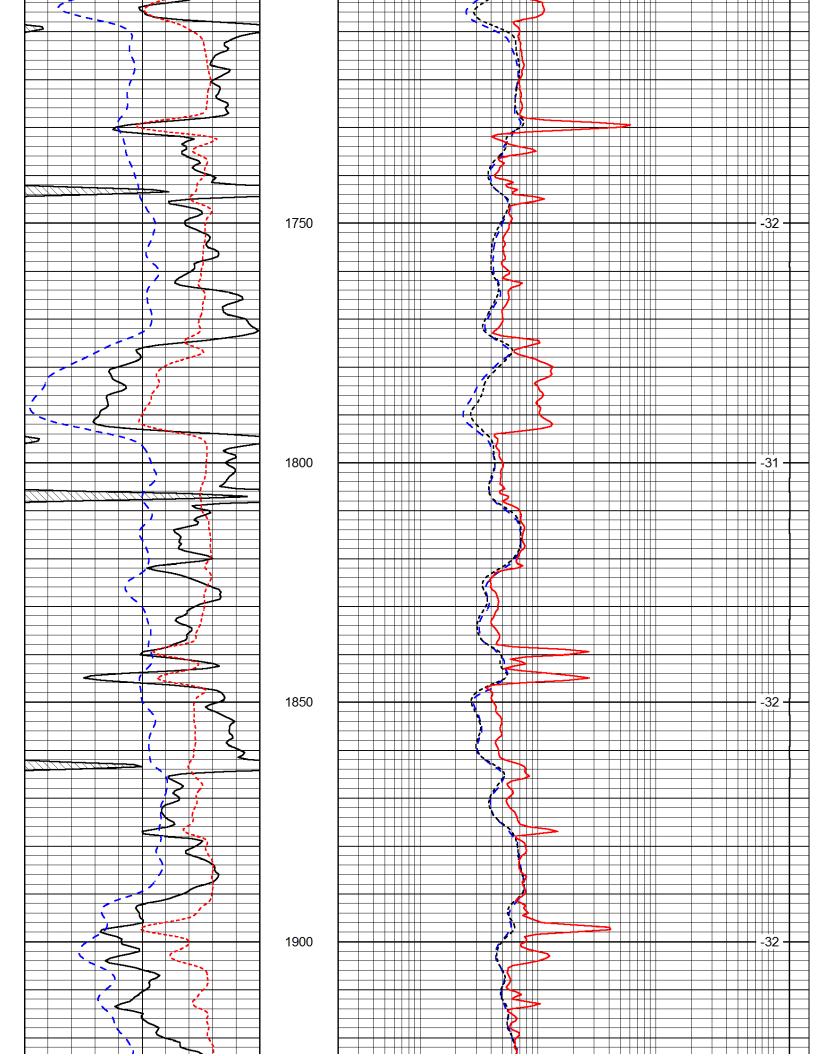

| Form      | ACO1 - Well Completion |
|-----------|------------------------|
| Operator  | J & K Crude LLC        |
| Well Name | hug 01                 |
| Doc ID    | 1183788                |

Tops

| Name       | Тор  | Datum |
|------------|------|-------|
| Lansing    | 1035 | +141  |
| B/KC       | 1358 | -182  |
| Cherokee   | 1586 | -410  |
| Burgess Sd | 2186 | -1010 |
| Miss Lm    | 2230 | -1054 |
| Kinderhook | 2396 | -1220 |
| Hunton     | 2616 | -1440 |
| Maquoketa  | 2886 | -1710 |
| Viola      | 2958 | -1782 |
| Simp dol   | 3080 | -1904 |
| Simp Sd    | 3105 | -1929 |
| Arbuckle   | 3182 | -2006 |