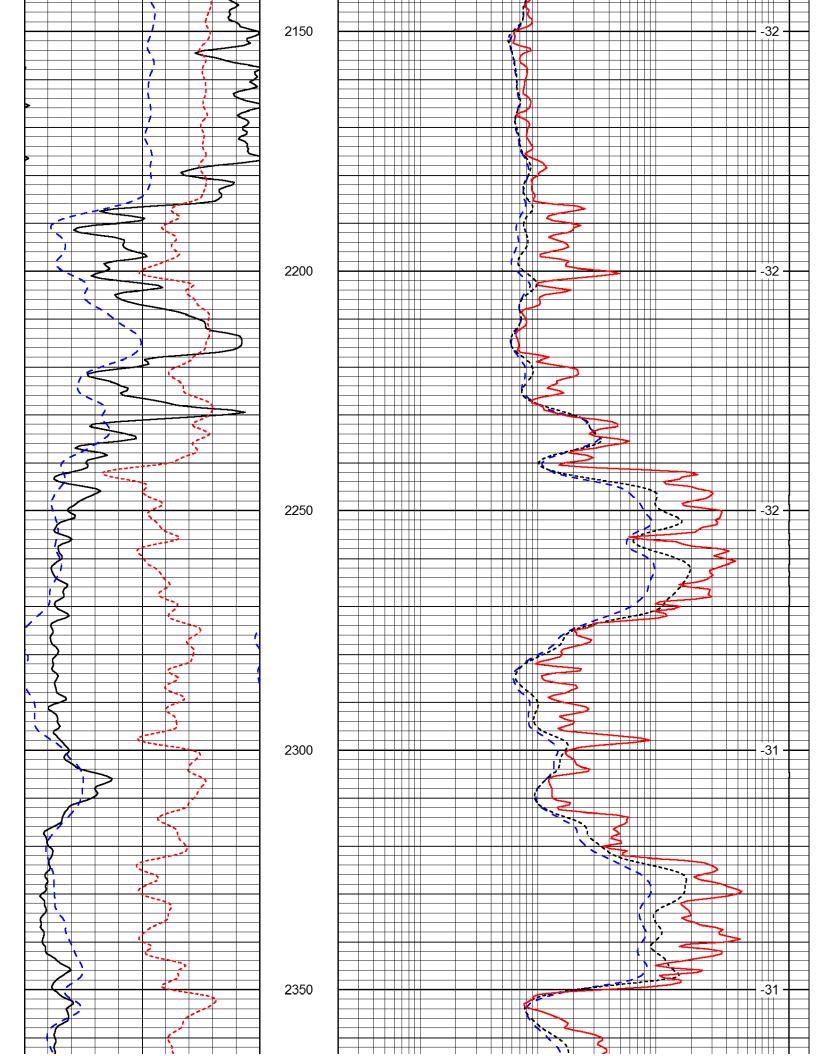

| Form      | ACO1 - Well Completion |
|-----------|------------------------|
| Operator  | J & K Crude LLC        |
| Well Name | hug 01                 |
| Doc ID    | 1183788                |

Tops

| Name       | Тор  | Datum |
|------------|------|-------|
| Lansing    | 1035 | +141  |
| B/KC       | 1358 | -182  |
| Cherokee   | 1586 | -410  |
| Burgess Sd | 2186 | -1010 |
| Miss Lm    | 2230 | -1054 |
| Kinderhook | 2396 | -1220 |
| Hunton     | 2616 | -1440 |
| Maquoketa  | 2886 | -1710 |
| Viola      | 2958 | -1782 |
| Simp dol   | 3080 | -1904 |
| Simp Sd    | 3105 | -1929 |
| Arbuckle   | 3182 | -2006 |