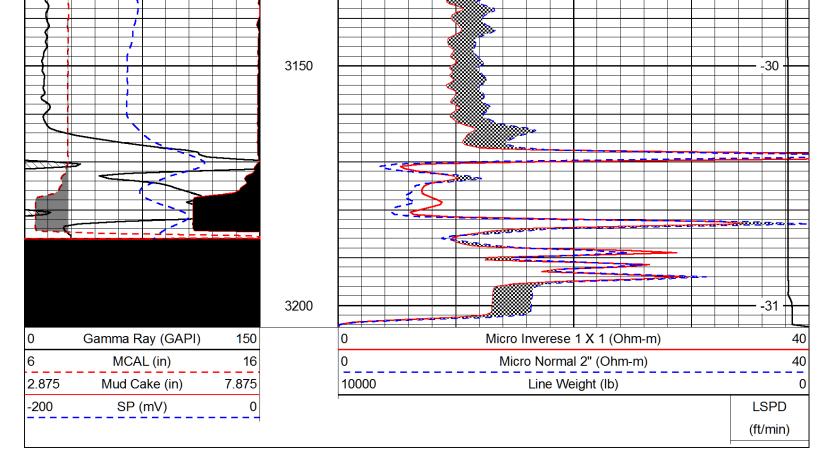

Final Radioactivity Log, Final Logs run to obtain Geophysical Data and Final Electric Logs must be emailed to kcc-well-logs@kcc.ks.gov. Digital electronic log files must be submitted in LAS version 2.0 or newer AND an image file (TIFF or PDF).

| Drill Stem Tests Taken<br>(Attach Additional She | eets)                | Yes No                       |                      | -                | on (Top), Depth a |                   | Sample                        |
|--------------------------------------------------|----------------------|------------------------------|----------------------|------------------|-------------------|-------------------|-------------------------------|
| Samples Sent to Geolog                           | gical Survey         | Yes No                       | Name                 | 9                |                   | Тор               | Datum                         |
| Cores Taken<br>Electric Log Run                  |                      | ☐ Yes ☐ No<br>☐ Yes ☐ No     |                      |                  |                   |                   |                               |
| List All E. Logs Run:                            |                      |                              |                      |                  |                   |                   |                               |
|                                                  |                      |                              | RECORD New           |                  | ion, etc.         |                   |                               |
| Purpose of String                                | Size Hole<br>Drilled | Size Casing<br>Set (In O.D.) | Weight<br>Lbs. / Ft. | Setting<br>Depth | Type of<br>Cement | # Sacks<br>Used   | Type and Percent<br>Additives |
|                                                  |                      |                              |                      |                  |                   |                   |                               |
|                                                  |                      |                              |                      |                  |                   |                   |                               |
|                                                  |                      | ADDITIONAL                   | CEMENTING / SQU      | EEZE RECORD      |                   |                   |                               |
| Purpose:                                         | Depth                | Tupo of Comont               | # Sooka Llood        |                  | Type and [        | Paraant Additivaa |                               |

| Form      | ACO1 - Well Completion |
|-----------|------------------------|
| Operator  | J & K Crude LLC        |
| Well Name | hug 01                 |
| Doc ID    | 1183788                |

Tops

| Name       | Тор  | Datum |
|------------|------|-------|
| Lansing    | 1035 | +141  |
| B/KC       | 1358 | -182  |
| Cherokee   | 1586 | -410  |
| Burgess Sd | 2186 | -1010 |
| Miss Lm    | 2230 | -1054 |
| Kinderhook | 2396 | -1220 |
| Hunton     | 2616 | -1440 |
| Maquoketa  | 2886 | -1710 |
| Viola      | 2958 | -1782 |
| Simp dol   | 3080 | -1904 |
| Simp Sd    | 3105 | -1929 |
| Arbuckle   | 3182 | -2006 |