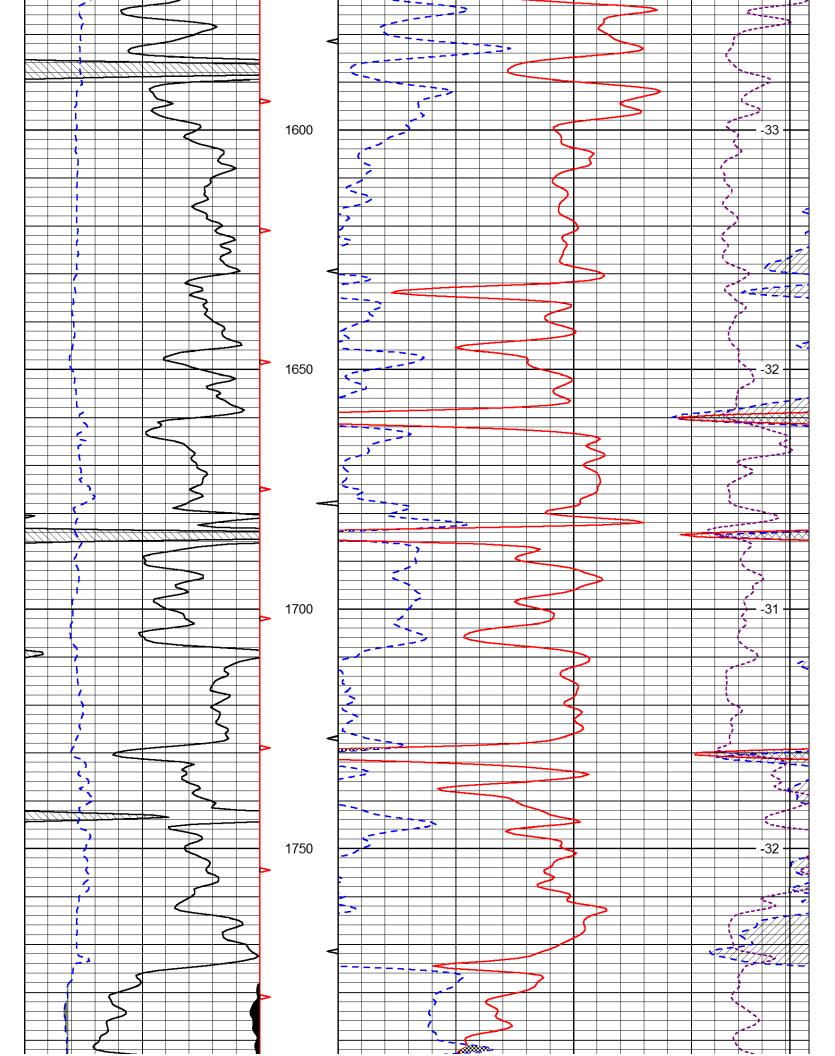

| Form      | ACO1 - Well Completion |
|-----------|------------------------|
| Operator  | J & K Crude LLC        |
| Well Name | hug 01                 |
| Doc ID    | 1183788                |

Tops

| Name       | Тор  | Datum |
|------------|------|-------|
| Lansing    | 1035 | +141  |
| B/KC       | 1358 | -182  |
| Cherokee   | 1586 | -410  |
| Burgess Sd | 2186 | -1010 |
| Miss Lm    | 2230 | -1054 |
| Kinderhook | 2396 | -1220 |
| Hunton     | 2616 | -1440 |
| Maquoketa  | 2886 | -1710 |
| Viola      | 2958 | -1782 |
| Simp dol   | 3080 | -1904 |
| Simp Sd    | 3105 | -1929 |
| Arbuckle   | 3182 | -2006 |