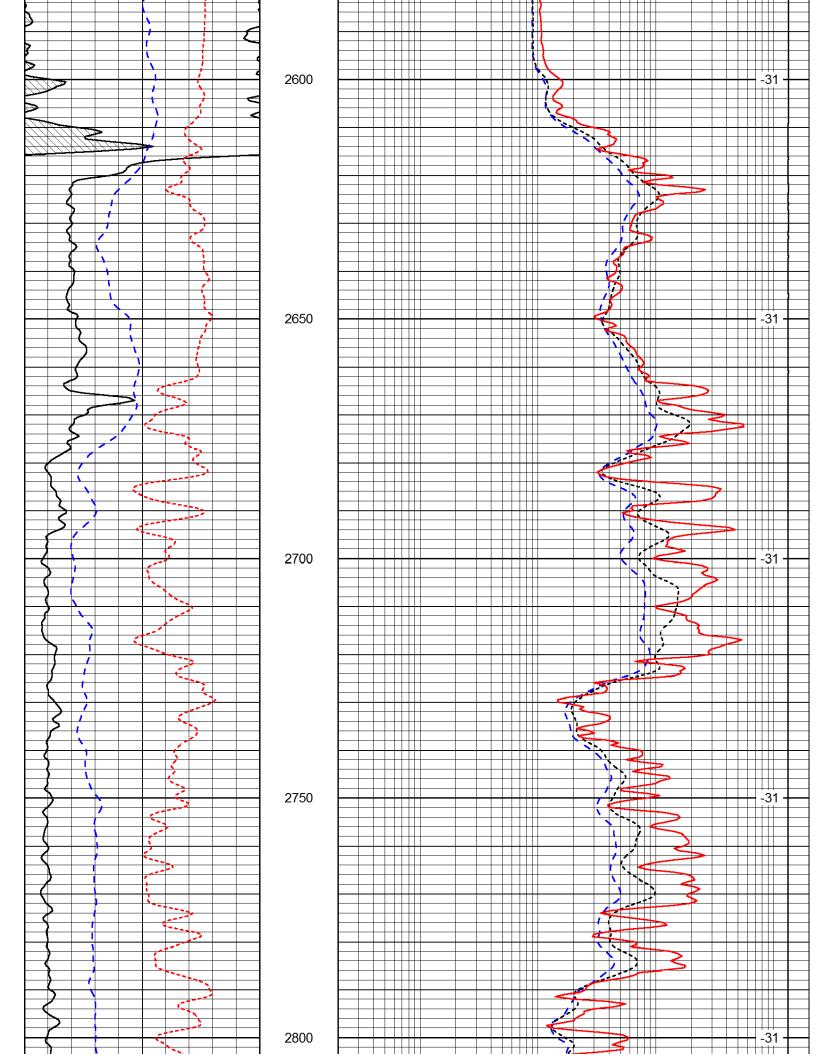

| Form      | ACO1 - Well Completion |
|-----------|------------------------|
| Operator  | J & K Crude LLC        |
| Well Name | hug 01                 |
| Doc ID    | 1183788                |

Tops

| Name       | Тор  | Datum |
|------------|------|-------|
| Lansing    | 1035 | +141  |
| B/KC       | 1358 | -182  |
| Cherokee   | 1586 | -410  |
| Burgess Sd | 2186 | -1010 |
| Miss Lm    | 2230 | -1054 |
| Kinderhook | 2396 | -1220 |
| Hunton     | 2616 | -1440 |
| Maquoketa  | 2886 | -1710 |
| Viola      | 2958 | -1782 |
| Simp dol   | 3080 | -1904 |
| Simp Sd    | 3105 | -1929 |
| Arbuckle   | 3182 | -2006 |