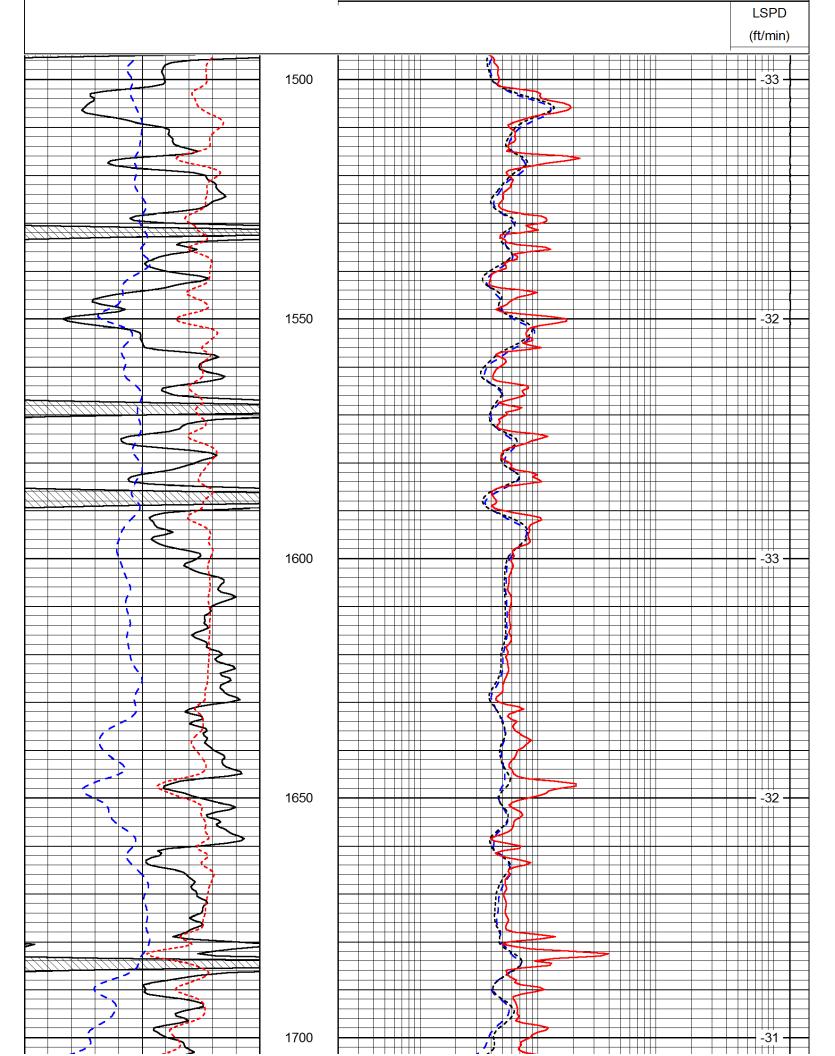

| Form      | ACO1 - Well Completion |
|-----------|------------------------|
| Operator  | J & K Crude LLC        |
| Well Name | hug 01                 |
| Doc ID    | 1183788                |

Tops

| Name       | Тор  | Datum |
|------------|------|-------|
| Lansing    | 1035 | +141  |
| B/KC       | 1358 | -182  |
| Cherokee   | 1586 | -410  |
| Burgess Sd | 2186 | -1010 |
| Miss Lm    | 2230 | -1054 |
| Kinderhook | 2396 | -1220 |
| Hunton     | 2616 | -1440 |
| Maquoketa  | 2886 | -1710 |
| Viola      | 2958 | -1782 |
| Simp dol   | 3080 | -1904 |
| Simp Sd    | 3105 | -1929 |
| Arbuckle   | 3182 | -2006 |