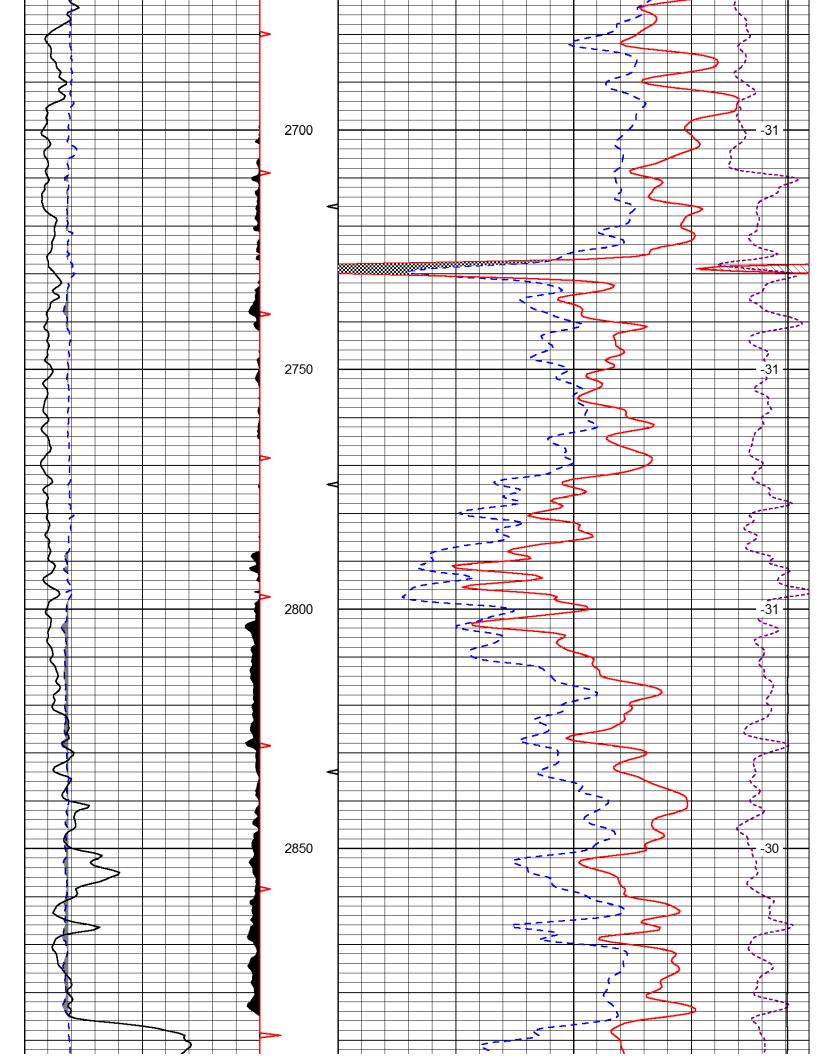

| Form      | ACO1 - Well Completion |
|-----------|------------------------|
| Operator  | J & K Crude LLC        |
| Well Name | hug 01                 |
| Doc ID    | 1183788                |

Tops

| Name       | Тор  | Datum |
|------------|------|-------|
| Lansing    | 1035 | +141  |
| B/KC       | 1358 | -182  |
| Cherokee   | 1586 | -410  |
| Burgess Sd | 2186 | -1010 |
| Miss Lm    | 2230 | -1054 |
| Kinderhook | 2396 | -1220 |
| Hunton     | 2616 | -1440 |
| Maquoketa  | 2886 | -1710 |
| Viola      | 2958 | -1782 |
| Simp dol   | 3080 | -1904 |
| Simp Sd    | 3105 | -1929 |
| Arbuckle   | 3182 | -2006 |