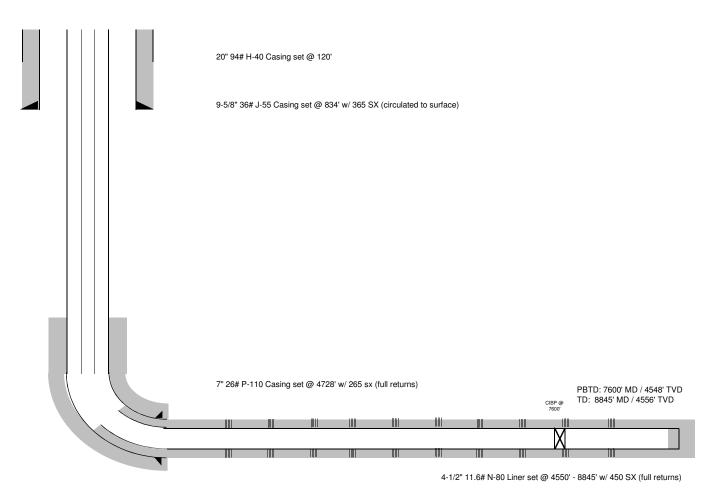

## Perforations And Bridge Plug Sets

| Perforation Top | Perforation Base | Formation   | Bridge Plug Depth |
|-----------------|------------------|-------------|-------------------|
| 8340            | 8737             | Mississippi |                   |
| 7818            | 8242             | Mississippi |                   |
| 7340            | 7737             | Mississippi | 7600              |
| 6840            | 7242             | Mississippi |                   |
| 6326            | 6720             | Mississippi |                   |
| 5830            | 6272             | Mississippi |                   |
| 5335            | 5737             | Mississippi |                   |
| 4840            | 5242             | Mississippi |                   |

Current

Spud: 5/8/2012

Field County State Well

Hodgeman Stairett 1-18H 18 - T21S - R23W 2372' KB; 2351' GL SH Location

> 135 joints 2-7/8" 6.5# J-55 8rd EUE tubing Banding #2 cable 3SS per joint

(1.05') 2.313" XN Nipple w/ 2.205" NO-GO

1-10' 2-7/8" 6.5# J-55 8rd EUE tubing sub 400PMHVSSD 78 P35 400PMHVSSD 78 P35 H6 400PMHVSSD P35 78 M 400GSEV GM H6 GAS SEP

FSB3DB H6 FER SSCV SB/SB PFSA HL

450MSP 250/2600/64 1.9 3G CENTINEL 3 ASM 5000 C 450

SEAL

4547'

4420'

**Wellbore Schematic** 

15-083-21769 API No.

Original Completion () Current X Workover Proposed

Perfs 4840' - 8737' OA

1/22/2014