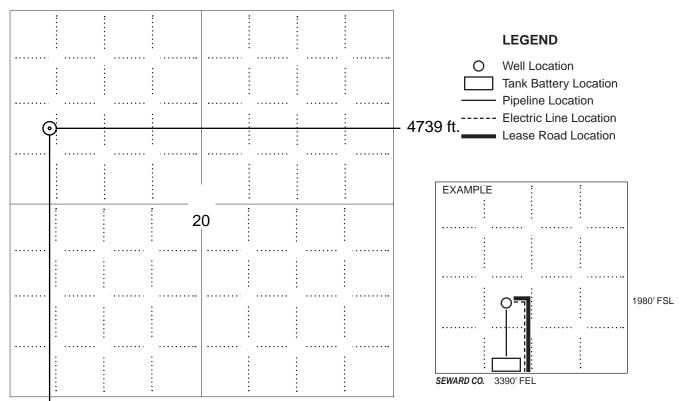

#### IN ALL CASES PLOT THE INTENDED WELL ON THE PLAT BELOW

In all cases, please fully complete this side of the form. Include items 1 through 5 at the bottom of this page.

| Operator:                             | Location of Well: County:                                                                            |
|---------------------------------------|------------------------------------------------------------------------------------------------------|
| Lease:                                | feet from N / S Line of Section                                                                      |
| Well Number:                          | feet from E / W Line of Section                                                                      |
| Field:                                | Sec Twp S. R                                                                                         |
| Number of Acres attributable to well: | Is Section: Regular or Irregular                                                                     |
|                                       | If Section is Irregular, locate well from nearest corner boundary.  Section corner used: NE NW SE SW |

#### **PLAT**

Show location of the well. Show footage to the nearest lease or unit boundary line. Show the predicted locations of lease roads, tank batteries, pipelines and electrical lines, as required by the Kansas Surface Owner Notice Act (House Bill 2032). You may attach a separate plat if desired.

NOTE: In all cases locate the spot of the proposed drilling locaton.

#### 3669 ft.

#### In plotting the proposed location of the well, you must show:

- 1. The manner in which you are using the depicted plat by identifying section lines, i.e. 1 section, 1 section with 8 surrounding sections, 4 sections, etc.
- 2. The distance of the proposed drilling location from the south / north and east / west outside section lines.
- 3. The distance to the nearest lease or unit boundary line (in footage).
- 4. If proposed location is located within a prorated or spaced field a certificate of acreage attribution plat must be attached: (C0-7 for oil wells; CG-8 for gas wells).
- 5. The predicted locations of lease roads, tank batteries, pipelines, and electrical lines.