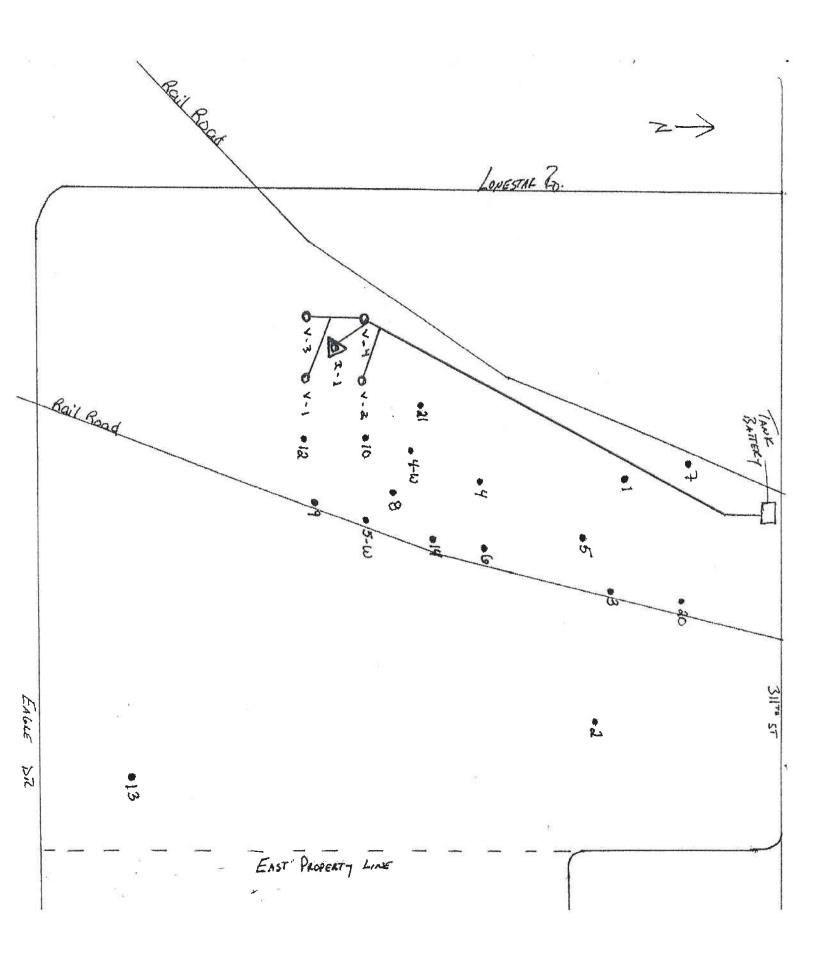

#### **PLAT**

Show location of the well. Show footage to the nearest lease or unit boundary line. Show the predicted locations of lease roads, tank batteries, pipelines and electrical lines, as required by the Kansas Surface Owner Notice Act (House Bill 2032). You may attach a separate plat if desired.

#### In plotting the proposed location of the well, you must show:

- 1. The manner in which you are using the depicted plat by identifying section lines, i.e. 1 section, 1 section with 8 surrounding sections, 4 sections, etc.
- 2. The distance of the proposed drilling location from the south / north and east / west outside section lines.
- 3. The distance to the nearest lease or unit boundary line (in footage).
- 4. If proposed location is located within a prorated or spaced field a certificate of acreage attribution plat must be attached: (C0-7 for oil wells; CG-8 for gas wells).
- 5. The predicted locations of lease roads, tank batteries, pipelines, and electrical lines.