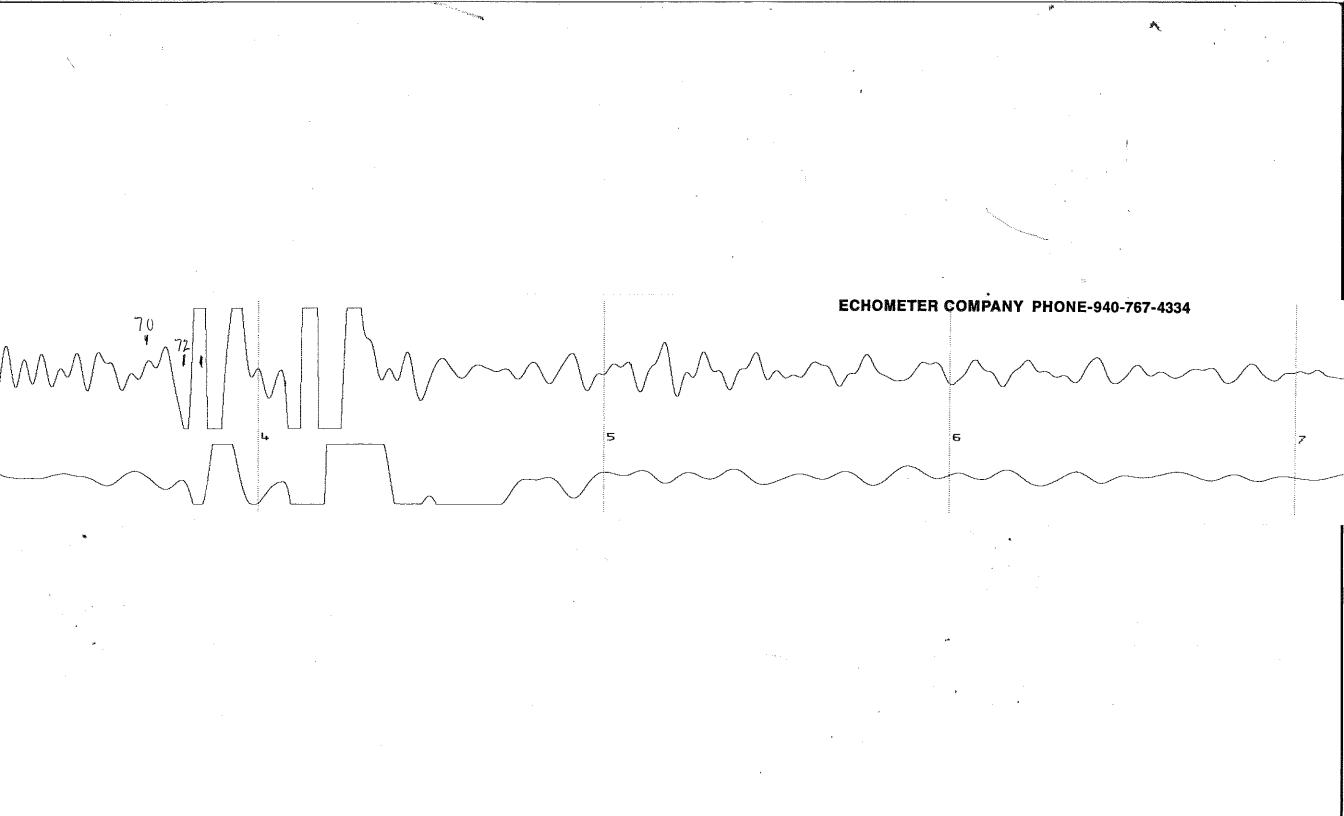

A.

| WELL EATON 2-14         |
|-------------------------|
| CASING PRESSURE 46th    |
| ΔP                      |
| ΔΤ                      |
| PRODUCTION RATE         |
| 15:36:33 UTC 11/11/2013 |

JOINTS TO LIQUID 72 @ 31' DISTANCE TO LIQUID 2232' PBHP SBHP PROD RATE EFF, % MAX PRODUCTION

| <br>COLLAR P-P mV<br>A: 9.5<br>LOWER | 0, 100 | GENERATE<br>PULSE |
|--------------------------------------|--------|-------------------|
|                                      |        |                   |
| <br>LIQUID P-P mV<br>A: 5.3          | 2.040  | 11.6<br>VOLTS     |