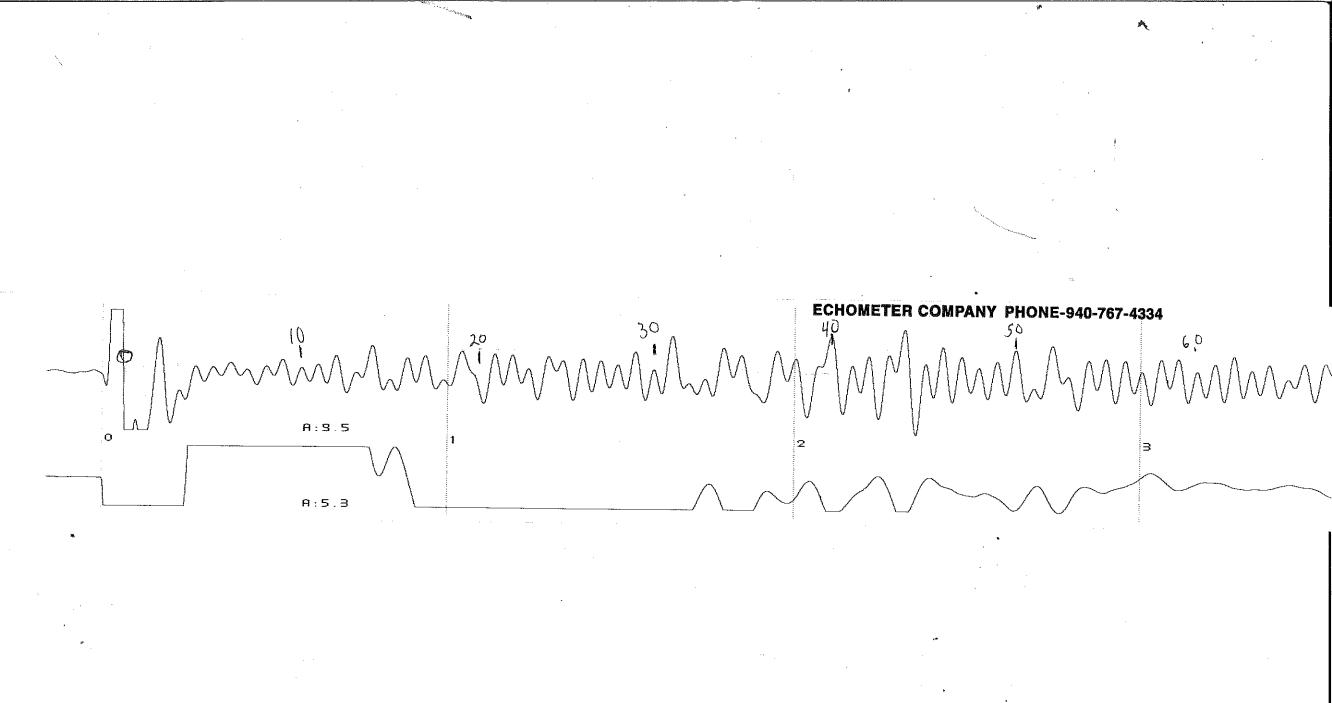

A.

| WELL EATON 2-14         |
|-------------------------|
| CASING PRESSURE 46th    |
| ΔP                      |
| ΔΤ                      |
| PRODUCTION RATE         |
| 15:36:33 UTC 11/11/2013 |

JOINTS TO LIQUID 72 @ 31' DISTANCE TO LIQUID 2232' PBHP SBHP PROD RATE EFF, % MAX PRODUCTION

| <br>COLLAR P-P mV<br>A: 9.5<br>LOWER | 0, 100 | GENERATE<br>PULSE |
|--------------------------------------|--------|-------------------|
|                                      |        |                   |
| <br>LIQUID P-P mV<br>A: 5.3          | 2.040  | 11.6<br>VOLTS     |