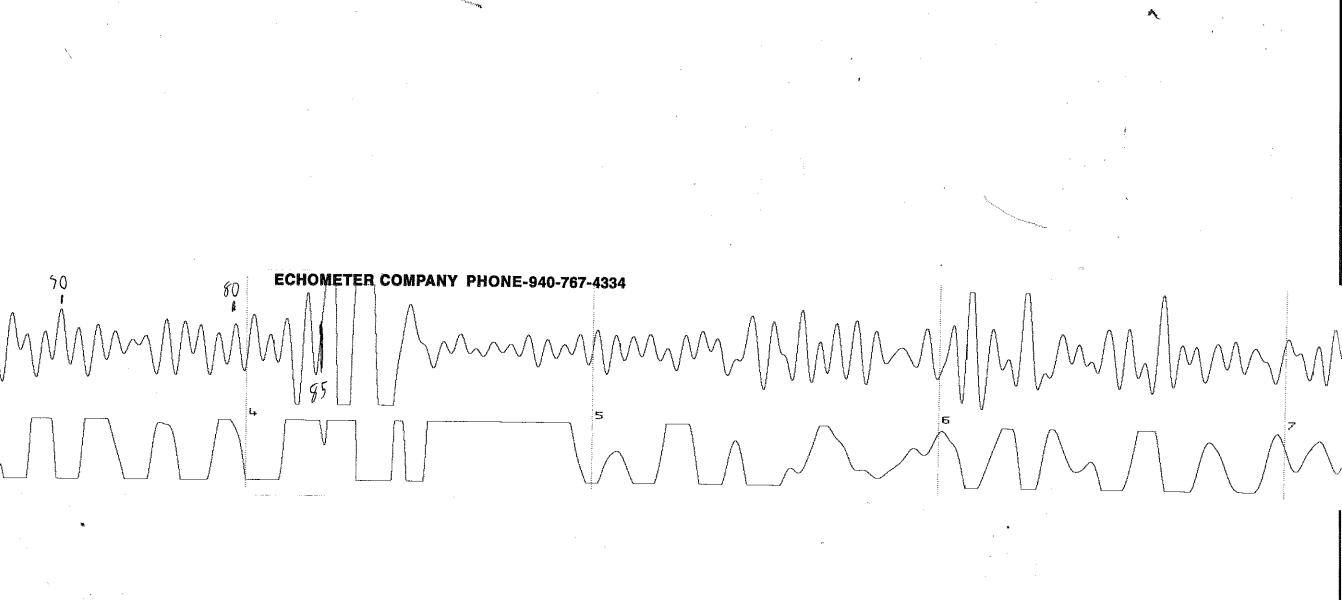

| WELL ENGELLAND 3-14<br>CASING PRESSURE 63# | JOINTS TO LIQUID.<br>DISTANCE TO LIQUI | 85 <sub>@</sub> 3('<br>D. 2635        | COLLAR P-P mV 0.101<br>A: 9.5 | GENERATE<br>PULSE |
|--------------------------------------------|----------------------------------------|---------------------------------------|-------------------------------|-------------------|
| ΔP                                         | PBHP                                   | · · · · · · · · · · · · · · · · · · · | LOWER                         |                   |
| ΔΤ                                         | SBHP                                   |                                       |                               |                   |
| PRODUCTION RATE                            | PROD RATE EFF, X                       |                                       |                               |                   |
| 16:13:06 UTC 11/12/2013                    | MAX PRODUCTION                         |                                       | LIQUID P-P mV 0.612           | 11.6              |
|                                            |                                        |                                       | A: 6.6                        | VOLTS             |

# ECHOMETER COMPANY PHONE-940-767-4334

Conservation Division District Office No. 1 210 E. Frontview, Suite A Dodge City, KS 67801

Phone: 620-225-8888 Fax: 620-225-8885 http://kcc.ks.gov/

Shari Feist Albrecht, Chair Thomas E. Wright, Commissioner Jay Scott Emler, Commissioner Sam Brownback, Governor