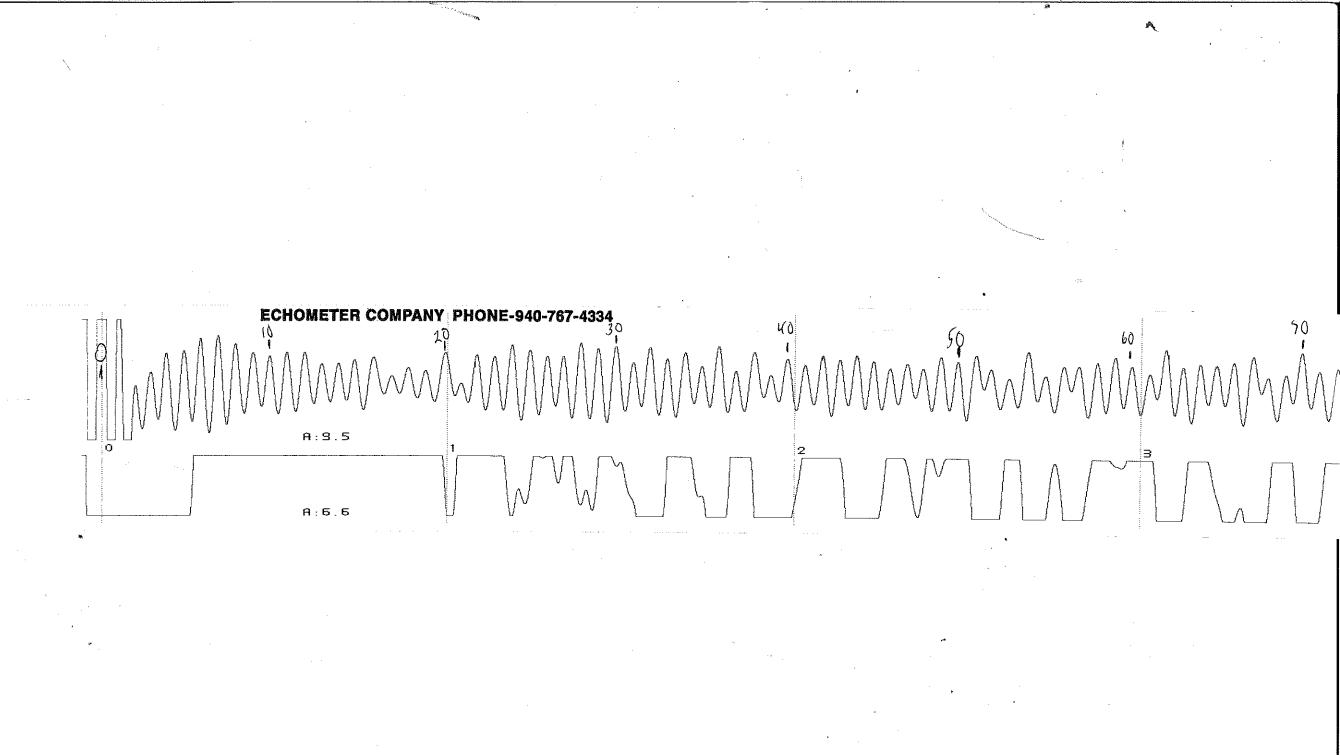

| WELL ENGELLAND 3-14<br>CASING PRESSURE 63# | JOINTS TO LIQUID.<br>DISTANCE TO LIQUI | 85 <sub>@</sub> 3('<br>D. 2635        | COLLAR P-P mV 0.101<br>A: 9.5 | GENERATE<br>PULSE |
|--------------------------------------------|----------------------------------------|---------------------------------------|-------------------------------|-------------------|
| ΔP                                         | PBHP                                   | · · · · · · · · · · · · · · · · · · · | LOWER                         |                   |
| ΔΤ                                         | SBHP                                   |                                       |                               |                   |
| PRODUCTION RATE                            | PROD RATE EFF, X                       |                                       |                               |                   |
| 16:13:06 UTC 11/12/2013                    | MAX PRODUCTION                         |                                       | LIQUID P-P mV 0.612           | 11.6              |
|                                            |                                        |                                       | A: 6.6                        | VOLTS             |

# ECHOMETER COMPANY PHONE-940-767-4334

Conservation Division District Office No. 1 210 E. Frontview, Suite A Dodge City, KS 67801

Phone: 620-225-8888 Fax: 620-225-8885 http://kcc.ks.gov/

Shari Feist Albrecht, Chair Thomas E. Wright, Commissioner Jay Scott Emler, Commissioner Sam Brownback, Governor