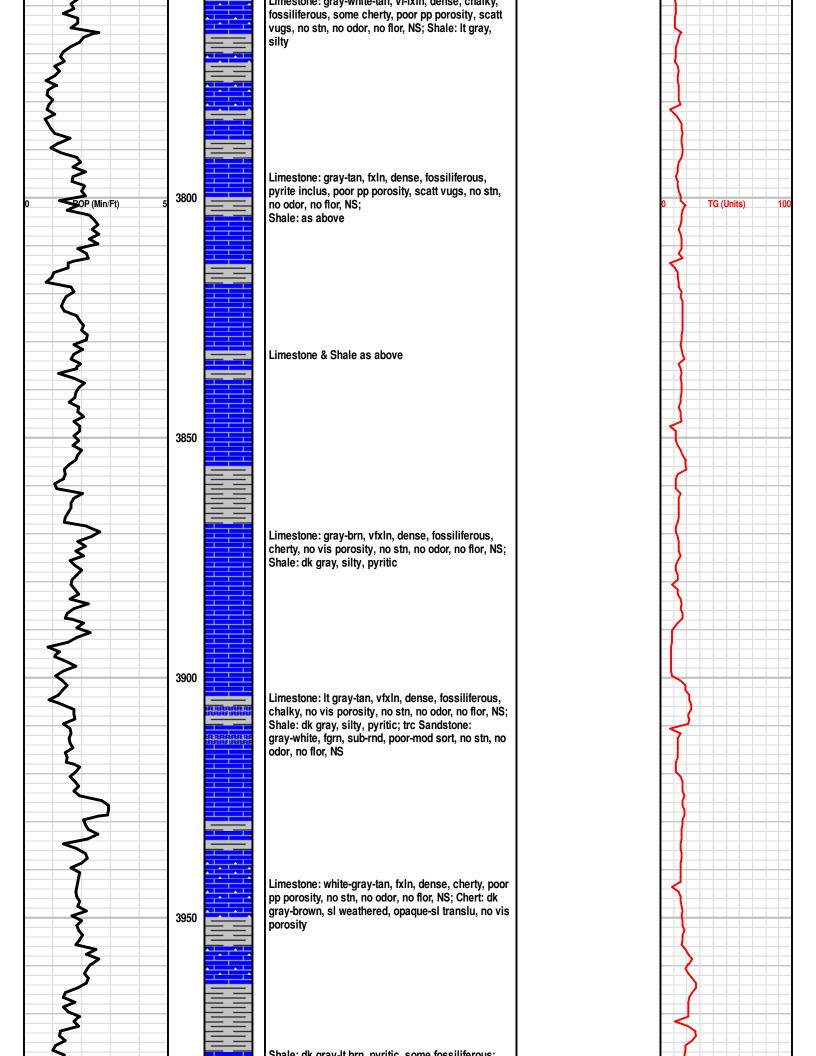

SAMPLE TOPS
McCoy Petroleum Corp.
MILLER "T" GU #2-10
C S2 NW
1980'FNL & 1320'FWL

Sec 10-31s-9w KB: 1694'

|             | Depth Datum |
|-------------|-------------|
| Topeka      | 3109 -1415  |
| Heebner     | 3510 -1816  |
| Lansing     | 3714 -2020  |
| Stark       | 4137 -2443  |
| Hushpuckney | 4167 -2473  |
| Pawnee      | 4326 -2632  |
| Cherokee    | 4366 -2672  |
| Miss.       | 4450 -2756  |
| RTD         | 4550 -2856  |

LOG TOPS
McCoy Petroleum Corp.
MILLER "T" GU #2-10
C S2 NW
1980'FNL & 1320'FWL
Sec 10-31s-9w

KB: 1694'

|             | Depth Datum |
|-------------|-------------|
| Heebner     | 3498 -1804  |
| Lansing     | 3714 -2020  |
| Stark       | 4138 -2444  |
| Hushpuckney | 4168 -2474  |
| Pawnee      | 4324 -2630  |
| Cherokee    | 4368 -2674  |
| Miss.       | 4435 -2741  |
| LTD         | 4548 -2854  |