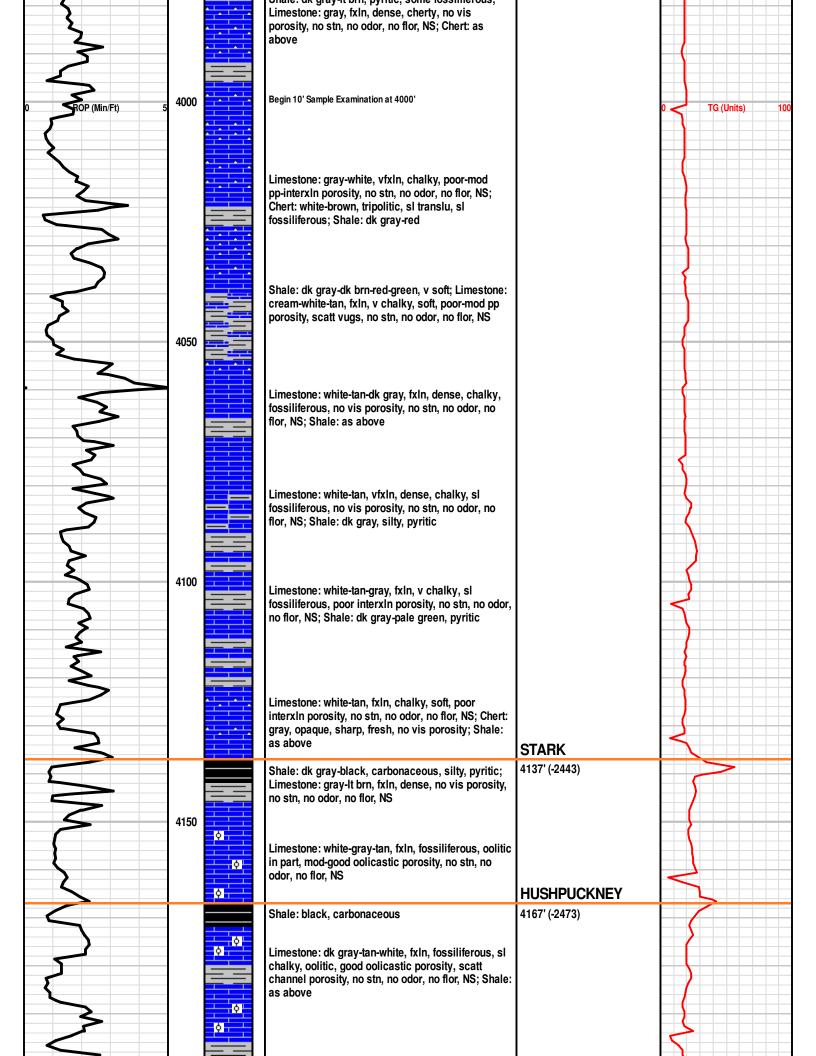

SAMPLE TOPS
McCoy Petroleum Corp.
MILLER "T" GU #2-10
C S2 NW
1980'FNL & 1320'FWL

Sec 10-31s-9w KB: 1694'

|             | Depth Datum |
|-------------|-------------|
| Topeka      | 3109 -1415  |
| Heebner     | 3510 -1816  |
| Lansing     | 3714 -2020  |
| Stark       | 4137 -2443  |
| Hushpuckney | 4167 -2473  |
| Pawnee      | 4326 -2632  |
| Cherokee    | 4366 -2672  |
| Miss.       | 4450 -2756  |
| RTD         | 4550 -2856  |

LOG TOPS
McCoy Petroleum Corp.
MILLER "T" GU #2-10
C S2 NW
1980'FNL & 1320'FWL
Sec 10-31s-9w

KB: 1694'

|             | Depth Datum |
|-------------|-------------|
| Heebner     | 3498 -1804  |
| Lansing     | 3714 -2020  |
| Stark       | 4138 -2444  |
| Hushpuckney | 4168 -2474  |
| Pawnee      | 4324 -2630  |
| Cherokee    | 4368 -2674  |
| Miss.       | 4435 -2741  |
| LTD         | 4548 -2854  |