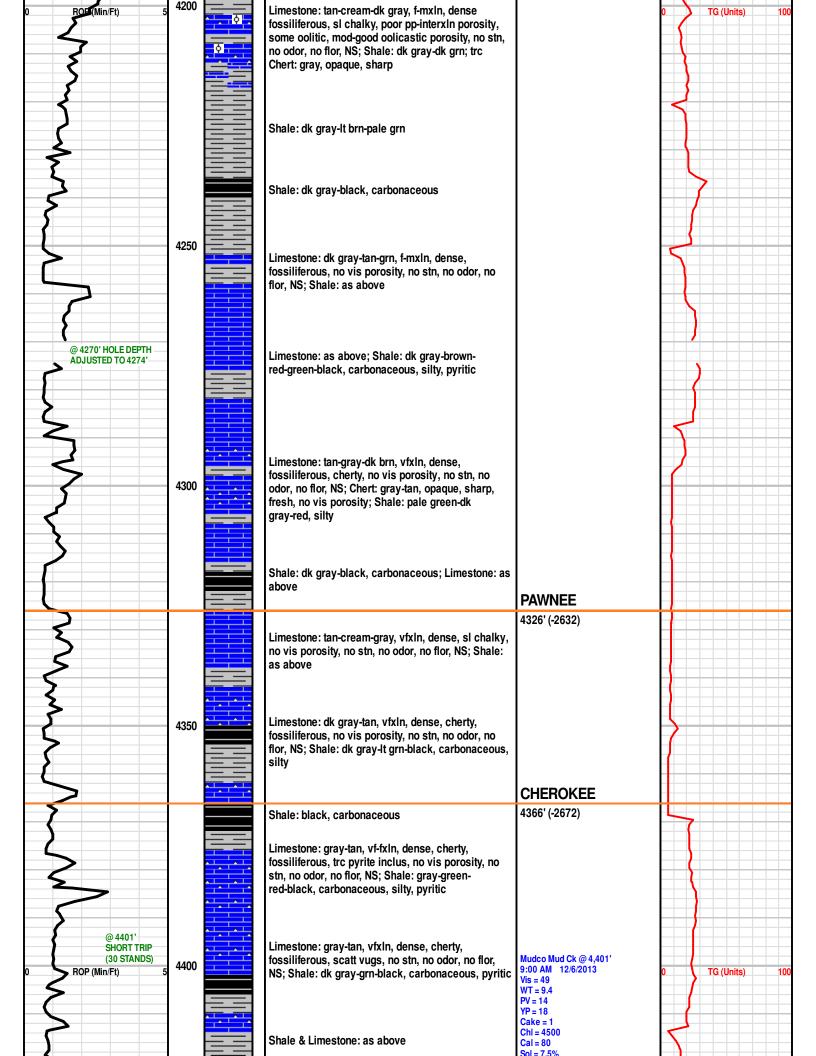

SAMPLE TOPS
McCoy Petroleum Corp.
MILLER "T" GU #2-10
C S2 NW
1980'FNL & 1320'FWL

Sec 10-31s-9w KB: 1694'

|             | Depth Datum |
|-------------|-------------|
| Topeka      | 3109 -1415  |
| Heebner     | 3510 -1816  |
| Lansing     | 3714 -2020  |
| Stark       | 4137 -2443  |
| Hushpuckney | 4167 -2473  |
| Pawnee      | 4326 -2632  |
| Cherokee    | 4366 -2672  |
| Miss.       | 4450 -2756  |
| RTD         | 4550 -2856  |

LOG TOPS
McCoy Petroleum Corp.
MILLER "T" GU #2-10
C S2 NW
1980'FNL & 1320'FWL
Sec 10-31s-9w

KB: 1694'

|             | Depth Datum |
|-------------|-------------|
| Heebner     | 3498 -1804  |
| Lansing     | 3714 -2020  |
| Stark       | 4138 -2444  |
| Hushpuckney | 4168 -2474  |
| Pawnee      | 4324 -2630  |
| Cherokee    | 4368 -2674  |
| Miss.       | 4435 -2741  |
| LTD         | 4548 -2854  |