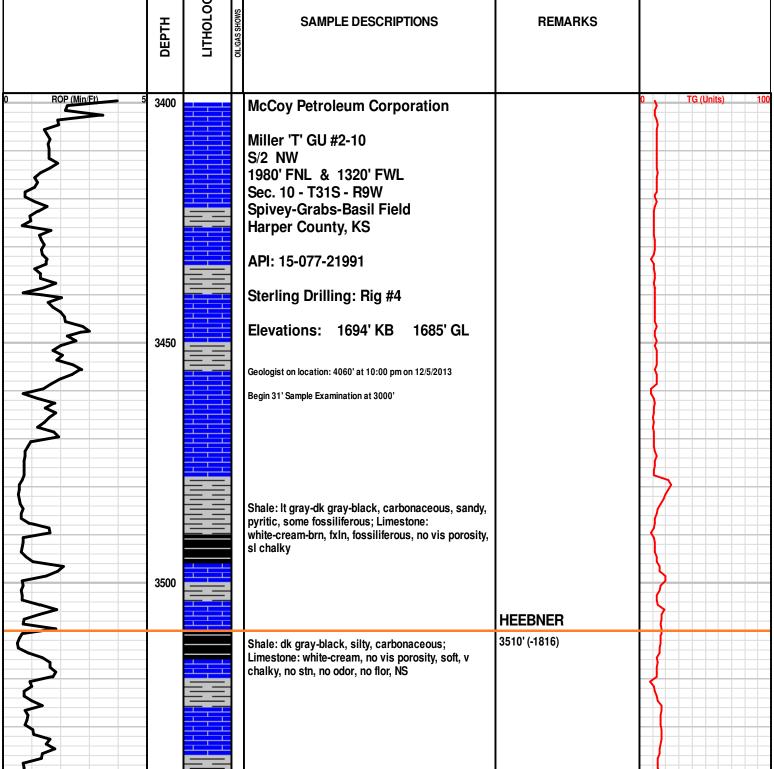

SAMPLE TOPS
McCoy Petroleum Corp.
MILLER "T" GU #2-10
C S2 NW
1980'FNL & 1320'FWL

Sec 10-31s-9w KB: 1694'

|             | Depth Datum |
|-------------|-------------|
| Topeka      | 3109 -1415  |
| Heebner     | 3510 -1816  |
| Lansing     | 3714 -2020  |
| Stark       | 4137 -2443  |
| Hushpuckney | 4167 -2473  |
| Pawnee      | 4326 -2632  |
| Cherokee    | 4366 -2672  |
| Miss.       | 4450 -2756  |
| RTD         | 4550 -2856  |

LOG TOPS
McCoy Petroleum Corp.
MILLER "T" GU #2-10
C S2 NW
1980'FNL & 1320'FWL
Sec 10-31s-9w

KB: 1694'

|             | Depth Datum |
|-------------|-------------|
| Heebner     | 3498 -1804  |
| Lansing     | 3714 -2020  |
| Stark       | 4138 -2444  |
| Hushpuckney | 4168 -2474  |
| Pawnee      | 4324 -2630  |
| Cherokee    | 4368 -2674  |
| Miss.       | 4435 -2741  |
| LTD         | 4548 -2854  |