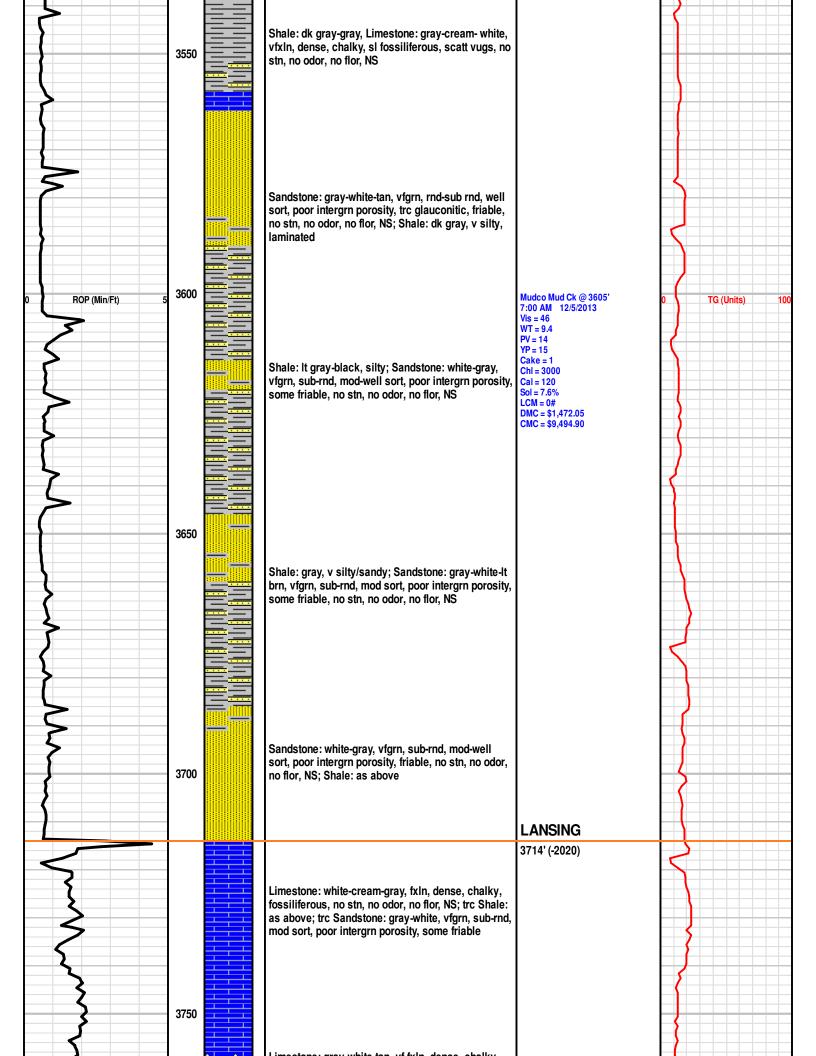

SAMPLE TOPS
McCoy Petroleum Corp.
MILLER "T" GU #2-10
C S2 NW
1980'FNL & 1320'FWL

Sec 10-31s-9w KB: 1694'

|             | Depth Datum |
|-------------|-------------|
| Topeka      | 3109 -1415  |
| Heebner     | 3510 -1816  |
| Lansing     | 3714 -2020  |
| Stark       | 4137 -2443  |
| Hushpuckney | 4167 -2473  |
| Pawnee      | 4326 -2632  |
| Cherokee    | 4366 -2672  |
| Miss.       | 4450 -2756  |
| RTD         | 4550 -2856  |

LOG TOPS
McCoy Petroleum Corp.
MILLER "T" GU #2-10
C S2 NW
1980'FNL & 1320'FWL
Sec 10-31s-9w

KB: 1694'

|             | Depth Datum |
|-------------|-------------|
| Heebner     | 3498 -1804  |
| Lansing     | 3714 -2020  |
| Stark       | 4138 -2444  |
| Hushpuckney | 4168 -2474  |
| Pawnee      | 4324 -2630  |
| Cherokee    | 4368 -2674  |
| Miss.       | 4435 -2741  |
| LTD         | 4548 -2854  |