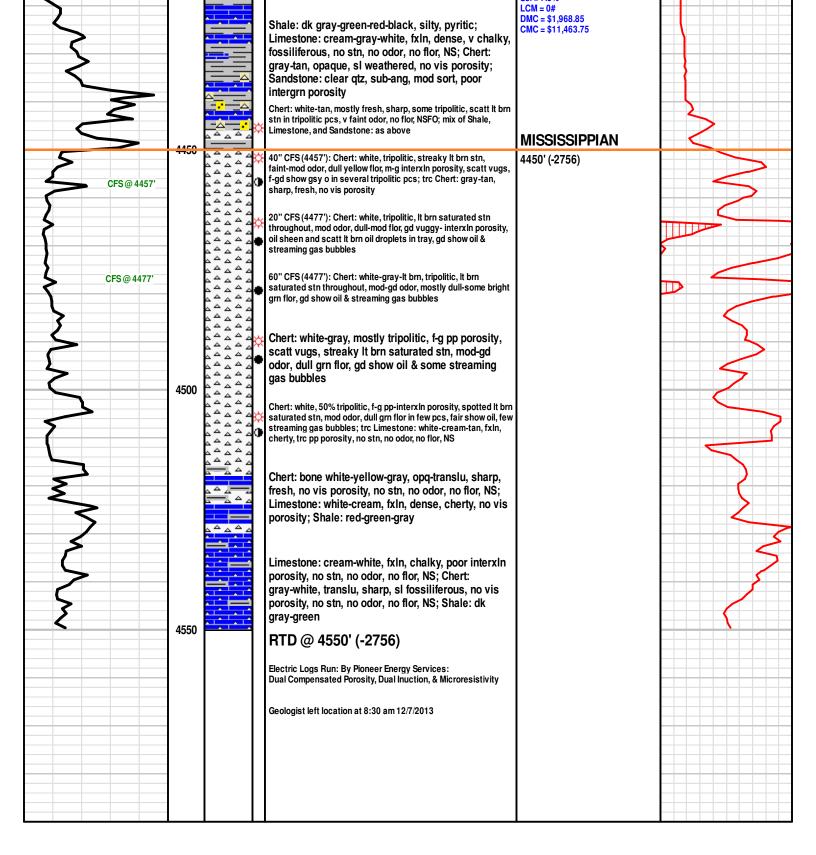

SAMPLE TOPS
McCoy Petroleum Corp.
MILLER "T" GU #2-10
C S2 NW
1980'FNL & 1320'FWL

Sec 10-31s-9w KB: 1694'

|             | Depth Datum |
|-------------|-------------|
| Topeka      | 3109 -1415  |
| Heebner     | 3510 -1816  |
| Lansing     | 3714 -2020  |
| Stark       | 4137 -2443  |
| Hushpuckney | 4167 -2473  |
| Pawnee      | 4326 -2632  |
| Cherokee    | 4366 -2672  |
| Miss.       | 4450 -2756  |
| RTD         | 4550 -2856  |

LOG TOPS
McCoy Petroleum Corp.
MILLER "T" GU #2-10
C S2 NW
1980'FNL & 1320'FWL
Sec 10-31s-9w

KB: 1694'

|             | Depth Datum |
|-------------|-------------|
| Heebner     | 3498 -1804  |
| Lansing     | 3714 -2020  |
| Stark       | 4138 -2444  |
| Hushpuckney | 4168 -2474  |
| Pawnee      | 4324 -2630  |
| Cherokee    | 4368 -2674  |
| Miss.       | 4435 -2741  |
| LTD         | 4548 -2854  |