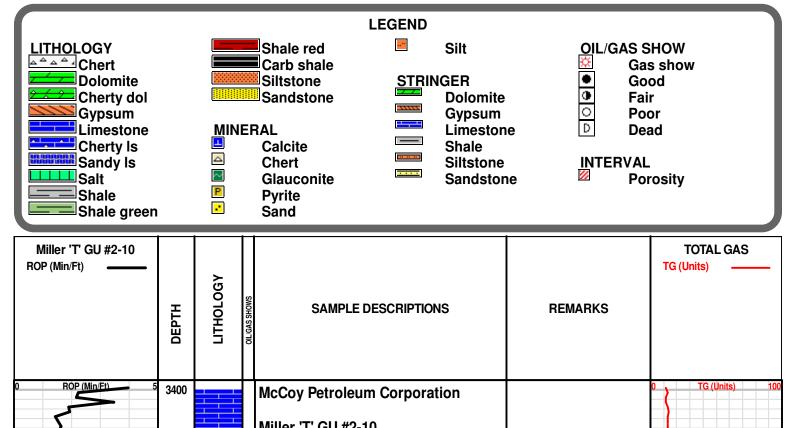

SAMPLE TOPS
McCoy Petroleum Corp.
MILLER "T" GU #2-10
C S2 NW
1980'FNL & 1320'FWL

Sec 10-31s-9w KB: 1694'

|             | Depth Datum |
|-------------|-------------|
| Topeka      | 3109 -1415  |
| Heebner     | 3510 -1816  |
| Lansing     | 3714 -2020  |
| Stark       | 4137 -2443  |
| Hushpuckney | 4167 -2473  |
| Pawnee      | 4326 -2632  |
| Cherokee    | 4366 -2672  |
| Miss.       | 4450 -2756  |
| RTD         | 4550 -2856  |

LOG TOPS
McCoy Petroleum Corp.
MILLER "T" GU #2-10
C S2 NW
1980'FNL & 1320'FWL
Sec 10-31s-9w

KB: 1694'

|             | Depth Datum |
|-------------|-------------|
| Heebner     | 3498 -1804  |
| Lansing     | 3714 -2020  |
| Stark       | 4138 -2444  |
| Hushpuckney | 4168 -2474  |
| Pawnee      | 4324 -2630  |
| Cherokee    | 4368 -2674  |
| Miss.       | 4435 -2741  |
| LTD         | 4548 -2854  |