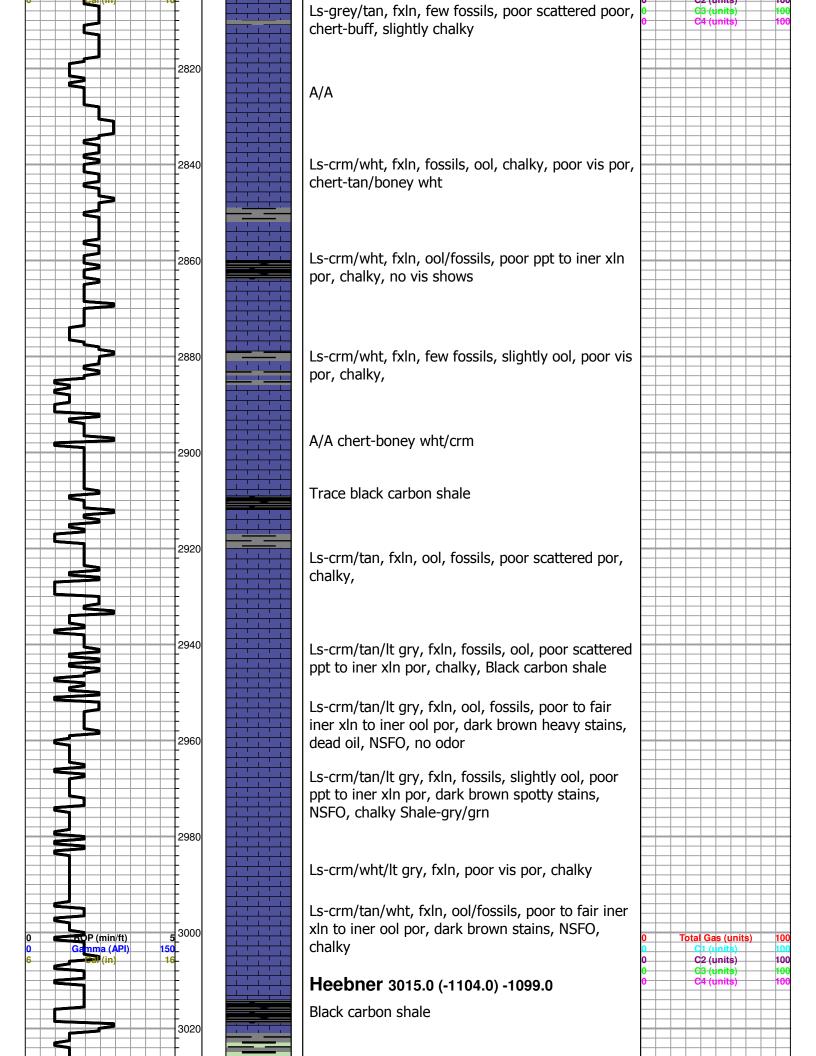

Surface Casing: <u>8 5/8" @ 477'</u> Production: <u>5 1/2" @ 3306'</u>

Logs: *None* 

|           | Rev          | Yale<br>nard #1   | RJM<br>Prosser                |         |  |  |
|-----------|--------------|-------------------|-------------------------------|---------|--|--|
| ·         | <del> </del> | Sec. 35-T185-R24W | W2-E2-NE-SE Sec. 31 T155-R13W |         |  |  |
| КВ        | 1911         |                   | 1909                          |         |  |  |
| Formation | Log          | Sub-sea           | Sample                        | Sub-sea |  |  |
| Anhydrite | 875          | 1036              | The Charles States            | 741     |  |  |
| Base Anh. | 906          | 1005              | -                             | 706     |  |  |
| Topeka    | 2780         | -869              | 2779                          | -870    |  |  |
| Heebner   | 3010         | -1099             | 3009                          | -1100   |  |  |
| Toronto   | 3026         | -1115             | 3026                          | -1117   |  |  |
| Douglas   | 3040         | -1129             | 3040                          | -1131   |  |  |

| e-odgido   | 30.0 | \$07 - \$2600\$0\\\\\\\\\\\\\\\\\\\\\\\\\\\\\\\\\ | \$20,634,535,555,610,000,000,000 |                                            |
|------------|------|---------------------------------------------------|----------------------------------|--------------------------------------------|
| Brown Lime | 3080 | -1169                                             | 3079                             | -1170                                      |
| Lansing    | 3093 | -1182                                             | 3093                             | -1184                                      |
| Base KC    | -    | -                                                 |                                  | <del></del>                                |
| Arbuckle   | *    | ~                                                 | 3320                             | -1411                                      |
| RTD        | 3315 | -1404                                             | 3325                             | -1416                                      |
| LTD        | 3307 | -1396                                             | dali dala bila dala              | kista olijaki (13. – 16. – 16. jan 16. jan |