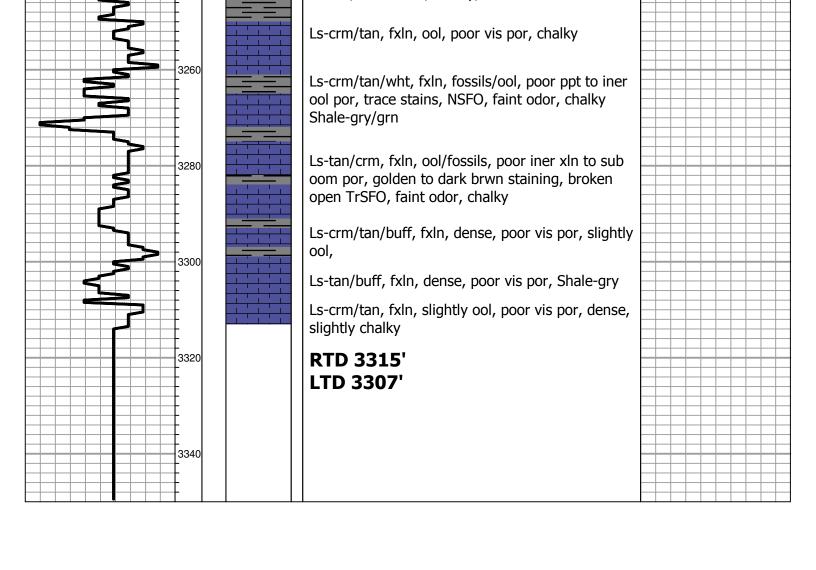

| e-odgido   | 30.0 | \$07 - \$2600\$0\\\\\\\\\\\\\\\\\\\\\\\\\\\\\\\\\ | \$20,634,535,555,610,000,000,000 |                                            |
|------------|------|---------------------------------------------------|----------------------------------|--------------------------------------------|
| Brown Lime | 3080 | -1169                                             | 3079                             | -1170                                      |
| Lansing    | 3093 | -1182                                             | 3093                             | -1184                                      |
| Base KC    | -    | -                                                 |                                  | <del></del>                                |
| Arbuckle   | *    | ~                                                 | 3320                             | -1411                                      |
| RTD        | 3315 | -1404                                             | 3325                             | -1416                                      |
| LTD        | 3307 | -1396                                             | dali dala bila dala              | kista olijaki (13. – 16. – 16. jan 16. jan |