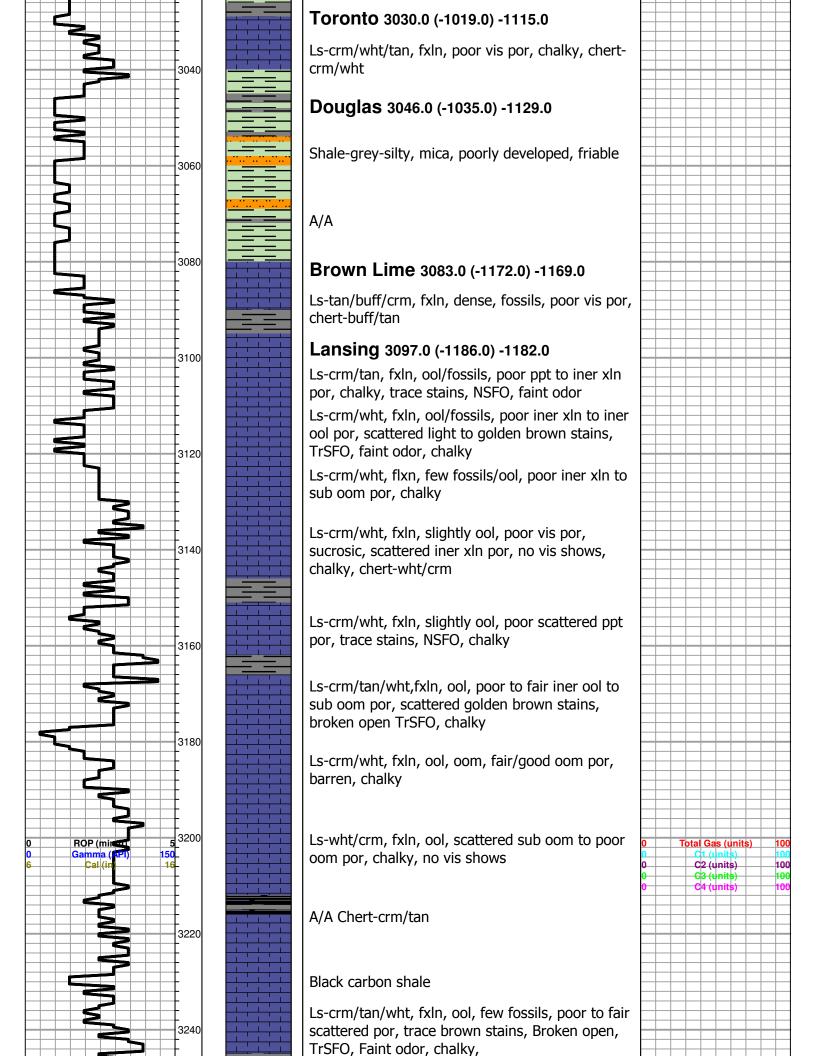

Surface Casing: <u>8 5/8" @ 477'</u> Production: <u>5 1/2" @ 3306'</u>

Logs: *None* 

|           | Rev          | Yale<br>nard #1   | RJM<br>Prosser                |         |  |  |
|-----------|--------------|-------------------|-------------------------------|---------|--|--|
| ·         | <del> </del> | Sec. 35-T185-R24W | W2-E2-NE-SE Sec. 31 T155-R13W |         |  |  |
| КВ        | 1911         |                   | 1909                          |         |  |  |
| Formation | Log          | Sub-sea           | Sample                        | Sub-sea |  |  |
| Anhydrite | 875          | 1036              | The Charles States            | 741     |  |  |
| Base Anh. | 906          | 1005              | -                             | 706     |  |  |
| Topeka    | 2780         | -869              | 2779                          | -870    |  |  |
| Heebner   | 3010         | -1099             | 3009                          | -1100   |  |  |
| Toronto   | 3026         | -1115             | 3026                          | -1117   |  |  |
| Douglas   | 3040         | -1129             | 3040                          | -1131   |  |  |

| e-odgido   | 30.0 | \$07 - \$2600\$0\\\\\\\\\\\\\\\\\\\\\\\\\\\\\\\\\ | \$20,634,535,555,610,000,000,000 |                                            |
|------------|------|---------------------------------------------------|----------------------------------|--------------------------------------------|
| Brown Lime | 3080 | -1169                                             | 3079                             | -1170                                      |
| Lansing    | 3093 | -1182                                             | 3093                             | -1184                                      |
| Base KC    | -    | -                                                 |                                  | <del></del>                                |
| Arbuckle   | *    | ~                                                 | 3320                             | -1411                                      |
| RTD        | 3315 | -1404                                             | 3325                             | -1416                                      |
| LTD        | 3307 | -1396                                             | dali dala bila dala              | kista olijaki (13. – 16. – 16. jan 16. jan |