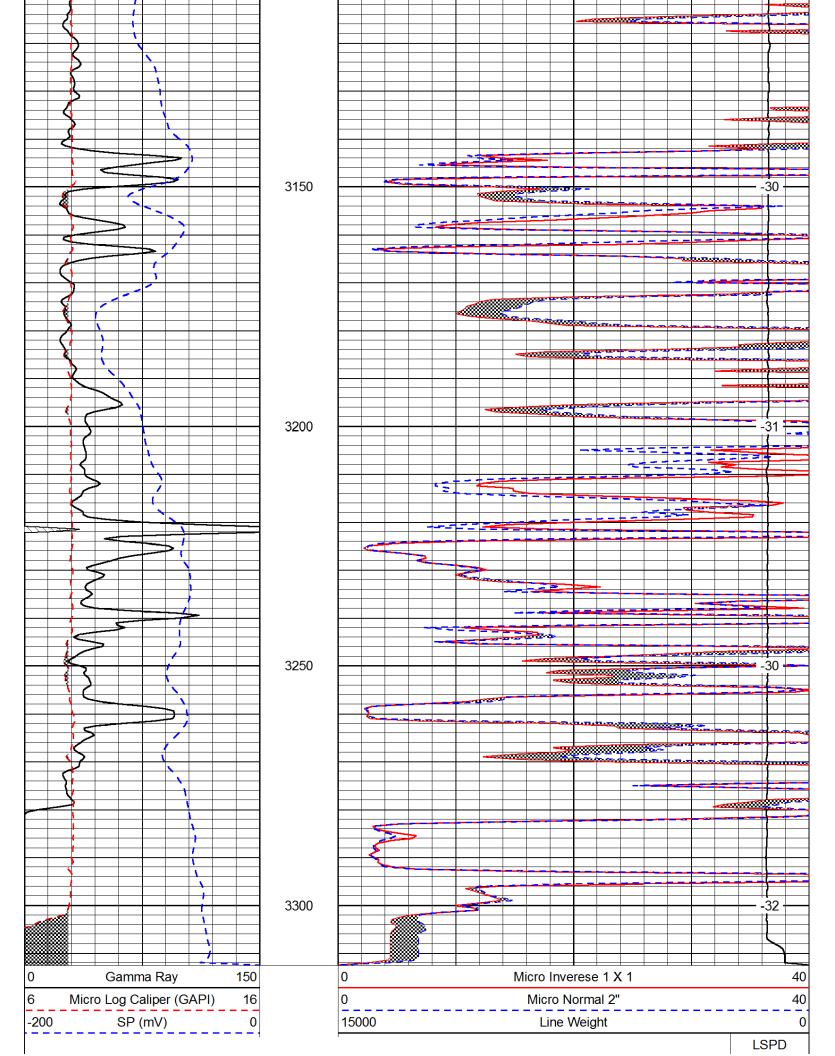

# **Geologist's Report**

Company: Yale Oil Association, Inc

Lease: **Bernard #1-31** 

Field: *Trapp* 

Location: *NW-SE* 

Sec: <u>31</u> Twsp: <u>155</u> Rge: <u>13W</u> County: <u>Russell</u> State: <u>Kansas</u>

GL: <u>1901</u> KB: <u>1911</u>

Contractor: *Val Energy, Inc Rig #6*Spud: *9/19/13* Comp: *9/22/13* 

RTD: <u>3315</u> LTD: <u>3307</u>

Mud Up: <u>2200'</u> Type Mud: <u>Chemical/Displaced</u>

Samples Saved From: <u>2700' to RTD</u>

Drilling Time Kept From: <u>2700' to RTD</u>

Samples Examined From: <u>2700' to RTD</u>

Geological Supervision From: <u>2915' to R</u>

Geological Supervision From: <u>2915' to RTD</u>

**Geologist on Well:** <u>Kurt Talbott</u>

Surface Casing: <u>8 5/8" @ 477'</u> Production: <u>5 1/2" @ 3306'</u>

Logs: *None* 

|           | Rev          | Yale<br>nard #1   | RJM<br>Prosser                |         |  |  |
|-----------|--------------|-------------------|-------------------------------|---------|--|--|
| ·         | <del> </del> | Sec. 35-T185-R24W | W2-E2-NE-SE Sec. 31 T155-R13W |         |  |  |
| КВ        | 1911         |                   | 1909                          |         |  |  |
| Formation | Log          | Sub-sea           | Sample                        | Sub-sea |  |  |
| Anhydrite | 875          | 1036              | The Charles States            | 741     |  |  |
| Base Anh. | 906          | 1005              | -                             | 706     |  |  |
| Topeka    | 2780         | -869              | 2779                          | -870    |  |  |
| Heebner   | 3010         | -1099             | 3009                          | -1100   |  |  |
| Toronto   | 3026         | -1115             | 3026                          | -1117   |  |  |
| Douglas   | 3040         | -1129             | 3040                          | -1131   |  |  |