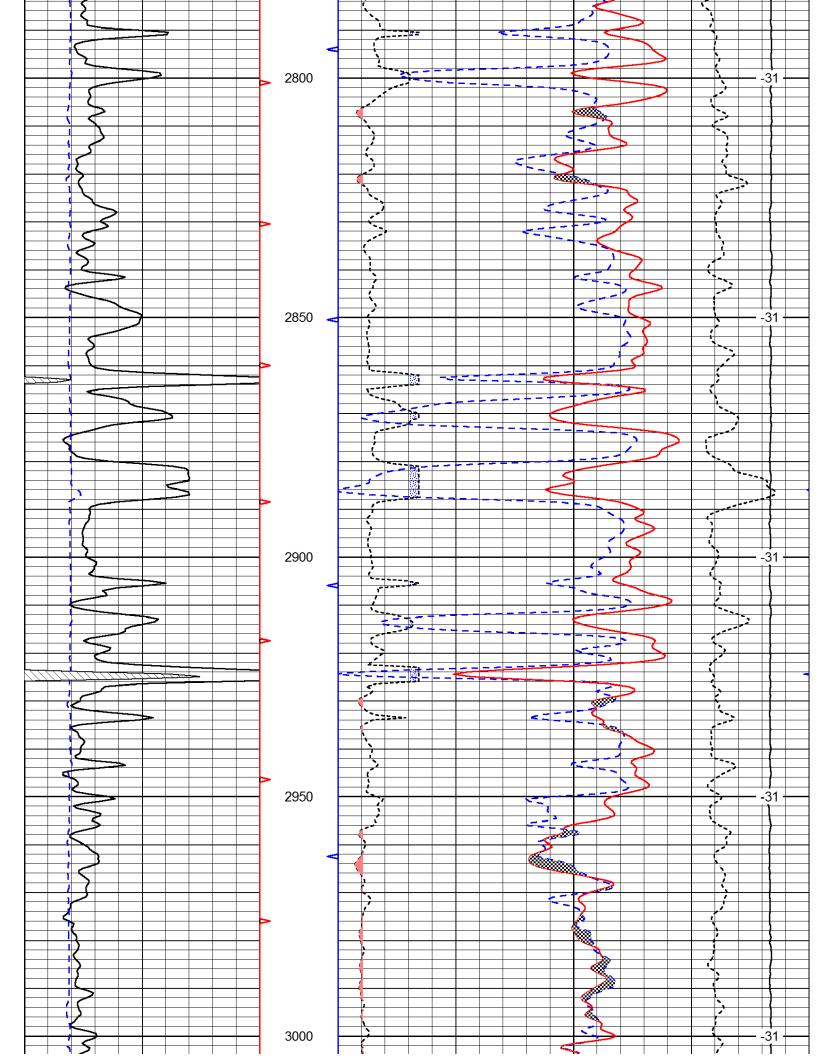

# **Geologist's Report**

Company: Yale Oil Association, Inc

Lease: **Bernard #1-31** 

Field: *Trapp* 

Location: *NW-SE* 

Sec: <u>31</u> Twsp: <u>155</u> Rge: <u>13W</u> County: <u>Russell</u> State: <u>Kansas</u>

GL: <u>1901</u> KB: <u>1911</u>

Contractor: *Val Energy, Inc Rig #6*Spud: *9/19/13* Comp: *9/22/13* 

RTD: <u>3315</u> LTD: <u>3307</u>

Mud Up: <u>2200'</u> Type Mud: <u>Chemical/Displaced</u>

Samples Saved From: <u>2700' to RTD</u>

Drilling Time Kept From: <u>2700' to RTD</u>

Samples Examined From: <u>2700' to RTD</u>

Geological Supervision From: <u>2915' to R</u>

Geological Supervision From: <u>2915' to RTD</u>

**Geologist on Well:** <u>Kurt Talbott</u>

Surface Casing: <u>8 5/8" @ 477'</u> Production: <u>5 1/2" @ 3306'</u>

Logs: *None* 

|           | Rev          | Yale<br>nard #1   | RJM<br>Prosser                |         |  |  |
|-----------|--------------|-------------------|-------------------------------|---------|--|--|
| ·         | <del> </del> | Sec. 35-T185-R24W | W2-E2-NE-SE Sec. 31 T155-R13W |         |  |  |
| КВ        | 1911         |                   | 1909                          |         |  |  |
| Formation | Log          | Sub-sea           | Sample                        | Sub-sea |  |  |
| Anhydrite | 875          | 1036              | The Charles States            | 741     |  |  |
| Base Anh. | 906          | 1005              | -                             | 706     |  |  |
| Topeka    | 2780         | -869              | 2779                          | -870    |  |  |
| Heebner   | 3010         | -1099             | 3009                          | -1100   |  |  |
| Toronto   | 3026         | -1115             | 3026                          | -1117   |  |  |
| Douglas   | 3040         | -1129             | 3040                          | -1131   |  |  |

| e-odgido   | 30.0 | \$07 - \$2600\$0\\\\\\\\\\\\\\\\\\\\\\\\\\\\\\\\\ | \$20,634,535,555,610,000,000,000 |                                            |
|------------|------|---------------------------------------------------|----------------------------------|--------------------------------------------|
| Brown Lime | 3080 | -1169                                             | 3079                             | -1170                                      |
| Lansing    | 3093 | -1182                                             | 3093                             | -1184                                      |
| Base KC    | -    | -                                                 |                                  | <del></del>                                |
| Arbuckle   | *    | ~                                                 | 3320                             | -1411                                      |
| RTD        | 3315 | -1404                                             | 3325                             | -1416                                      |
| LTD        | 3307 | -1396                                             | dali dala bila dala              | kista olijaki (13. – 16. – 16. jan 16. jan |