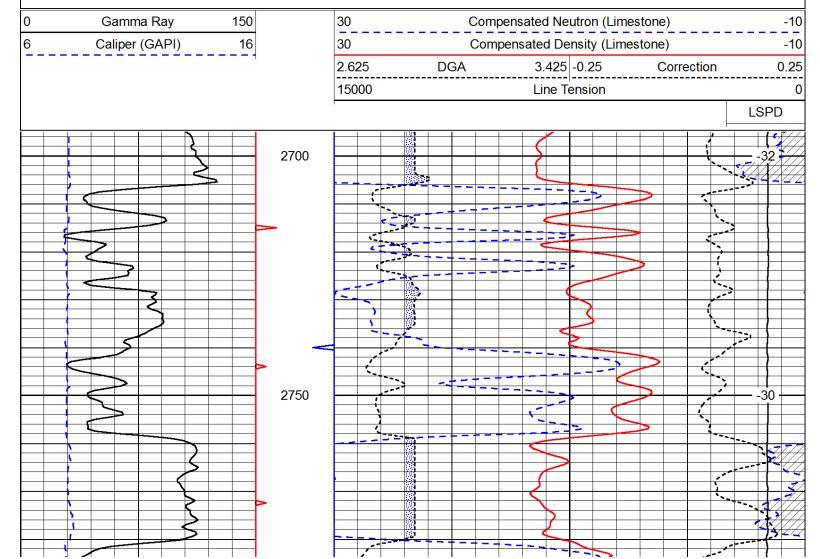

# **Geologist's Report**

Company: Yale Oil Association, Inc

Lease: **Bernard #1-31** 

Field: *Trapp* 

Location: *NW-SE* 

Sec: <u>31</u> Twsp: <u>155</u> Rge: <u>13W</u> County: <u>Russell</u> State: <u>Kansas</u>

GL: <u>1901</u> KB: <u>1911</u>

Contractor: *Val Energy, Inc Rig #6*Spud: *9/19/13* Comp: *9/22/13* 

RTD: <u>3315</u> LTD: <u>3307</u>

Mud Up: <u>2200'</u> Type Mud: <u>Chemical/Displaced</u>

Samples Saved From: <u>2700' to RTD</u>

Drilling Time Kept From: <u>2700' to RTD</u>

Samples Examined From: <u>2700' to RTD</u>

Geological Supervision From: <u>2915' to R</u>

Geological Supervision From: <u>2915' to RTD</u>

**Geologist on Well:** <u>Kurt Talbott</u>

Surface Casing: <u>8 5/8" @ 477'</u> Production: <u>5 1/2" @ 3306'</u>

Logs: *None* 

|           | Rev          | Yale<br>nard #1   | RJM<br>Prosser                |         |  |  |
|-----------|--------------|-------------------|-------------------------------|---------|--|--|
| ·         | <del> </del> | Sec. 35-T185-R24W | W2-E2-NE-SE Sec. 31 T155-R13W |         |  |  |
| КВ        | 1911         |                   | 1909                          |         |  |  |
| Formation | Log          | Sub-sea           | Sample                        | Sub-sea |  |  |
| Anhydrite | 875          | 1036              | The Charles States            | 741     |  |  |
| Base Anh. | 906          | 1005              | -                             | 706     |  |  |
| Topeka    | 2780         | -869              | 2779                          | -870    |  |  |
| Heebner   | 3010         | -1099             | 3009                          | -1100   |  |  |
| Toronto   | 3026         | -1115             | 3026                          | -1117   |  |  |
| Douglas   | 3040         | -1129             | 3040                          | -1131   |  |  |

| e-odgido   | 30.0 | \$07 - \$2600\$0\\\\\\\\\\\\\\\\\\\\\\\\\\\\\\\\\ | \$20,634,535,555,610,000,000,000 |                                            |
|------------|------|---------------------------------------------------|----------------------------------|--------------------------------------------|
| Brown Lime | 3080 | -1169                                             | 3079                             | -1170                                      |
| Lansing    | 3093 | -1182                                             | 3093                             | -1184                                      |
| Base KC    | -    | -                                                 |                                  | <del></del>                                |
| Arbuckle   | *    | ~                                                 | 3320                             | -1411                                      |
| RTD        | 3315 | -1404                                             | 3325                             | -1416                                      |
| LTD        | 3307 | -1396                                             | dali dala bila dala              | kista olijaki (13. – 16. – 16. jan 16. jan |