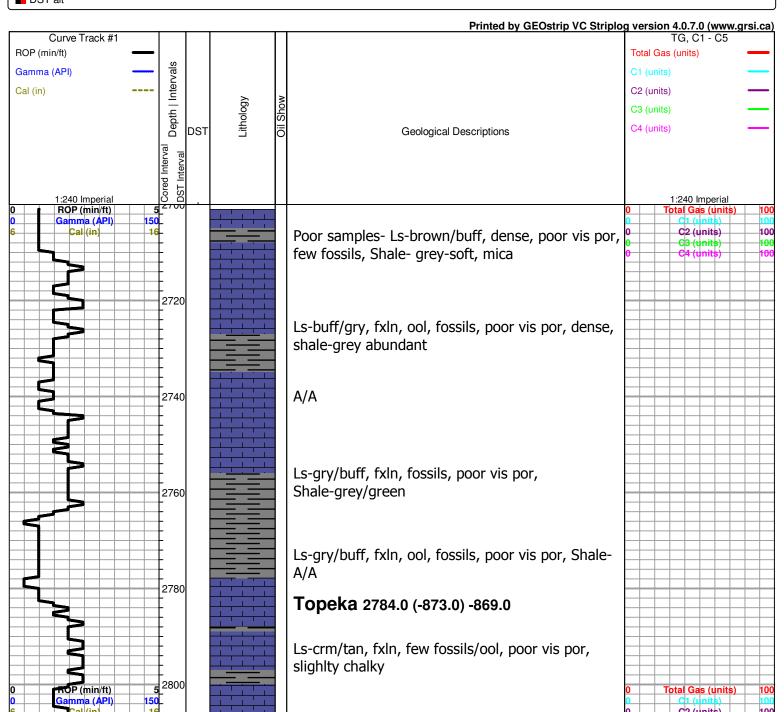

Surface Casing: <u>8 5/8" @ 477'</u> Production: <u>5 1/2" @ 3306'</u>

Logs: *None* 

|           | Rev          | Yale<br>nard #1   | RJM<br>Prosser                |         |  |  |
|-----------|--------------|-------------------|-------------------------------|---------|--|--|
| ·         | <del> </del> | Sec. 35-T185-R24W | W2-E2-NE-SE Sec. 31 T155-R13W |         |  |  |
| КВ        | 1911         |                   | 1909                          |         |  |  |
| Formation | Log          | Sub-sea           | Sample                        | Sub-sea |  |  |
| Anhydrite | 875          | 1036              | The Charles States            | 741     |  |  |
| Base Anh. | 906          | 1005              | -                             | 706     |  |  |
| Topeka    | 2780         | -869              | 2779                          | -870    |  |  |
| Heebner   | 3010         | -1099             | 3009                          | -1100   |  |  |
| Toronto   | 3026         | -1115             | 3026                          | -1117   |  |  |
| Douglas   | 3040         | -1129             | 3040                          | -1131   |  |  |