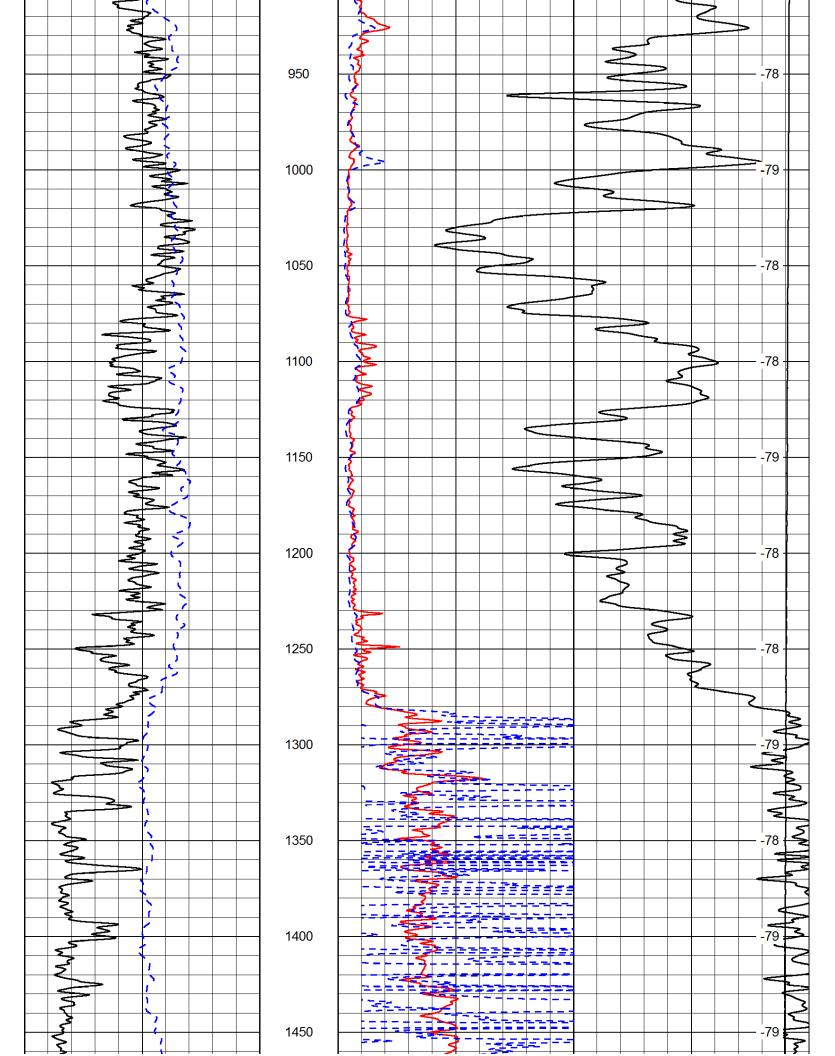

Surface Casing: <u>8 5/8" @ 477'</u> Production: <u>5 1/2" @ 3306'</u>

Logs: *None* 

|           | Rev          | Yale<br>nard #1   | RJM<br>Prosser                |         |  |  |
|-----------|--------------|-------------------|-------------------------------|---------|--|--|
| ·         | <del> </del> | Sec. 35-T185-R24W | W2-E2-NE-SE Sec. 31 T155-R13W |         |  |  |
| КВ        | 1911         |                   | 1909                          |         |  |  |
| Formation | Log          | Sub-sea           | Sample                        | Sub-sea |  |  |
| Anhydrite | 875          | 1036              | The Charles States            | 741     |  |  |
| Base Anh. | 906          | 1005              | -                             | 706     |  |  |
| Topeka    | 2780         | -869              | 2779                          | -870    |  |  |
| Heebner   | 3010         | -1099             | 3009                          | -1100   |  |  |
| Toronto   | 3026         | -1115             | 3026                          | -1117   |  |  |
| Douglas   | 3040         | -1129             | 3040                          | -1131   |  |  |

| e-odgido   | 30.0 | \$07 - \$2600\$0\\\\\\\\\\\\\\\\\\\\\\\\\\\\\\\\\ | \$20,634,535,555,610,000,000,000 |                                            |
|------------|------|---------------------------------------------------|----------------------------------|--------------------------------------------|
| Brown Lime | 3080 | -1169                                             | 3079                             | -1170                                      |
| Lansing    | 3093 | -1182                                             | 3093                             | -1184                                      |
| Base KC    | -    | -                                                 |                                  | <del></del>                                |
| Arbuckle   | *    | ~                                                 | 3320                             | -1411                                      |
| RTD        | 3315 | -1404                                             | 3325                             | -1416                                      |
| LTD        | 3307 | -1396                                             | dali dala bila dala              | kista olijaki (13. – 16. – 16. jan 16. jan |