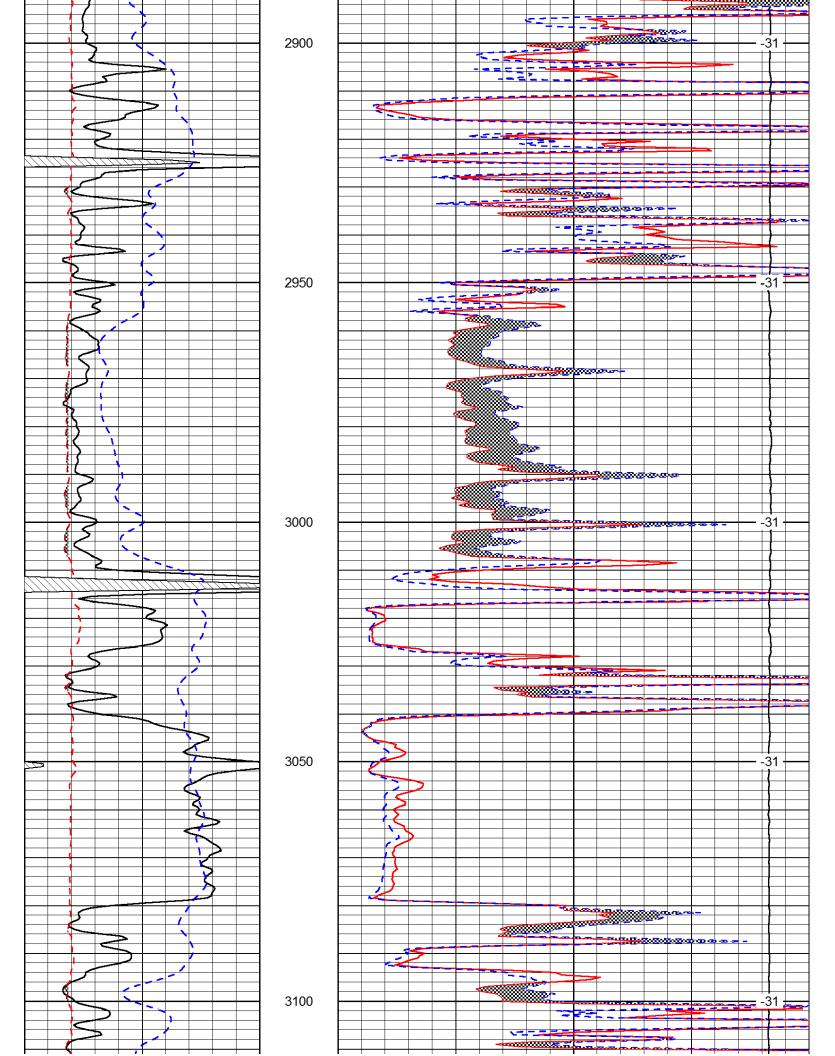

# **Geologist's Report**

Company: Yale Oil Association, Inc

Lease: **Bernard #1-31** 

Field: *Trapp* 

Location: *NW-SE* 

Sec: <u>31</u> Twsp: <u>155</u> Rge: <u>13W</u> County: <u>Russell</u> State: <u>Kansas</u>

GL: <u>1901</u> KB: <u>1911</u>

Contractor: *Val Energy, Inc Rig #6*Spud: *9/19/13* Comp: *9/22/13* 

RTD: <u>3315</u> LTD: <u>3307</u>

Mud Up: <u>2200'</u> Type Mud: <u>Chemical/Displaced</u>

Samples Saved From: <u>2700' to RTD</u>

Drilling Time Kept From: <u>2700' to RTD</u>

Samples Examined From: <u>2700' to RTD</u>

Geological Supervision From: <u>2915' to R</u>

Geological Supervision From: <u>2915' to RTD</u>

**Geologist on Well:** <u>Kurt Talbott</u>

Surface Casing: <u>8 5/8" @ 477'</u> Production: <u>5 1/2" @ 3306'</u>

Logs: *None* 

|           | Rev          | Yale<br>nard #1   | RJM<br>Prosser                |         |  |  |
|-----------|--------------|-------------------|-------------------------------|---------|--|--|
| ·         | <del> </del> | Sec. 35-T185-R24W | W2-E2-NE-SE Sec. 31 T155-R13W |         |  |  |
| КВ        | 1911         |                   | 1909                          |         |  |  |
| Formation | Log          | Sub-sea           | Sample                        | Sub-sea |  |  |
| Anhydrite | 875          | 1036              | The Charles States            | 741     |  |  |
| Base Anh. | 906          | 1005              | -                             | 706     |  |  |
| Topeka    | 2780         | -869              | 2779                          | -870    |  |  |
| Heebner   | 3010         | -1099             | 3009                          | -1100   |  |  |
| Toronto   | 3026         | -1115             | 3026                          | -1117   |  |  |
| Douglas   | 3040         | -1129             | 3040                          | -1131   |  |  |