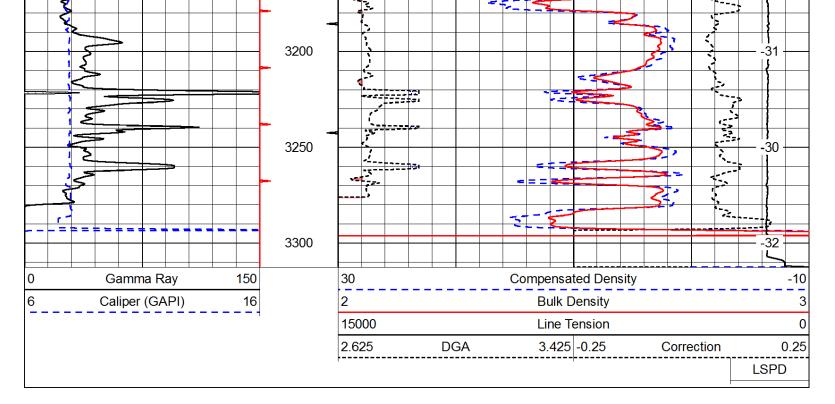

# **Geologist's Report**

Company: Yale Oil Association, Inc

Lease: **Bernard #1-31** 

Field: *Trapp* 

Location: *NW-SE* 

Sec: <u>31</u> Twsp: <u>155</u> Rge: <u>13W</u> County: <u>Russell</u> State: <u>Kansas</u>

GL: <u>1901</u> KB: <u>1911</u>

Contractor: *Val Energy, Inc Rig #6*Spud: *9/19/13* Comp: *9/22/13* 

RTD: <u>3315</u> LTD: <u>3307</u>

Mud Up: <u>2200'</u> Type Mud: <u>Chemical/Displaced</u>

Samples Saved From: <u>2700' to RTD</u>

Drilling Time Kept From: <u>2700' to RTD</u>

Samples Examined From: <u>2700' to RTD</u>

Geological Supervision From: <u>2915' to R</u>

Geological Supervision From: <u>2915' to RTD</u>

**Geologist on Well:** <u>Kurt Talbott</u>

Surface Casing: <u>8 5/8" @ 477'</u> Production: <u>5 1/2" @ 3306'</u>

Logs: *None* 

|           | Rev          | Yale<br>nard #1   | RJM<br>Prosser                |         |  |  |
|-----------|--------------|-------------------|-------------------------------|---------|--|--|
| ·         | <del> </del> | Sec. 35-T185-R24W | W2-E2-NE-SE Sec. 31 T155-R13W |         |  |  |
| КВ        | 1911         |                   | 1909                          |         |  |  |
| Formation | Log          | Sub-sea           | Sample                        | Sub-sea |  |  |
| Anhydrite | 875          | 1036              | The Charles States            | 741     |  |  |
| Base Anh. | 906          | 1005              | -                             | 706     |  |  |
| Topeka    | 2780         | -869              | 2779                          | -870    |  |  |
| Heebner   | 3010         | -1099             | 3009                          | -1100   |  |  |
| Toronto   | 3026         | -1115             | 3026                          | -1117   |  |  |
| Douglas   | 3040         | -1129             | 3040                          | -1131   |  |  |

| e-odgido   | 30.0 | \$07 - \$2600\$0\\\\\\\\\\\\\\\\\\\\\\\\\\\\\\\\\ | \$20,634,535,555,610,000,000,000 |                                            |
|------------|------|---------------------------------------------------|----------------------------------|--------------------------------------------|
| Brown Lime | 3080 | -1169                                             | 3079                             | -1170                                      |
| Lansing    | 3093 | -1182                                             | 3093                             | -1184                                      |
| Base KC    | -    | -                                                 |                                  | <del></del>                                |
| Arbuckle   | *    | ~                                                 | 3320                             | -1411                                      |
| RTD        | 3315 | -1404                                             | 3325                             | -1416                                      |
| LTD        | 3307 | -1396                                             | dali dala bila dala              | kista olijaki (13. – 16. – 16. jan 16. jan |