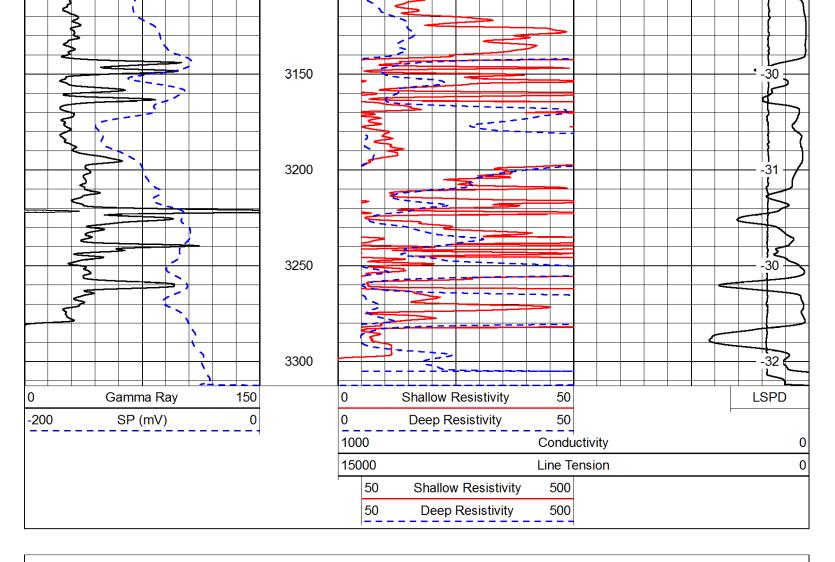

Surface Casing: <u>8 5/8" @ 477'</u> Production: <u>5 1/2" @ 3306'</u>

Logs: *None* 

|           | Rev          | Yale<br>nard #1   | RJM<br>Prosser                |         |  |  |
|-----------|--------------|-------------------|-------------------------------|---------|--|--|
| ·         | <del> </del> | Sec. 35-T185-R24W | W2-E2-NE-SE Sec. 31 T155-R13W |         |  |  |
| КВ        | 1911         |                   | 1909                          |         |  |  |
| Formation | Log          | Sub-sea           | Sample                        | Sub-sea |  |  |
| Anhydrite | 875          | 1036              | The Charles States            | 741     |  |  |
| Base Anh. | 906          | 1005              | -                             | 706     |  |  |
| Topeka    | 2780         | -869              | 2779                          | -870    |  |  |
| Heebner   | 3010         | -1099             | 3009                          | -1100   |  |  |
| Toronto   | 3026         | -1115             | 3026                          | -1117   |  |  |
| Douglas   | 3040         | -1129             | 3040                          | -1131   |  |  |

| e-odgido   | 30.0 | \$07 - \$2600\$0\\\\\\\\\\\\\\\\\\\\\\\\\\\\\\\\\ | \$20,634,535,555,610,000,000,000 |                                            |
|------------|------|---------------------------------------------------|----------------------------------|--------------------------------------------|
| Brown Lime | 3080 | -1169                                             | 3079                             | -1170                                      |
| Lansing    | 3093 | -1182                                             | 3093                             | -1184                                      |
| Base KC    | -    | -                                                 |                                  | <del></del>                                |
| Arbuckle   | *    | ~                                                 | 3320                             | -1411                                      |
| RTD        | 3315 | -1404                                             | 3325                             | -1416                                      |
| LTD        | 3307 | -1396                                             | dali dala bila dala              | kista olijaki (13. – 16. – 16. jan 16. jan |