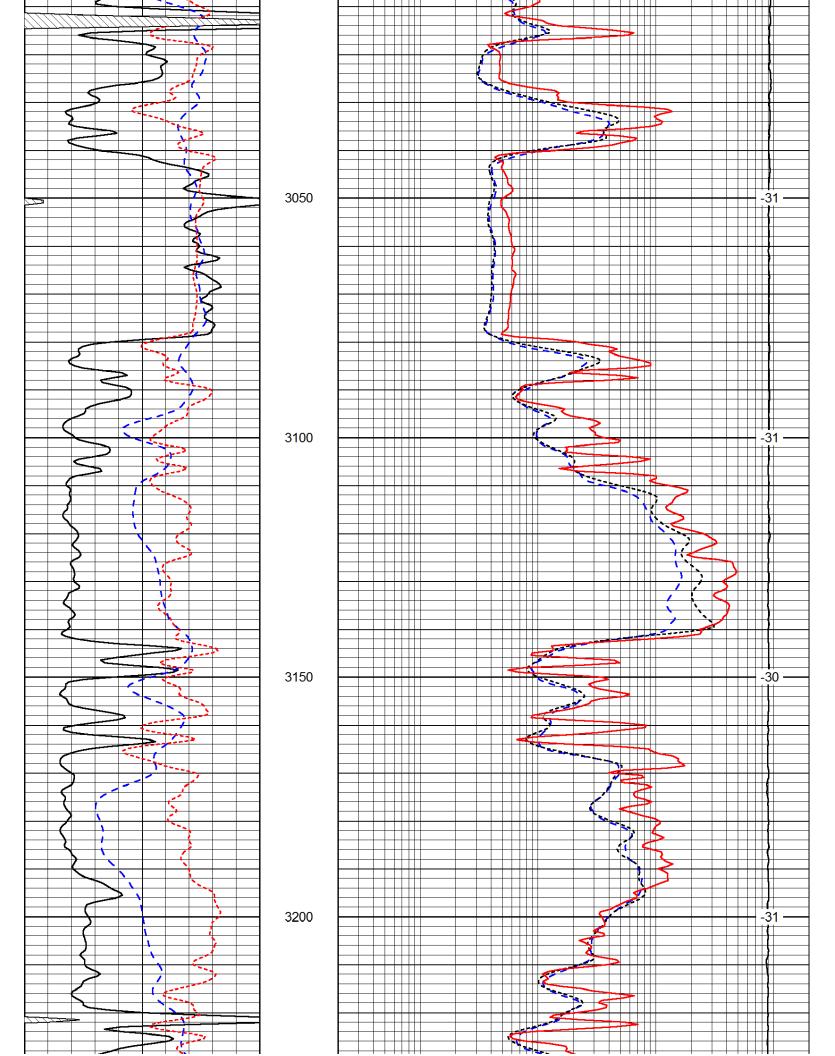

Surface Casing: <u>8 5/8" @ 477'</u> Production: <u>5 1/2" @ 3306'</u>

Logs: *None* 

|           | Rev          | Yale<br>nard #1   | RJM<br>Prosser                |         |  |  |
|-----------|--------------|-------------------|-------------------------------|---------|--|--|
| ·         | <del> </del> | Sec. 35-T185-R24W | W2-E2-NE-SE Sec. 31 T155-R13W |         |  |  |
| КВ        | 1911         |                   | 1909                          |         |  |  |
| Formation | Log          | Sub-sea           | Sample                        | Sub-sea |  |  |
| Anhydrite | 875          | 1036              | The Charles States            | 741     |  |  |
| Base Anh. | 906          | 1005              | -                             | 706     |  |  |
| Topeka    | 2780         | -869              | 2779                          | -870    |  |  |
| Heebner   | 3010         | -1099             | 3009                          | -1100   |  |  |
| Toronto   | 3026         | -1115             | 3026                          | -1117   |  |  |
| Douglas   | 3040         | -1129             | 3040                          | -1131   |  |  |

| e-odgido   | 30.0 | \$07 - \$2600\$0\\\\\\\\\\\\\\\\\\\\\\\\\\\\\\\\\ | \$20,634,535,555,610,000,000,000 |                                            |
|------------|------|---------------------------------------------------|----------------------------------|--------------------------------------------|
| Brown Lime | 3080 | -1169                                             | 3079                             | -1170                                      |
| Lansing    | 3093 | -1182                                             | 3093                             | -1184                                      |
| Base KC    | -    | -                                                 |                                  | <del></del>                                |
| Arbuckle   | *    | ~                                                 | 3320                             | -1411                                      |
| RTD        | 3315 | -1404                                             | 3325                             | -1416                                      |
| LTD        | 3307 | -1396                                             | dali dala bila dala              | kista olijaki (13. – 16. – 16. jan 16. jan |