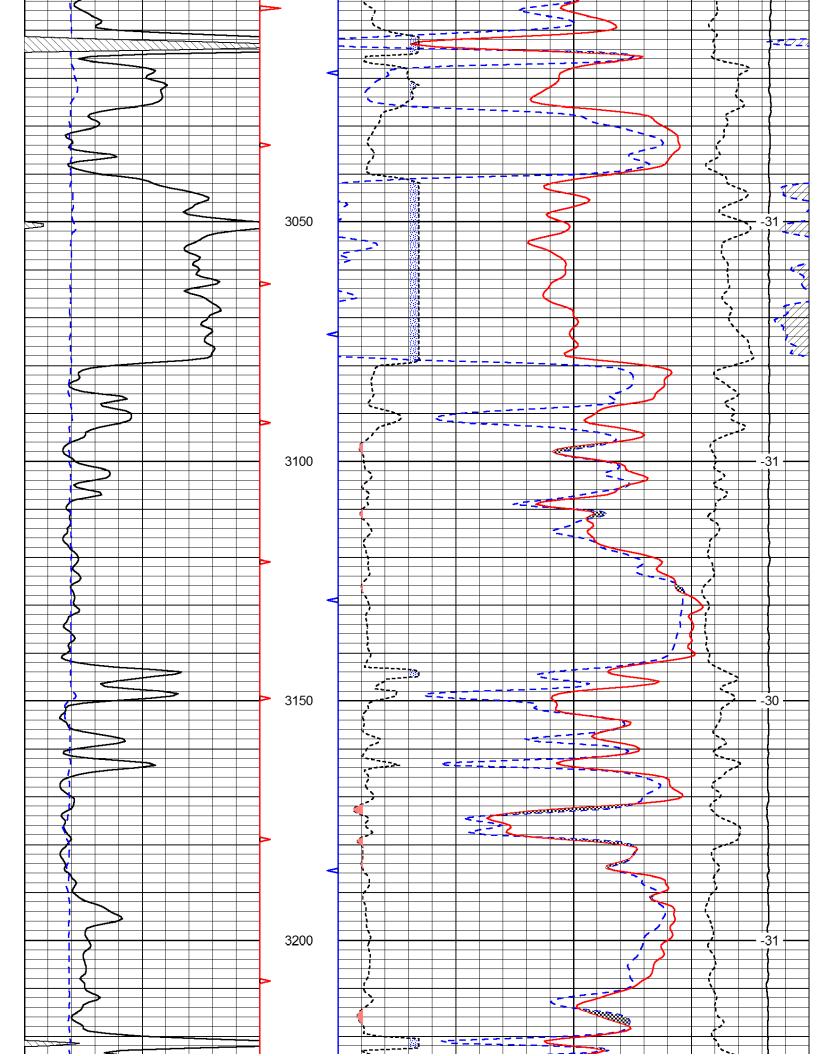

# **Geologist's Report**

Company: Yale Oil Association, Inc

Lease: **Bernard #1-31** 

Field: *Trapp* 

Location: *NW-SE* 

Sec: <u>31</u> Twsp: <u>155</u> Rge: <u>13W</u> County: <u>Russell</u> State: <u>Kansas</u>

GL: <u>1901</u> KB: <u>1911</u>

Contractor: *Val Energy, Inc Rig #6*Spud: *9/19/13* Comp: *9/22/13* 

RTD: <u>3315</u> LTD: <u>3307</u>

Mud Up: <u>2200'</u> Type Mud: <u>Chemical/Displaced</u>

Samples Saved From: <u>2700' to RTD</u>

Drilling Time Kept From: <u>2700' to RTD</u>

Samples Examined From: <u>2700' to RTD</u>

Geological Supervision From: <u>2915' to R</u>

Geological Supervision From: <u>2915' to RTD</u>

**Geologist on Well:** <u>Kurt Talbott</u>

Surface Casing: <u>8 5/8" @ 477'</u> Production: <u>5 1/2" @ 3306'</u>

Logs: *None* 

|           | Rev          | Yale<br>nard #1   | RJM<br>Prosser                |         |  |  |
|-----------|--------------|-------------------|-------------------------------|---------|--|--|
| ·         | <del> </del> | Sec. 35-T185-R24W | W2-E2-NE-SE Sec. 31 T155-R13W |         |  |  |
| КВ        | 1911         |                   | 1909                          |         |  |  |
| Formation | Log          | Sub-sea           | Sample                        | Sub-sea |  |  |
| Anhydrite | 875          | 1036              | The Charles States            | 741     |  |  |
| Base Anh. | 906          | 1005              | -                             | 706     |  |  |
| Topeka    | 2780         | -869              | 2779                          | -870    |  |  |
| Heebner   | 3010         | -1099             | 3009                          | -1100   |  |  |
| Toronto   | 3026         | -1115             | 3026                          | -1117   |  |  |
| Douglas   | 3040         | -1129             | 3040                          | -1131   |  |  |

| e-odgido   | 30.0 | \$07 - \$2600\$0\\\\\\\\\\\\\\\\\\\\\\\\\\\\\\\\\ | \$20,634,535,555,610,000,000,000 |                                            |
|------------|------|---------------------------------------------------|----------------------------------|--------------------------------------------|
| Brown Lime | 3080 | -1169                                             | 3079                             | -1170                                      |
| Lansing    | 3093 | -1182                                             | 3093                             | -1184                                      |
| Base KC    | -    | -                                                 |                                  | <del></del>                                |
| Arbuckle   | *    | ~                                                 | 3320                             | -1411                                      |
| RTD        | 3315 | -1404                                             | 3325                             | -1416                                      |
| LTD        | 3307 | -1396                                             | dali dala bila dala              | kista olijaki (13. – 16. – 16. jan 16. jan |