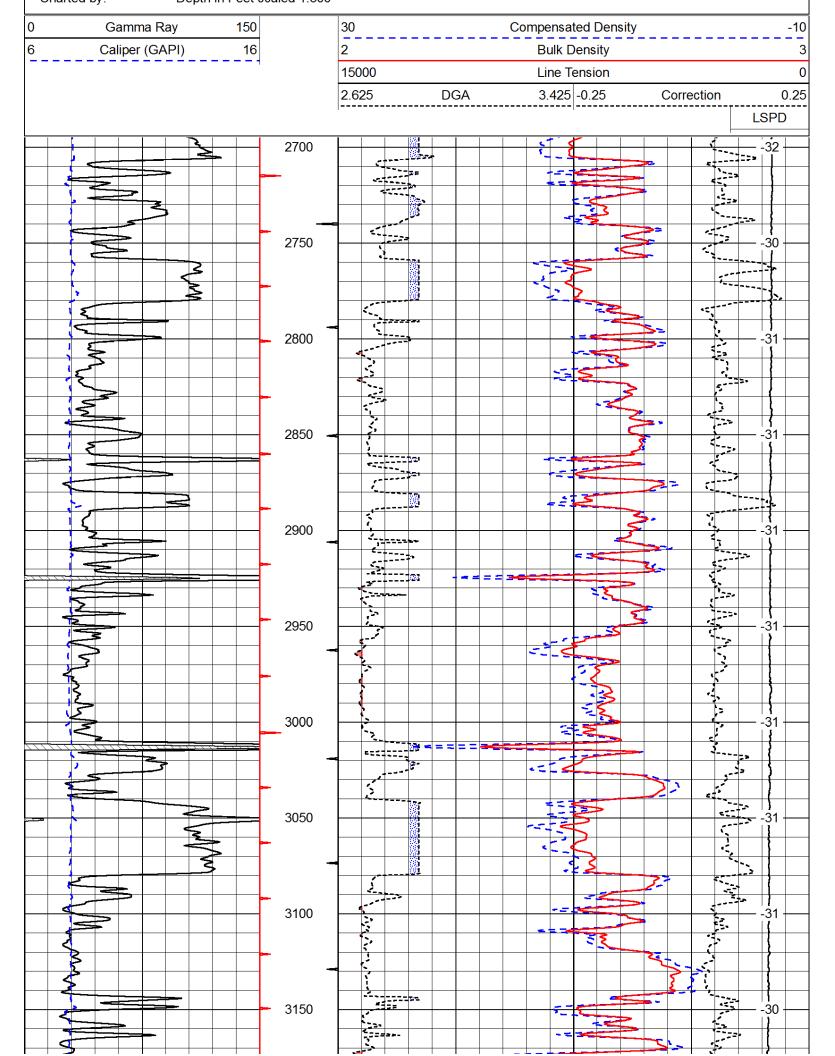

GL: <u>1901</u> KB: <u>1911</u>

Contractor: *Val Energy, Inc Rig #6*Spud: *9/19/13* Comp: *9/22/13* 

RTD: <u>3315</u> LTD: <u>3307</u>

Mud Up: <u>2200'</u> Type Mud: <u>Chemical/Displaced</u>

Samples Saved From: <u>2700' to RTD</u>

Surface Casing: <u>8 5/8" @ 477'</u> Production: <u>5 1/2" @ 3306'</u>

Logs: *None* 

|           | Rev          | Yale<br>nard #1   | RJM<br>Prosser                |         |  |  |
|-----------|--------------|-------------------|-------------------------------|---------|--|--|
| ·         | <del> </del> | Sec. 35-T185-R24W | W2-E2-NE-SE Sec. 31 T155-R13W |         |  |  |
| КВ        | 1911         |                   | 1909                          |         |  |  |
| Formation | Log          | Sub-sea           | Sample                        | Sub-sea |  |  |
| Anhydrite | 875          | 1036              | The Charles States            | 741     |  |  |
| Base Anh. | 906          | 1005              | -                             | 706     |  |  |
| Topeka    | 2780         | -869              | 2779                          | -870    |  |  |
| Heebner   | 3010         | -1099             | 3009                          | -1100   |  |  |
| Toronto   | 3026         | -1115             | 3026                          | -1117   |  |  |
| Douglas   | 3040         | -1129             | 3040                          | -1131   |  |  |