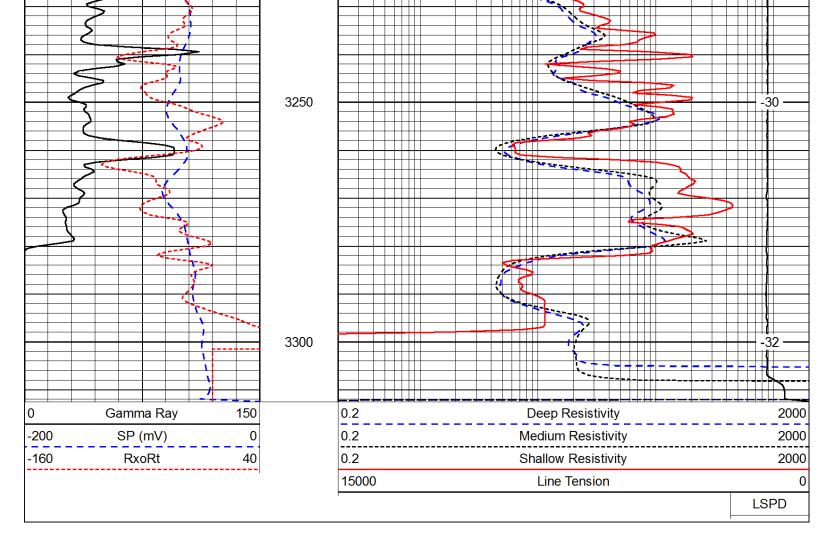

Surface Casing: <u>8 5/8" @ 477'</u> Production: <u>5 1/2" @ 3306'</u>

Logs: *None* 

|           | Rev          | Yale<br>nard #1   | RJM<br>Prosser                |         |  |  |
|-----------|--------------|-------------------|-------------------------------|---------|--|--|
| ·         | <del> </del> | Sec. 35-T185-R24W | W2-E2-NE-SE Sec. 31 T155-R13W |         |  |  |
| КВ        | 1911         |                   | 1909                          |         |  |  |
| Formation | Log          | Sub-sea           | Sample                        | Sub-sea |  |  |
| Anhydrite | 875          | 1036              | The Charles States            | 741     |  |  |
| Base Anh. | 906          | 1005              | -                             | 706     |  |  |
| Topeka    | 2780         | -869              | 2779                          | -870    |  |  |
| Heebner   | 3010         | -1099             | 3009                          | -1100   |  |  |
| Toronto   | 3026         | -1115             | 3026                          | -1117   |  |  |
| Douglas   | 3040         | -1129             | 3040                          | -1131   |  |  |

| e-odgido   | 30.0 | \$07 - \$2600\$0\\\\\\\\\\\\\\\\\\\\\\\\\\\\\\\\\ | \$20,634,535,555,610,000,000,000 |                                            |
|------------|------|---------------------------------------------------|----------------------------------|--------------------------------------------|
| Brown Lime | 3080 | -1169                                             | 3079                             | -1170                                      |
| Lansing    | 3093 | -1182                                             | 3093                             | -1184                                      |
| Base KC    | -    | -                                                 |                                  | <del></del>                                |
| Arbuckle   | *    | ~                                                 | 3320                             | -1411                                      |
| RTD        | 3315 | -1404                                             | 3325                             | -1416                                      |
| LTD        | 3307 | -1396                                             | dali dala bila dala              | kista olijaki (13. – 16. – 16. jan 16. jan |