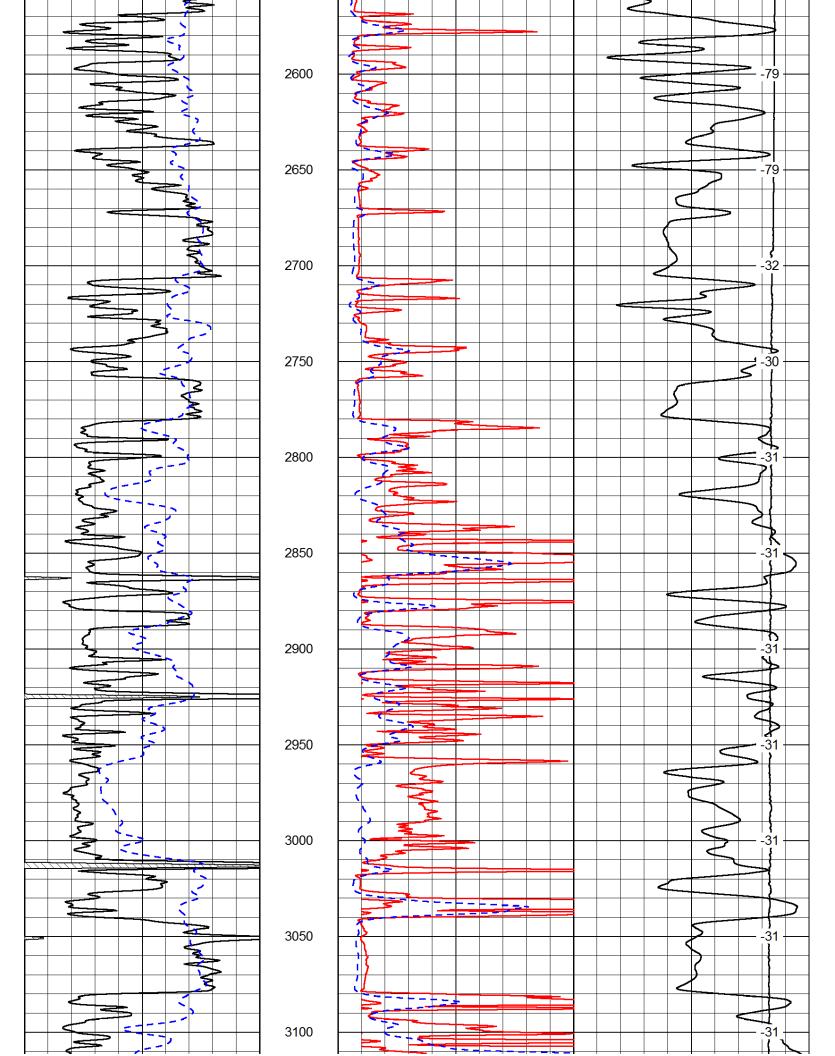

# **Geologist's Report**

Company: Yale Oil Association, Inc

Lease: **Bernard #1-31** 

Field: *Trapp* 

Location: *NW-SE* 

Sec: <u>31</u> Twsp: <u>155</u> Rge: <u>13W</u> County: <u>Russell</u> State: <u>Kansas</u>

GL: <u>1901</u> KB: <u>1911</u>

Contractor: *Val Energy, Inc Rig #6*Spud: *9/19/13* Comp: *9/22/13* 

RTD: <u>3315</u> LTD: <u>3307</u>

Mud Up: <u>2200'</u> Type Mud: <u>Chemical/Displaced</u>

Samples Saved From: <u>2700' to RTD</u>

Drilling Time Kept From: <u>2700' to RTD</u>

Samples Examined From: <u>2700' to RTD</u>

Geological Supervision From: <u>2915' to R</u>

Geological Supervision From: <u>2915' to RTD</u>

**Geologist on Well:** <u>Kurt Talbott</u>

Surface Casing: <u>8 5/8" @ 477'</u> Production: <u>5 1/2" @ 3306'</u>

Logs: *None* 

|           | Rev          | Yale<br>nard #1   | RJM<br>Prosser                |         |  |  |
|-----------|--------------|-------------------|-------------------------------|---------|--|--|
| ·         | <del> </del> | Sec. 35-T185-R24W | W2-E2-NE-SE Sec. 31 T155-R13W |         |  |  |
| КВ        | 1911         |                   | 1909                          |         |  |  |
| Formation | Log          | Sub-sea           | Sample                        | Sub-sea |  |  |
| Anhydrite | 875          | 1036              | The Charles States            | 741     |  |  |
| Base Anh. | 906          | 1005              | -                             | 706     |  |  |
| Topeka    | 2780         | -869              | 2779                          | -870    |  |  |
| Heebner   | 3010         | -1099             | 3009                          | -1100   |  |  |
| Toronto   | 3026         | -1115             | 3026                          | -1117   |  |  |
| Douglas   | 3040         | -1129             | 3040                          | -1131   |  |  |

| e-odgido   | 30.0 | \$07 - \$2600\$0\\\\\\\\\\\\\\\\\\\\\\\\\\\\\\\\\ | \$20,634,535,555,610,000,000,000 |                                            |
|------------|------|---------------------------------------------------|----------------------------------|--------------------------------------------|
| Brown Lime | 3080 | -1169                                             | 3079                             | -1170                                      |
| Lansing    | 3093 | -1182                                             | 3093                             | -1184                                      |
| Base KC    | -    | -                                                 |                                  | <del></del>                                |
| Arbuckle   | *    | ~                                                 | 3320                             | -1411                                      |
| RTD        | 3315 | -1404                                             | 3325                             | -1416                                      |
| LTD        | 3307 | -1396                                             | dali dala bila dala              | kista olijaki (13. – 16. – 16. jan 16. jan |