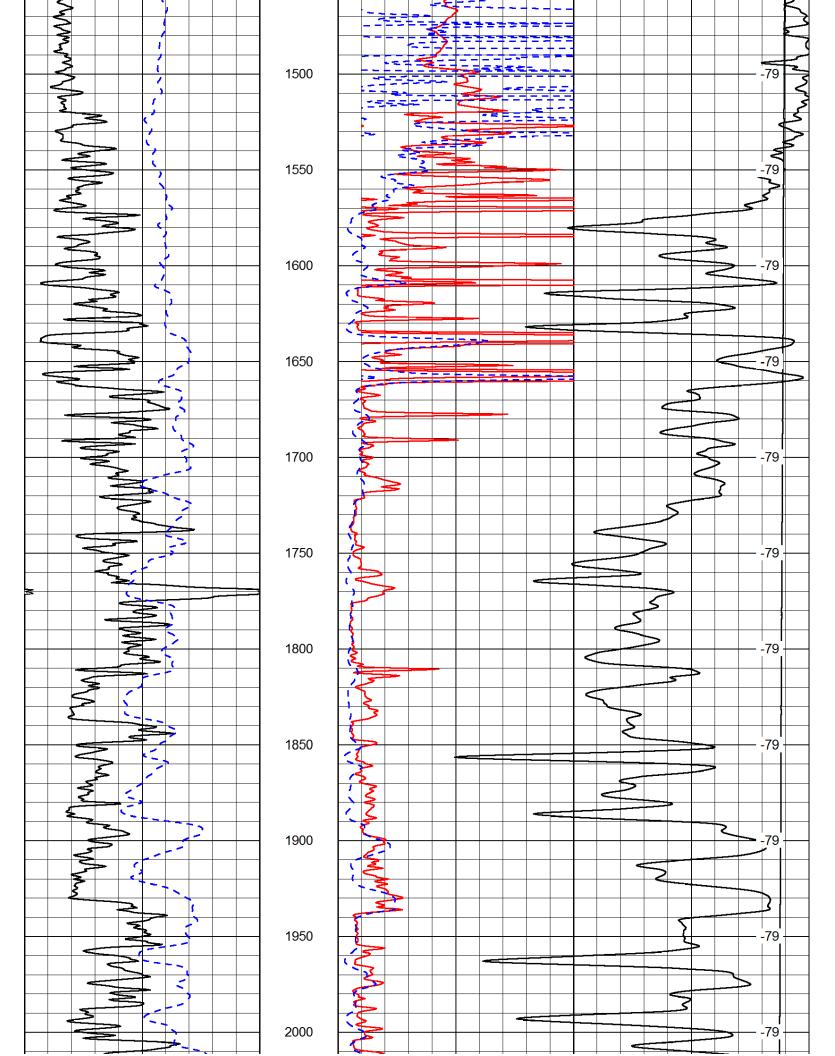

Surface Casing: <u>8 5/8" @ 477'</u> Production: <u>5 1/2" @ 3306'</u>

Logs: *None* 

|           | Rev          | Yale<br>nard #1   | RJM<br>Prosser                |         |  |  |
|-----------|--------------|-------------------|-------------------------------|---------|--|--|
| ·         | <del> </del> | Sec. 35-T185-R24W | W2-E2-NE-SE Sec. 31 T155-R13W |         |  |  |
| КВ        | 1911         |                   | 1909                          |         |  |  |
| Formation | Log          | Sub-sea           | Sample                        | Sub-sea |  |  |
| Anhydrite | 875          | 1036              | The Charles States            | 741     |  |  |
| Base Anh. | 906          | 1005              | -                             | 706     |  |  |
| Topeka    | 2780         | -869              | 2779                          | -870    |  |  |
| Heebner   | 3010         | -1099             | 3009                          | -1100   |  |  |
| Toronto   | 3026         | -1115             | 3026                          | -1117   |  |  |
| Douglas   | 3040         | -1129             | 3040                          | -1131   |  |  |

| e-odgido   | 30.0 | \$07 - \$2600\$0\\\\\\\\\\\\\\\\\\\\\\\\\\\\\\\\\ | \$20,634,535,555,610,000,000,000 |                                            |
|------------|------|---------------------------------------------------|----------------------------------|--------------------------------------------|
| Brown Lime | 3080 | -1169                                             | 3079                             | -1170                                      |
| Lansing    | 3093 | -1182                                             | 3093                             | -1184                                      |
| Base KC    | -    | -                                                 |                                  | <del></del>                                |
| Arbuckle   | *    | ~                                                 | 3320                             | -1411                                      |
| RTD        | 3315 | -1404                                             | 3325                             | -1416                                      |
| LTD        | 3307 | -1396                                             | dali dala bila dala              | kista olijaki (13. – 16. – 16. jan 16. jan |