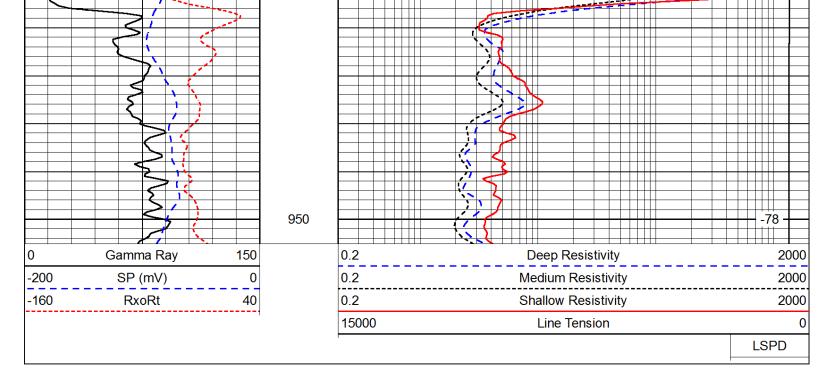

th in Feet scaled 1:240

| Charte | ed by: Depth | in Feet scaled 1:240 |       |                     |      |
|--------|--------------|----------------------|-------|---------------------|------|
| 0      | Gamma Ray    | 150                  | 0.2   | Deep Resistivity    | 2000 |
| -200   | SP (mV)      | 0                    | 0.2   | Medium Resistivity  | 2000 |
| -160   | RxoRt        | 40                   | 0.2   | Shallow Resistivity | 2000 |
|        |              | '                    | 15000 | Line Tension        | 0    |
|        |              |                      |       |                     | LSPD |
|        |              | 850                  |       |                     | -79  |
|        |              | 900                  |       |                     | -78  |



Database File: c:\warrior\data\yale\_bernard #1-31\yalehd.db

Dataset Pathname: dil/yalestk

Presentation Format: dil

Dataset Creation: Sun Sep 22 16:23:11 2013 Charted by: Depth in Feet scaled 1:240

| 0    | Gamma Ray | 150 | 0.2   | Deep Resistivity    | 2000 |
|------|-----------|-----|-------|---------------------|------|
| -200 | SP (mV)   | 0   | 0.2   | Medium Resistivity  | 2000 |
| -160 | RxoRt     | 40  | 0.2   | Shallow Resistivity | 2000 |
|      |           |     | 15000 | Line Tension        | 0    |
|      |           |     |       |                     | LSPD |
|      |           | 270 | 00    |                     | -32  |
|      |           |     | 50    |                     | -30  |
|      |           |     |       |                     |      |









API No

15-