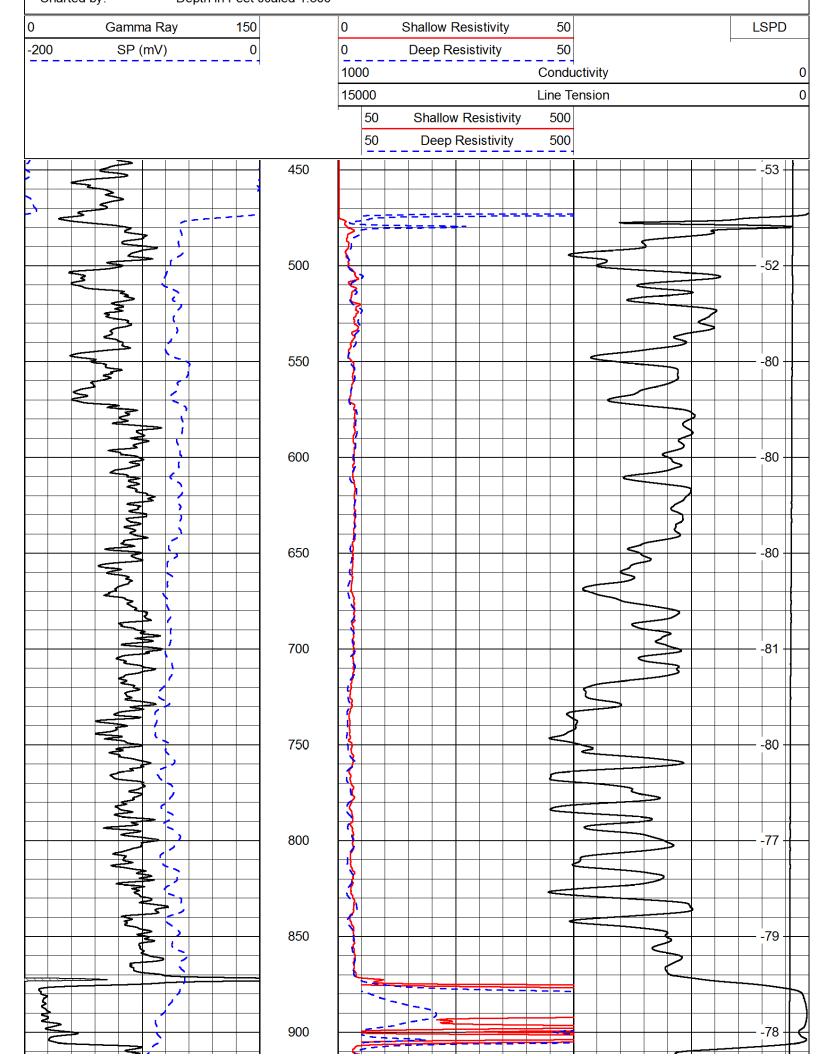

Surface Casing: <u>8 5/8" @ 477'</u> Production: <u>5 1/2" @ 3306'</u>

Logs: *None* 

|           | Rev          | Yale<br>nard #1   | RJM<br>Prosser                |         |  |  |
|-----------|--------------|-------------------|-------------------------------|---------|--|--|
| ·         | <del> </del> | Sec. 35-T185-R24W | W2-E2-NE-SE Sec. 31 T155-R13W |         |  |  |
| КВ        | 1911         |                   | 1909                          |         |  |  |
| Formation | Log          | Sub-sea           | Sample                        | Sub-sea |  |  |
| Anhydrite | 875          | 1036              | The Charles States            | 741     |  |  |
| Base Anh. | 906          | 1005              | -                             | 706     |  |  |
| Topeka    | 2780         | -869              | 2779                          | -870    |  |  |
| Heebner   | 3010         | -1099             | 3009                          | -1100   |  |  |
| Toronto   | 3026         | -1115             | 3026                          | -1117   |  |  |
| Douglas   | 3040         | -1129             | 3040                          | -1131   |  |  |

| e-odgido   | 30.0 | \$07 - \$2600\$0\\\\\\\\\\\\\\\\\\\\\\\\\\\\\\\\\ | \$20,634,535,555,610,000,000,000 |                                            |
|------------|------|---------------------------------------------------|----------------------------------|--------------------------------------------|
| Brown Lime | 3080 | -1169                                             | 3079                             | -1170                                      |
| Lansing    | 3093 | -1182                                             | 3093                             | -1184                                      |
| Base KC    | -    | -                                                 |                                  | <del></del>                                |
| Arbuckle   | *    | ~                                                 | 3320                             | -1411                                      |
| RTD        | 3315 | -1404                                             | 3325                             | -1416                                      |
| LTD        | 3307 | -1396                                             | dali dala bila dala              | kista olijaki (13. – 16. – 16. jan 16. jan |