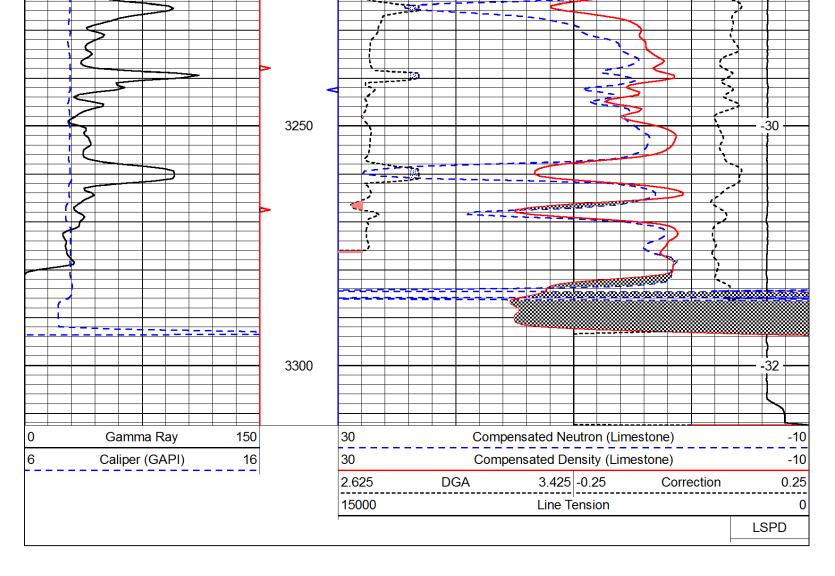

Surface Casing: <u>8 5/8" @ 477'</u> Production: <u>5 1/2" @ 3306'</u>

Logs: *None* 

|           | Rev          | Yale<br>nard #1   | RJM<br>Prosser                |         |  |  |
|-----------|--------------|-------------------|-------------------------------|---------|--|--|
| ·         | <del> </del> | Sec. 35-T185-R24W | W2-E2-NE-SE Sec. 31 T155-R13W |         |  |  |
| КВ        | 1911         |                   | 1909                          |         |  |  |
| Formation | Log          | Sub-sea           | Sample                        | Sub-sea |  |  |
| Anhydrite | 875          | 1036              | The Charles States            | 741     |  |  |
| Base Anh. | 906          | 1005              | -                             | 706     |  |  |
| Topeka    | 2780         | -869              | 2779                          | -870    |  |  |
| Heebner   | 3010         | -1099             | 3009                          | -1100   |  |  |
| Toronto   | 3026         | -1115             | 3026                          | -1117   |  |  |
| Douglas   | 3040         | -1129             | 3040                          | -1131   |  |  |

| e-odgido   | 30.0 | \$07 - \$2600\$0\\\\\\\\\\\\\\\\\\\\\\\\\\\\\\\\\ | \$20,634,535,555,610,000,000,000 |                                            |
|------------|------|---------------------------------------------------|----------------------------------|--------------------------------------------|
| Brown Lime | 3080 | -1169                                             | 3079                             | -1170                                      |
| Lansing    | 3093 | -1182                                             | 3093                             | -1184                                      |
| Base KC    | -    | -                                                 |                                  | <del></del>                                |
| Arbuckle   | *    | ~                                                 | 3320                             | -1411                                      |
| RTD        | 3315 | -1404                                             | 3325                             | -1416                                      |
| LTD        | 3307 | -1396                                             | dali dala bila dala              | kista olijaki (13. – 16. – 16. jan 16. jan |