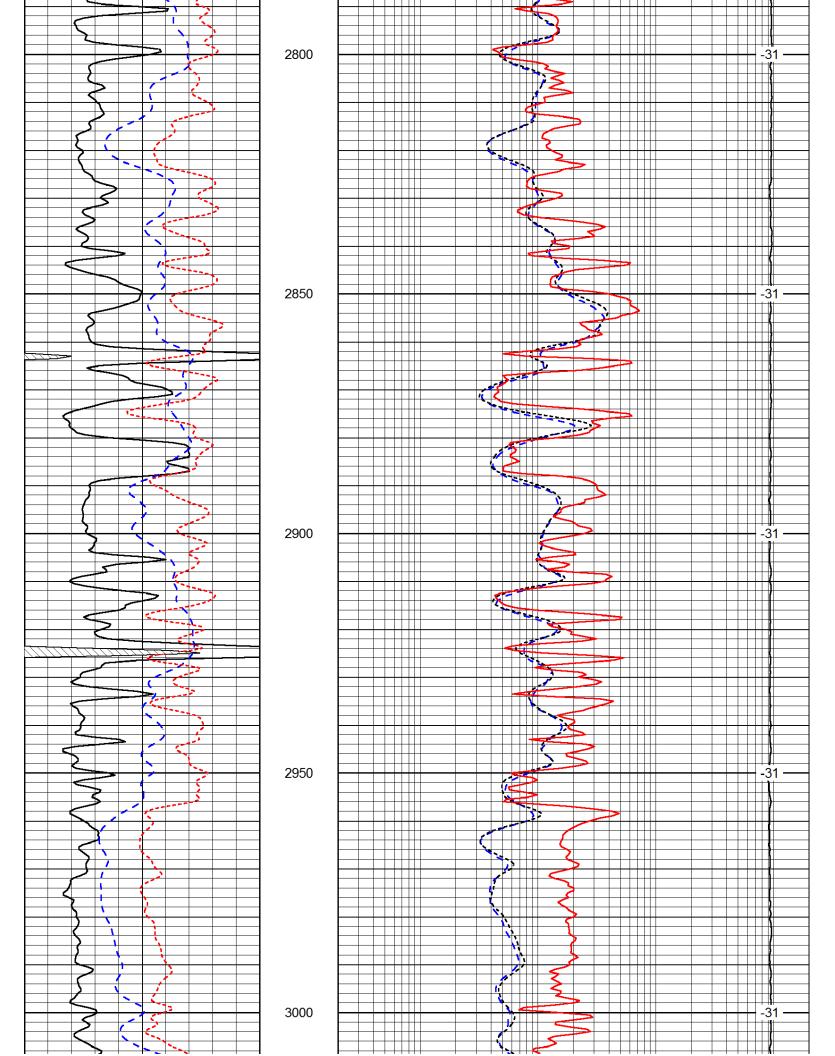

# **Geologist's Report**

Company: Yale Oil Association, Inc

Lease: **Bernard #1-31** 

Field: *Trapp* 

Location: *NW-SE* 

Sec: <u>31</u> Twsp: <u>155</u> Rge: <u>13W</u> County: <u>Russell</u> State: <u>Kansas</u>

GL: <u>1901</u> KB: <u>1911</u>

Contractor: *Val Energy, Inc Rig #6*Spud: *9/19/13* Comp: *9/22/13* 

RTD: <u>3315</u> LTD: <u>3307</u>

Mud Up: <u>2200'</u> Type Mud: <u>Chemical/Displaced</u>

Samples Saved From: <u>2700' to RTD</u>

Drilling Time Kept From: <u>2700' to RTD</u>

Samples Examined From: <u>2700' to RTD</u>

Geological Supervision From: <u>2915' to R</u>

Geological Supervision From: <u>2915' to RTD</u>

**Geologist on Well:** <u>Kurt Talbott</u>

Surface Casing: <u>8 5/8" @ 477'</u> Production: <u>5 1/2" @ 3306'</u>

Logs: *None* 

|           | Rev          | Yale<br>nard #1   | RJM<br>Prosser                |         |  |  |
|-----------|--------------|-------------------|-------------------------------|---------|--|--|
| ·         | <del> </del> | Sec. 35-T185-R24W | W2-E2-NE-SE Sec. 31 T155-R13W |         |  |  |
| КВ        | 1911         |                   | 1909                          |         |  |  |
| Formation | Log          | Sub-sea           | Sample                        | Sub-sea |  |  |
| Anhydrite | 875          | 1036              | The Charles States            | 741     |  |  |
| Base Anh. | 906          | 1005              | -                             | 706     |  |  |
| Topeka    | 2780         | -869              | 2779                          | -870    |  |  |
| Heebner   | 3010         | -1099             | 3009                          | -1100   |  |  |
| Toronto   | 3026         | -1115             | 3026                          | -1117   |  |  |
| Douglas   | 3040         | -1129             | 3040                          | -1131   |  |  |