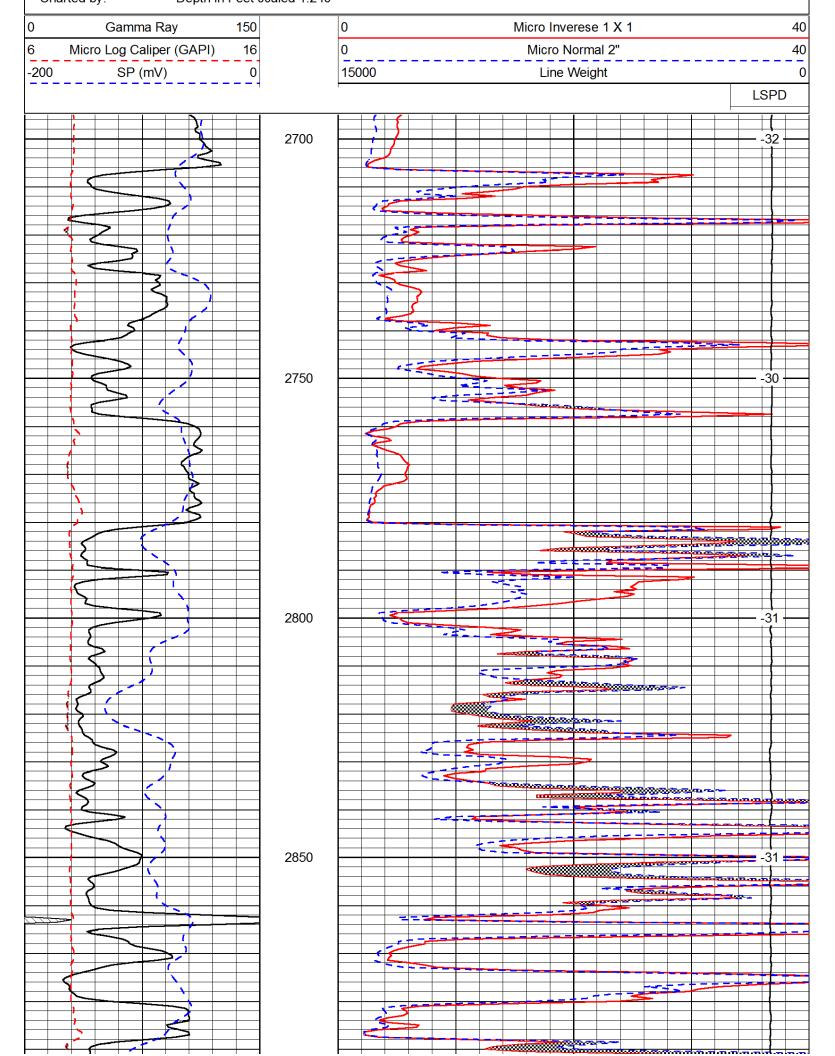

# **Geologist's Report**

Company: Yale Oil Association, Inc

Lease: **Bernard #1-31** 

Field: *Trapp* 

Location: *NW-SE* 

Sec: <u>31</u> Twsp: <u>155</u> Rge: <u>13W</u> County: <u>Russell</u> State: <u>Kansas</u>

GL: <u>1901</u> KB: <u>1911</u>

Contractor: *Val Energy, Inc Rig #6*Spud: *9/19/13* Comp: *9/22/13* 

RTD: <u>3315</u> LTD: <u>3307</u>

Mud Up: <u>2200'</u> Type Mud: <u>Chemical/Displaced</u>

Samples Saved From: <u>2700' to RTD</u>

Drilling Time Kept From: <u>2700' to RTD</u>

Samples Examined From: <u>2700' to RTD</u>

Geological Supervision From: <u>2915' to R</u>

Geological Supervision From: <u>2915' to RTD</u>

**Geologist on Well:** <u>Kurt Talbott</u>