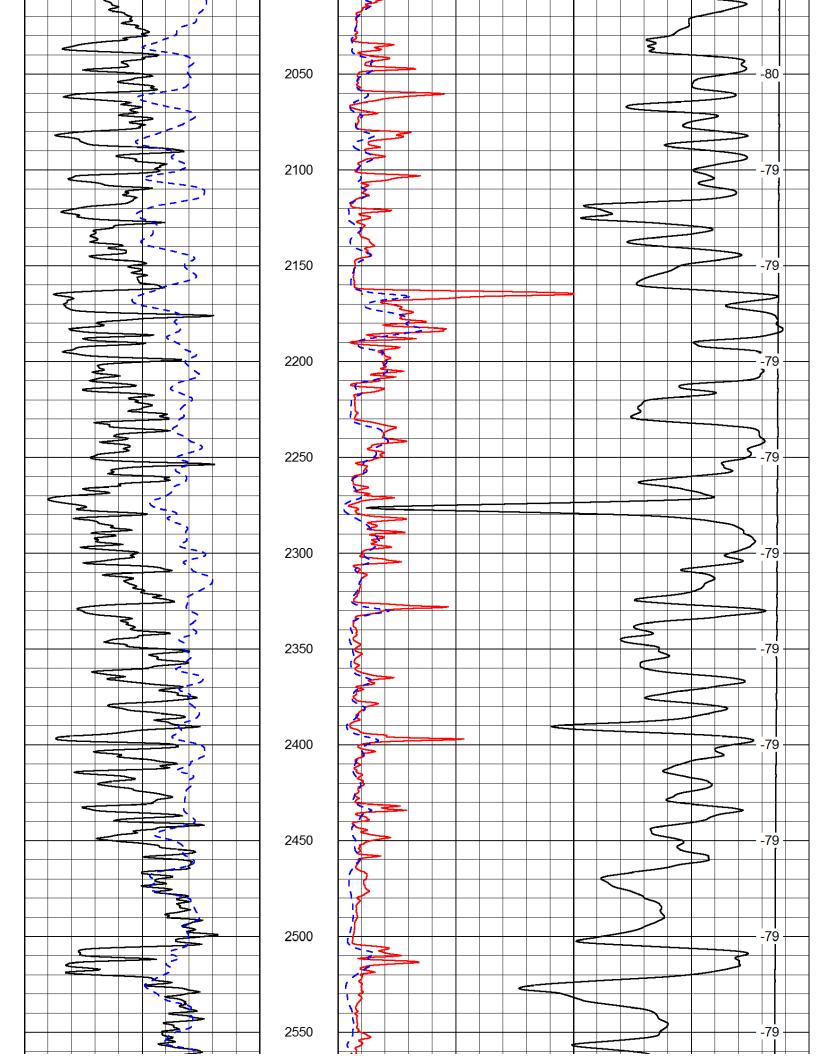

# **Geologist's Report**

Company: Yale Oil Association, Inc

Lease: **Bernard #1-31** 

Field: *Trapp* 

Location: *NW-SE* 

Sec: <u>31</u> Twsp: <u>155</u> Rge: <u>13W</u> County: <u>Russell</u> State: <u>Kansas</u>

GL: <u>1901</u> KB: <u>1911</u>

Contractor: *Val Energy, Inc Rig #6*Spud: *9/19/13* Comp: *9/22/13* 

RTD: <u>3315</u> LTD: <u>3307</u>

Mud Up: <u>2200'</u> Type Mud: <u>Chemical/Displaced</u>

Samples Saved From: <u>2700' to RTD</u>

Drilling Time Kept From: <u>2700' to RTD</u>

Samples Examined From: <u>2700' to RTD</u>

Geological Supervision From: <u>2915' to R</u>

Geological Supervision From: <u>2915' to RTD</u>

**Geologist on Well:** <u>Kurt Talbott</u>

Surface Casing: <u>8 5/8" @ 477'</u> Production: <u>5 1/2" @ 3306'</u>

Logs: *None* 

|           | Rev          | Yale<br>nard #1   | RJM<br>Prosser                |         |  |  |
|-----------|--------------|-------------------|-------------------------------|---------|--|--|
| ·         | <del> </del> | Sec. 35-T185-R24W | W2-E2-NE-SE Sec. 31 T155-R13W |         |  |  |
| КВ        | 1911         |                   | 1909                          |         |  |  |
| Formation | Log          | Sub-sea           | Sample                        | Sub-sea |  |  |
| Anhydrite | 875          | 1036              | The Charles States            | 741     |  |  |
| Base Anh. | 906          | 1005              | -                             | 706     |  |  |
| Topeka    | 2780         | -869              | 2779                          | -870    |  |  |
| Heebner   | 3010         | -1099             | 3009                          | -1100   |  |  |
| Toronto   | 3026         | -1115             | 3026                          | -1117   |  |  |
| Douglas   | 3040         | -1129             | 3040                          | -1131   |  |  |