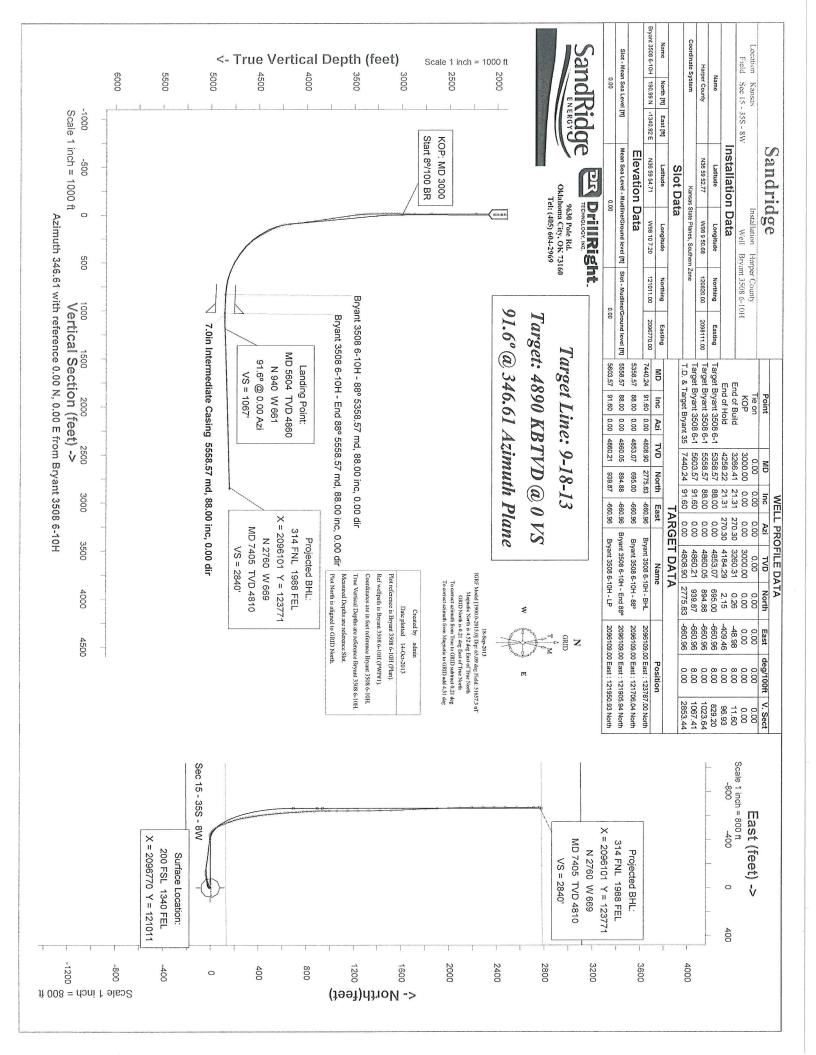

# Standard Wellpath Report Sandridge Sec 15 - 35S - 8W, Kansas Harper County Wellbore: Bryant 3508 6-10H (Actual)

|                                  | Name<br>Bryant 3508 6-10H (Actual) |                              |                                   |                                                   | Last Revised<br>14-Oct-2013 |                         |  |
|----------------------------------|------------------------------------|------------------------------|-----------------------------------|---------------------------------------------------|-----------------------------|-------------------------|--|
| Well                             |                                    |                              |                                   |                                                   |                             |                         |  |
| <b>N</b> a<br>Bryant 35          |                                    |                              | Government ID                     |                                                   | Last Revise<br>18-Sep-201   |                         |  |
| Slot                             |                                    |                              |                                   |                                                   |                             |                         |  |
| Name<br>Bryant 3508 6-10H        | Grid Northing<br>121011.0000       | Grid Easting<br>2096770.0000 | <b>Latitude</b><br>N36 59 54.7108 | <b>Longitude</b><br>W98 10 7.2031                 | <b>North</b><br>190.99N     | <b>East</b><br>1340.92W |  |
| nstallation                      |                                    |                              |                                   |                                                   |                             |                         |  |
| Name<br>Harper County            | 20                                 | Easting<br>98111.0000        | Northing<br>120820.0001           | Coord System Name<br>KS-S on NORTH AMERICAN DATUM | / 1927 datum                | North Alignment<br>Grid |  |
| Field                            |                                    |                              |                                   |                                                   |                             |                         |  |
| <b>Name</b><br>Sec 15 - 35S - 8W | 20                                 | <b>Easting</b><br>98111.0000 | Northing<br>120820.0001           | Coord System Name<br>KS-S on NORTH AMERICAN DATUM | / 1927 datum                | North Alignment<br>Grid |  |
| Created By                       |                                    |                              |                                   |                                                   |                             |                         |  |
|                                  |                                    |                              |                                   |                                                   |                             |                         |  |
|                                  |                                    |                              |                                   |                                                   |                             |                         |  |
|                                  |                                    | 2.30.20.20.20.20.20          |                                   |                                                   |                             |                         |  |
| Comments                         |                                    |                              |                                   |                                                   |                             |                         |  |
| FINAL SURVEY                     | S.                                 |                              |                                   |                                                   |                             |                         |  |
| MD 7405 is a pro                 |                                    | it @ TD                      |                                   |                                                   |                             |                         |  |
|                                  |                                    |                              |                                   |                                                   |                             |                         |  |

Standard Wellpath Report Sandridge Sec 15 - 35S - 8W, Kansas Harper County Wellbore: Bryant 3508 6-10H (Actual)

| Wellpath (Grid) Repo | Report |
|----------------------|--------|
|----------------------|--------|

|                    | (Grid) Rep     |                    |                    |                    |                    |                       |                            |                          |                        |
|--------------------|----------------|--------------------|--------------------|--------------------|--------------------|-----------------------|----------------------------|--------------------------|------------------------|
| MD[ft]             | Inc[deg]       | Azi[deg]           | TVD[ft]            | North[ft]          | East[ft]           | Dogleg<br>[deg/100ft] | Vertical<br>Section[ft     | Easting                  | Northing               |
| 0.00               | 0.00           | 0.000              | 0.00               | 0.00N              | 0.00E              |                       | ]<br>0.00                  | 2096770.00               | 121011.00              |
| 897.00             | 0.50           | 212.100            | 896.99             | 3.32S              | 2.08W              | 0.06                  | -2.74                      | 2096767.92               | 121007.68              |
| 992.00             | 0.70           | 199.500            | 991.98             | 4.218              | 2.49W              | 0.25                  | -3.52                      | 2096767.51               | 121006.79              |
| 1087.00            | 0.60           | 200.600            | 1086.98            | 5.23S              | 2.86W              | 0.11                  | -4.42                      | 2096767.14               | 121005.77              |
| 1183.00            | 0.80           | 193.600            | 1182.97            | 6.35S              | 3.20W              | 0.23                  | -5.44                      | 2096766.80               | 121004.65              |
| 1277.00            | 0.60           | 184.800            | 1276.96            | 7.48S              | 3.39W              | 0.24                  | -6.49                      | 2096766.61               | 121003.52              |
| 1754.00            | 0.50           | 243.200            | 1753.94            | 10.90S             | 5.46W              | 0.11                  | -9.34                      | 2096764.54               | 121000.10              |
| 2230.00            | 0.50           | 273.900            | 2229.93            | 11.70S             | 9.39W              | 0.06                  | -9.21<br>-9.23             | 2096760.61               | 120999.30              |
| 2693.00            | 0.20           | 206.100            | 2692.92            | 12.29S             | 11.76W             | 0.10                  | -9.23                      | 2096758.24               | 120998.71              |
| 2874.00            | 0.20           | 225.400            | 2873.92            | 12.798             | 12.12W             | 0.04                  | -9.64                      | 2096757.88               | 120998.21              |
| 2934.00            | 1.00           | 237.200            | 2933.91            | 13.15S             | 12.63W             | 1.34                  | -9.87                      | 2096757.36               | 120997.85              |
| 2964.00            | 2.70           | 238.200            | 2963.90            | 13.66S             | 13.46W             | 5.67                  | -10.18                     | 2096756.54               | 120997.34              |
| 2994.00            | 4.40           | 237.100            | 2993.84            | 14.66S             | 15.02W             | 5.67                  | -10.78                     | 2096754.98               | 120996.34              |
| 3024.00            | 5.80<br>7.10   | 244.500            | 3023.72<br>3053.53 | 15.94S<br>17.13S   | 17.36W<br>20.50W   | 5.15                  | -11.49<br>-11.92           | 2096752.64<br>2096749.50 | 120995.06<br>120993.87 |
| 3054.00<br>3083.00 | 8.60           | 253.100<br>259.700 | 3082.26            | 17.133<br>18.04S   | 24.35W             | 5.39<br>6.03          | -11.52                     | 2096745.65               | 120992.96              |
| 3114.00            | 10.50          | 258.200            | 3112.83            | 19.03S             | 29.39W             | 6.18                  | -11.31                     | 2096740.60               | 120991.97              |
| 3144.00            | 12.20          | 256.900            | 3142.24            | 20.31S             | 35.16W             | 6.18<br>5.73          | -11.91<br>-11.71<br>-11.61 | 2096734.84               | 120990.69              |
| 3174.00            | 14.00          | 257.600            | 3171.46            | 21.81S             | 41.79W             | 6.02                  | -11.53                     | 2096728.21               | 120989.19              |
| 3205.00            | 16.20          | 256.600            | 3201.39            | 23.61S             | 49.66W             | 7.15                  | -11.47                     | 2096720.34               | 120987.38              |
| 3235.00            | 18.20          | 256.300            | 3230.04            | 25.69S             | 58.28W             | 6.67                  | -11.50                     | 2096711.71               | 120985.30              |
| 3264.00            | 19.20          | 256.400            | 3257.51            | 27.89\$            | 67.32W             | 3.45                  | -11.54                     | 2096702.68               | 120983.11              |
| 3295.00            | 19.60          | 257.400            | 3286.75            | 30.228             | 77.35W             | 1.68                  | -11.48                     | 2096692.65               | 120980.78              |
| 3325.00            | 20.60          | 260.700            | 3314.92            | 32.17S             | 87.47W             | 5.04<br>3.78          | -11.04<br>-10.07           | 2096682.53               | 120978.83              |
| 3356.00            | 21.60          | 262.400            | 3343.85            | 33.81S             | 98.50W             | 3.78                  | -10.07                     | 2096671.49               | 120977.19              |
| 3387.00            | 21.80          | 263.100            | 3372.65            | 35.25S             | 109.87W            | 1.06                  | -8.84                      | 2096660.12               | 120975.74              |
| 3416.00            | 21.10          | 264.600            | 3399.64            | 36.39S             | 120.42W            | 3.07                  | -7.51                      | 2096649.58               | 120974.61              |
| 3445.00            | 20.50          | 270.200            | 3426.75            | 36.87S             | 130.69W            | 7.16                  | -5.59                      | 2096639.30               | 120974.13              |
| 3476.00            | 20.90          | 274.600            | 3455.75            | 36.40S             | 141.63W            | 5.18                  | -2.61                      | 2096628.36               | 120974.59              |
| 3506.00            | 22.00          | 276.600            | 3483.68            | 35.33S             | 152.55W            | 4.40<br>0.68<br>2.44  | 0.97                       | 2096617.44               | 120975.67              |
| 3594.00            | 21.40          | 276.600            | 3565.44            | 31.59S             | 184.87W            | 0.68                  | 12.09<br>24.32             | 2096585.12               | 120979.41              |
| 3683.00            | 23.40          | 278.800            | 3647.72            | 27.02S             | 218.47W            | 2.44                  | 24.32                      | 2096551.52               | 120983.98              |
| 3772.00            | 21.40          | 276.800            | 3730.00            | 22.39\$            | 252.06W            | 2.40                  | 36.60                      | 2096517.92               | 120988.61              |
| 3868.00<br>3963.00 | 23.00<br>20.60 | 278.100            | 3818.88<br>3907.09 | 17.67S<br>13.52S   | 288.02W<br>323.05W | 1.74<br>2.75          | 49.52<br>61.68             | 2096481.96<br>2096446.94 | 120993.32<br>120997.48 |
| 4058.00            | 22.90          | 275.300<br>277.800 | 3995.32            | 9.46S              | 358.00W            | 2.61                  | 73.72                      | 2096411.97               | 121001.54              |
| 4153.00            | 20.90          | 273.300            | 4083.46            | 5.98S              | 393.24W            | 2.75                  | 85.27                      | 2096376.74               | 121005.02              |
| 4248.00            | 20.10          | 273.200            | 4172.45            | 4.098              | 426.46W            | 0.84                  | 94.80                      | 2096343.52               | 121006.91              |
| 4280.00            | 19.10          | 280.500            | 4202.60            | 2.83\$             | 437.09W            | 0.84<br>8.26          | 98.49                      | 2096332.88               | 121008.17              |
| 4312.00            | 20.10          | 289.000            | 4232.75            | 0.08S              | 447.44W            | 9.43                  | 103.56                     | 2096322.53               | 121010.92              |
| 4344.00            | 22.30          | 297.400            | 4262.59            | 4.50N              | 458.04W            | 11.70                 | 110.48                     | 2096311.93               | 121015.50              |
| 4375.00            | 23.80          | 308.200            | 4291.13            | 11.08N             | 468.18W            | 14.45                 | 119.23                     | 2096301.79               | 121022.08              |
| 4407.00            | 24.80          | 314.100            | 4320.30            | 19.74N             | 478.07W            | 8.20                  | 129.95                     | 2096291.90               | 121030.75              |
| 4439.00            | 25.70          | 319.700            | 4349.24            | 29.71N             | 487.38W            | 7.97                  | 141.80                     | 2096282.59               | 121040.71              |
| 4471.00            | 26.60          | 323.700            | 4377.97            | 40.77N             | 496.11W            | 6.18                  | 154.58                     | 2096273.86               | 121051.78              |
| 4502.00            | 28.00          | 326.700            | 4405.52            | 52.45N             | 504.22W            | 6.33                  | 167.82                     | 2096265.75               | 121063.45              |
| 4534.00            | 28.70          | 330.500            | 4433.68            | 65.42N             | 512.13W            | 6.05                  | 182.27                     | 2096257.84               | 121076.42              |
| 4566.00            | 29.10          | 335,300            | 4461.70            | 79.18N             | 519.16W            | 7.35                  | 197.28<br>212.99           | 2096250.81               | 121090.18              |
| 4598.00            | 30.70          | 338.000            | 4489.44            | 93.82N             | 525.47W            | 6.53                  | 212.99                     | 2096244.49               | 121104.83              |
| 4629.00            | 33.30          | 339.600            | 4515.73            | 109.14N            | 531.41W            | 8.82                  | 229.26                     | 2096238.56               | 121120.14              |
| 4661.00<br>4693.00 | 35.20<br>38.10 | 340.900            | 4542.18<br>4567.85 | 126.09N<br>144.22N | 537.49W<br>543.49W | 6.36<br>9.48          | 247.16<br>266.19           | 2096232.48<br>2096226.47 | 121137.10<br>121155.23 |
| 4725.00            | 40.50          | 342.400<br>342.900 | 4592.61            | 163.56N            | 549.53W            | 7.56                  | 286.41                     | 2096220.47               | 121174.57              |
| 4756.00            | 43.50          | 343.100            | 4615.64            | 183.40N            | 555.60W            | 9.69                  | 307.11                     | 2096214.37               | 121194.41              |
| 4788.00            | 46.60          | 343.700            | 4638.25            | 205.10N            | 562.06W            | 9.78                  | 329.72                     | 2096207.90               | 121216.11              |
| 4820.00            | 49.70          | 345.600            | 4659.60            | 228.08N            | 568.36W            | 10.65                 | 353.53                     | 2096201.60               | 121239.10              |
| 4851.00            | 51.60          | 346.600            | 4679.25            | 251.35N            | 574.12W            | 6.62                  | 377.50                     | 2096195.85               | 121262.37              |
| 4883.00            | 53.70          | 348.500            | 4698.67            | 276.19N            | 579.59W            | 8.08                  | 402.93                     | 2096190.37               | 121287.21              |
| 4915.00            | 55.30          | 349.200            | 4717.25            | 301.75N            | 584.63W            | 5.31                  | 428.96                     | 2096185.33               | 121312.77              |
| 4946.00            | 57.90          | 349.200            | 4734.31            | 327.17N            | 589.48W            | 8.39                  | 454.82                     | 2096180.48               | 121338.19              |
| 4978.00            | 60.20          | 351.400            | 4750.77            | 354.22N            | 594.10W            | 9.30                  | 482.20                     | 2096175.87               | 121365.24              |
| 5010.00            | 62.80          | 353.200            | 4766.04            | 382.08N            | 597.86W            | 9.51                  | 510.18                     | 2096172.10               | 121393.11              |
| 5041.00            | 64.10          | 352.400            | 4779.90            | 409.59N            | 601.34W            | 4.79                  | 537.74                     | 2096168.63               | 121420.62              |
| 5073.00            | 66.50          | 352.800            | 4793.27            | 438.42N            | 605.08W            | 7.59                  | 566.66                     | 2096164.88               | 121449.45              |
| 5104.00            | 69.90          | 353.700            | 4804.78            | 467.00N            | 608.46W            | 11.29                 | 595.24                     | 2096161.50               | 121478.03              |
| 5136.00            | 72.60          | 354.000            | 4815.06            | 497.13N            | 611.70W            | 8.48                  | 625.30                     | 2096158.26               | 121508.16              |
| 5168.00            | 75.20          | 354.900            | 4823.94            | 527.72N            | 614.68W            | 8.56                  | 655.75                     | 2096155.29               | 121538.76              |
| 5199.00            | 77.30          | 354.800            | 4831.30            | 557.71N            | 617.38W            | 6.78                  | 685.55                     | 2096152.58               | 121568.75              |
| 5231.00            | 79.70          | 355.000            | 4837.68            | 588.94N            | 620.17W            | 7.52                  | 716.58                     | 2096149.80               | 121599.98              |
| 5263.00            | 81.60          | 355.700            | 4842.88            | 620.41N            | 622.72W            | 6.32                  | 747.78                     | 2096147.24               | 121631.45              |
| 5294.00            | 83.50          | 356.100            | 4846.90            | 651.07N            | 624.92W            | 6.26                  | 778.12<br>809.51           | 2096145.04               | 121662.11<br>121693.92 |
| 5326.00            | 86.10          | 356.900            | 4849.80            | 682.88N            | 626.87W            | 8.50                  | 009.51                     | 2096143.09               | 12 1033.32             |

Standard Wellpath Report Sandridge Sec 15 - 35S - 8W, Kansas Harper County Wellbore: Bryant 3508 6-10H (Actual)

| Well  | nath  | (Grid) | Report  |
|-------|-------|--------|---------|
| AACII | Dauli | Oliui  | IZEDOIL |

| MD[ft]  | Inc[deg] | Azi[deg] | TVD[ft] | North[ft] | East[ft] | Dogleg<br>[deg/100ft] | Vertical<br>Section[ft | Easting    | Northing  |
|---------|----------|----------|---------|-----------|----------|-----------------------|------------------------|------------|-----------|
| 5357.00 | 87.40    | 357.300  | 4851.56 | 713.79N   | 628.43W  | 4.39                  | 839.94                 | 2096141.53 | 121724.83 |
| 5389.00 | 87.40    | 357.200  | 4853.01 | 745.72N   | 629.97W  | 0.31                  | 871.36                 | 2096139.99 | 121756.76 |
| 5421.00 | 87.50    | 356.800  | 4854.43 | 777.64N   | 631.64W  | 1.29                  | 902.80                 | 2096138.32 | 121788.69 |
| 5452.00 | 87.60    | 356.300  | 4855.76 | 808.56N   | 633.50W  | 1.64                  | 933.31                 | 2096136.46 | 121819.61 |
| 5484.00 | 87.30    | 356.500  | 4857.18 | 840.46N   | 635.51W  | 1.13                  | 964.81                 | 2096134.45 | 121851.51 |
| 5515.00 | 87.10    | 356.300  | 4858.70 | 871.36N   | 637.45W  | 0.91                  | 995.32                 | 2096132.51 | 121882.42 |
| 5547.00 | 87.30    | 356.700  | 4860.26 | 903.27N   | 639.41W  | 1.40                  | 1026.81                | 2096130.55 | 121914.32 |
| 5579.00 | 89.20    | 359.000  | 4861.24 | 935.22N   | 640.61W  | 9.32                  | 1058.18                | 2096129.36 | 121946.28 |
| 5610.00 | 90.70    | 0.600    | 4861.26 | 966.22N   | 640.71W  | 7.07                  | 1088.36                | 2096129.25 | 121977.28 |
| 5639.00 | 91.00    | 0.600    | 4860.83 | 995.22N   | 640.41W  | 1.03                  | 1116.49                | 2096129.55 | 122006.28 |
| 5704.00 | 92.10    | 0.100    | 4859.08 | 1060.19N  | 640.01W  | 1.86                  | 1179.61                | 2096129.95 | 122071.26 |
| 5794.00 | 92.60    | 359.900  | 4855.39 | 1150.12N  | 640.01W  | 0.60                  | 1267.09                | 2096129.95 | 122161.19 |
| 5883.00 | 91.80    | 359.800  | 4851.97 | 1239.05N  | 640.25W  | 0.91                  | 1353.65                | 2096129.71 | 122250.13 |
| 5974.00 | 92.20    | 0.000    | 4848.79 | 1329.99N  | 640.40W  | 0.49                  | 1442.16                | 2096129.56 | 122341.07 |
| 6070.00 | 91.70    | 358.700  | 4845.53 | 1425.93N  | 641.49W  | 1.45                  | 1535.74                | 2096128.47 | 122437.02 |
| 6165.00 | 91.60    | 358.600  | 4842.79 | 1520.86N  | 643.73W  | 0.15                  | 1628.61                | 2096126.23 | 122531.96 |
| 6261.00 | 92.30    | 358.100  | 4839.52 | 1616.77N  | 646.49W  | 0.90                  | 1722.55                | 2096123.47 | 122627.87 |
| 6356.00 | 92.00    | 357.100  | 4835.96 | 1711.62N  | 650.47W  | 1.10                  | 1815.74                | 2096119.49 | 122722.72 |
| 6452.00 | 90.40    | 357.800  | 4833.95 | 1807.50N  | 654.74W  | 1.82                  | 1910.00                | 2096115.22 | 122818.61 |
| 6547.00 | 91.10    | 357.900  | 4832.71 | 1902.42N  | 658.30W  | 0.74                  | 2003.17                | 2096111.66 | 122913.54 |
| 6643.00 | 91.20    | 357.600  | 4830.78 | 1998.33N  | 662.07W  | 0.33                  | 2097.34                | 2096107.89 | 123009.45 |
| 6738.00 | 92.40    | 357.500  | 4827.80 | 2093.19N  | 666.13W  | 1.27                  | 2190.56                | 2096103.83 | 123104.32 |
| 6834.00 | 91.80    | 359.100  | 4824.28 | 2189.08N  | 668.97W  | 1.78                  | 2284.50                | 2096100.98 | 123200.22 |
| 6930.00 | 92.30    | 0.100    | 4820.84 | 2285.02N  | 669.64W  | 1.16                  | 2377.98                | 2096100.31 | 123296.16 |
| 7025.00 | 90.30    | 0.600    | 4818.69 | 2379.98N  | 669.06W  | 2.17                  | 2470.23                | 2096100.89 | 123391.13 |
| 7121.00 | 91.70    | 1.100    | 4817.01 | 2475.96N  | 667.64W  | 1.55                  | 2563.27                | 2096102.32 | 123487.11 |
| 7216.00 | 91.00    | 359.900  | 4814.77 | 2570.92N  | 666.81W  | 1.46                  | 2655.46                | 2096103.15 | 123582.08 |
| 7311.00 | 91.30    | 359.600  | 4812.87 | 2665.90N  | 667.23W  | 0.45                  | 2747.95                | 2096102.73 | 123677.07 |
| 7356.00 | 91.50    | 358.800  | 4811.77 | 2710.89N  | 667.85W  | 1.83                  | 2791.86                | 2096102.10 | 123722.05 |
| 7405.00 | 91.50    | 358.800  | 4810.49 | 2759.86N  | 668.88W  | ==>                   | 2839.73                | 2096101.08 | 123771.03 |