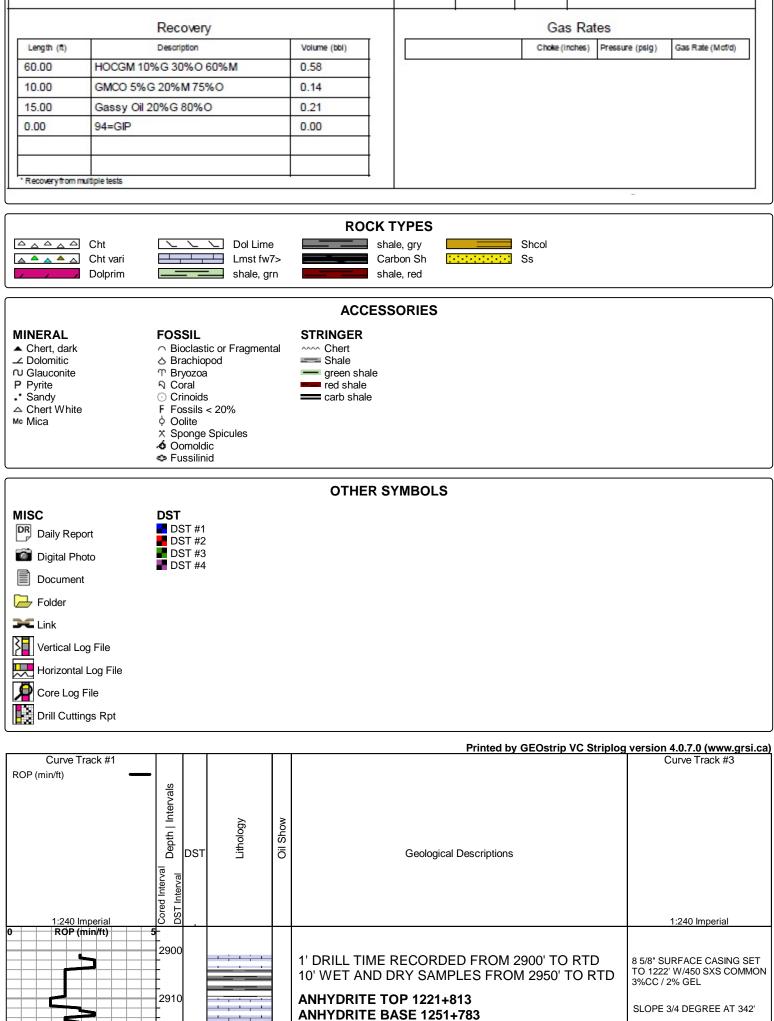

Tops

| Name         | Тор  | Datum |
|--------------|------|-------|
| Anhydrite    | 1221 | + 813 |
| B-Anhydrite  | 1251 | +783  |
| Heebner      | 3269 | -1235 |
| LKC          | 3313 | -1279 |
| ВКС          | 3561 | -1527 |
| Conglomerate | 3598 | -1564 |
| Arbuckle     | 3607 | -1573 |
| Reagan Sand  | 3652 | -1618 |