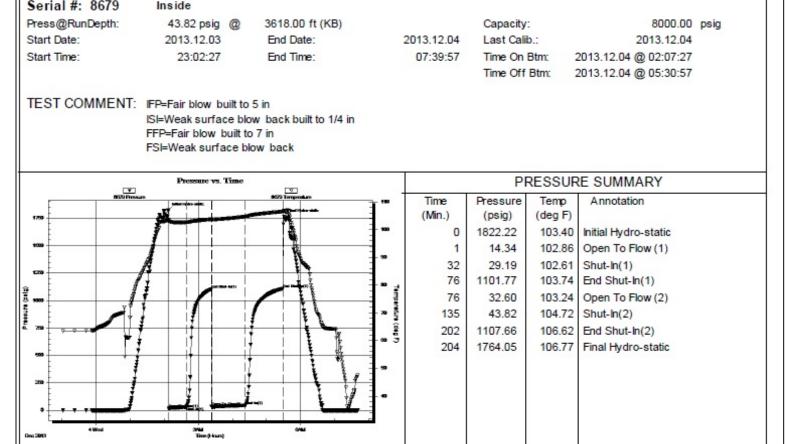

**INSTRUCTIONS:** Show important tops of formations penetrated. Detail all cores. Report all final copies of drill stems tests giving interval tested, time tool open and closed, flowing and shut-in pressures, whether shut-in pressure reached static level, hydrostatic pressures, bottom hole temperature, fluid recovery, and flow rates if gas to surface test, along with final chart(s). Attach extra sheet if more space is needed.