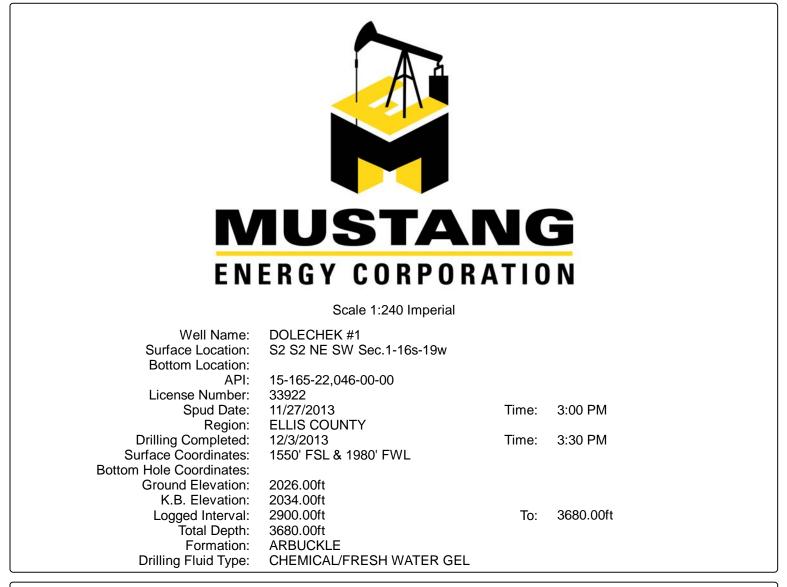

| Form      | ACO1 - Well Completion     |
|-----------|----------------------------|
| Operator  | Mustang Energy Corporation |
| Well Name | Dolechek 1                 |
| Doc ID    | 1184468                    |