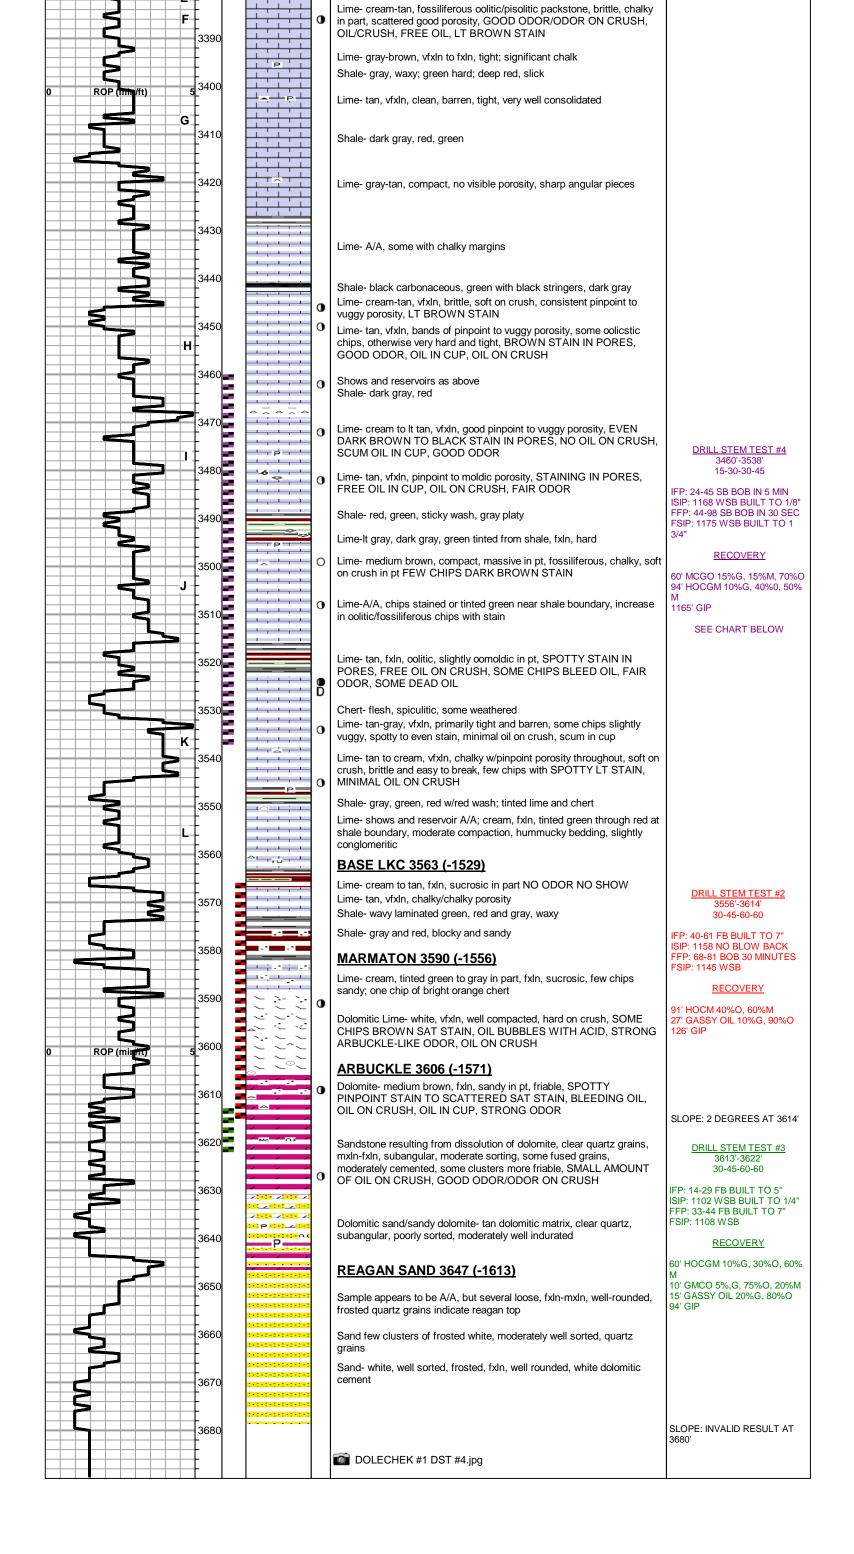

Tops

| Name         | Тор  | Datum |
|--------------|------|-------|
| Anhydrite    | 1221 | + 813 |
| B-Anhydrite  | 1251 | +783  |
| Heebner      | 3269 | -1235 |
| LKC          | 3313 | -1279 |
| ВКС          | 3561 | -1527 |
| Conglomerate | 3598 | -1564 |
| Arbuckle     | 3607 | -1573 |
| Reagan Sand  | 3652 | -1618 |