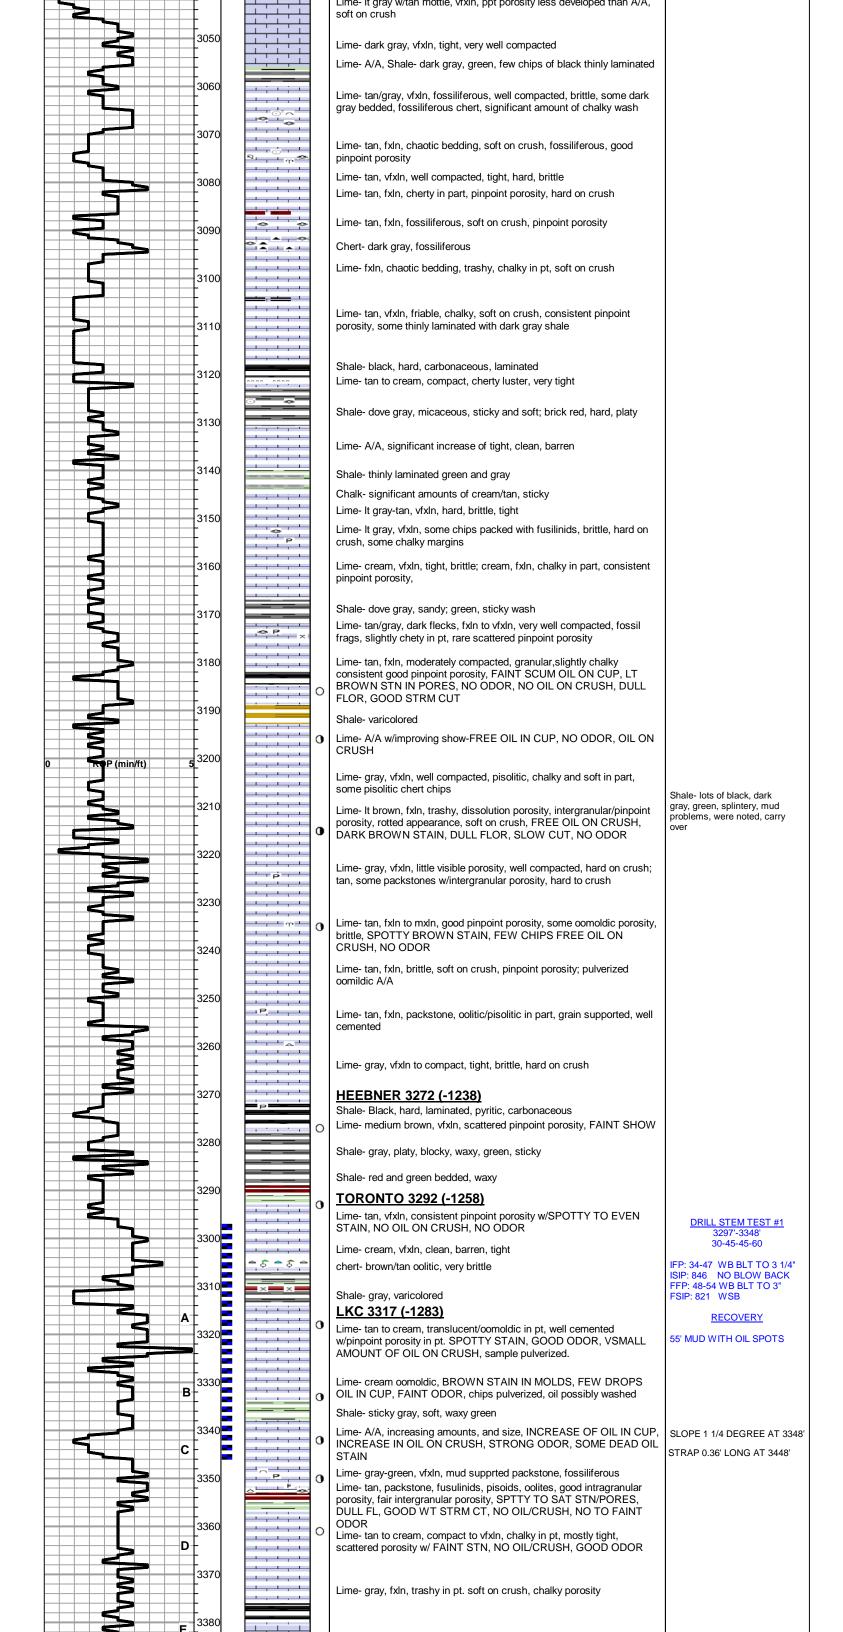

Tops

| Name         | Тор  | Datum |
|--------------|------|-------|
| Anhydrite    | 1221 | + 813 |
| B-Anhydrite  | 1251 | +783  |
| Heebner      | 3269 | -1235 |
| LKC          | 3313 | -1279 |
| ВКС          | 3561 | -1527 |
| Conglomerate | 3598 | -1564 |
| Arbuckle     | 3607 | -1573 |
| Reagan Sand  | 3652 | -1618 |