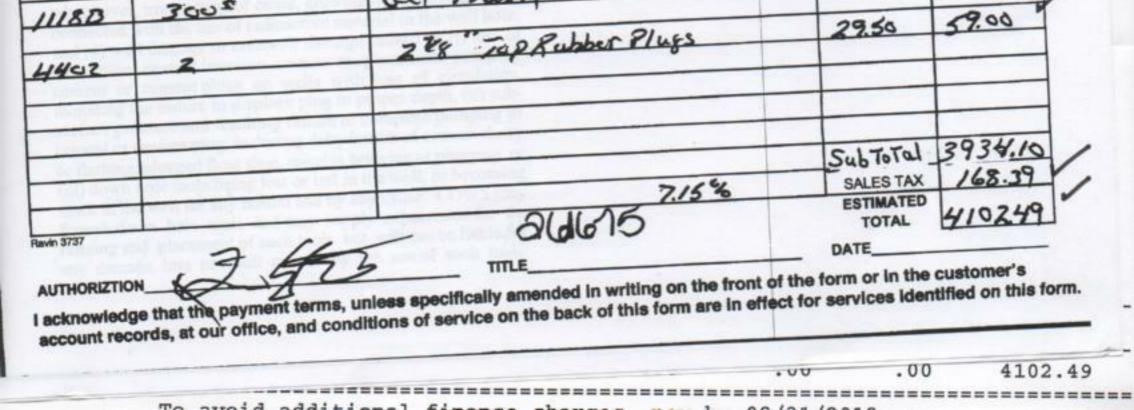

Than Kyuu

| ACCOUNT | QUANITY or UNITS  | DESCRIPTION of SERVICES or PRODUCT | UNIT PRICE | TOTAL   |
|---------|-------------------|------------------------------------|------------|---------|
| 5491    |                   | PUMP CHARGE                        | 1085.00    | 1085.00 |
| 5406    | 30                | MILEAGE                            | 4.20       | 126.00  |
| 1131    | 135 sks           | 60/40 Poz mix Cement               | 13.18      | 1779.30 |
| AOIN    | 675 *             | Kol-Soal 5th Pasisk                | .46        | 310.50  |
| 11183   | 230-              | GN 2%                              | .22        | 50.60   |
| 1102    | 115 <sup>st</sup> | Could 1%                           | .78        | 89.70   |
| 111813  | 3004              | Gel Flush                          | -22        | 66.00   |
| 5407    | 5.80 Ton          | Ton Mileoge bulk Trock             | MA/C       | 368.0   |
| 55020   | 3 hrs             | 80 bbl warman Truck                | 90.00      | 270.00  |
| 1123    | 2500 sollans      | - CITY Water                       | 17.30/1000 | 43.25   |