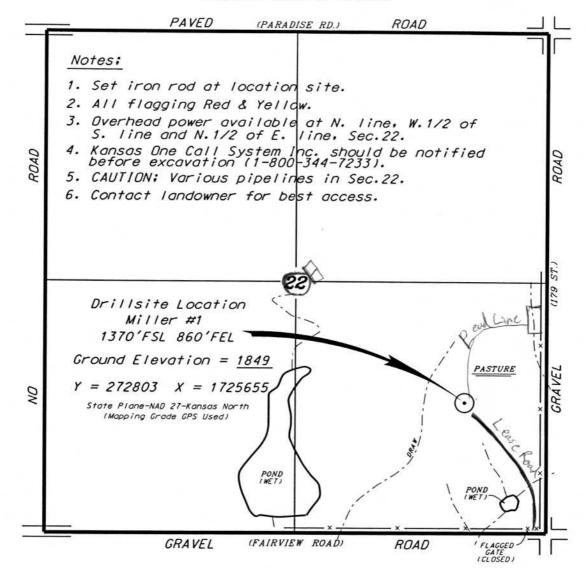

## BRUNGARDT OIL & LEASING COMPANY MILLER LEASE SE. 1/4. SECTION 22. T115. R15W

RUSSELL COUNTY, KANSAS

<sup>\*</sup>Controlling data is based upon the best maps and photographs available to us and upon a regular section of land containing 640 acres.

ion as shown on this may not be legally act landowner.

per for and

\*Ingress
plot is opened f

January 3, 2014

Approximate section lines were determined using the normal standard of care of oilfield surveyors practicing in the state of Kansas. The section corners, which establish the precise section lines, were not necessarily located, and the exact location of the drillsite location in the section is not guaranteed. Therefore, the operator securing this service and accepting this plot and all other parties relying thereon agree to hold Central Kansas Biltield Services. Inc. its officers and employees harmless from all losses, costs and expenses and said entitles released from any liability from incidental or consequential damages.