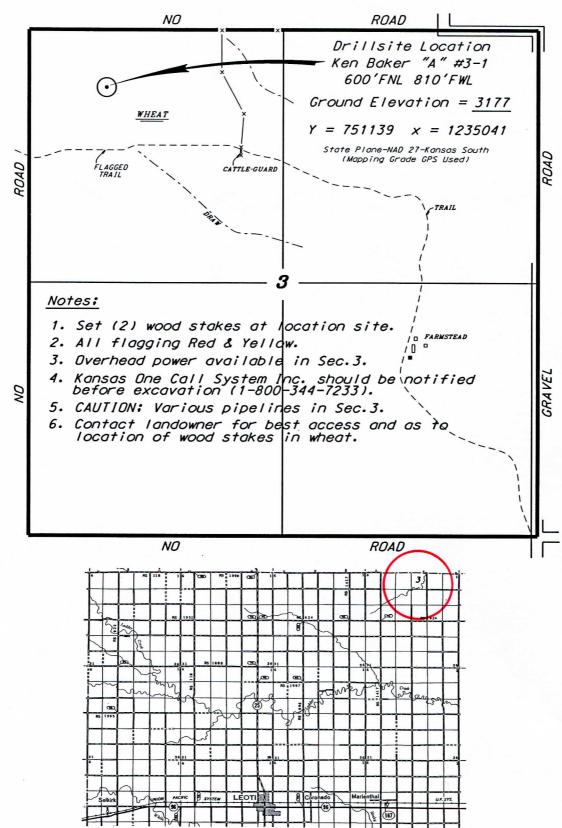

RUSSELL OIL, INC.

KEN BAKER LEASE

NW. 1/4, SECTION 3, T16S, R35W

WICHITA COUNTY, KANSAS

<sup>\*</sup> Controlling data is based upon the best maps and photographs available to us and upon a regular section of land containing 640 acres.

Elevations derived from National Geodetic Vertical Datum.

January 8, 2014

<sup>\*</sup>Approximate section lines were determined using the normal standard of care of alifield surveyors practicing in the state of Kansas. The section corners, which establish the precise section lines, were not necessarily located, and the exact location of the drillsite location in the section is not guaranteed. Therefore, the appearant securing this service and accepting this plat and all other parties relying thereon agree to hold Central Kansas Diffield Services. Inc., its officers and employees harmless from all losses, costs and expenses and said entities released from any liability.