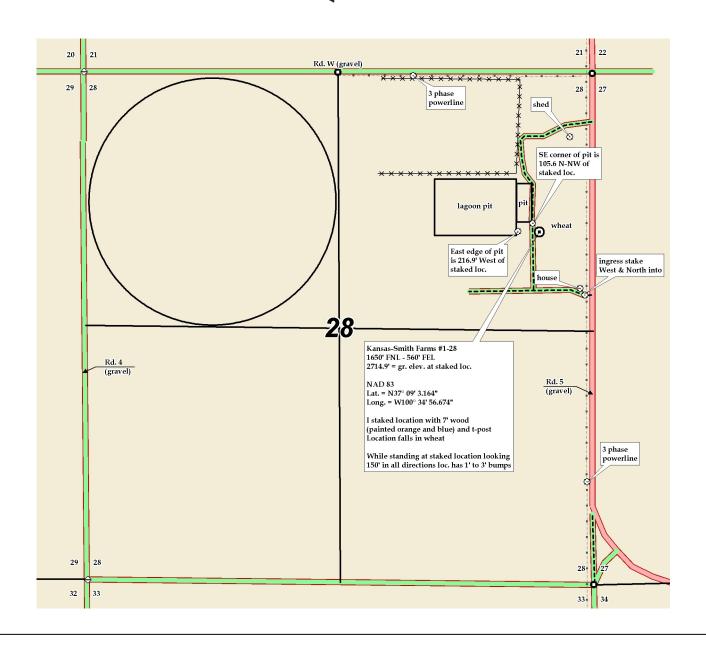

OPERATOR

Meade County, KS

28 33s 30w

Kansas–Smith Farms #1-28

LEASE NAME

1650' FNL – 560' FEL

 SCALE:
 1" = 1000'

 DATE STAKED:
 Jan 6th, 2014

 MEASURED BY:
 Luke R.

 DRAWN BY:
 Norby S.

 AUTHORIZED BY:
 Tom G.

This drawing does not constitute a monumented survey or a land survey plat This drawing is for construction purposes only

**Directions:** From approx. 1.0 mile NE of Plains, Ks at the intersection of Hwy 54 & Hwy 160 West – Now go 0.9 mile SW on Hwy 54 – Now go 7.4 miles South on Rd. 5 to NE corner of section 28-33s-30w – Now go 0.4 mile South on Rd 5 to ingress stake West & North into – Now go 0.1 West on trail – Now go 0.1 mile North on trail – Now go approx. 60' East through wheat into staked location.

Final ingress must be verified with land owner or Operator.