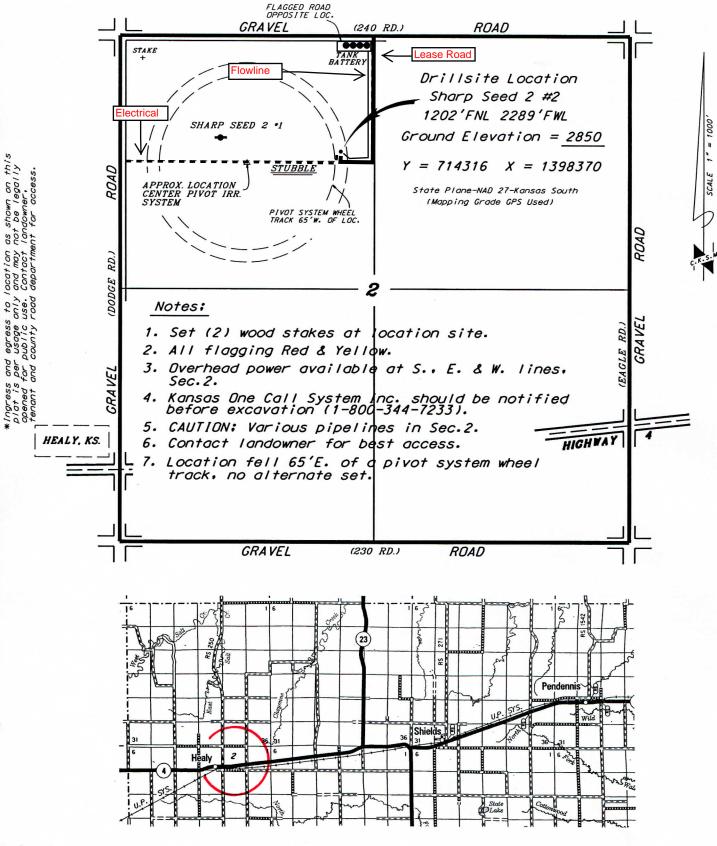

## O'BRIEN RESOURCES, LLC SHARP SEED LEASE NW. 1/4. SECTION 2. T17S. R3OW LANE COUNTY. KANSAS

<sup>\*</sup>Controlling data is based upon the best maps and photographs available to us and upon a regular section of land containing 640 acres.

January 14, 2014

Approximate section lines were determined using the normal standard of care of oilfield surveyors practicing in the state of Kansas. The section corners, which establish the precise section lines, were not necessarily located, and the exact location of the drillsite locating in the section is not guaranteed. Therefore, the operator securing this service and accepting this plat and all other parties relying thereon agree to hold Central Kansas Diffield Services, Inc., its officers and employees harmless from all losses, costs and expenses and said entities released from any liability from incidental or consequential damages